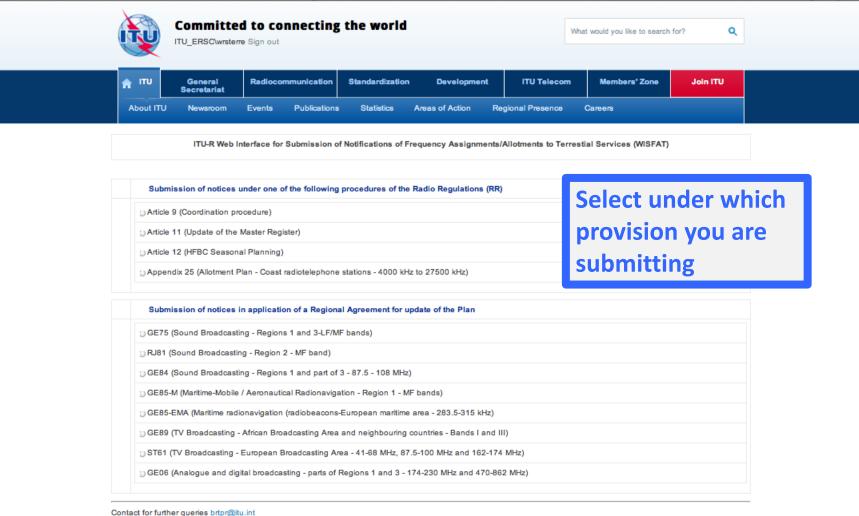

#### **Access to WISFAT**

http://www.itu.int/en/ITU-R/terrestrial/tpr/Pages/Submission.aspx

|              | International Telecommuni                         | cation l | Jnion     |
|--------------|---------------------------------------------------|----------|-----------|
|              | •                                                 |          |           |
| Security (sl | how explanation )                                 |          | _         |
| •            | This is a public or shared computer               |          |           |
|              | This is a private computer                        |          |           |
| Username:    | wrsterre                                          |          | ITU login |
| Password:    | WRS2010                                           |          | Password  |
|              |                                                   | Log On   |           |
|              | nal Telecommunication Union. All rights reserved. |          |           |