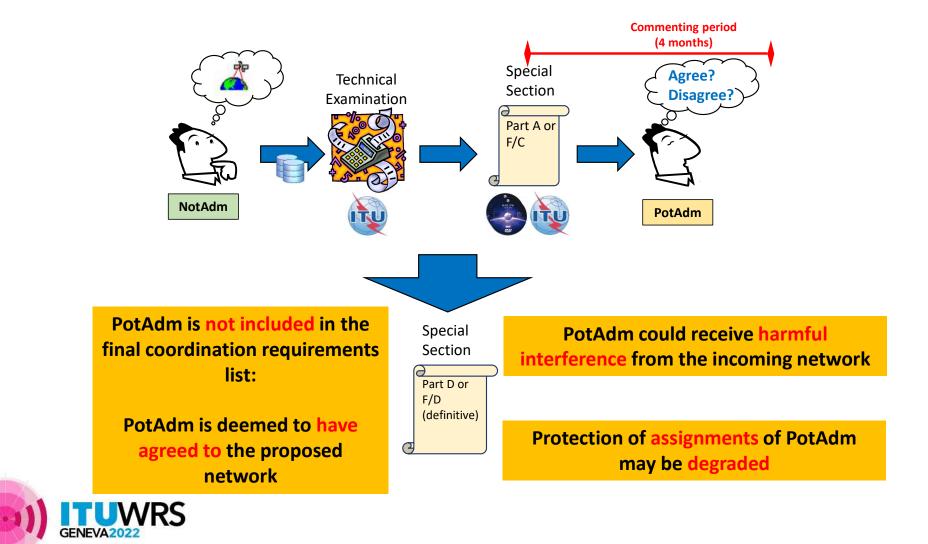

------------|--------------------------------|--------------------------------|------------------------|----------------|------------------------------------------|-------------------------------|
|                    | AP30B#6.5                      | § 6.10 of AP30B                | Cannot use<br>SpaceCom | Correspondence | -                                        | § 6.13-6.15                   |
| <u>AP30B/A6A</u>   | AP30B#6.6                      | -                              | Cannot use<br>Spacecom | Correspondence | -                                        | -                             |

**RS** 



#### **Commenting on Special Sections with SpaceCom**







#### Commenting with SpaceCom (PotAdm identified)





#### Consequences of not commenting when SpaceCom is required





#### **Commenting on Special Sections without SpaceCom**







#### **Commenting** <u>without</u> **SpaceCom**



GENEVA202



#### Consequences of not commenting when SpaceCom is not required





## **Exclusion of territory**

- Regardless of identification as affected or not in terms of interference received:
  - Administrations can make a request for exclusion of its territory from the service areas:
    - No.23.13B: comment about the reduction of radiation over territory, within 4 months
    - No.23.13C: request to exclude the territory from the SA in the Broadcasting-Satellite Service (BSS)(downlink), at any time
    - § 6.16 of Article 6 of Appendix 30B: Applicable to assignments published in accordance with Appendix 30B (uplink and downlink), at any time, even if an agreement