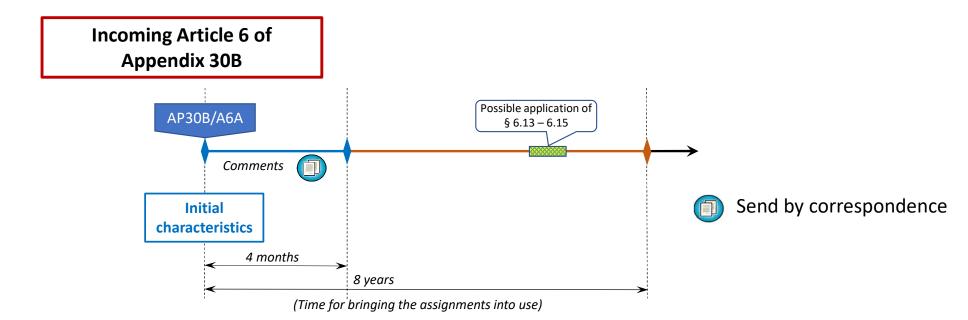

#### **Commenting on AP30B/A6A Special Sections**

| Special<br>Section | Identification<br>(provisions) | Comments<br>submitted<br>under | Commenting<br>approach | How to comment | Summary of comments<br>(Special Section) | BR<br>Assistance<br>procedure |
|--------------------|--------------------------------|--------------------------------|------------------------|----------------|------------------------------------------|-------------------------------|
|                    | AP30B#6.5                      | § 6.10 of AP30B                | Cannot use<br>SpaceCom | Correspondence | -                                        | § 6.13-6.15                   |
| <u>AP30B/A6A</u>   | AP30B#6.6                      | -                              | Cannot use<br>Spacecom | Correspondence | -                                        | -                             |

#### Remarks:

- No deadline for comments;
- No triggers / coordination limits;
- At any time you may request to be excluded from the SA of subject network (§ 6.16 of AP30B), even if an agreement has been reached under § 6.6

**Remark:** Application of §6.16 of AP30B <u>cannot guaranty</u> protection of your Allotments in the Plan; or Assignments in the List; or Assignments of previously examined networks