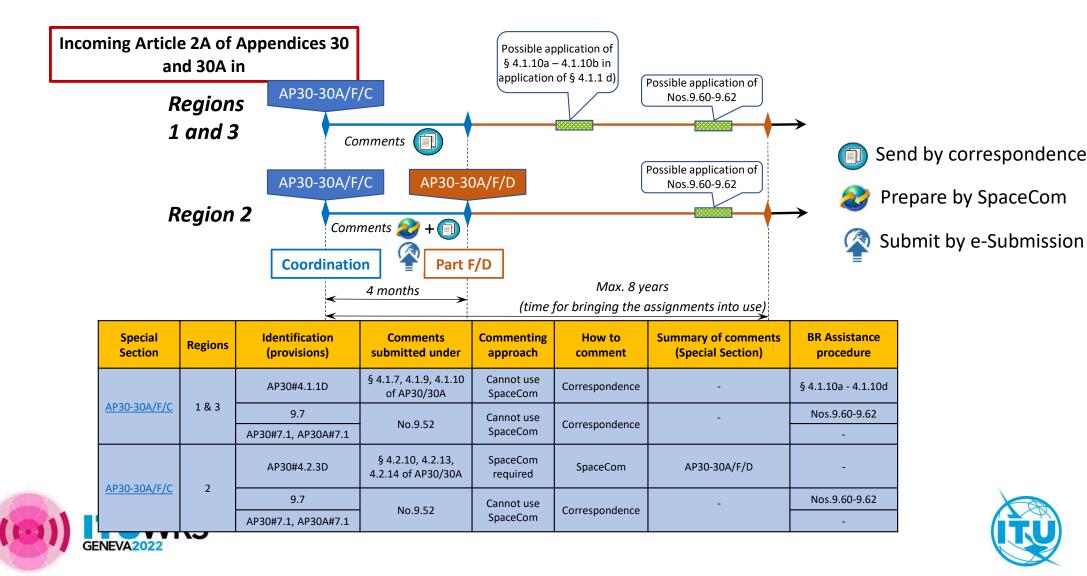

#### **Commenting on Special Sections**

| Special Section                     | Region | Identification<br>(provisions) | Comments<br>submitted under             | Commenting<br>approach | How to comment | Summary of<br>comments<br>(Special Section) | BR Assistance<br>procedure |
|-------------------------------------|--------|--------------------------------|-----------------------------------------|------------------------|----------------|---------------------------------------------|----------------------------|
| AP30/E (Part A)<br>AP30A/E (Part A) | 1&3    | All                            | § 4.1.7, 4.1.9, 4.1.10<br>of AP30/30A   | Cannot use<br>SpaceCom | Corresp.       | -                                           | § 4.1.10a - 4.1.10d        |
| AP30-30A/E<br>(Part A)              | 2      | All                            | § 4.2.10, 4.2.13, 4.2.14<br>of AP30/30A | SpaceCom req.          | SpaceCom       | AP30-30A/E (Part D)                         | -                          |
|                                     |        | AP30#4.1.1D                    | § 4.1.7, 4.1.9, 4.1.10<br>of AP30/30A   | Cannot use<br>SpaceCom | Corresp.       | -                                           | § 4.1.10a - 4.1.10d        |
| AP30-30A/F/C                        | 1&3    | 9.7                            | No.9.52                                 | Cannot use             | Corrosp        | -                                           | Nos.9.60-9.62              |
|                                     |        | AP30#7.1, AP30A#7.1            | N0.9.52                                 | SpaceCom               | Corresp.       |                                             | -                          |
|                                     | 2      | AP30#4.2.3D                    | § 4.2.10, 4.2.13, 4.2.14<br>of AP30/30A | SpaceCom req.          | SpaceCom       | AP30-30A/F/D                                | -                          |
| AP30-30A/F/C                        | 2      | 9.7                            | No.9.52                                 | Cannot use             | Correct        | -                                           | Nos.9.60-9.62              |
|                                     |        | AP30#7.1, AP30A#7.1            | N0.9.52                                 | SpaceCom               | Corresp.       |                                             | -                          |
| AP30B/A6A                           | All    | AP30B#6.5                      | § 6.10 of AP30B                         | Cannot use<br>SpaceCom | Corresp.       | -                                           | § 6.13-6.15                |
| Aroub/Ada                           | All    | AP30B#6.6                      | -                                       | Cannot use<br>SpaceCom | Corresp.       | -                                           | -                          |