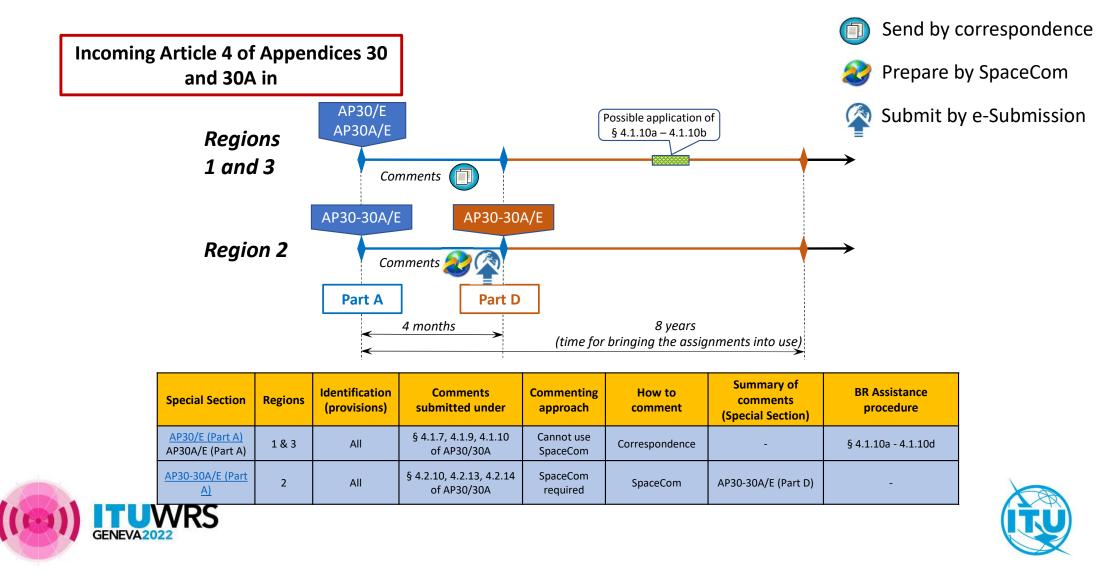

#### **Commenting on Special Sections**

| Special Section                     | Region | Identification<br>(provisions) | Comments<br>submitted under             | Commenting<br>approach | How to comment | Summary of<br>comments<br>(Special Section) | BR Assistance<br>procedure |
|-------------------------------------|--------|--------------------------------|-----------------------------------------|------------------------|----------------|---------------------------------------------|----------------------------|
| AP30/E (Part A)<br>AP30A/E (Part A) | 1&3    | All                            | § 4.1.7, 4.1.9, 4.1.10<br>of AP30/30A   | Cannot use<br>SpaceCom | Corresp.       | -                                           | § 4.1.10a - 4.1.10d        |
| AP30-30A/E<br>(Part A)              | 2      | All                            | § 4.2.10, 4.2.13, 4.2.14<br>of AP30/30A | SpaceCom req.          | SpaceCom       | AP30-30A/E (Part D)                         | -                          |
|                                     |        | AP30#4.1.1D                    | § 4.1.7, 4.1.9, 4.1.10<br>of AP30/30A   | Cannot use<br>SpaceCom | Corresp.       | -                                           | § 4.1.10a - 4.1.10d        |
| AP30-30A/F/C                        | 1&3    | 9.7                            | No.9.52                                 | Cannot use             | Corrosp        | -                                           | Nos.9.60-9.62              |
|                                     |        | AP30#7.1, AP30A#7.1            | N0.9.52                                 | SpaceCom               | Corresp.       |                                             | -                          |
|                                     | 2      | AP30#4.2.3D                    | § 4.2.10, 4.2.13, 4.2.14<br>of AP30/30A | SpaceCom req.          | SpaceCom       | AP30-30A/F/D                                | -                          |
| AP30-30A/F/C                        | 2      | 9.7                            | No.9.52                                 | Cannot use             | Correct        | -                                           | Nos.9.60-9.62              |
|                                     |        | AP30#7.1, AP30A#7.1            | N0.9.52                                 | SpaceCom               | Corresp.       |                                             | -                          |
| AP30B/A6A                           | All    | AP30B#6.5                      | § 6.10 of AP30B                         | Cannot use<br>SpaceCom | Corresp.       | -                                           | § 6.13-6.15                |
| Aroub/Ada                           | All    | AP30B#6.6                      | -                                       | Cannot use<br>SpaceCom | Corresp.       | -                                           | -                          |