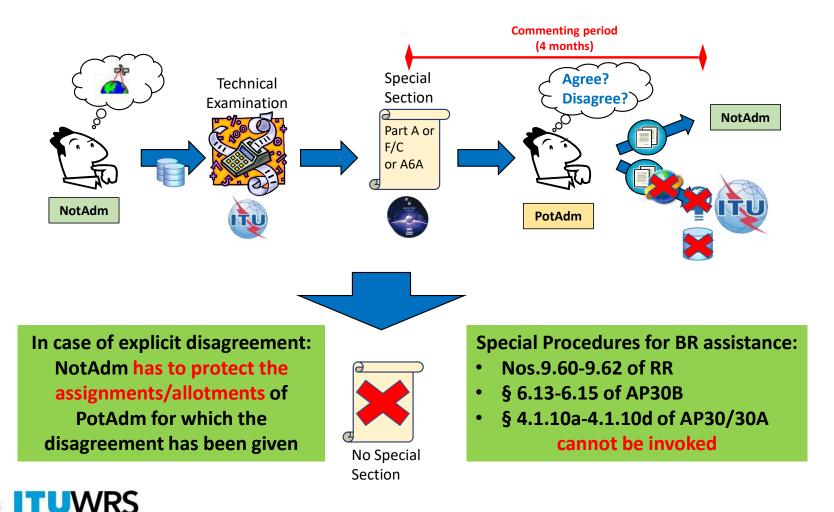

#### Consequences of not commenting when SpaceCom is required

#### **Commenting on Special Sections without SpaceCom**

#### **Commenting** <u>without</u> **SpaceCom**

GENEVA202

#### Consequences of not commenting when SpaceCom is not required