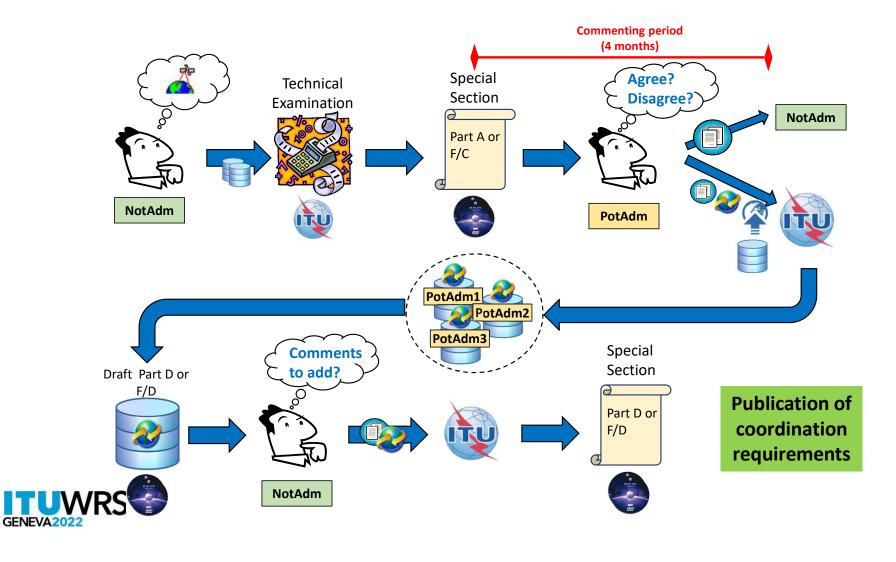

#### **Commenting on Special Sections with SpaceCom**

#### Commenting with SpaceCom (PotAdm identified)