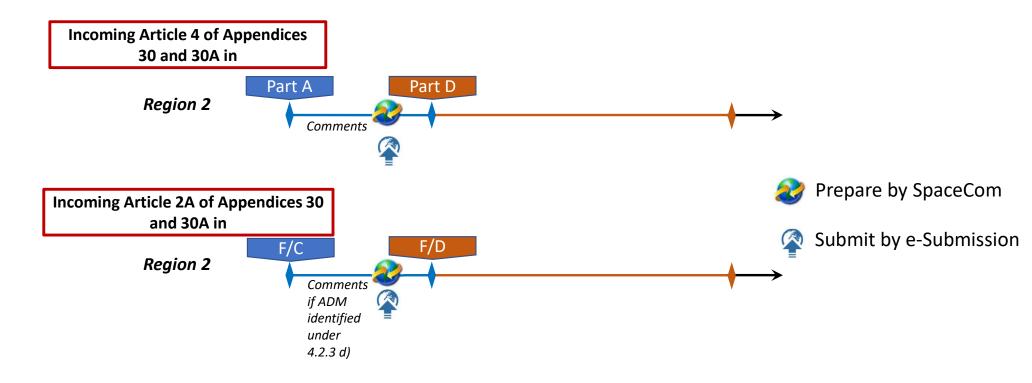

#### **Commenting on AP30/30A (BSS/Feeder-link) Special Sections**

#### **Commenting on AP30/30A (SOF) Special Sections**