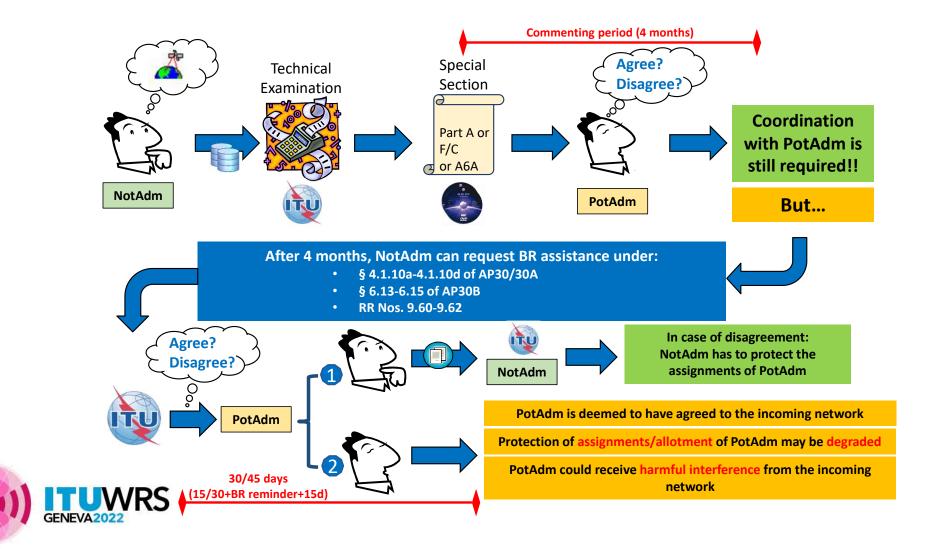

#### **Commenting on Special Sections with SpaceCom**

#### Commenting with SpaceCom (PotAdm identified)

#### Consequences of not commenting when SpaceCom is required