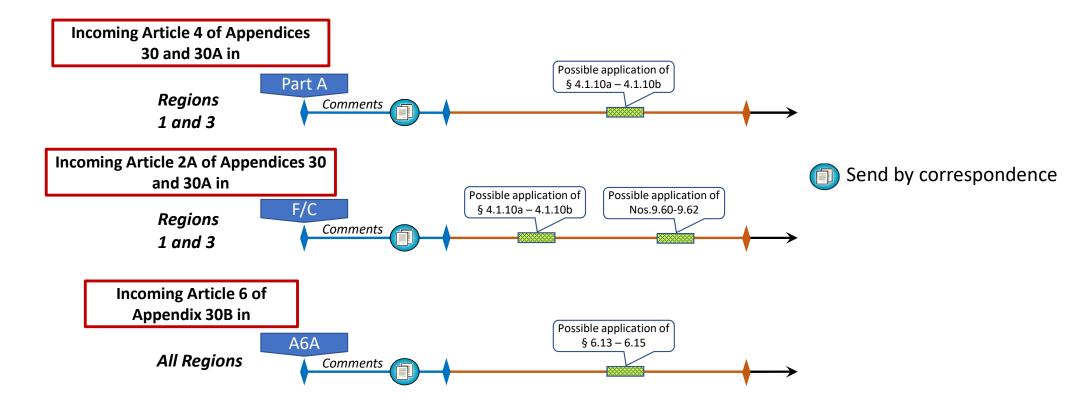

#### **Commenting on Special Sections without SpaceCom**

#### **Commenting** <u>without</u> **SpaceCom**

GENEVA202