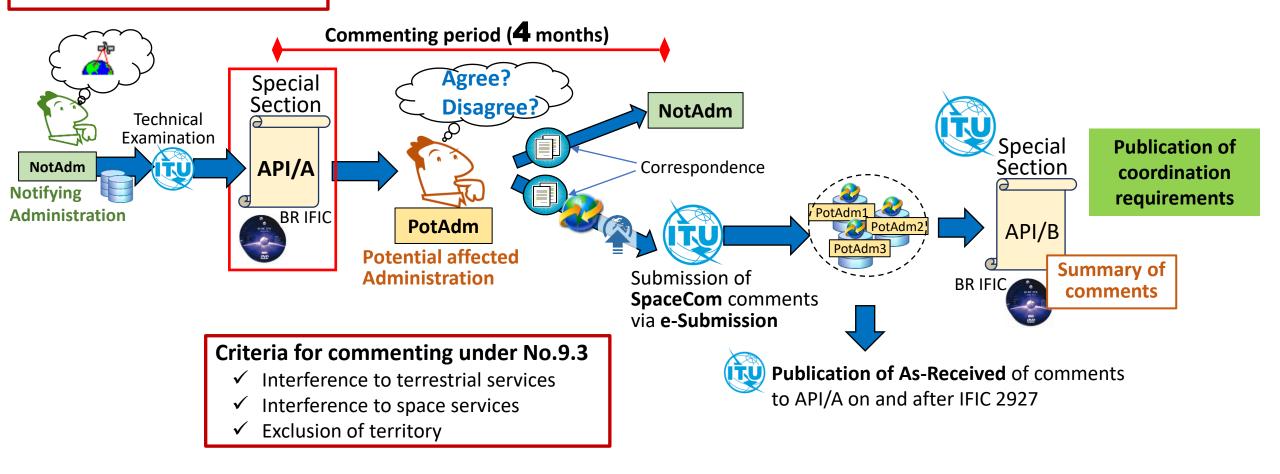

## **Commenting on API/A Special Sections**

#### **Sub-section IA of Article 9**

|   | Special<br>Section | Identification<br>(provisions) | Comments<br>submitted<br>under | Commenting approach | How to comment | Summary of comments<br>(Special Section) | BR<br>Assistance<br>procedure <sup>1</sup> |
|---|--------------------|--------------------------------|--------------------------------|---------------------|----------------|------------------------------------------|--------------------------------------------|
| - | API/A              | -                              | No.9.3                         | SpaceCom required   | SpaceCom       | API/B                                    | -                                          |

### How to create and submit comments to API/A?

Please open SpaceCom software

to make your comments

### Comment of the Co

- (1) Open an IFIC database with SpaceCom software, and get the list of API/As.
- (2) Make comments to each API/A.
- (3) Complete comments to all API/As in the selected IFIC.
- (4) Verify that all comments have been completed.
- (5) Submit your SpaceCom comment file via <a href="e-Submission"><u>e-Submission</u></a>. (If you are an operator, please submit your comment to your Administration.)

## Publication of As-Received of comments to API/A

List of As-Received of comments to API/A on As-Received website

 All comments to API/A special sections published on and after BRIFIC 2927 are now published as received.