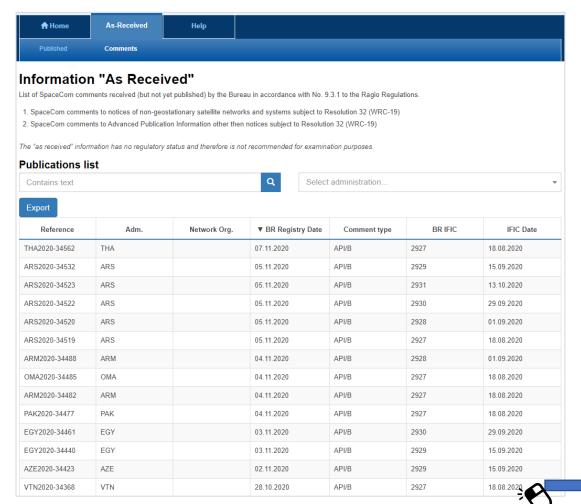

## Publication of As-Received of comments to API/A

List of As-Received of comments to API/A on As-Received website

 All comments to API/A special sections published on and after BRIFIC 2927 are now published as received.

 As-Received of comments to API/A are available on the As-Received webpage: <a href="https://www.itu.int/ITU-R/space/asreceived/Publication/AsReceivedComments">https://www.itu.int/ITU-R/space/asreceived/Publication/AsReceivedComments</a>

 The contents of SpaceCom comments can be shown on As-Received site.