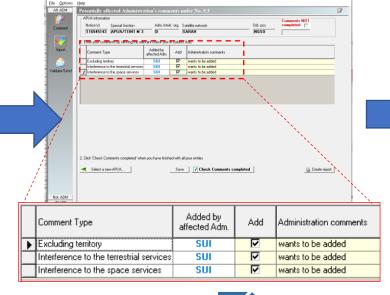

### Comment of the Co

- (1) Open an IFIC database with SpaceCom software, and get the list of API/As.
- (2) Make comments to each API/A.
- (3) Complete comments to all API/As in the selected IFIC.
- (4) Verify that all comments have been completed.
- (5) Submit your SpaceCom comment file via <a href="e-Submission"><u>e-Submission</u></a>. (If you are an operator, please submit your comment to your Administration.)