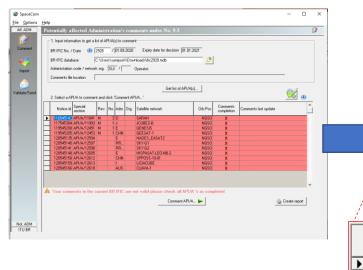

### Comment of the Co

- (1) Open an IFIC database with SpaceCom software, and get the list of API/As.
- (2) Make comments to each API/A.
- (3) Complete comments to all API/As in the selected IFIC.
- (4) Verify that all comments have been completed.
- (5) Submit your SpaceCom comment file via <a href="e-Submission"><u>e-Submission</u></a>. (If you are an operator, please submit your comment to your Administration.)