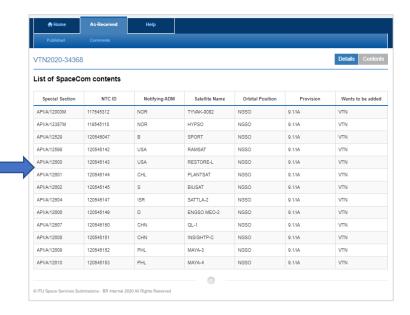

овные обозначения, используемые в резюме замечаний

ADM: Administration / Administration / Administración / 主管部门 / Администрация / الإدارة /

باستثناء أراضي / Exclusion du territoire / Excluding territory / Territorio excluido / 领土除外 / Исключая территорию /





## Publication of As-Received of comments to API/A



List of As-Received of comments to API/A on As-Received website



 All comments to API/A special sections published on and after BRIFIC 2927 are now published as received.

 As-Received of comments to API/A are available on the As-Received webpage: <a href="https://www.itu.int/ITU-R/space/asreceived/Publication/AsReceivedComments">https://www.itu.int/ITU-R/space/asreceived/Publication/AsReceivedComments</a>

 The contents of SpaceCom comments can be shown on As-Received site.





## Thank you!

ITU – Radiocommunication Bureau Questions to

brmail@itu.int

SpaceCom\_Support@itu.int

brsas@itu.int (for SpaceCom software)