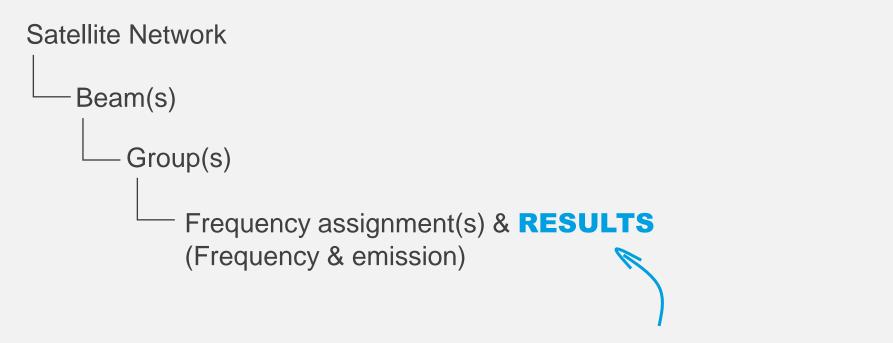

## **"HARD LIMITS" REPORT**

Contains list of assignments have **exceeded hard limits** 

## **"HARD LIMITS" REPORT**

| <b>Beam</b>   Tx. Direction  <br>Steerable or Fixed   Maximum Gain                                                                                                                                                                                                                                                                                                                                                                      | <b>Group</b> ID   Class of Station  <br>Bandwidth   Date of Protection     |
|-----------------------------------------------------------------------------------------------------------------------------------------------------------------------------------------------------------------------------------------------------------------------------------------------------------------------------------------------------------------------------------------------------------------------------------------|----------------------------------------------------------------------------|
| QT1 E STEERABLE GAIN MAX: 50.0 DBi POINTING ACC.                                                                                                                                                                                                                                                                                                                                                                                        | 0.10 DEG                                                                   |
| 120630210         EC         1000000         KHZ         2D         DATE:         15.01.2020         (D           38.00000         GHZ         1000000         KHZ         EMISS:         120MG2W         PEP         MAX:         34           PROV:         (56)         RR         21.16         SRV:         FSS           WORST         CASE:         011E2038         02N0700/         5.0         GAB         GAIN:         44.0 | 1.7 DEW PWR DS MAX: -45.9 DEW/HZ<br>PROT AREA: ALL WORLD REF.EW: 1.000 MHZ |
| Ref. to applicable limits   Service  <br>Worst case location<br>e.g. 21.16, 5.503, 21.13A, 22.40, 5.509C etc.                                                                                                                                                                                                                                                                                                                           |                                                                            |
| <b>Frequency assignment</b> with excess<br>(Frequency   Bandwidth   Emission   Total Peak Power   Maxir                                                                                                                                                                                                                                                                                                                                 | mum Power Density)                                                         |
| Gain   PF<br>Provision                                                                                                                                                                                                                                                                                                                                                                                                                  | FD at worst case   PFD Limit   <u>Max Excess</u>                           |