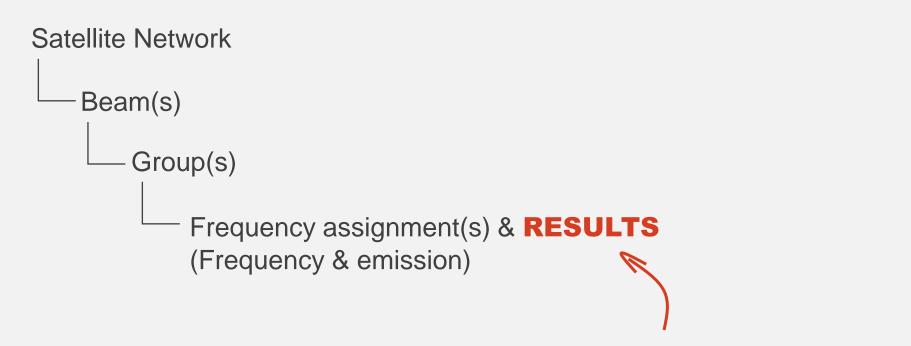

## **"HARD LIMITS" REPORT**

Contains list of assignments have **exceeded hard limits** 

## **"HARD LIMITS" REPORT**

| <b>Beam</b>   Tx. Direction  <br>Steerable or Fixed   Maximum Gain                                                                                                                                                                                                                                                                                                                                                                      | <b>Group</b> ID   Class of Station  <br>Bandwidth   Date of Protection     |
|-----------------------------------------------------------------------------------------------------------------------------------------------------------------------------------------------------------------------------------------------------------------------------------------------------------------------------------------------------------------------------------------------------------------------------------------|----------------------------------------------------------------------------|
| QT1 E STEERABLE GAIN MAX: 50.0 DBi POINTING ACC.                                                                                                                                                                                                                                                                                                                                                                                        | 0.10 DEG                                                                   |
| 120630210         EC         1000000         KHZ         2D         DATE:         15.01.2020         (D           38.00000         GHZ         1000000         KHZ         EMISS:         120MG2W         PEP         MAX:         34           PROV:         (56)         RR         21.16         SRV:         FSS           WORST         CASE:         011E2038         02N0700/         5.0         GAB         GAIN:         44.0 | 1.7 DEW PWR DS MAX: -45.9 DEW/HZ<br>PROT AREA: ALL WORLD REF.EW: 1.000 MHZ |
| Ref. to applicable limits   Service  <br>Worst case location<br>e.g. 21.16, 5.503, 21.13A, 22.40, 5.509C etc.                                                                                                                                                                                                                                                                                                                           |                                                                            |
| <b>Frequency assignment</b> with excess<br>(Frequency   Bandwidth   Emission   Total Peak Power   Maxir                                                                                                                                                                                                                                                                                                                                 | mum Power Density)                                                         |
| Gain   PF<br>Provision                                                                                                                                                                                                                                                                                                                                                                                                                  | FD at worst case   PFD Limit   <u>Max Excess</u>                           |