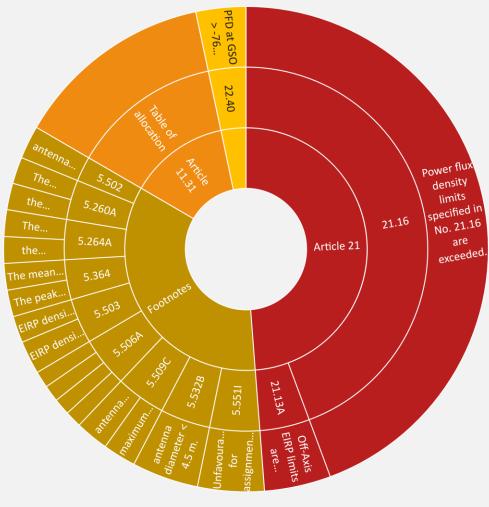

### **Hard Limits**

- SSO only
- PFD hard limits<sup>1</sup>
- Selle the second second
- PFD limit at GSO<sup>3</sup>
- Second Se
- Commitment or Compliance checks<sup>5</sup>

- <sup>1</sup> Table 21-4 of Art. 21, Nos. 5.268, 5.407, 5.418, 5.446, 5.462A, 5.493, 5.556A, 5.558A, 5.562C, 5.562H, Res903 (REV.WRC-19) & 761 (REV.WRC-19)
- <sup>2</sup> Nos. 5.264A, 5.364, 5.503, 5.506A, 5.538, 21.8 (Warning), 21.13A
- <sup>3</sup> No. 22.40
- <sup>4</sup> Nos. 5.502, 5.532B, 5.506A, 5.509C, 5.555C
- <sup>5</sup> Ap4 A.16.a, A.16.c, A.17.a, A.17.b.1, A.17.b.2, A.17.d, A.17.e.2, A.18.a, A.19.b, [A.20.a, A.21.a, A.22.a in v9.1]

### **Does NOT check**

- Aggregate PFD or PFD with % of time<sup>1</sup>
- Second Se
- Limits covered by commitment or compliance in Appendix 4<sup>3</sup>
- Station keeping & Pointing accuracy<sup>4</sup>
- Rules of Procedure on No. 21.16
- Solution Table of Frequency Allocation<sup>5</sup>

<sup>1</sup> e.g. 5.379C, 5.443B, 5.502, 5.549A

- <sup>2</sup> e.g. 5.443B, 5.551I, 5.555B
- <sup>3</sup> e.g. 5.379C, 5.443B, 5.502, 5.509D, 5.509E, 5.549A, 5.551I, 22.26 to 22.28, 22.32, Res609, Res741 etc.except A.17.d (9900-10400 MHz EESS)
- <sup>4</sup> e.g. Nos. 22.8, 22.13, 22.17 and 22.19
- <sup>5</sup> Article 5