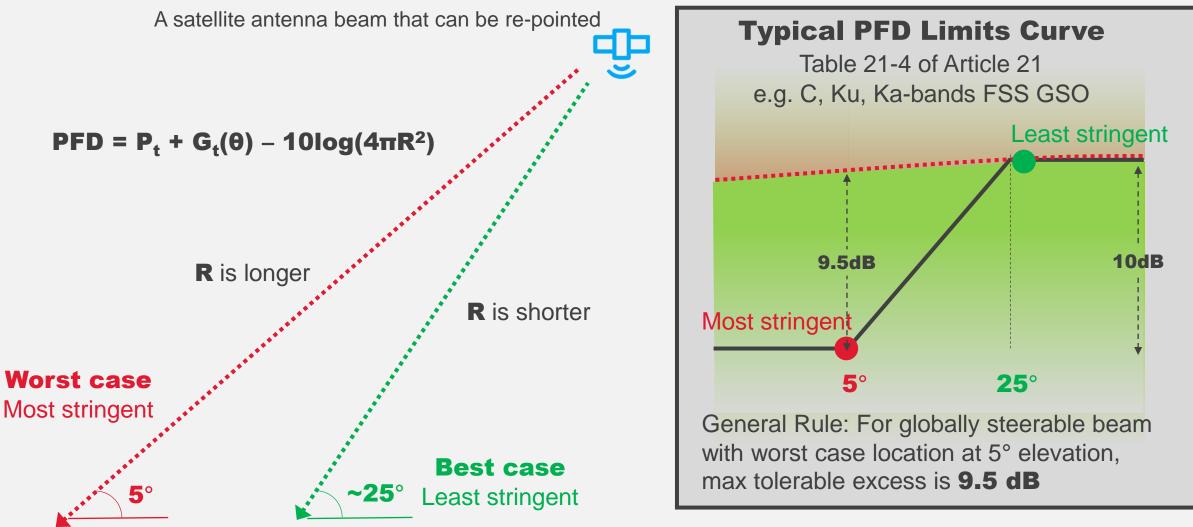

## **STEERABLE BEAMS**

A satellite antenna beam that can be repositioned

Favourable finding under No. 21.16 if: One position where pfd limits are met Description of method to meet pfd limits

Position to be identified by BR

Position 2Higher elevation anglePFD limits usually less stringent

**Position 1** Low elevation PFD limits usually more stringent

## **STEERABLE BEAMS**