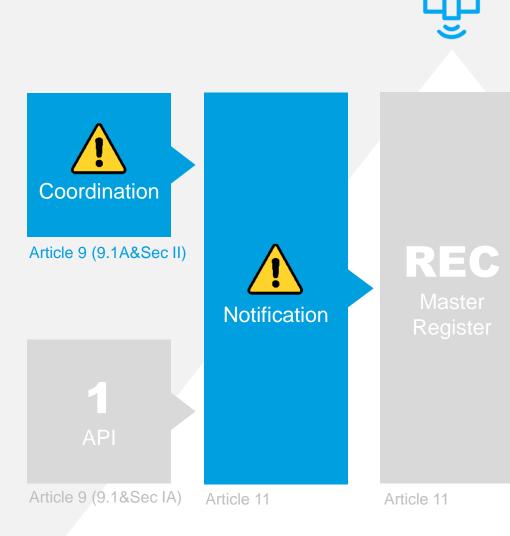

## Triggers

GSO only

- No. 9.11 BSS vs terrestrial stations
- No. 9.14 GSO vs terrestrial stations
- No. 9.21/C Seeking agreement wrt terrestrial stations

## HARD LIMITS vs TRIGGER

GIBC "Hard Limits" option

To establish findings under Nos. 9.35/11.31

GIBC "Trigger" option

To identify coordination requirements under No. 9.36

Excess = Unfavourable (except for steerable beams, conditions apply)

Excess = Coordination may be required, Aff Adm needs to confirm, CR/D

Provisions: 9.14, 9.11, 9.21/C