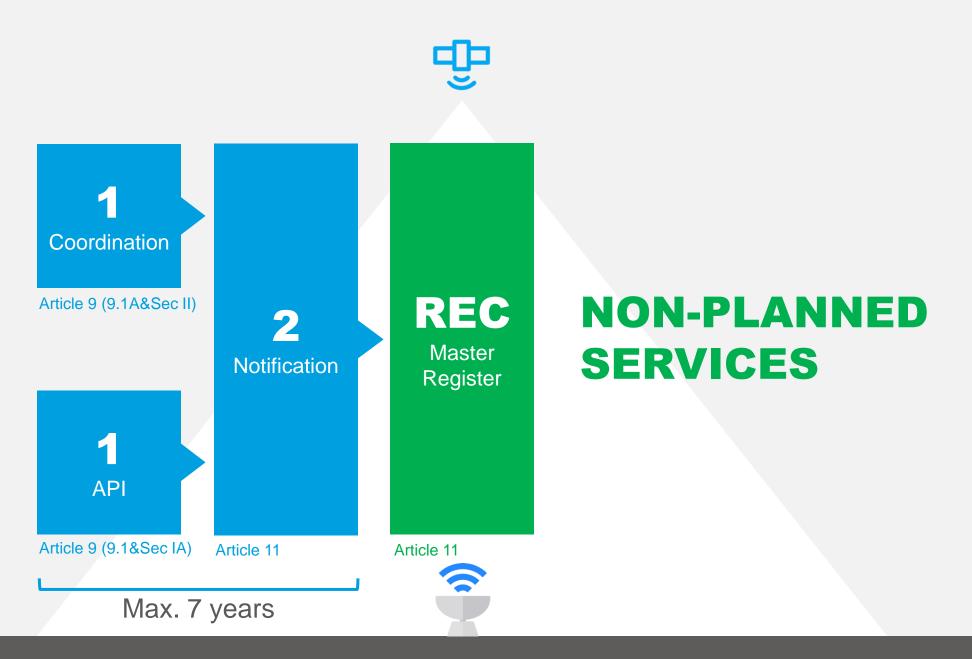

## Triggers

GSO only

- No. 9.11 BSS vs terrestrial stations
- No. 9.14 GSO vs terrestrial stations
- No. 9.21/C Seeking agreement wrt terrestrial stations

## HARD LIMITS vs TRIGGER

GIBC "Hard Limits" option

To establish findings under Nos. 9.35/11.31

GIBC "Trigger" option

To identify coordination requirements under No. 9.36

Excess = Unfavourable (except for steerable beams, conditions apply)

Excess = Coordination may be required, Aff Adm needs to confirm, CR/D

Provisions: 9.14, 9.11, 9.21/C