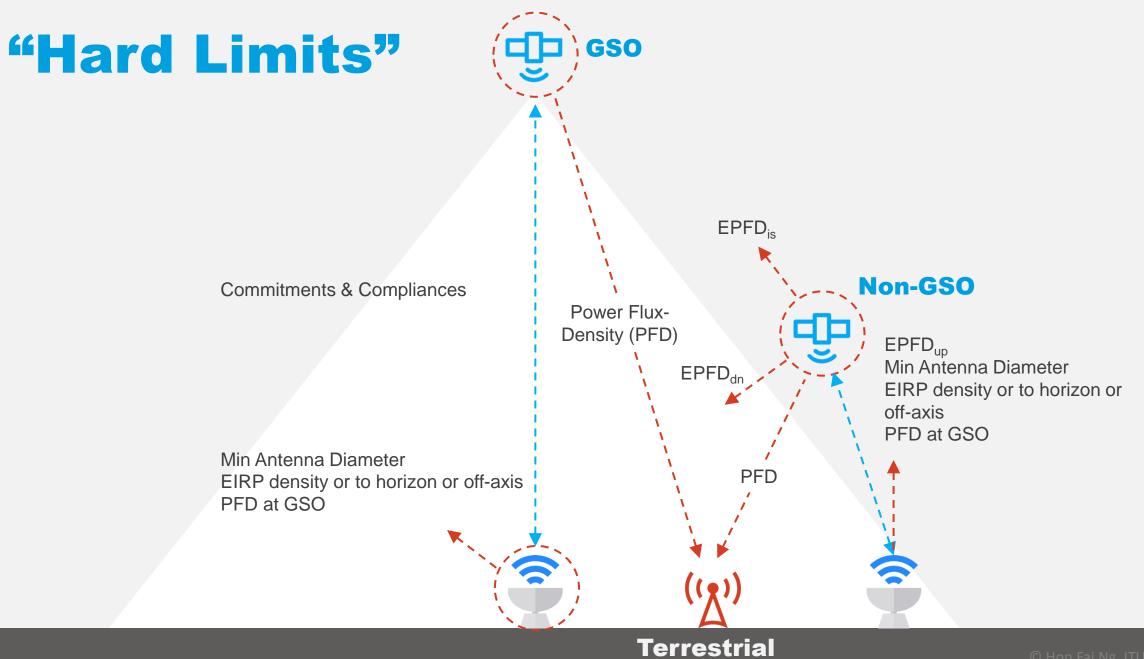

#### **Other Provisions ("Hard Limits")**

PFD, EIRP, Off-axis EIRP, PFD at GSO, EPFD etc. (Rules of Procedure on No. 11.31)

### **Hard Limits**

- SSO only
- PFD hard limits<sup>1</sup>
- Selle the second second
- PFD limit at GSO<sup>3</sup>
- Second Se
- Commitment or Compliance checks<sup>5</sup>

- <sup>1</sup> Table 21-4 of Art. 21, Nos. 5.268, 5.407, 5.418, 5.446, 5.462A, 5.493, 5.556A, 5.558A, 5.562C, 5.562H, Res903 (REV.WRC-19) & 761 (REV.WRC-19)
- <sup>2</sup> Nos. 5.264A, 5.364, 5.503, 5.506A, 5.538, 21.8 (Warning), 21.13A
- <sup>3</sup> No. 22.40
- <sup>4</sup> Nos. 5.502, 5.532B, 5.506A, 5.509C, 5.555C
- <sup>5</sup> Ap4 A.16.a, A.16.c, A.17.a, A.17.b.1, A.17.b.2, A.17.d, A.17.e.2, A.18.a, A.19.b, [A.20.a, A.21.a, A.22.a in v9.1]