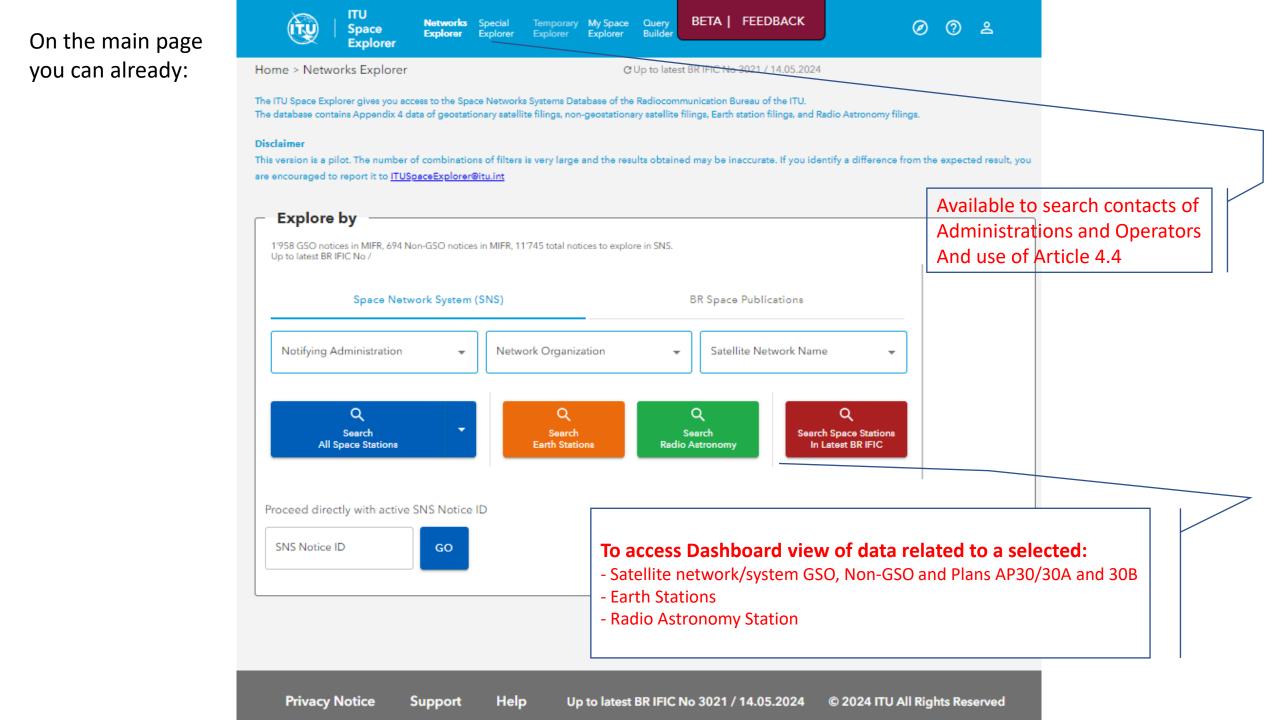

# ITU SpaceExplorer

V.0.15.9 Pilot Phase 1 with main features available and Special Explorer on contacts and use of Article 4.4

Start the improved user experience with an example

"Exploring geostationary non-Plan Satellite Networks of an Administration : S (Sweden)"

Help available by clicking on "Show Hints" when available on pages