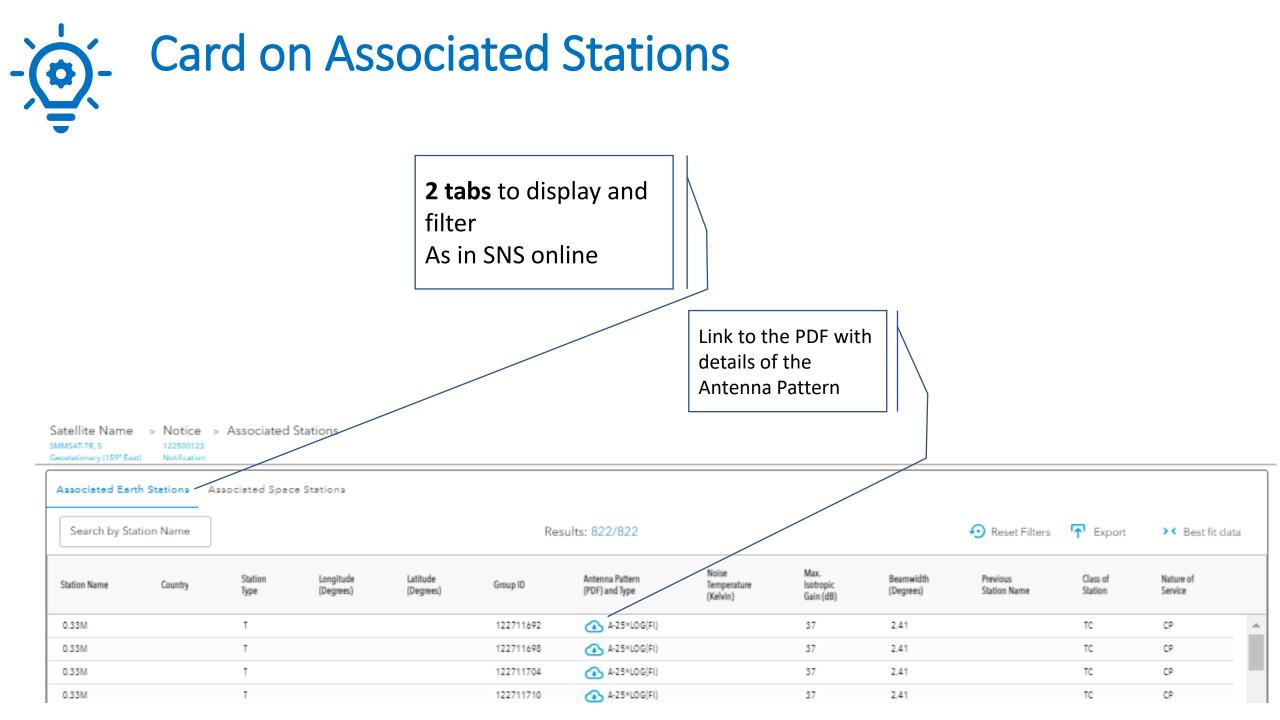

# Card on Coordination Requirements & Examination Results

**7 tabs** to display and filter requirements

Satellite Name > Notice > Coordination Requirements & Examination Results
SMMSAT-7R, S
Geostationary (159° East)
Notification