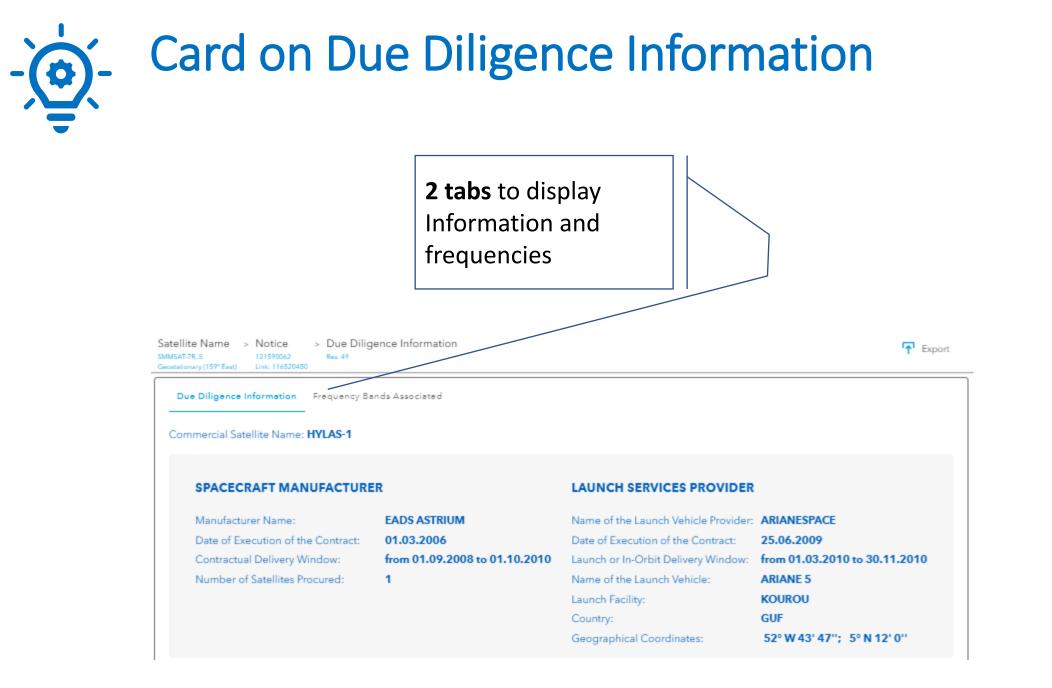

|                                      |                                       |
| 17'950          | 0           | 100'000                 | EC                         | Α-             |                         |                     |                                      |                                       |
| 17'950          | 0           | 300'000                 | EC                         | Α-             | 11.41                   |                     |                                      |                                       |
|                 |             |                         |                            |                |                         |                     |                                      |                                       |





# - Card on Resolution 4 Information

| Satellite Name            | > | Notice       | > | Resolution 4 |
|---------------------------|---|--------------|---|--------------|
| SMMSAT-7R, S              |   | 122500123    |   |              |
| Geostationary (159° East) |   | Notification |   |              |

| Beam Name    |     | Result    | s: 680/680          | 🕣 R                 | Reset Filters 🛛 🕂 Exp                | ort 🔹 🔀 Best fit d                    | ata |
|--------------|-----|-----------|---------------------|---------------------|--------------------------------------|---------------------------------------|-----|
| Beam<br>Name | E/R | Group ID  | Freq. Min.<br>(MHz) | Freq. Max.<br>(MHz) | A2a.<br>Date of<br>Bringing into Use | A2b.<br>Period of Validity<br>(Years) |