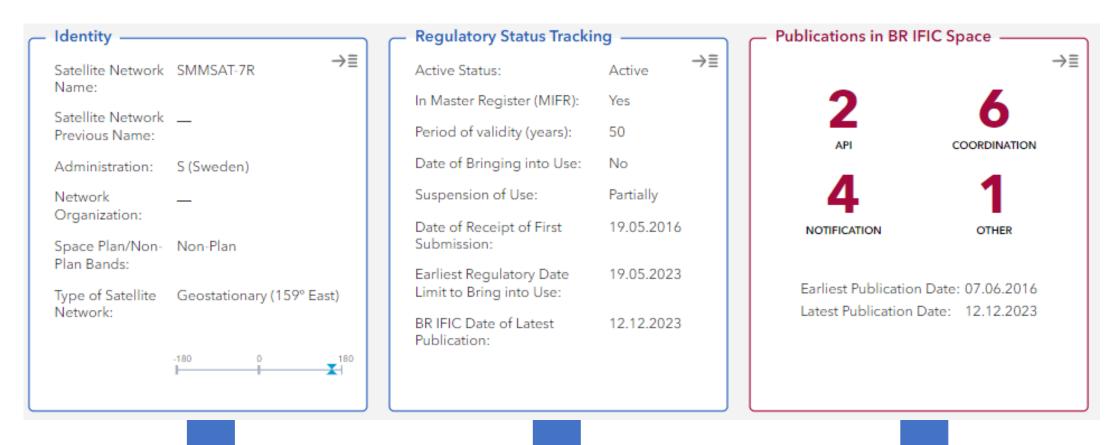

# Each card gives access to more detailed information when you click on it

| Allan                             | Space Networks Explorer Special Explorer Tempo                                                                                                                                                                                                                                                                                                                                                                                                                                                                                                                                                                                                                                                                                                                                                                                                                                                                                                                                                                                                                                                                                                                                                                                                                                                                                                                                                                                                                                                                                                                                                                                                                                                                                                                                                                                                                                                                                                                                                                                                                                                                                                        | orary Explorer My Space Explorer Query Builder                                                                                                                                                                                                                                                                                                                                                                                                                                                                               | BETA   FEEDBACK                                                                                                                                                       | 0 <b>2</b>                                                                                                                                                                                                                                                                                                                                                                                                                                                                                                                                                                                                                                                                                                                                                                                                                                                                                                                                                                                                                                                                                                                                                                                                                                                                                                                                                                                                                                                                                                                                                                                                                                                                                                                                                                                                                                                                                                                                                                                                                                                                                                            |
|-----------------------------------|-------------------------------------------------------------------------------------------------------------------------------------------------------------------------------------------------------------------------------------------------------------------------------------------------------------------------------------------------------------------------------------------------------------------------------------------------------------------------------------------------------------------------------------------------------------------------------------------------------------------------------------------------------------------------------------------------------------------------------------------------------------------------------------------------------------------------------------------------------------------------------------------------------------------------------------------------------------------------------------------------------------------------------------------------------------------------------------------------------------------------------------------------------------------------------------------------------------------------------------------------------------------------------------------------------------------------------------------------------------------------------------------------------------------------------------------------------------------------------------------------------------------------------------------------------------------------------------------------------------------------------------------------------------------------------------------------------------------------------------------------------------------------------------------------------------------------------------------------------------------------------------------------------------------------------------------------------------------------------------------------------------------------------------------------------------------------------------------------------------------------------------------------------|------------------------------------------------------------------------------------------------------------------------------------------------------------------------------------------------------------------------------------------------------------------------------------------------------------------------------------------------------------------------------------------------------------------------------------------------------------------------------------------------------------------------------|-----------------------------------------------------------------------------------------------------------------------------------------------------------------------|-----------------------------------------------------------------------------------------------------------------------------------------------------------------------------------------------------------------------------------------------------------------------------------------------------------------------------------------------------------------------------------------------------------------------------------------------------------------------------------------------------------------------------------------------------------------------------------------------------------------------------------------------------------------------------------------------------------------------------------------------------------------------------------------------------------------------------------------------------------------------------------------------------------------------------------------------------------------------------------------------------------------------------------------------------------------------------------------------------------------------------------------------------------------------------------------------------------------------------------------------------------------------------------------------------------------------------------------------------------------------------------------------------------------------------------------------------------------------------------------------------------------------------------------------------------------------------------------------------------------------------------------------------------------------------------------------------------------------------------------------------------------------------------------------------------------------------------------------------------------------------------------------------------------------------------------------------------------------------------------------------------------------------------------------------------------------------------------------------------------------|
|                                   | Home > Networks Explorer > Space Stations > Dashboard > Non-Plans > S                                                                                                                                                                                                                                                                                                                                                                                                                                                                                                                                                                                                                                                                                                                                                                                                                                                                                                                                                                                                                                                                                                                                                                                                                                                                                                                                                                                                                                                                                                                                                                                                                                                                                                                                                                                                                                                                                                                                                                                                                                                                                 | SMMSAT-7R CUp to I                                                                                                                                                                                                                                                                                                                                                                                                                                                                                                           | latest BR IFIC No 3021 / 14.05.2024                                                                                                                                   | Export     Ex |
| ork/ system<br>e detailed<br>n it | Identity<br>Satellite Network SMMSAT-7R →≡<br>Name:<br>Satellite Network —<br>Previous Name:<br>Administration: S (Sweden)<br>Network —<br>Organization:<br>Space Plan/Non- Non-Plan<br>Plan Bands:<br>Type of Satellite Geostationary (159° East)<br>Network:<br>180 0 (180° (180° (180° (180° (180° (180° (180° (180° (180° (180° (180° (180° (180° (180° (180° (180° (180° (180° (180° (180° (180° (180° (180° (180° (180° (180° (180° (180° (180° (180° (180° (180° (180° (180° (180° (180° (180° (180° (180° (180° (180° (180° (180° (180° (180° (180° (180° (180° (180° (180° (180° (180° (180° (180° (180° (180° (180° (180° (180° (180° (180° (180° (180° (180° (180° (180° (180° (180° (180° (180° (180° (180° (180° (180° (180° (180° (180° (180° (180° (180° (180° (180° (180° (180° (180° (180° (180° (180° (180° (180° (180° (180° (180° (180° (180° (180° (180° (180° (180° (180° (180° (180° (180° (180° (180° (180° (180° (180° (180° (180° (180° (180° (180° (180° (180° (180° (180° (180° (180° (180° (180° (180° (180° (180° (180° (180° (180° (180° (180° (180° (180° (180° (180° (180° (180° (180° (180° (180° (180° (180° (180° (180° (180° (180° (180° (180° (180° (180° (180° (180° (180° (180° (180° (180° (180° (180° (180° (180° (180° (180° (180° (180° (180° (180° (180° (180° (180° (180° (180° (180° (180° (180° (180° (180° (180° (180° (180° (180° (180° (180° (180° (180° (180° (180° (180° (180° (180° (180° (180° (180° (180° (180° (180° (180° (180° (180° (180° (180° (180° (180° (180° (180° (180° (180° (180° (180° (180° (180° (180° (180° (180° (180° (180° (180° (180° (180° (180° (180° (180° (180° (180° (180° (180° (180° (180° (180° (180° (180° (180° (180° (180° (180° (180° (180° (180° (180° (180° (180° (180° (180° (180° (180° (180° (180° (180° (180° (180° (180° (180° (180° (180° (180° (180° (180° (180° (180° (180° (180° (180° (180° (180° (180° (180° (180° (180° (180° (180° (180° (180° (180° (180° (180° (180° (180° (180° (180° (180° (180° (180° (180° (180° (180° (180° (180° (180° (180° (180° (180° (180° (180° (180° (180° (180° (180° (180° (180° (180° (180° (180° (180° (180° | Regulatory Status Tracking         Active Status:       Active         Active Status:       Active         In Master Register (MIFR):       Yes         Period of validity (years):       50         Date of Bringing into Use:       No         Suspension of Use:       Partially         Date of Receipt of First       19.05.2016         Submission:       Into Bring into Use:         Barliest Regulatory Date       19.05.2023         BR IFIC Date of Latest       12.12.2023         Publication:       12.12.2023 | Publications in BR IFIC Space<br>2 6<br>API COORDINATION<br>4 1<br>NOTIFICATION OTHER<br>Earliest Publication Date: 07.06.2016<br>Latest Publication Date: 12.12.2023 | Public 3 cards                                                                                                                                                                                                                                                                                                                                                                                                                                                                                                                                                                                                                                                                                                                                                                                                                                                                                                                                                                                                                                                                                                                                                                                                                                                                                                                                                                                                                                                                                                                                                                                                                                                                                                                                                                                                                                                                                                                                                                                                                                                                                                        |
|                                   | Related Notices Information         Notice ID       Provision       Notice Date of Receipt         Coordination       >       116520450       9.6       19.05.2023         Notification       >       122500123       11.2       27.07.2022         Other Special Section       121590062       R549       14.09.2021                                                                                                                                                                                                                                                                                                                                                                                                                                                                                                                                                                                                                                                                                                                                                                                                                                                                                                                                                                                                                                                                                                                                                                                                                                                                                                                                                                                                                                                                                                                                                                                                                                                                                                                                                                                                                                 | Network Structure Navigation<br>Min<br>Emission (Tx)<br>Reception (Rx)<br>Inter-Satellite Link<br>(ISL)<br>Overview of Emissions<br>Characteristics<br>5<br>SERVICES                                                                                                                                                                                                                                                                                                                                                         | Frequency Max<br>20'200 MHz<br>30'000 MHz<br>30'000 MHz<br>MHz<br>MHz<br>Coordination Requirements &<br>Examination Results<br>Coordination Results                   | TIES account 5 cards                                                                                                                                                                                                                                                                                                                                                                                                                                                                                                                                                                                                                                                                                                                                                                                                                                                                                                                                                                                                                                                                                                                                                                                                                                                                                                                                                                                                                                                                                                                                                                                                                                                                                                                                                                                                                                                                                                                                                                                                                                                                                                  |
| Login<br>SC\username<br>emame     |                                                                                                                                                                                                                                                                                                                                                                                                                                                                                                                                                                                                                                                                                                                                                                                                                                                                                                                                                                                                                                                                                                                                                                                                                                                                                                                                                                                                                                                                                                                                                                                                                                                                                                                                                                                                                                                                                                                                                                                                                                                                                                                                                       | Due Diligence Information<br>Part Part Part Part Part Part Part Part                                                                                                                                                                                                                                                                                                                                                                                                                                                         | Associated Stations                                                                                                                                                   | Sere the aX                                                                                                                                                                                                                                                                                                                                                                                                                                                                                                                                                                                                                                                                                                                                                                                                                                                                                                                                                                                                                                                                                                                                                                                                                                                                                                                                                                                                                                                                                                                                                                                                                                                                                                                                                                                                                                                                                                                                                                                                                                                                                                           |

## Public 3 cards – click for more information

### Public 3 cards – click for more information

| Satellite Name > Identity                                            | Identity<br>Satellite Network SMMSAT-7R<br>Name:  | →≣                                     | Active Status:<br>In Master Register         | Act<br>(M Satellite Name<br>SMMSAT7R, S | tive                         | → I FIC Space             | Publication            | ns in BR IF                                  | IC Space                           | →≣                              |                                | Result                    | ts: 13 🕂 Export          |
|----------------------------------------------------------------------|---------------------------------------------------|----------------------------------------|----------------------------------------------|-----------------------------------------|------------------------------|---------------------------|------------------------|----------------------------------------------|------------------------------------|---------------------------------|--------------------------------|---------------------------|--------------------------|
| SUMESA-74<br>Genutationary (159 Eau)<br>S<br>Satellite Network Name: | SMMSAT-7R                                         | C V Totalora                           | Period of validity (y<br>Date of Bringing in | SNS                                     | Satellite<br>Network<br>Name | Notice Date<br>of Receipt | BR IFIC<br>Publication | BR IFIC<br>Publication<br>Special<br>Section | BR IFIC<br>Publication<br>Revision | Removal<br>From SNS<br>Database | Link to<br>BR IFIC<br>Database | BR IFIC/<br>WIC<br>Number | BR IFIC/<br>WIC<br>Date  |
| Satellite Network Previous Name:                                     |                                                   | Satellite Name                         | > Regulatory Status Tracking                 | T Export                                | SMMSAT-7R                    | 19.05.2023                | CR/C/4311              | 4311                                         | M3                                 |                                 | œ                              | 3011                      | 12.12.2023               |
| Administration:                                                      | S (Sweden)                                        | SMMSAT-7R, S<br>Geostationary (159° Ea | :+)                                          | T Export                                | SMMSAT-7R                    | 27.07.2022                | PART II-S              |                                              |                                    |                                 | ٩                              | 2988                      | 24.01.2023               |
| Network Organization:                                                |                                                   | Active Status:                         | a.j                                          | Active                                  | SMMSAT-7R                    | 27.07.2022                | PART I-S               |                                              |                                    |                                 | ۵                              | 2985                      | 29.11.2022               |
| Responsible Administration:                                          | SWEDISH POST AND TELECOM AGENCY (PTS)             |                                        |                                              |                                         | SMMSAT-7R                    | 14.09.2021                | PART III-S             |                                              |                                    |                                 | ٩                              | 2964                      | 08.02.2022               |
| Responsible Administration.                                          | P.O. BOX 5398                                     | In Master Regis                        | ter (MIFR):                                  | 24.01.2023                              | SMMSAT-7R                    | 14.09.2021                | PART I-S               |                                              |                                    |                                 | œ                              | 2958                      | 02.11.2021               |
|                                                                      | S-102 49 STOCKHOLM<br>TELEFAX +46 8 6785505       | Period of validit                      | y:                                           | 50 years                                | SMMSAT-7R                    | 14.09.2021                | RES49/2398             | 2398                                         |                                    |                                 | ٩                              | 2957                      | 19.10.2021               |
|                                                                      | TELEX 054 40777 RADCON S                          | Date of Bringin                        | into Use:                                    | 18.05.2021                              | SMMSAT-7R                    | 19.05.2016                | API/A/11738            | 11738                                        | M1                                 |                                 | ٢                              | 2953                      | 24.08.2021               |
| Operator:                                                            | <ul> <li>V3GS COMMUNICATIONS SWEDEN AB</li> </ul> |                                        | g into ose.                                  |                                         | SMMSAT-7R<br>SMMSAT-7R       | 27.12.2016                | CR/C/4311<br>CR/D/3411 | 4311<br>3411                                 | M2                                 |                                 | ٩                              | 2953<br>2862              | 24.08.2021<br>23.01.2018 |
| Space Plan/Non-Plan bands:                                           | Non-Plan                                          | Suspension:                            |                                              | 19.08.2021                              | SMMSAT-7R                    | 27.12.2016                | CR/E/1458              | 1458                                         |                                    |                                 | @<br>@                         | 2862                      | 09.01.2018               |
| Type of Satellite Network:                                           | Geostationary (159 East)                          | Resumption Pro                         | cess:                                        | No                                      | SMMSAT-7R                    | 27.12.2016                | CR/C/4311              | 4311                                         | M1                                 |                                 | ۵<br>۵                         | 2850                      | 25.07.2017               |
|                                                                      |                                                   | Date of Receipt                        | of First Submission:                         | 19.05.2016                              | SMMSAT-7R                    | 27.12.2016                | CR/C/4311              | 4311                                         |                                    |                                 | ۰                              | 2847                      | 13.06.2017               |
|                                                                      | -180 0                                            |                                        |                                              | 19.05.2023                              | SMMSAT-7R                    | 19.05.2016                | API/A/11738            | 11738                                        |                                    |                                 | <u></u>                        | 2821                      | 07.06.2016               |
|                                                                      |                                                   | Date Limit to Br<br>BR IFIC Date of    | Ing into Use:<br>Latest Publication:         | 19.05.2023<br>12.12.2023<br>CLOSE       |                              |                           |                        |                                              |                                    |                                 |                                |                           |                          |