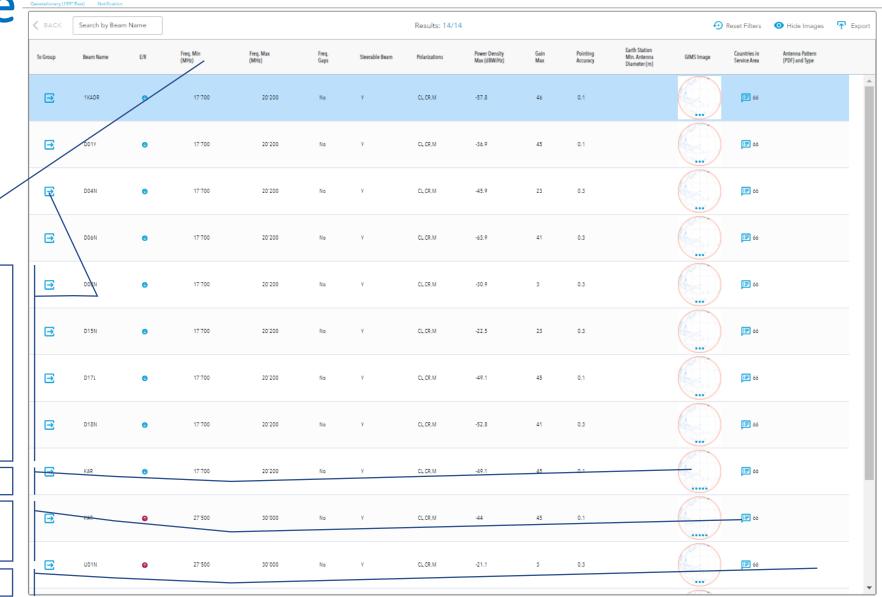

# Card on Network Structure Navigation

- detailed information

Filter here or on headers to select useful information to your exploration

2 options for navigating through the rows of the table and changing levels in the structure: Beams > Group > Assignment