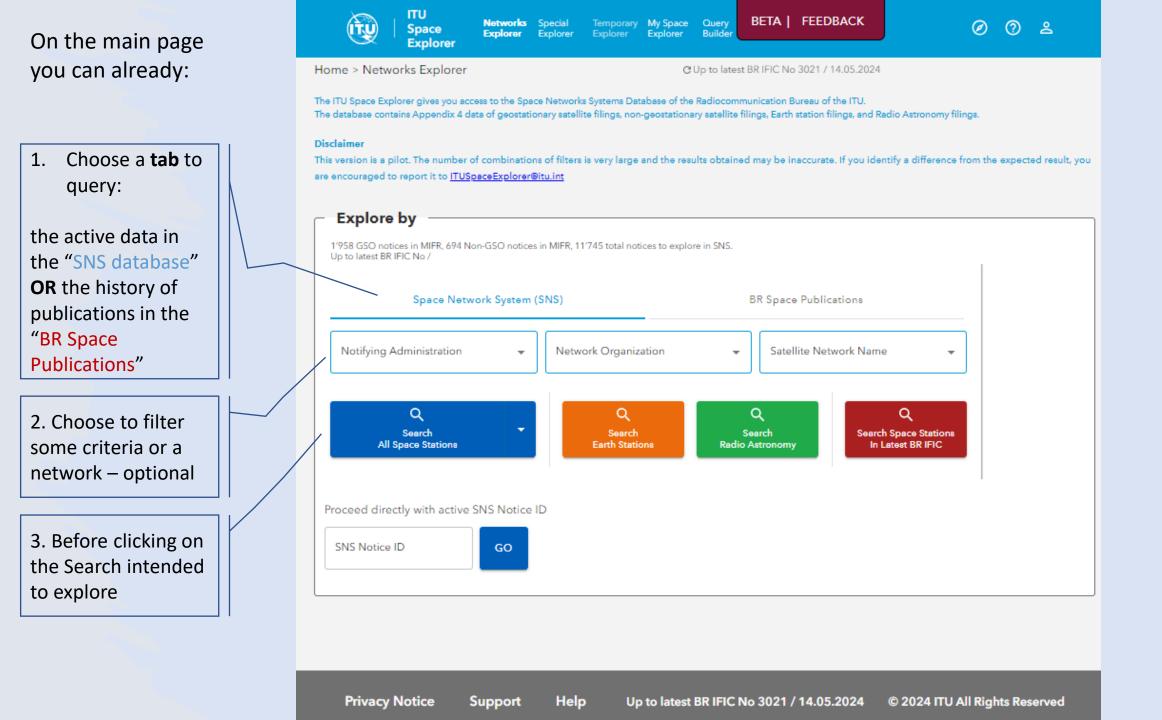

# **ITU Space Explorer**

Step by step introduction

On the "List View" page you can: