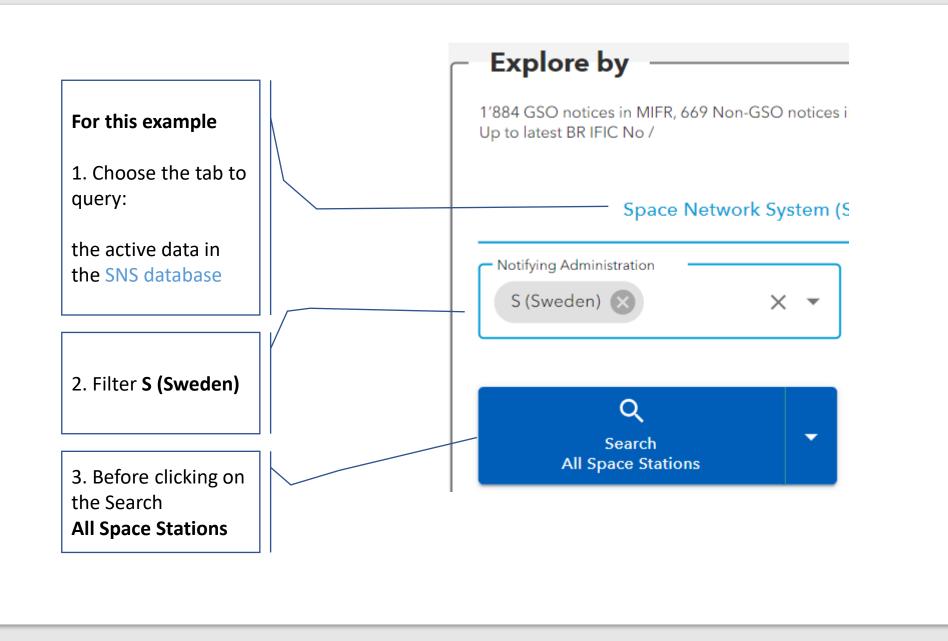

# ITU SpaceExplorer

V.0.15.9 Pilot Phase 1 with main features available and Special Explorer on contacts and use of Article 4.4

Start the improved user experience with an example

"Exploring geostationary non-Plan Satellite Networks of an Administration : S (Sweden)"