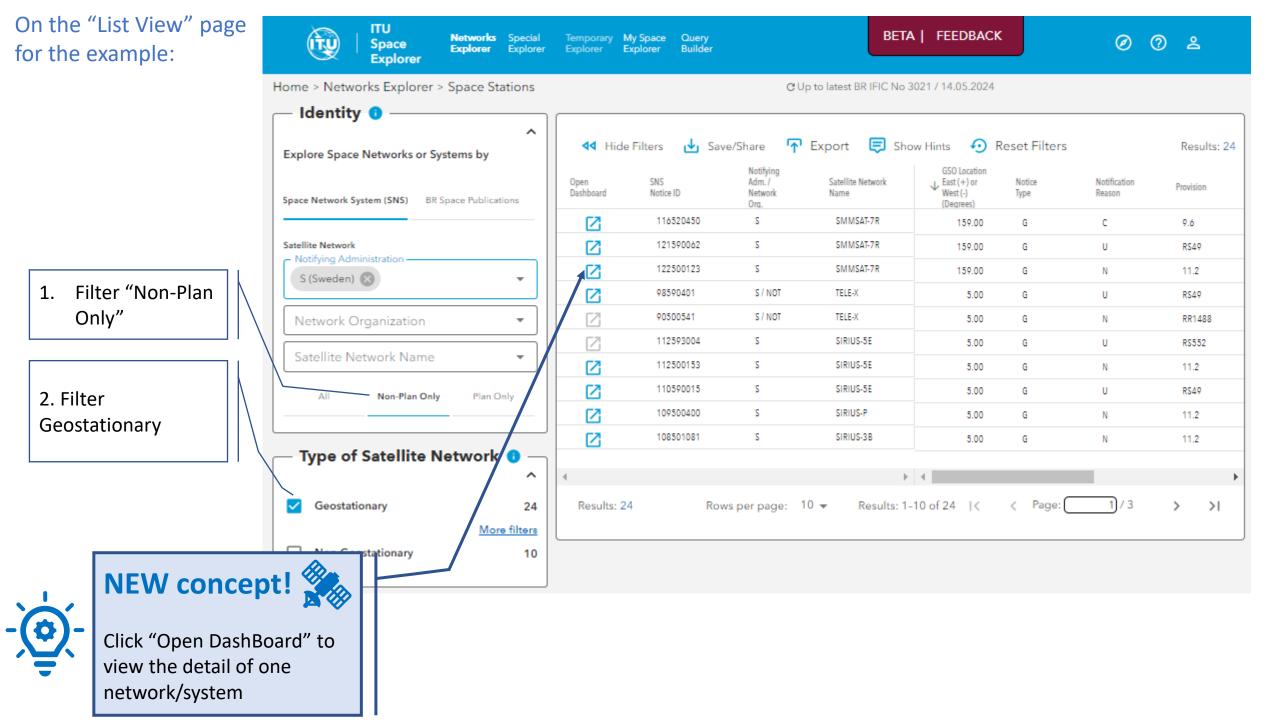

### Sort columns and features on the list are available

| Expand each                             | ITU<br>Space Networks Explorer           |                                                                                         | Explorer Tempor                     | ary Explorer                                | My Space Explorer Οι                                        | uery Builder                                                 |                     |                             |                                      |                                                         | BETA   FEE                                                                                                                                                                                                                                                                                                                                                                                                                                                                                                                                                                                                                                                                                                                                                                                                                                                                                                                                                                                                                                                                                                                                                                                                                                                                                                                                                                                                                                                                                                                                                                                                                                                                                                                                                                                                                                                                                                                                                                                                                                                                                                                                                                                                                                                                                                                                                                                                                                                                                                                                             | EDBACK     | 0 2                    |
|-----------------------------------------|------------------------------------------|-----------------------------------------------------------------------------------------|-------------------------------------|---------------------------------------------|-------------------------------------------------------------|--------------------------------------------------------------|---------------------|-----------------------------|--------------------------------------|---------------------------------------------------------|--------------------------------------------------------------------------------------------------------------------------------------------------------------------------------------------------------------------------------------------------------------------------------------------------------------------------------------------------------------------------------------------------------------------------------------------------------------------------------------------------------------------------------------------------------------------------------------------------------------------------------------------------------------------------------------------------------------------------------------------------------------------------------------------------------------------------------------------------------------------------------------------------------------------------------------------------------------------------------------------------------------------------------------------------------------------------------------------------------------------------------------------------------------------------------------------------------------------------------------------------------------------------------------------------------------------------------------------------------------------------------------------------------------------------------------------------------------------------------------------------------------------------------------------------------------------------------------------------------------------------------------------------------------------------------------------------------------------------------------------------------------------------------------------------------------------------------------------------------------------------------------------------------------------------------------------------------------------------------------------------------------------------------------------------------------------------------------------------------------------------------------------------------------------------------------------------------------------------------------------------------------------------------------------------------------------------------------------------------------------------------------------------------------------------------------------------------------------------------------------------------------------------------------------------------|------------|------------------------|
| group of filters<br>to select the       | Home > Networks Explorer > Space Station | $\sum$                                                                                  | de Filters 🕁 Sa                     | ve/Share                                    | 🗗 Export 📮 Show                                             | Hints 📀 Reset                                                |                     | Up to latest BR IF          | IC No 3021 / 14.0                    | 5.2024                                                  |                                                                                                                                                                                                                                                                                                                                                                                                                                                                                                                                                                                                                                                                                                                                                                                                                                                                                                                                                                                                                                                                                                                                                                                                                                                                                                                                                                                                                                                                                                                                                                                                                                                                                                                                                                                                                                                                                                                                                                                                                                                                                                                                                                                                                                                                                                                                                                                                                                                                                                                                                        |            | Results: 100           |
| intended list of networks with          | Type of Satellite Network 0              | Open     Dashboard                                                                      | SNS<br>Notice ID<br>118560003       | Notifying<br>Adm. /<br>Network<br>Org.<br>S | Satellite Network<br>Name<br>SIRIUS-N-BSS                   | GSO Location<br>↓ East(+) or<br>West(-)<br>(Degrees)<br>4.80 | Notice<br>Type<br>G | Notification<br>Reason<br>N | Provision                            | Plan/<br>Non-Plan<br>Plan (AP30)                        | Notice Date Number of<br>of Receipt Freq. Bands<br>03.04.2018 (1) 2                                                                                                                                                                                                                                                                                                                                                                                                                                                                                                                                                                                                                                                                                                                                                                                                                                                                                                                                                                                                                                                                                                                                                                                                                                                                                                                                                                                                                                                                                                                                                                                                                                                                                                                                                                                                                                                                                                                                                                                                                                                                                                                                                                                                                                                                                                                                                                                                                                                                                    |            |                        |
| criteria                                | Frequency Characteristics 0              |                                                                                         | 119560006                           | s                                           | SIRIUS-7-BSS<br>SIRIUS-7-BSS                                | 4.80                                                         | G                   | N                           | 5.1.6<br>R549                        | Plan (AP30A)<br>Plan (AP30A)                            | 29.05.2019 <b>II.</b> 2<br>29.05.2019                                                                                                                                                                                                                                                                                                                                                                                                                                                                                                                                                                                                                                                                                                                                                                                                                                                                                                                                                                                                                                                                                                                                                                                                                                                                                                                                                                                                                                                                                                                                                                                                                                                                                                                                                                                                                                                                                                                                                                                                                                                                                                                                                                                                                                                                                                                                                                                                                                                                                                                  |            |                        |
| And, if you                             | Regulatory Process 0                     | ~ Z                                                                                     | 118520315<br>116520445<br>116552019 | s<br>s                                      | SIRIUS-16W-1<br>SIMMSAT-2R<br>SIMMSAT-BSS-3                 | -16.00                                                       | G<br>G              | С                           | 9.6<br>9.6                           | Non-Plan<br>Non-Plan                                    | 18.10.20<br>19.05.20<br>29.03.20<br>4500 N                                                                                                                                                                                                                                                                                                                                                                                                                                                                                                                                                                                                                                                                                                                                                                                                                                                                                                                                                                                                                                                                                                                                                                                                                                                                                                                                                                                                                                                                                                                                                                                                                                                                                                                                                                                                                                                                                                                                                                                                                                                                                                                                                                                                                                                                                                                                                                                                                                                                                                             | Frequency  | Max<br>11'450 MHz      |
| wish, modify<br>criteria                | Regulatory Dates 1                       | <ul> <li>✓</li> <li>✓</li> <li>✓</li> <li>✓</li> <li>✓</li> <li>✓</li> <li>✓</li> </ul> | 116554019<br>122590067<br>119559014 | s<br>S<br>S                                 | SMMISAT-BSS-3<br>SMMISAT-BSS-3<br>SMMISAT-2R<br>OHO-30B-47W | -33.50<br>-33.50<br>-33.50<br>-47.00                         | G<br>G<br>G         | BU                          | 4.1.3<br>4.1.3<br>R\$49<br>A308≢6.1A | Plan (AP30)<br>Plan (AP30A)<br>Non-Plan<br>Plan (AP30B) | 28.07.20<br>28.07.20<br>19.12.20<br>14.10.20<br>14.10.20<br>14.10.20<br>14.10.20<br>14.10.20<br>14.10.20<br>14.10.20<br>14.10.20<br>14.10.20<br>14.10.20<br>14.10.20<br>14.10.20<br>14.10.20<br>14.10.20<br>14.10.20<br>14.10.20<br>14.10.20<br>14.10.20<br>14.10.20<br>14.10.20<br>14.10.20<br>14.10.20<br>14.10.20<br>14.10.20<br>14.10.20<br>14.10.20<br>14.10.20<br>14.10.20<br>14.10.20<br>14.10.20<br>14.10.20<br>14.10.20<br>14.10.20<br>14.10.20<br>14.10.20<br>14.10.20<br>14.10.20<br>14.10.20<br>14.10.20<br>14.10.20<br>14.10.20<br>14.10.20<br>14.10.20<br>14.10.20<br>14.10.20<br>14.10.20<br>14.10.20<br>14.10.20<br>14.10.20<br>14.10.20<br>14.10.20<br>14.10.20<br>14.10.20<br>14.10.20<br>14.10.20<br>14.10.20<br>14.10.20<br>14.10.20<br>14.10.20<br>14.10.20<br>14.10.20<br>14.10.20<br>14.10.20<br>14.10.20<br>14.10.20<br>14.10.20<br>14.10.20<br>14.10.20<br>14.10.20<br>14.10.20<br>14.10.20<br>14.10.20<br>14.10.20<br>14.10.20<br>14.10.20<br>14.10.20<br>14.10.20<br>14.10.20<br>14.10.20<br>14.10.20<br>14.10.20<br>14.10.20<br>14.10.20<br>14.10.20<br>14.10.20<br>14.10.20<br>14.10.20<br>14.10.20<br>14.10.20<br>14.10.20<br>14.10.20<br>14.10.20<br>14.10.20<br>14.10.20<br>14.10.20<br>14.10.20<br>14.10.20<br>14.10.20<br>14.10.20<br>14.10.20<br>14.10.20<br>14.10.20<br>14.10.20<br>14.10.20<br>14.10.20<br>14.10.20<br>14.10.20<br>14.10.20<br>14.10.20<br>14.10.20<br>14.10.20<br>14.10.20<br>14.10.20<br>14.10.20<br>14.10.20<br>14.10.20<br>14.10.20<br>14.10.20<br>14.10.20<br>14.10.20<br>14.10.20<br>14.10.20<br>14.10.20<br>14.10.20<br>14.10.20<br>14.10.20<br>14.10.20<br>14.10.20<br>14.10.20<br>14.10.20<br>14.10.20<br>14.10.20<br>14.10.20<br>14.10.20<br>14.10.20<br>14.10.20<br>14.10.20<br>14.10.20<br>14.10.20<br>14.10.20<br>14.10.20<br>14.10.20<br>14.10.20<br>14.10.20<br>14.10.20<br>14.10.20<br>14.10.20<br>14.10.20<br>14.10.20<br>14.10.20<br>14.10.20<br>14.10.20<br>14.10.20<br>14.10.20<br>14.10.20<br>14.10.20<br>14.10.20<br>14.10.20<br>14.10.20<br>14.10.20<br>14.10.20<br>14.10.20<br>14.10.20<br>14.10.20<br>14.10.20<br>14.10.20<br>14.10.20<br>14.10.20<br>14.10.20<br>14.10.20<br>14.10.20<br>14.10.20<br>14.10.20<br>14.10.20<br>14.10.20<br>14.10.20<br>14.10.20<br>14.10.20<br>14.10.20<br>14.10.20<br>14.10.20<br>14.10.20<br>14.10.20<br>14.10.20<br>14.10.20<br>14.10.20<br>14.10.20<br>14.10.20<br>14.10.20<br>14.10.20<br>14.10.20<br>14.10.20<br>14.10.20<br>14.10.20<br>14.10.20<br>14.10.20<br>14.10.20<br>14.10.20<br>14.10.20<br>14.10.20<br>14.10.20<br>14.10. |            | 13'250 MHz             |
| previously<br>input in the<br>Home page |                                          | Results                                                                                 | 119559013                           | Ş                                           | 0H0-308-95W-2                                               | -95.00                                                       | G                   | P                           | A308#6.1A                            | Plan (AP30B)<br>Rows per page:                          | 14.10.2019 14.10                                                                                                                                                                                                                                                                                                                                                                                                                                                                                                                                                                                                                                                                                                                                                                                                                                                                                                                                                                                                                                                                                                                                                                                                                                                                                                                                                                                                                                                                                                                                                                                                                                                                                                                                                                                                                                                                                                                                                                                                                                                                                                                                                                                                                                                                                                                                                                                                                                                                                                                                       | IK K Page: | 9/10 <b>&gt; &gt;।</b> |
|                                         | 1                                        |                                                                                         | -                                   |                                             | splayed pe<br>le on your                                    |                                                              | o ada               | apt to                      | ]                                    | frequ                                                   | er the Number<br>Jency bands to<br>I quick view                                                                                                                                                                                                                                                                                                                                                                                                                                                                                                                                                                                                                                                                                                                                                                                                                                                                                                                                                                                                                                                                                                                                                                                                                                                                                                                                                                                                                                                                                                                                                                                                                                                                                                                                                                                                                                                                                                                                                                                                                                                                                                                                                                                                                                                                                                                                                                                                                                                                                                        |            |                        |