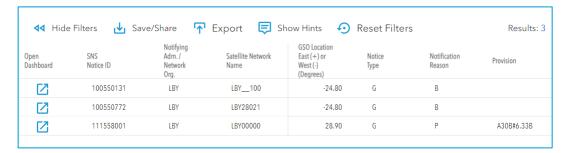

## **CONTENT OF THE BR IFIC**

| Regulatory publications | Special Sections, Part I-S, II-S, III-S   |
|-------------------------|-------------------------------------------|
| Technical data          | EPFD, TSUM, technical examination results |
| Databases               | IFIC, SRS, Gims, AP30/30A, AP30B, RES35   |
| Preface                 |                                           |
| BR space software       |                                           |

## **REGULATORY PUBLICATIONS**

|                                                                                                                             | ~~                                                          | ~                                                                           |                                                                                  |  |  |  |
|-----------------------------------------------------------------------------------------------------------------------------|-------------------------------------------------------------|-----------------------------------------------------------------------------|----------------------------------------------------------------------------------|--|--|--|
| UNION INTERNATIONALE DES TÉLÉCOMMUN<br>BUREAU DES RADIOCOMMUNICATION                                                        |                                                             |                                                                             | IÓN INTERNACIONAL DE TELECOMUNICACIONES OFICINA DE RADIOCOMUNICACIONES  © I.T.U. |  |  |  |
| RÉSEAU À SATELLITE<br>SATELLITE NETWORK<br>RED DE SATÉLITE                                                                  |                                                             | PARTIE<br>PART<br>PARTE                                                     | I-S                                                                              |  |  |  |
| STATION TERRIENNE<br>EARTH STATION<br>ESTACION TERRENA                                                                      |                                                             | BR IFIC / DATE<br>BR IFIC / DATE<br>BR IFIC / FECHA                         |                                                                                  |  |  |  |
| ADM. RESPONSABLE<br>RESPONSIBLE ADM.<br>ADM. RESPONSABLE                                                                    | LONGITUDE NOMINALE<br>NOMINAL LONGITUDE<br>LONGITUD NOMINAL | NUMÉRO D'IDENTIFICATION<br>IDENTIFICATION NUMBER<br>NÚMERO DE IDENTIFICACIÓ |                                                                                  |  |  |  |
| RUIN: REPORTABLE EDITION OF THE BUREAU LE I INFORMATION RECEIVED BY THE BUREAU ON I INFORMACION RECIBIDA FOR LA OFICINA EL. |                                                             |                                                                             |                                                                                  |  |  |  |

| Notifications reques au titre de |                                                 | Notifications received under |                                       | Notificaciones recibidas en virtud de lo dispuesto en |                                                   |
|----------------------------------|-------------------------------------------------|------------------------------|---------------------------------------|-------------------------------------------------------|---------------------------------------------------|
|                                  | Article 11 du Réglement des radiocommunications |                              | Article 11 of the Radio Regulations   |                                                       | Articulo 11 del Reglamento de Radiocomunicaciones |
|                                  | Article 5 des Appendices 30 et/ou 30A           | Г                            | Article 5 of Appendices 30 andior 30A |                                                       | Articulo 5 de los Apéndices 30 y/o 30A            |
| Г                                | Article 8 de l'Appendice 30B                    |                              | Article 8 of Appendix 30B             |                                                       | Articulo 8 del Apéndice 30B                       |

#### Part I-S

characteristics of the satellite network, earth station or radio astronomy station, also constitutes the acknowledgement of receipt of the notice

#### Part II-S

Frequency assignments recorded in the MIFR

#### Part III-S

Frequency assignments returned to the administrations