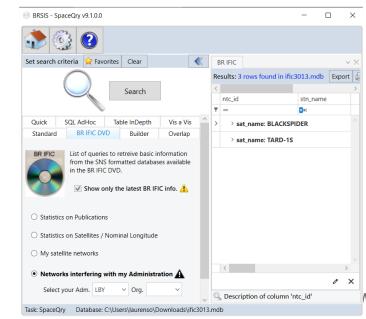

## **BR SOFTWARE**

BR software is distributed also on the Bureau's website: <a href="https://www.itu.int/ITU-R/go/space-software/en">https://www.itu.int/ITU-R/go/space-software/en</a>

- SAM to launch ITU-BR Space Software Applications
- SpaceCap to capture and submit Appendix 4 notices
- SpaceCom to manage comments
- BRSIS-SpacePub to print the details of satellite networks and earth stations
- BRSIS-SpaceQry to query the database
- BRSIS-Validation to validate electronic notices
- BRSIS-SRSConvert, to convert a database in a previous version
- GIMS, to capture graphical data and to view the data stored in the graphical reference database.
- GIBC, to carry out calculations on GSO and non-GSO satellite networks relating to Power Flux Density (PFD)
  examinations, Appendix 8, Appendix 30&30A, Appendix 30B and on earth stations relating the determination of the
  coordination area (Appendix 7).
- IDWM The ITU Digitized World Map contains data files (geographical and technical data)
- SPS to determine the coordination requirements for the space networks subject to a Plan in Appendices 30, 30A