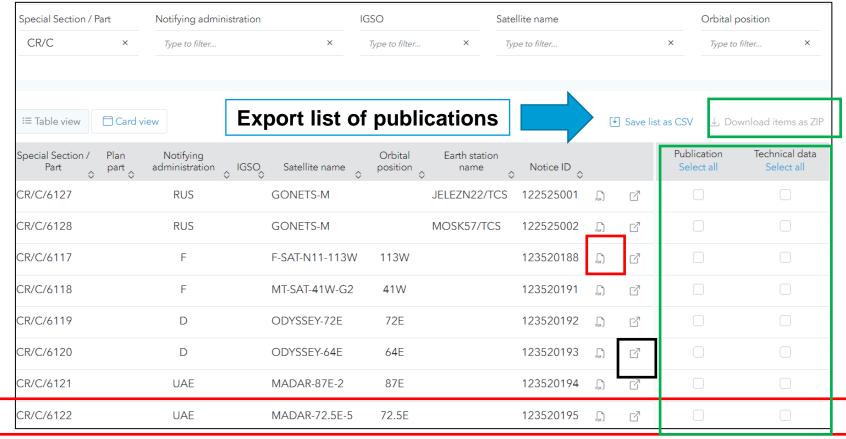

#### **Special sections:**

API/A, API/B, API/C CR/C, CR/F, CR/D, CR/E AP30/E, AP30A/E,AP30-30A/E

AP30-30A/F/C, AP30-30A/F/D

AP30B/A6A, AP30B/A6B, AP30B/A7

RES4, RES35, RES49, RES552

RES35, Etc.

Note that these official publications in PDF format are available solely on the BR IFIC