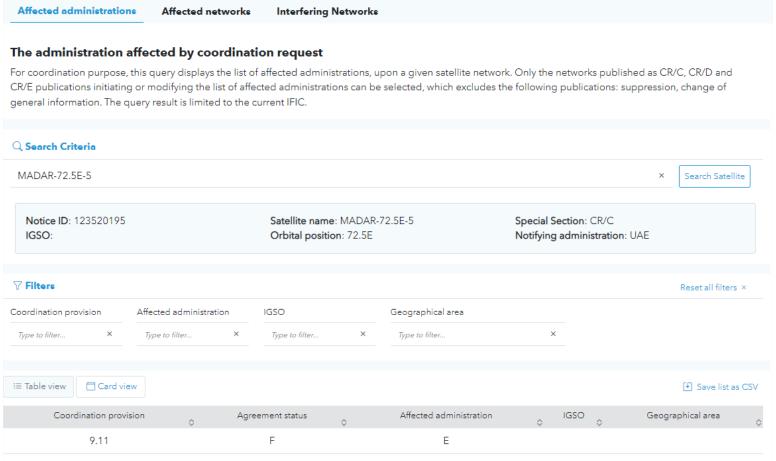

## WHAT TO DO ON AN ISSUE OF A BR IFIC (1)

- Is my Administration's networks published?
- Is my Administration identified as affected by the Bureau's examination in a publication?
- To see details on publication when my Administration is concerned
- Getting the new Parts, Special sections and data published