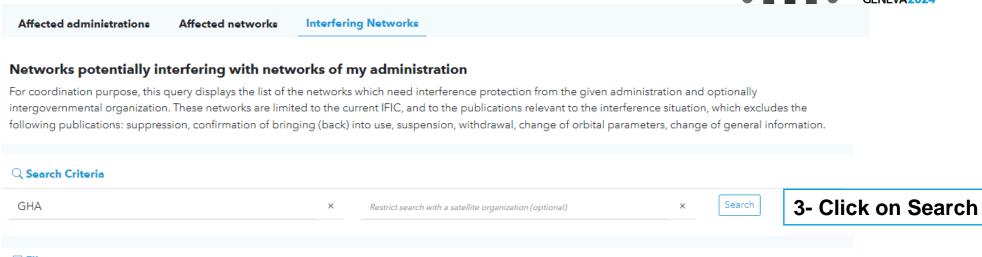

## WHAT TO DO ON AN ISSUE OF A BR IFIC (1)

- Is my Administration's networks published?
- Is my Administration identified as affected by the Bureau's examination in a publication?
- To see details on publication when my Administration is concerned
- Getting the new Parts, Special sections and data published