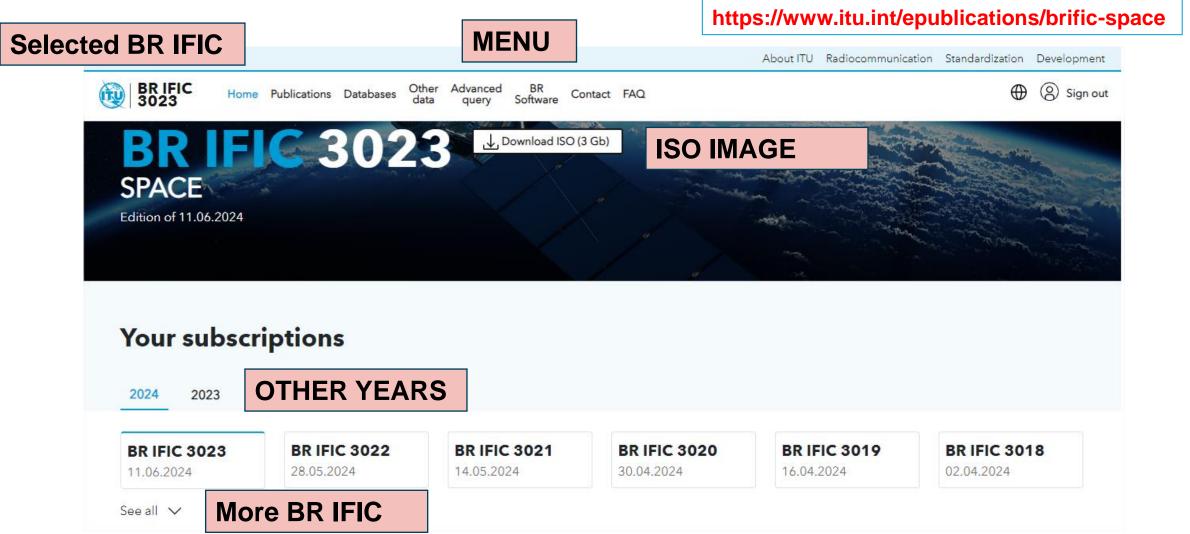

### DISTRIBUTION

The BR IFIC is distributed through:

BR IFIC ONLINE APPLICATION (Space services)

© No. Address States (1992 1992)

BRIFIC 3023

\*\*\*Control 100

https://www.itu.int/epublications/brific-space

Web-based distribution of the ISO files (Desktop application)

https://www.itu.int/pub/R-SP-LN.IS

See Circular letter CR/508

DVD-ROM (<u>Discontinued</u>, except on explicit request)

- Prior 2000, Weekly information circulars (Paper, microfiche, floppy disk)
- From BR IFIC 2410/11.01.2000, CDROM
- From BR IFIC 2710/10.01.2012, DVD-ROM
- From 2014, web-based distribution of the ISO image
- From BR IFIC 2833/22.11.2016, DUAL Layer DVD-ROM
- From 23 January 2024, online application (BR IFIC 2987/10.01.2023 and afterwards)