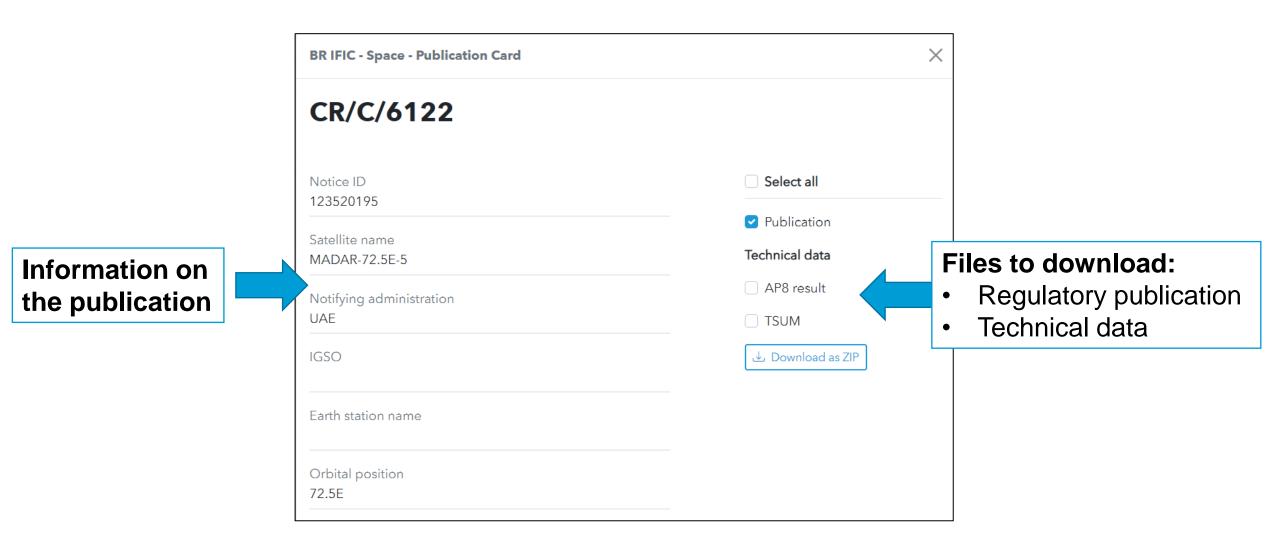

## **TECHNICAL DATA**

- Transaction summary (**TSUM**)
- Result of Appendix 8 Examination of GSO (AP8 result): Detailed information on the coordination requirements of the geostationary satellite networks in the non-planned services established in accordance with the Appendix 8 of Radio Regulations
- Data for Article 22 examination with respect to compliance with equivalent power flux density limits under Nos. 22.5C, 22.5D, 22.5F, as appropriate, for non-geostationary satellite systems in fixed-satellite service
  - Data (EPFD input)
  - Results (EPFD result)
  - Summary of the examination results (EPFD summary)
- MSPACEg output database for Appendix 30/30A Article 4 Part A (AP30\_30A result)
- GIBC/PFD (terrestrial) technical examination results for Appendix 30/30A Article 4 Part A (AP30\_30A PFD)
- GIBC/PFD (terrestrial) technical examination results for Article 2A network (AP30\_30A PFD)
- GIBC/AP30B output database for Appendix 30B pending Article 6 network (AP30B result)
- Interference analysis (Interference analysis)