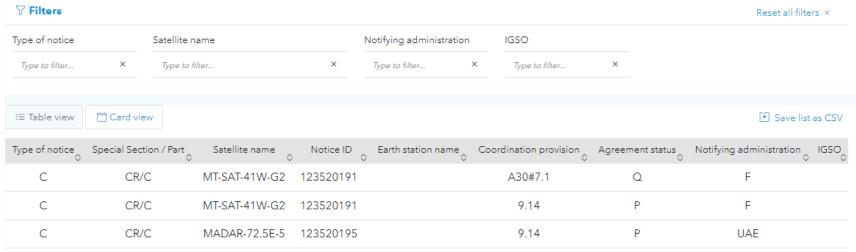

## WHAT TO DO ON AN ISSUE OF A BR IFIC (1)

- Is my Administration's networks published?
- Is my Administration identified as affected by the Bureau's examination in a publication?
- To see details on publication when my Administration is concerned
- Getting the new Parts, Special sections and data published