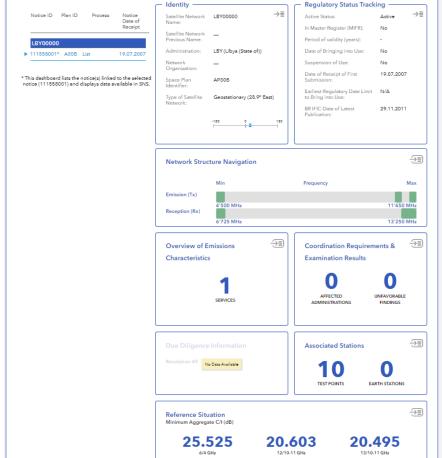

### **DATABASES**

- BRIFIC MDB: AP4 data (non-planned space services) published in the current BR IFIC
- SRS MDB: AP4 data of all satellite networks (non-planned space services), Earth stations and Radioastronomy stations.
- Data for Planned Space Networks
  - **AP30\_30A** (Appendices 30, 30A): data for assignments in the Appendix 30/30A Plans, Lists and those of pending Articles 2A & 4 networks and Resolution 49 information.
  - AP30B (Appendice 30B): data for the allotments in the Plan, assignments in the List and those of pending
     Article 6 networks and Resolution 49 information
- GIMS reference database (REFDB): graphical data for the Complete Graphical Interference Management
   System
- SRS-RES35 MDB (Resolution 35 information)