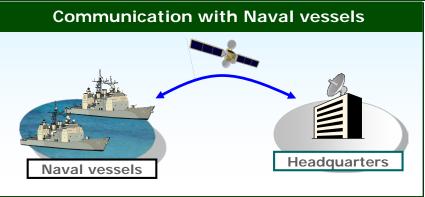

### **3 Phases of Natural Disasters**

Communication for Government, Military, Police, Fire fighters, etc.

Communication for Telephone Companies & Mobile Backhaul

Communication at Evacuation Shelters