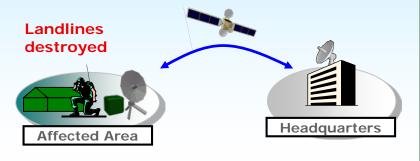

### **3 Phases of Natural Disasters**

Communication for Government, Military, Police, Fire fighters, etc.

Communication for Telephone Companies & Mobile Backhaul

Communication at Evacuation Shelters