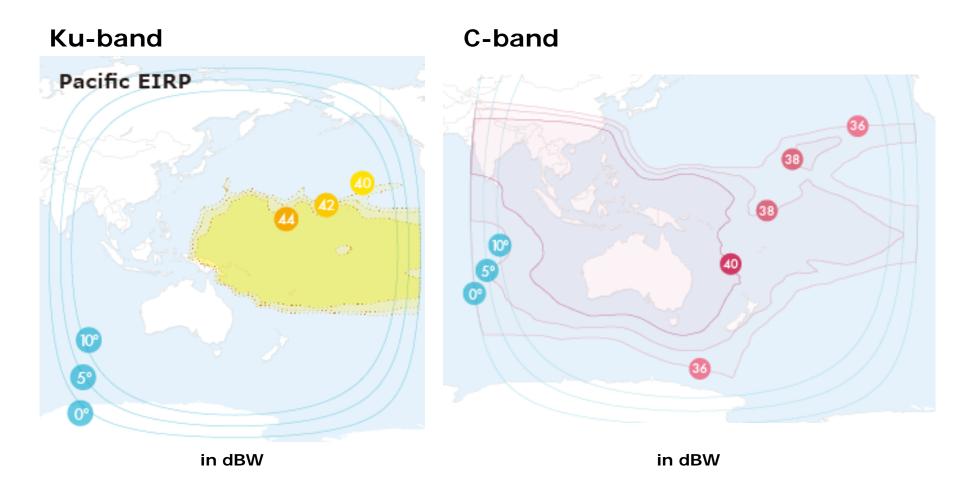

**Restoration & Recovery** 

Japan Self Defense Force (JSDF) and Police Force immediately commenced reconnaissance missions and sent their respective servicemen & servicewomen to the affected area.





Satellite communication with flyaway VSATs



Search & Rescue Operations commenced immediately using live info from affected areas

SKY Perfect JSAT Corporation Proprietary

#### **Case study: SATCOM for Mobile Backhaul**



(Pre&)Occurrence

Search & Rescue

**Restoration & Recovery** 

Terrestrial systems were destroyed by the tsunamis, SATCOM was used for mobile backhaul. Approx. 40 vehicle-mounted satellite systems were operated by mobile phone companies in 2011.



SKY Perfect JSAT Corporation Proprietary

#### Case study: SATCOM at Evac. Shelters







#### **JCSAT-2B Satellite**





# Fa'afetai! Thank you!

Visit our website at www.sptvjsat.com/en !

For information on Space & Satellite Business visit <a href="https://www.jsat.net/en/">www.jsat.net/en/</a> !

Raquib Masashi PRAMANIK

Assistant Manager Spectrum Management Team Global Business Planning Division

**SKY Perfect JSAT Corporation** 

r-pramanik@sptvjsat.com