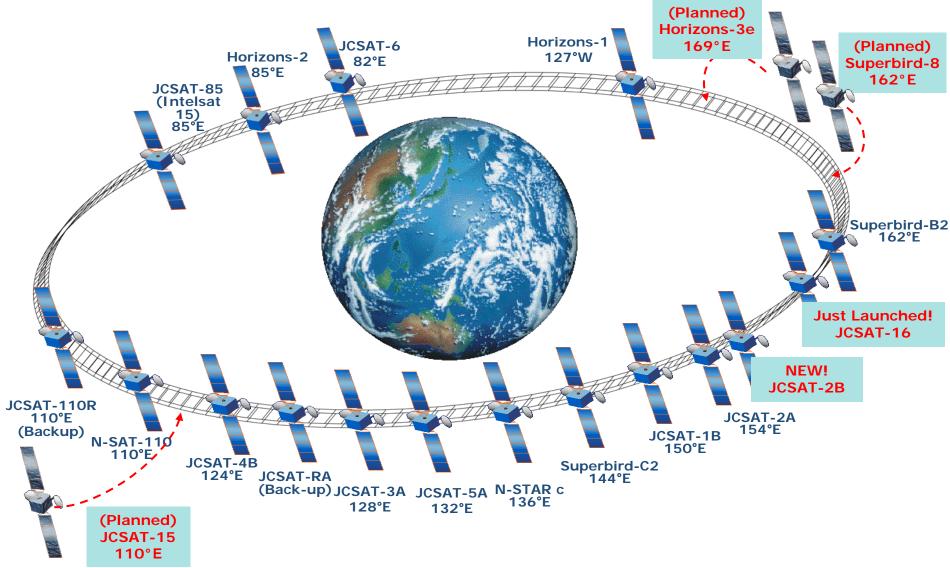

## **JSAT Satellite Fleet**

#### Fleet of 17 satellites + 3 more satellites in the near future!

- 1. Island Nations in the Pacific Ocean
  - Multiple islands

World Rugby Rankings (as of 2016/9/19)
Fiji (10<sup>th</sup>), Japan (12<sup>th</sup>), Samoa (14<sup>th</sup>), Tonga(15<sup>th</sup>)