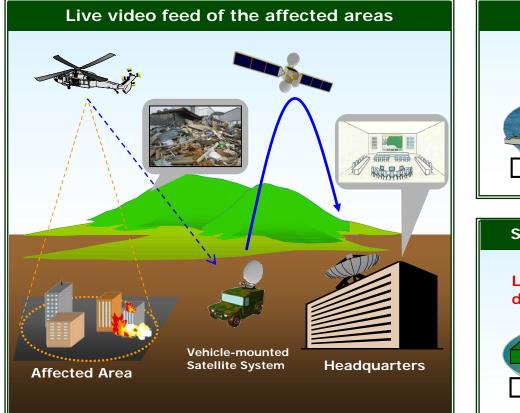

#### **Case study: SATCOM for Search & Rescue**

(Pre&)Occurrence

Search & Rescue

**Restoration & Recovery** 

Japan Self Defense Force (JSDF) and Police Force immediately commenced reconnaissance missions and sent their respective servicemen & servicewomen to the affected area.

Satellite communication with flyaway VSATs

Search & Rescue Operations commenced immediately using live info from affected areas

SKY Perfect JSAT Corporation Proprietary