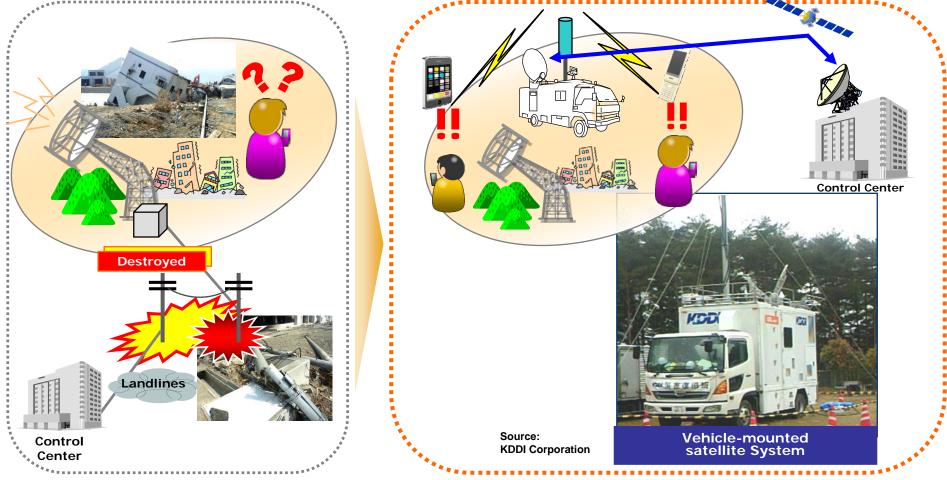

#### **Case study: SATCOM for Mobile Backhaul**

(Pre&)Occurrence

Search & Rescue

**Restoration & Recovery** 

Terrestrial systems were destroyed by the tsunamis, SATCOM was used for mobile backhaul. Approx. 40 vehicle-mounted satellite systems were operated by mobile phone companies in 2011.

SKY Perfect JSAT Corporation Proprietary