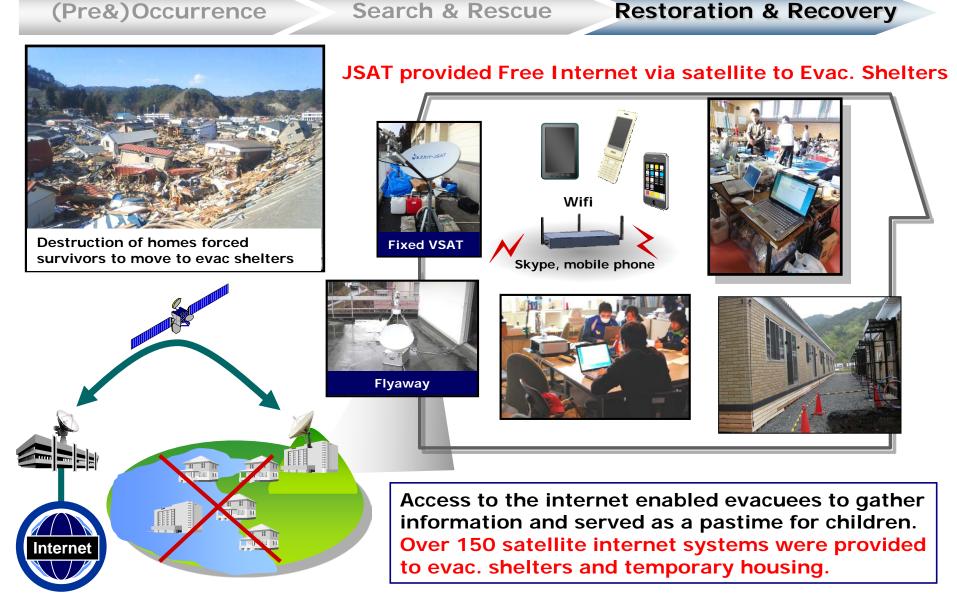

(Pre&)Occurrence

Search & Rescue

**Restoration & Recovery** 

Japan Self Defense Force (JSDF) and Police Force immediately commenced reconnaissance missions and sent their respective servicemen & servicewomen to the affected area.





Satellite communication with flyaway VSATs



Search & Rescue Operations commenced immediately using live info from affected areas

SKY Perfect JSAT Corporation Proprietary

#### **Case study: SATCOM for Mobile Backhaul**



(Pre&)Occurrence

Search & Rescue

**Restoration & Recovery** 

Terrestrial systems were destroyed by the tsunamis, SATCOM was used for mobile backhaul. Approx. 40 vehicle-mounted satellite systems were operated by mobile phone companies in 2011.



SKY Perfect JSAT Corporation Proprietary

#### Case study: SATCOM at Evac. Shelters







#### **JCSAT-2B Satellite**





# Fa'afetai! Thank you!

Visit our website at www.sptvjsat.com/en !

For information on Space & Satellite Business visit <a href="https://www.jsat.net/en/">www.jsat.net/en/</a> !

Raquib Masashi PRAMANIK

Assistant Manager Spectrum Management Team Global Business Planning Division

**SKY Perfect JSAT Corporation** 

r-pramanik@sptvjsat.com