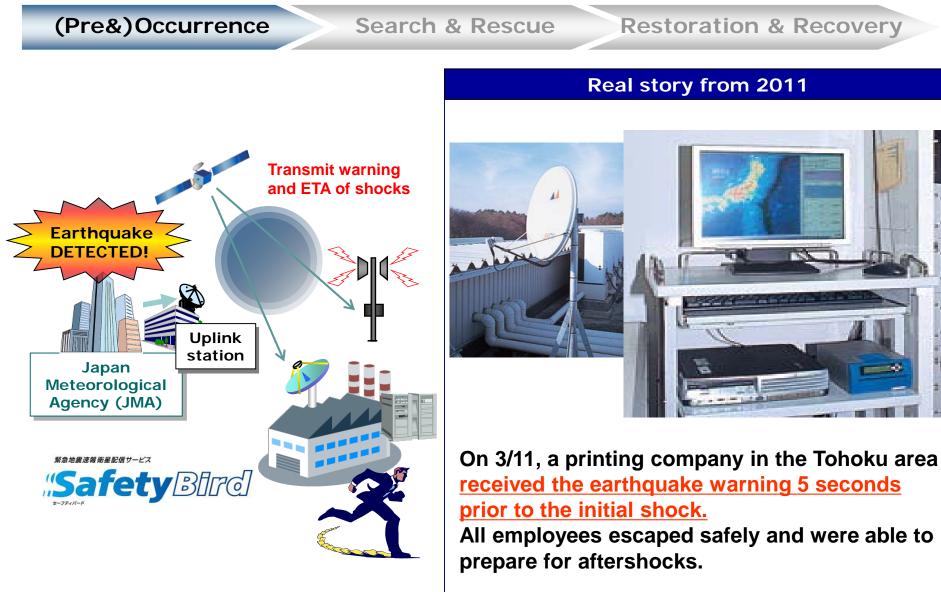

erience in SATCOM during natural disasters



## **JSAT Satellite Fleet**



#### Fleet of 17 satellites + 3 more satellites in the near future!





- 1. Island Nations in the Pacific Ocean
  - Multiple islands

World Rugby Rankings (as of 2016/9/19)
Fiji (10<sup>th</sup>), Japan (12<sup>th</sup>), Samoa (14<sup>th</sup>), Tonga(15<sup>th</sup>)

- **3**. Prone to Natural Disasters
  - Earthquake







Note:

Information on this slide is about the dates of the events. Any findings derived from the dates have no scientific background.

### **3 Phases of Natural Disasters**





Communication for Government, Military, Police, Fire fighters, etc.

Communication for Telephone Companies & Mobile Backhaul

Communication at Evacuation Shelters

#### **Case study: Earthquake Warning System**





#### **Case study: SATCOM for Search & Rescue**



(Pre&)Occurrence

Search & Rescue

**Restoration & Recovery** 

Japan Self Defense Force (JSDF) and Police Force immediately commenced reconnaissance missions and sent their respective servicemen & servicewomen to the affected area.





Satellite communication with flyaway VSATs



Search & Rescue Operations commenced immediately using live info from affected areas

SKY Perfect JSAT Corporation Proprietary

#### **Case study: SATCOM for Mobile Backhaul**



(Pre&)Occurrence

Search & Rescue

**Restoration & Recovery** 

Terrestrial systems were destroyed by the tsunamis, SATCOM was used for mobile backhaul. Approx. 40 vehicle-mounted satellite systems were operated by mobile phone companies in 2011.



SKY Perfect JSAT Corporation Propr