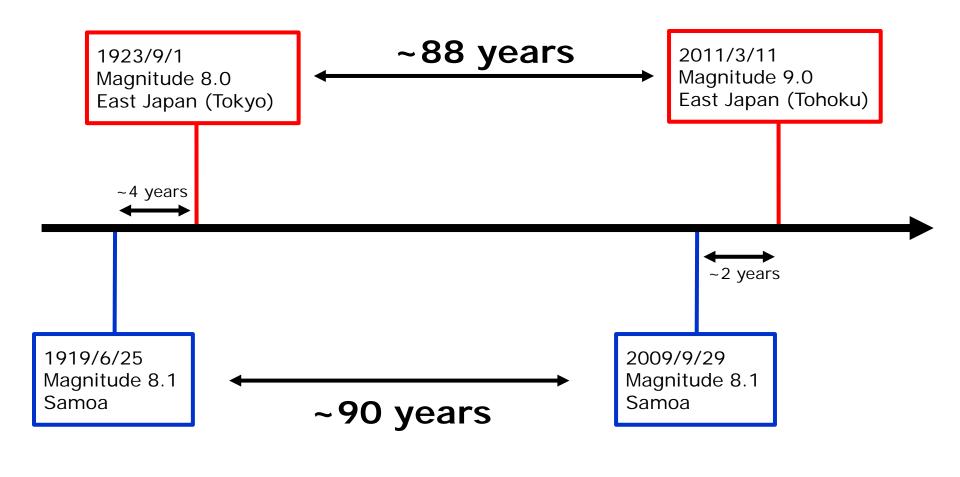

- **3**. Prone to Natural Disasters
  - Earthquake

Note:

Information on this slide is about the dates of the events. Any findings derived from the dates have no scientific background.