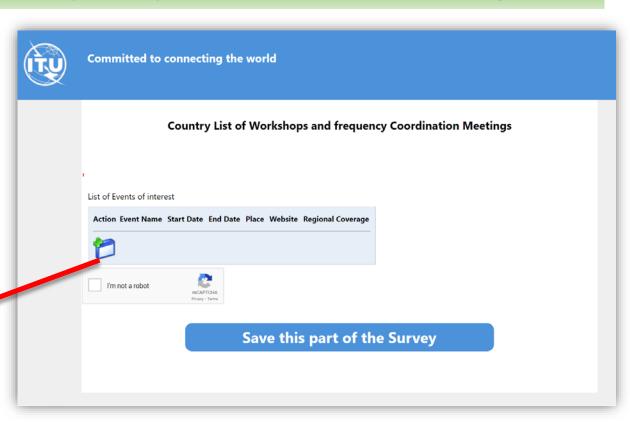

# 2. Country List of Workshops and frequency Coordination Meetings

Here you can see the list of workshops and meetings for your country.

To create a workshop/meeting, click on the icon 💤

It will open a new window

You can fill the details of the concerned Workshop/meeting and save the form.

You need also to save the Section page to inform ITU.