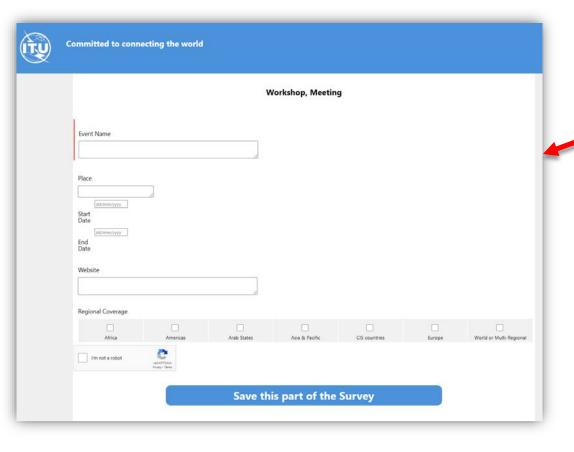

# 2. Country List of Workshops and frequency Coordination Meetings

Here you can see the list of workshops and meetings for your country.

To create a workshop/meeting, click on the icon 💤

It will open a new window

You can fill the details of the concerned Workshop/meeting and save the form.

You need also to save the Section page to inform ITU.