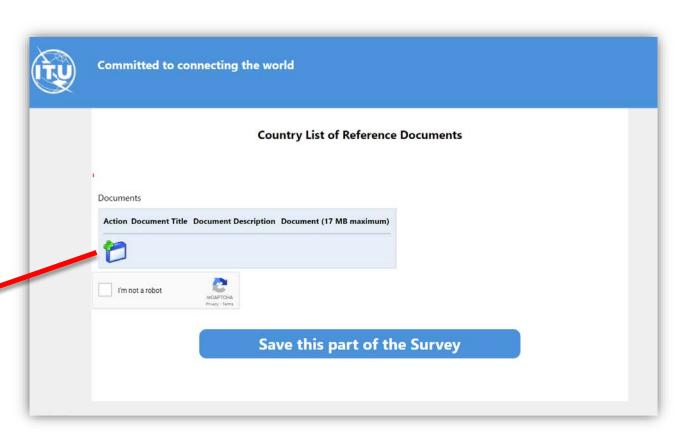

#### 3. Country List of Reference Documents

Here you can see the list of documents for your country.

To create a workshop/meeting, click on the icon 🔑

It will open a new window

You can fill the details, upload the document (17 MB max) and save the form.

You need also to save the Section page to inform ITU.

In case of any difficulty in accessing, modifying the database, please contact <a href="mailto:fns@itu.int">fns@itu.int</a> or <a href="mailto:bdtwebsupport@itu.int">bdtwebsupport@itu.int</a>