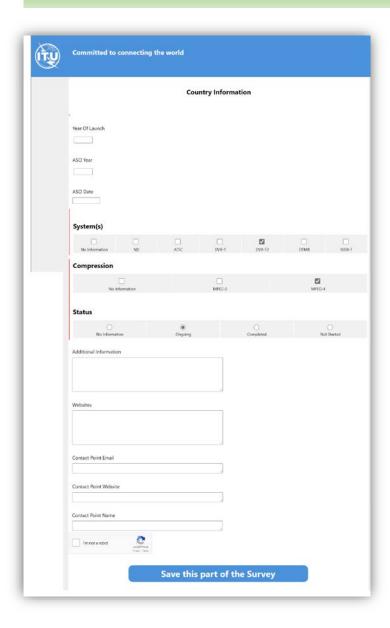

# 1. The Country Information

Once you have filled the information, you need to save it. Click on the button «Save this part of the Survey»

The page will be closed and you should go back to the Administration Portal.

You can come back to this page and save it as many times as you want.

Everytime you save this page, an automatic email is sent to the ITU administrator to inform him of a change.

#### Save this part of the Survey