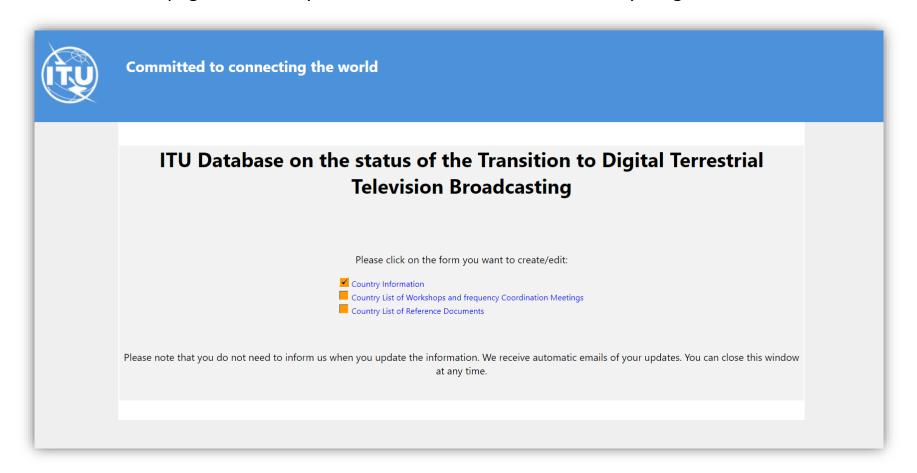

#### **Administration Portal**

After the login, the Administration Portal opens.

You can see the three different information sections available for you country

You can click on them, it will open them and you will be able to edit their information.

You can close this page whenever you want, there is no need to save anything in this Administration Portal.