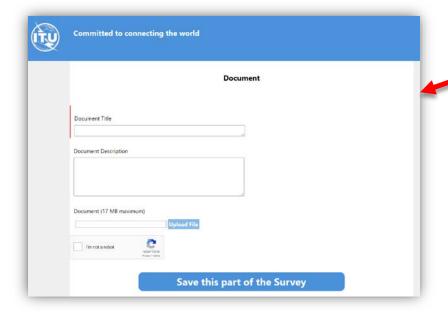

#### 3. Country List of Reference Documents

Here you can see the list of documents for your country.

To create a workshop/meeting, click on the icon 🔑

It will open a new window

You can fill the details, upload the document (17 MB max) and save the form.

You need also to save the Section page to inform ITU.

In case of any difficulty in accessing, modifying the database, please contact <a href="mailto:fns@itu.int">fns@itu.int</a> or <a href="mailto:bdtwebsupport@itu.int">bdtwebsupport@itu.int</a>