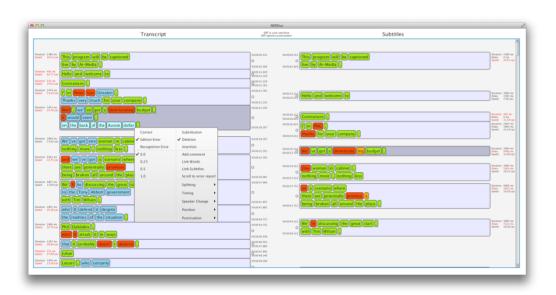

#### Access Services for the Parliaments

#### 1.800 Interpreters + STTRs worldwide

- Central booking platform
- Live captioning
- Interpreting remotely and on site

#### VerbaVoice Live Text: VLT

- Miliseconds delay
- works with ASR
- Output Syle sheets
- Word buffer agorithm
  - last seconds changes
- Flexible combination of
  - ASR
  - STTR
    - Steno
    - Keyboard
    - ASR Dictate
  - CO- Editor / Corrector
- Translation
- Server process
- TC- Document generation
- Versioning