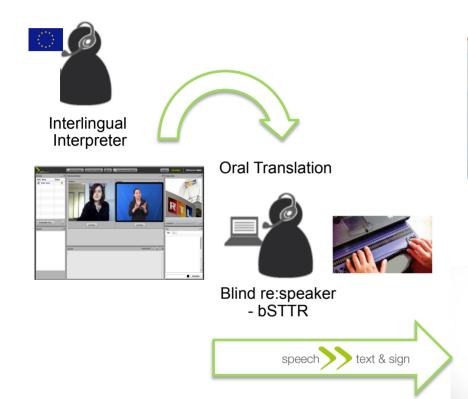

## Language Visualization!

Parliaments bSTTR & dSigner

## Live: bSTTR & dSigner

world, one in Germany is the DIN, but you also have the ISO. oodies, that's just a few of them standardisation body, which is the official body to set standards. You might have heard about the DIN standards, everyday you have a piece of paper - there is an echo now - this paper standard was defined by the DIN on a nationa

**Machine Tanslation** 

Sign Language Interpreter - dSigner