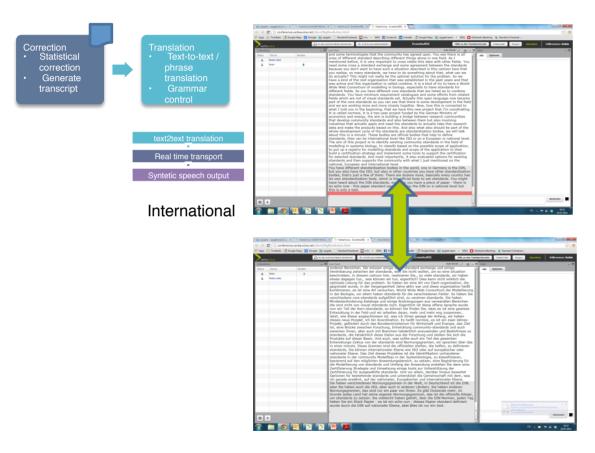

### **Automatic Translation Engine**

- Continuous
- Realtime
- Server based
- Translation
- TC document based
- VLT Co editor interaction