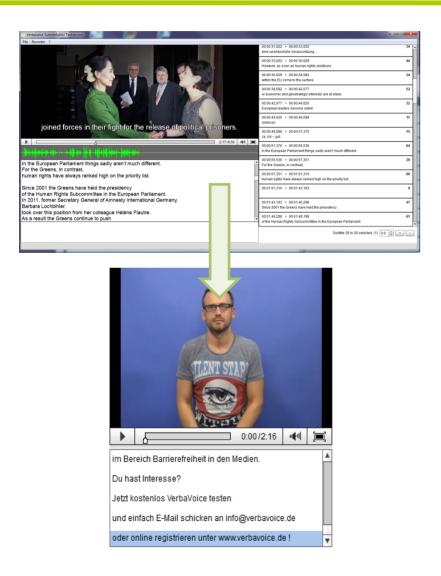

## Live anywhere @ anytime

#### VerbaVoice Live Text: VLT

- Miliseconds delay
- works with ASR
- Output Syle sheets
- Word buffer agorithm
  - last seconds changes
- Flexible combination of
  - ASR
  - STTR
    - Steno
    - Keyboard
    - ASR Dictate
  - CO- Editor / Corrector
- Translation
- Server process
- TC- Document generation
- Versioning