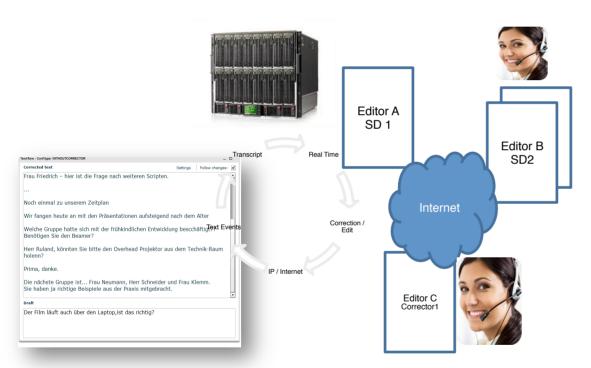

#### 1.800 Interpreters + STTRs worldwide

- Central booking platform
- Live captioning
- Interpreting remotely and on site

#### VerbaVoice Live Text: VLT

- Miliseconds delay
- works with ASR
- Output Syle sheets
- Word buffer agorithm
  - last seconds changes
- Flexible combination of
  - ASR
  - STTR
    - Steno
    - Keyboard
    - ASR Dictate
  - CO- Editor / Corrector
- Translation
- Server process
- TC- Document generation
- Versioning