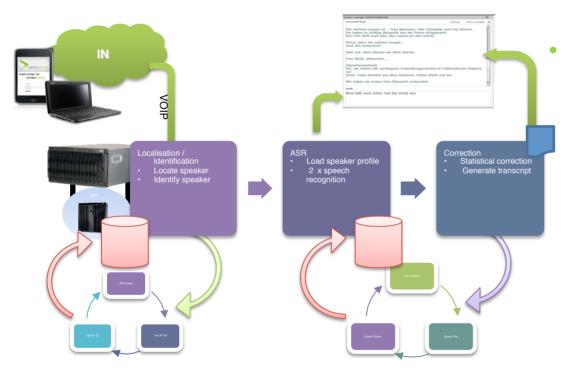

## Central Speech Recognition

#### Central ASR Engine

- VV cluster /VM
- Cloud
- Live
- Continous
- Language Domain Based (seperated from ASR engine)
- Self learning system (H2020)