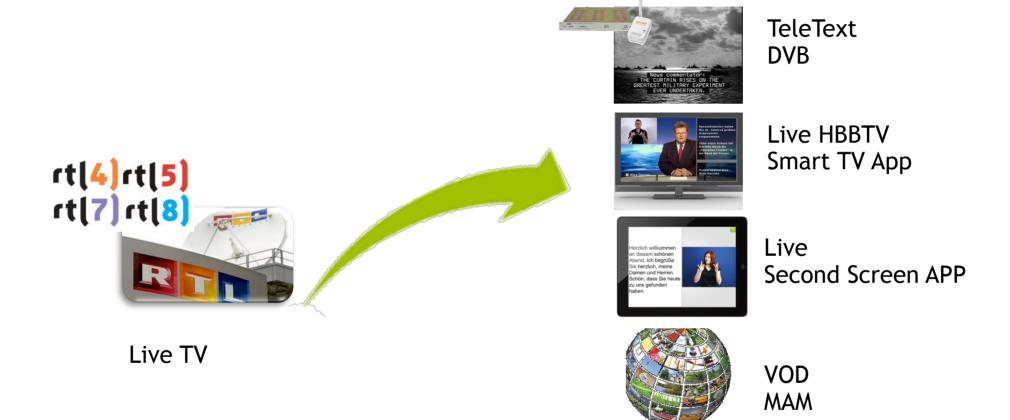

#### On Site: on every screen (SDI)

## On Site: on every Screen

#### Live@home: HBBTV & 2nd Screen