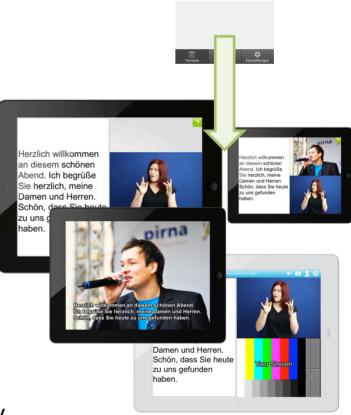

### Remote: Live App & Web

Herzlich Willkommen meine Damen und Herren. Schön, dass Sie heute zu uns gefunden haben. Ich begrüße auch unsere Online-Zuschauer. Unsere Aufgabe heute ist eine s