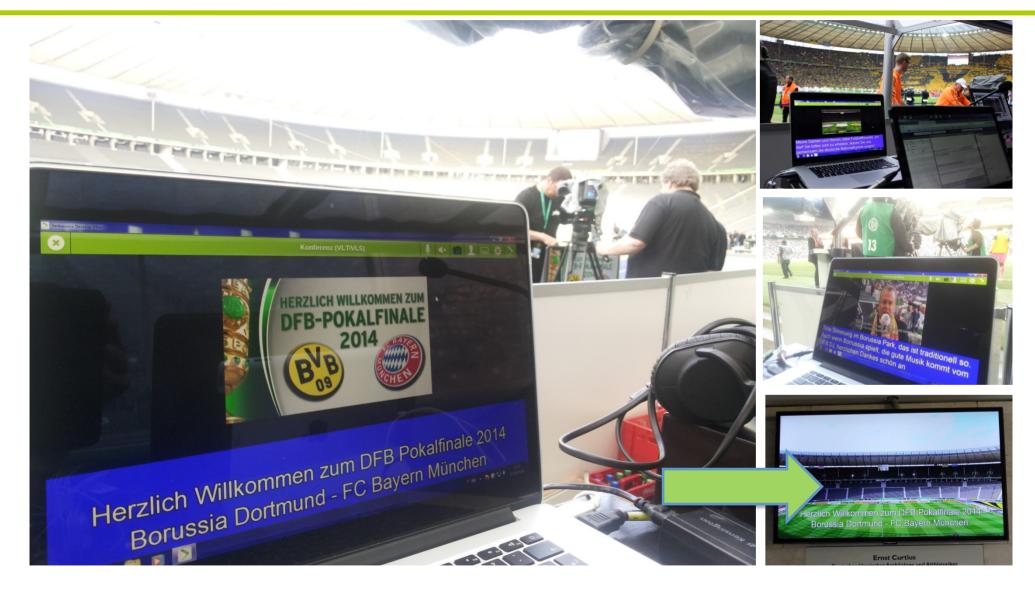

#### Access Services for the Parliaments

#### 1.800 Interpreters + STTRs worldwide

- Central booking platform
- Live captioning
- Interpreting remotely and on site

#### **Locations & Languages available**

- Germany, Austria, Switzerland
- USA
- UK
- Japan
- Netherlands
- Czech Republic
- Brasil
- Africa
- Sign: ASL,IS,DGS, etc.
- Text (German, Dutch, Spanish, English, French, Czech, other)