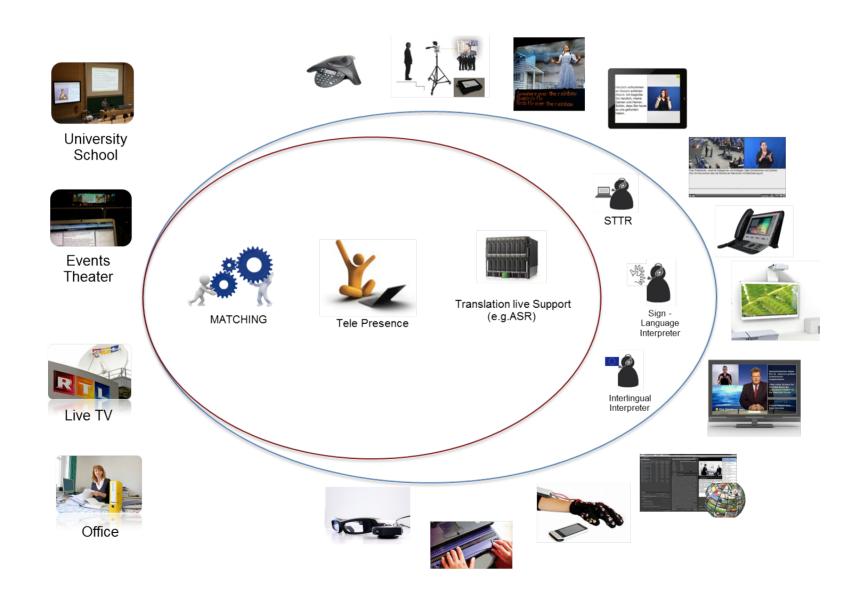

## Areas of Operation

Education

#### 1.800 Interpreters + STTRs worldwide

- Central booking platform
- Live captioning
- Interpreting remotely and on site

#### **Locations & Languages available**

- Germany, Austria, Switzerland
- USA
- UK
- Japan
- Netherlands
- Czech Republic
- Brasil
- Africa
- Sign: ASL,IS,DGS, etc.
- Text (German, Dutch, Spanish, English, French, Czech, other)