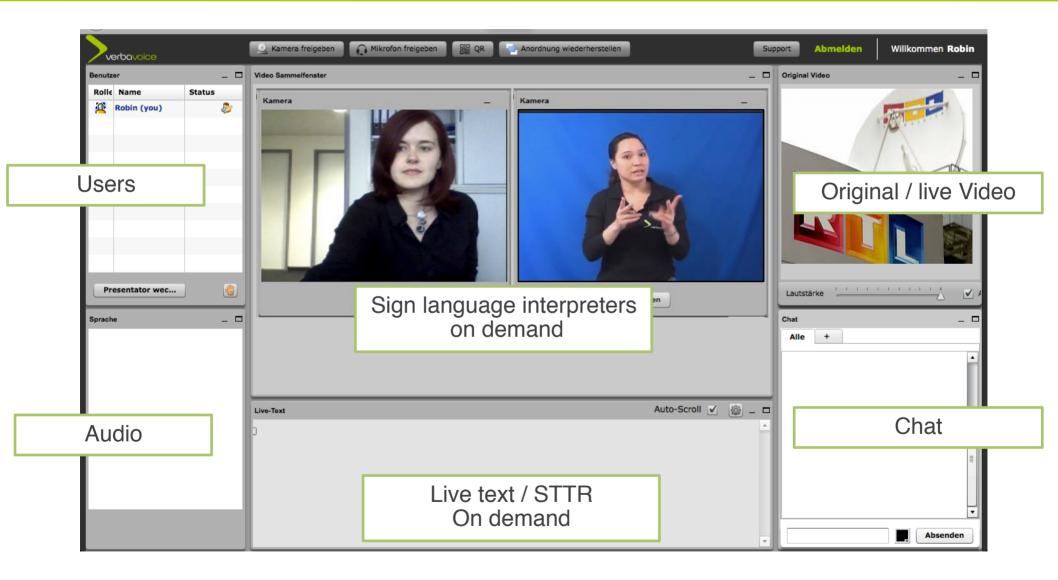

#### Access Services for the Parliaments

#### 1.800 Interpreters + STTRs worldwide

- Central booking platform
- Live captioning
- Interpreting remotely and on site

#### **Locations & Languages available**

- Germany, Austria, Switzerland
- USA
- UK
- Japan
- Netherlands
- Czech Republic
- Brasil
- Africa
- Sign: ASL,IS,DGS, etc.
- Text (German, Dutch, Spanish, English, French, Czech, other)