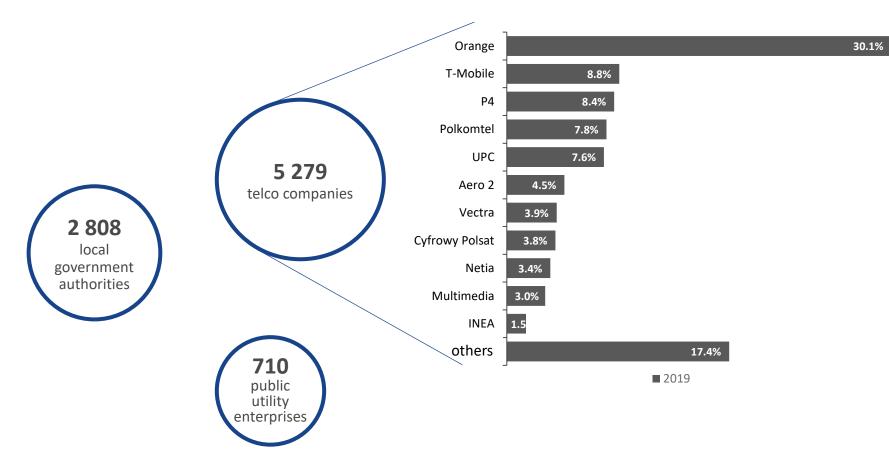

# Broadband mapping in Poland

November 30th, 2020

#### **Broadband infrastructure mapping**



https://www.youtube.com/embed/gFOw96QoPU0

## UKE

#### Why we decided to do mapping?



### The Act of May 7th 2010 - BROADBAND ACT on supporting the development of telco services & networks

Article 29 of the Broadband Act defines:



#### 1<sup>st</sup> Ordinance – 2011

on the inventory of the telecommunications infrastructure and public telecommunications networks

#### **Broadband Infrastructure Information System**



#### 2<sup>nd</sup> Ordinance – 2014

on the inventory of the telecommunications infrastructure and services



#### **Inventory stakeholders:**



UKE

#### **Broadband mapping systems**



**Single Information Point** 

#### Infrastructure search and service demand

|