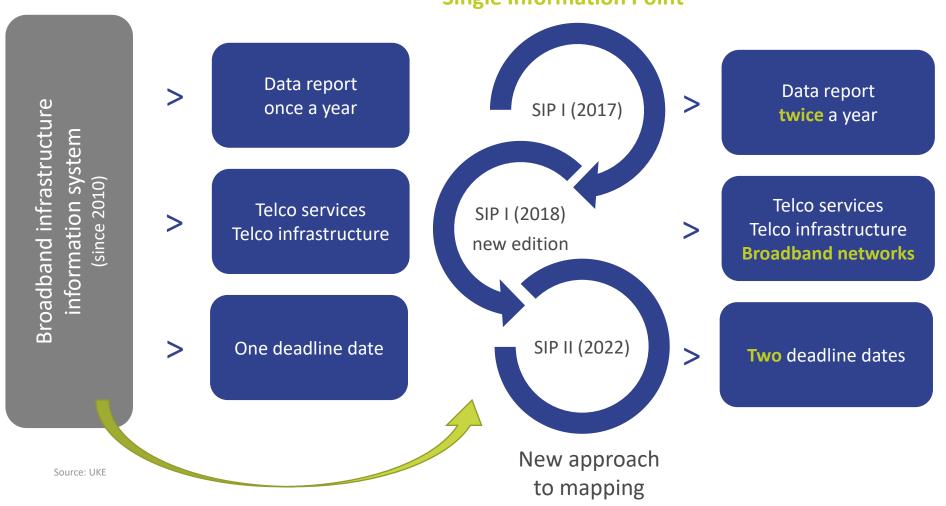

#### **Broadband Infrastructure Information System**

#### **Broadband mapping systems**

**Single Information Point** 