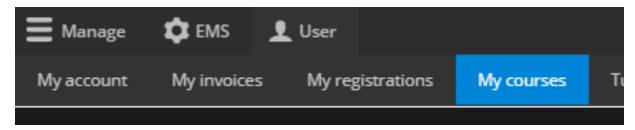

#### How to select a course and access the e-learning platform

• To locate the course that you have enrolled yourself in, ensure that you are logged in and then click on the tab that says User and the on My Courses