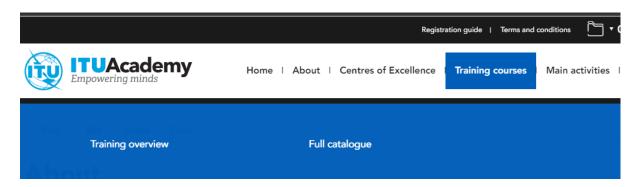

#### How to select a course and access the learning platform

- Login with your new username and password
- Navigate to the main menu, where it says Training courses, select Full catalogue and then browse the available courses