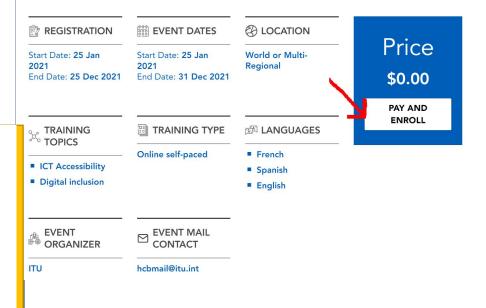

• Once you locate the course that you are interested in, simply press on the button "Pay and Enrol" if the course is for free, you will not be charged and you will not need to place any payment details