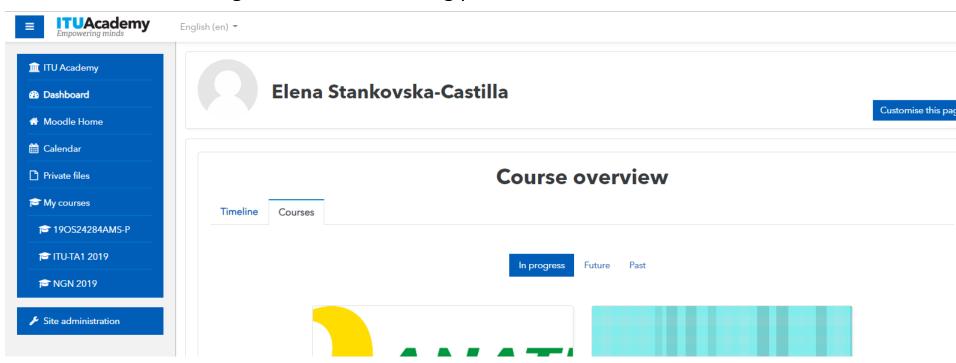

- You will be then navigated to the e-learning platform and your courses Dashboard
- If your course has not started yet, it will be located in the Future Courses.