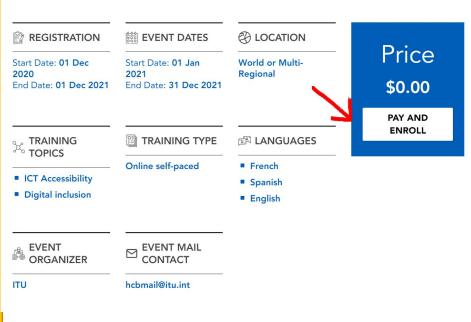

• Once you locate the course that you are interested in, simply press on the button "Pay and Enrol" if the course is for free, you will not be charged and you will not need to place any payment details