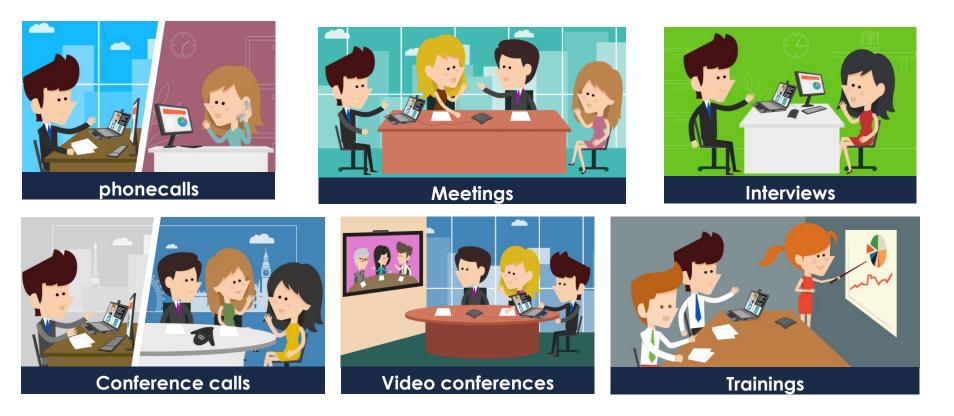

#### ... for all contexts

2 POSSIBILITIES :

- **Reservation** : for scheduled communications
- Instant Access : for immediate communications

Immediate availability guaranteed with at least 95% of the calls answered in less than 30 seconds.