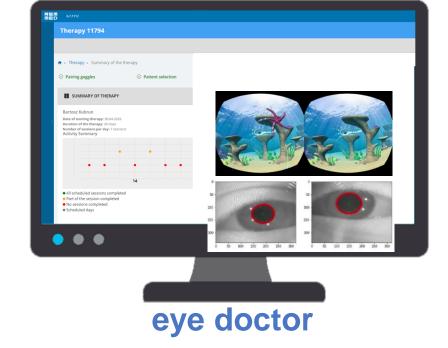

## Tele-presence for doctors supervising home therapies

patient

Vision therapy session conducted at home under remote, real-time supervision