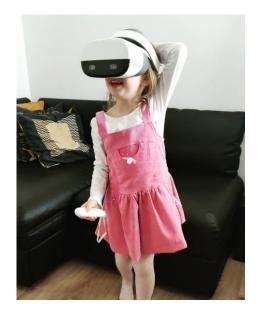

## Tele-presence for doctors supervising home therapies

patient

Vision therapy session conducted at home under remote, real-time supervision