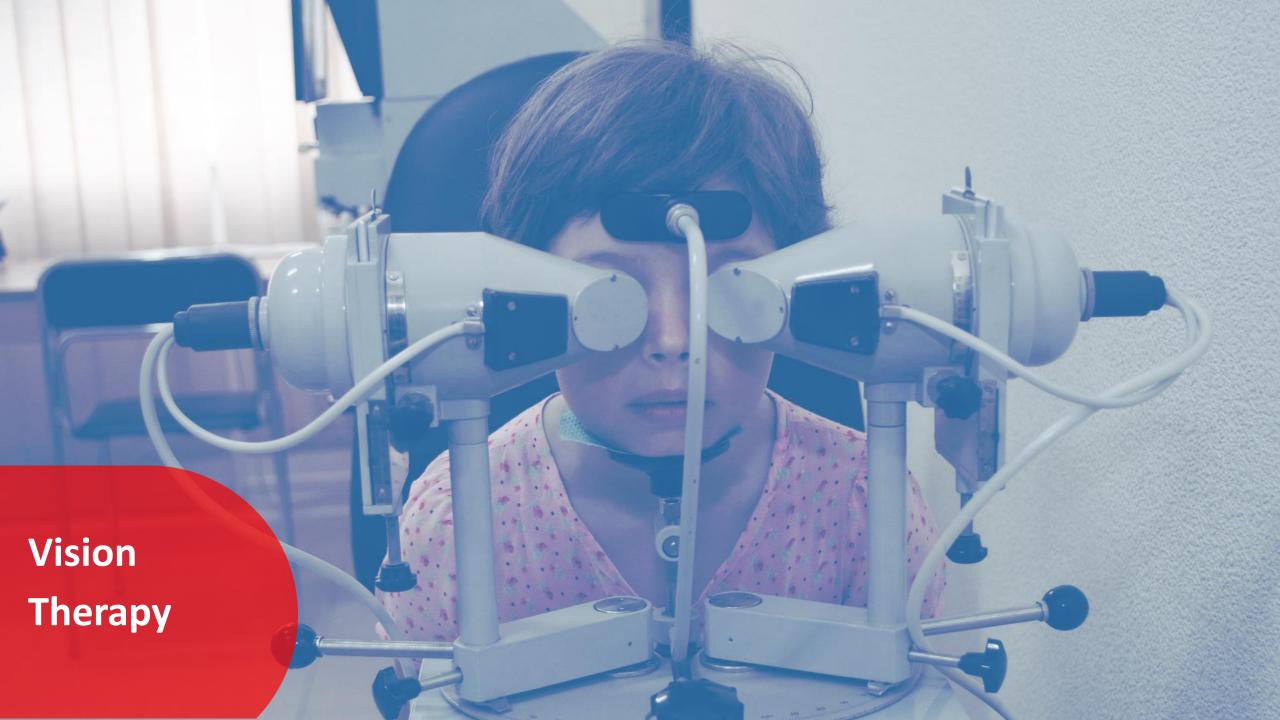

## Tele-presence for doctors supervising home therapies

patient

Vision therapy session conducted at home under remote, real-time supervision