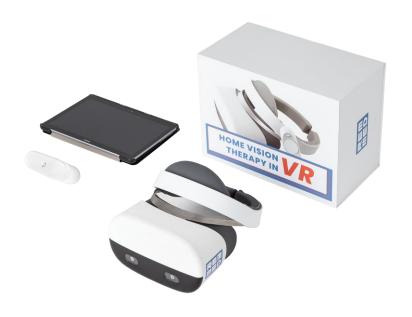

#### REMMED MEDICALLY CERTIFIED HOME VISION THERAPY SYSTEM

DEDICATED VR
GOGGLES

THERAPEUTIC EXERCISES

THERAPIST CONTROL PANEL