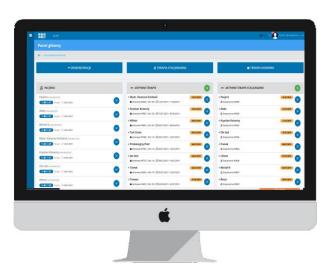

#### REMMED MEDICALLY CERTIFIED HOME VISION THERAPY SYSTEM

DEDICATED VR
GOGGLES

THERAPEUTIC EXERCISES

THERAPIST CONTROL PANEL