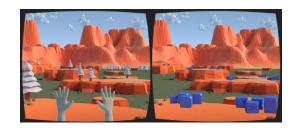

## Tele-presence for doctors supervising home therapies

patient

Vision therapy session conducted at home under remote, real-time supervision