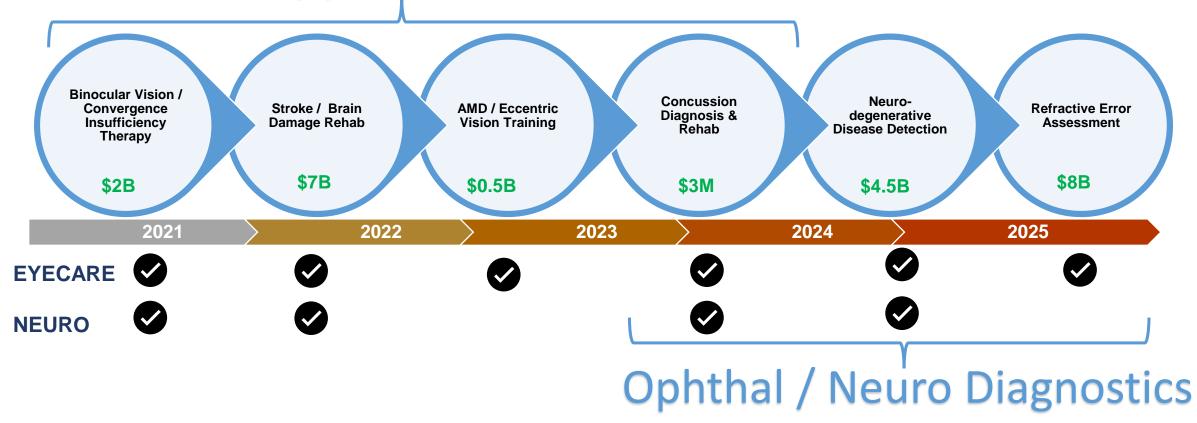

# TELEMEDICAL PLATFORM for home vision therapy using VR (FDA/CE class 1)











### REMMED DISRUPTIVE SOLUTION

#### REMMED MEDICALLY CERTIFIED HOME VISION THERAPY SYSTEM



DEDICATED VR
GOGGLES





THERAPEUTIC EXERCISES



THERAPIST CONTROL PANEL



#### **COVID-19-READY SOLUTION**

## Tele-presence for doctors supervising home therapies



patient





Vision therapy session conducted at home under remote, real-time supervision





# SaaS / HaaS



ALL-INCLUSIVE
FLAT PRICE
TO B2B
CLIENTS





MONTH of REHABILITATION

<sup>\*</sup> price varies by country and is directly corelated with the price of one hour session of traditional stationary analogue vision therapy

# SINGLE PLATFORM, TWO CUSTOMERS, MULTIPLE CASES









#### MACIEJ (MATT) SZUREK

+48 603 751 503 ms@remmed.vision