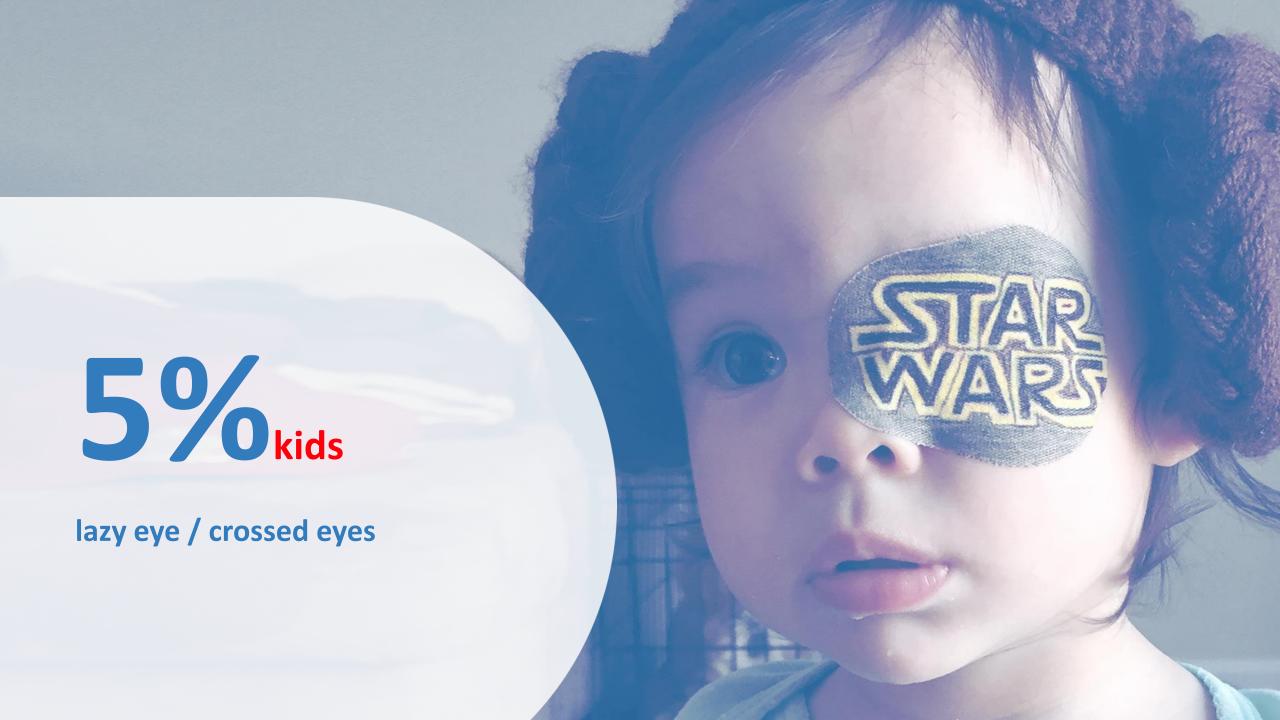

# TELEMEDICAL PLATFORM for home vision therapy using VR (FDA/CE class 1)











### REMMED DISRUPTIVE SOLUTION

#### REMMED MEDICALLY CERTIFIED HOME VISION THERAPY SYSTEM



DEDICATED VR
GOGGLES





THERAPEUTIC EXERCISES



THERAPIST CONTROL PANEL



#### **COVID-19-READY SOLUTION**

## Tele-presence for doctors supervising home therapies



patient





Vision therapy session conducted at home under remote, real-time supervision





# SaaS / HaaS



ALL-INCLUSIVE
FLAT PRICE
TO B2B
CLIENTS





MONTH of REHABILITATION

<sup>\*</sup> price varies by country and is directly corelated with the price of one hour session of traditional stationary analogue vision therapy

# SINGLE PLATFORM, TWO CUSTOMERS, MULTIPLE CASES









#### MACIEJ (MATT) SZUREK

+48 603 751 503 ms@remmed.vision