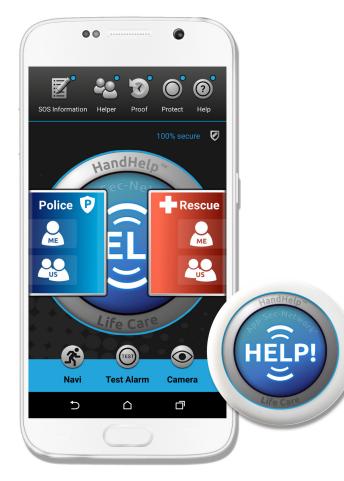

# We want safety for everyone.

WIS APP + BARRIERFREE EMERGENCY CALL

How HandHelp<sup>™</sup> - Life Care save people under 45 seconds.

Automated emergency call transmission

Emergency call without waiting line

"Silent alarm" function

Instantaneous **notification to helpers** (ICE)

**Automated answering** of conventional "5 questions" (Who, what, when, where, how many)

CONNECTED TO SIGN LANGUAGE INTERPRETER!

Push news on disaster protection.