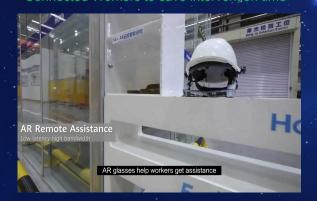

## Typical 5G industry application start to integrate rapidly

| 2020 | 2021H1 |  | 2021H2 |
|------|--------|--|--------|
|      |        |  |        |

5G AR Expert

Uplink 80Mbps\*

\*: 100m\*100m shop-floor

Connected Workers to save intervention time

**5G Machine Vision** 

Uplink 200~560 Mbps

Quality Control to improve production yield

Source: Huawei trial video

5G AGV

Uplink 30Mbps, Latency 20ms

5G Geo-location for better Intralogistics