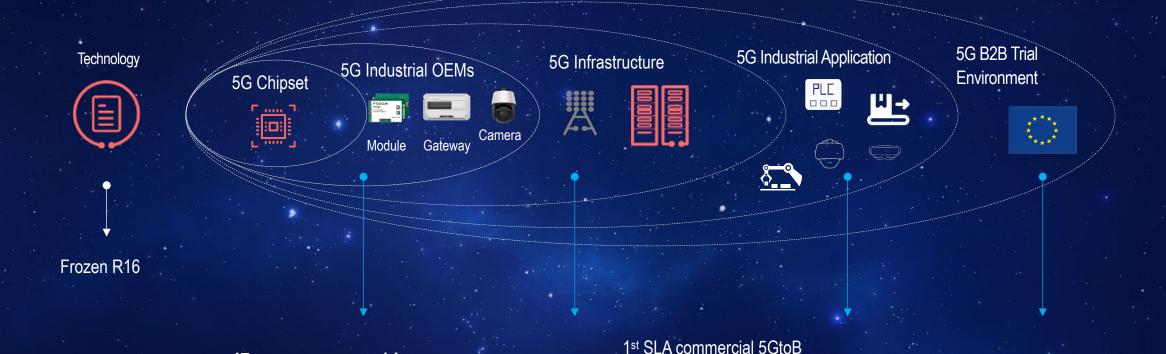

# The standards and alliances empower 5G B2B faster than ever

- **5** industry work groups
- 2 major public groups
- incubation funds

- 9 white papers
- 30+ proposals to 3GPP
- 13 proposals @SA1 R17

- C-V2X with EU regulators
- 10 white papers

Rel-15 (enhanced Mobile Broadband)

NSA SA

Rel-16 (ultra-reliability) frozen in June

2022

#### **Rel-17 (massive connection)**

- Massive MIMO, Channel Coding
- NSA, SA

- Massive MIMO Enhancement
- Industry Digitalization (IIoT, NPN, basic positioning...)

- Positioning Enhancement : cm level accuracy
- NR-Light: e.g. wearable device

# The ecosystem is being fostered progressively to a commercial stage

Guaranteed monitoring bandwidth >100 Mbps

5G PLC Control: Latency <20 ms

HUAWEI ECO-CONNECT EUROPE 2020 | October 20 - 21, 2020

47 Industry Modules, 14 commercial:

2021: **~\$ 20** 

Now: 141 trials, 51 for Industry 4.0

2019: only16 trials for Industry 4.0

Source: Huawei WEU 5GtoB insight by Sept.