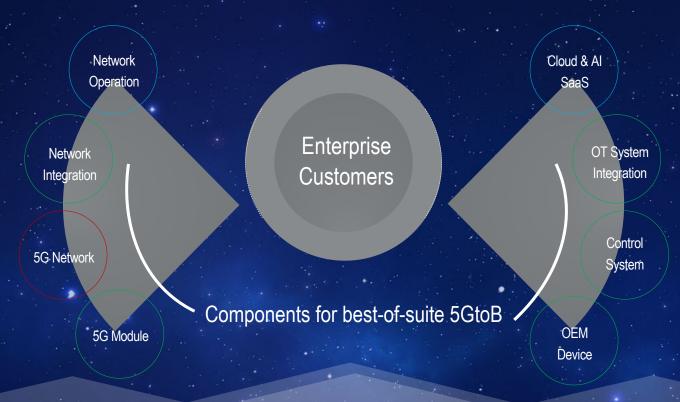

## Huawei is being integrated for a best-of-suite 5GtoB to customers

Building a shared ecosystem to promote industry development

Standards & open source

Industry & alliances

Business alliances