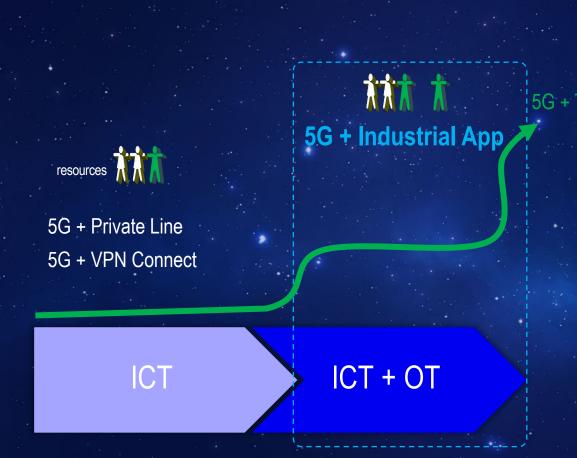

# And there are more differentiation beyond 5G connectivity

#### Value added Industrial application\* Production & Quality maintenance efficiency QC efficiency Engineering 5G Industrial AR **5G Machine Vision** Logistics reliability productivity 5G AGV\*\* 5G PLC\*\*\* Sales & \*: calculation per typical factory shop-floor after-sales \*\*: Automatic Guided Vehicle \*\*\*: Programmable Logical Control