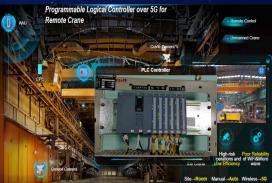

# The ecosystem is being fostered progressively to a commercial stage

Guaranteed monitoring bandwidth >100 Mbps

5G PLC Control: Latency <20 ms

HUAWEI ECO-CONNECT EUROPE 2020 | October 20 - 21, 2020

47 Industry Modules, 14 commercial:

**5G PLC** 

Latency 50ms

Accelerating 5GtoB readiness with local Eco-Partners by validating the commercial E2E reliability

HUAWEI ECO-CONNECT EUROPE 2020 | October 20 - 21, 2020 5