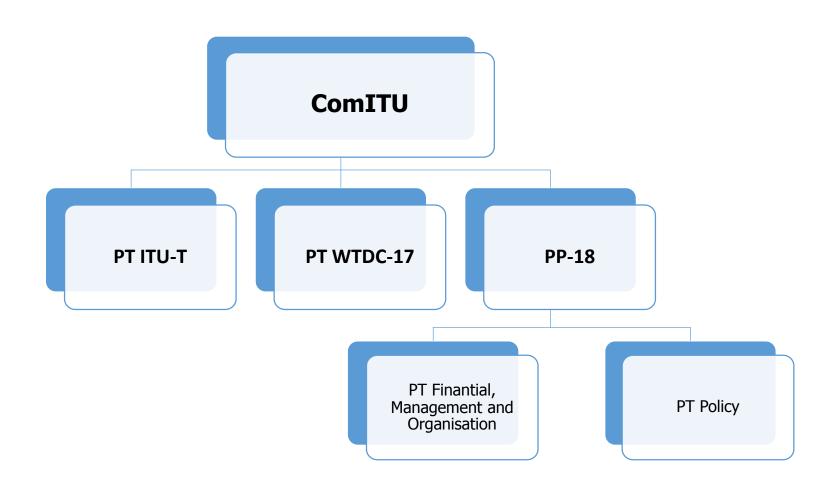

#### **ComITU**

- The Committee for ITU Policy (Com-ITU) is responsible for organizing the CEPT's engagement with the ITU for all activities except World Radiocommunication Conferences.
- The committee co-ordinates its members' positions for:
  - Plenipotentiary Conferences (PP),
  - World Telecommunication Standardisation Assemblies (WTSA),
  - World Telecommunication Development Conferences (WTDC),
  - (...)
- The committee also plays an important role in communicating the CEPT's views to the ITU Council.

#### **ComITU: Recent Activities**

- Last Meeting. Copenhagen, 6-9 September 2016;
- Adopted 14 European Common Proposals to WTSA-16 (Your Administration is still on time to sign them);
- Started European preparations for PP-18;
- Initiated the European preparations for WTDC-17.