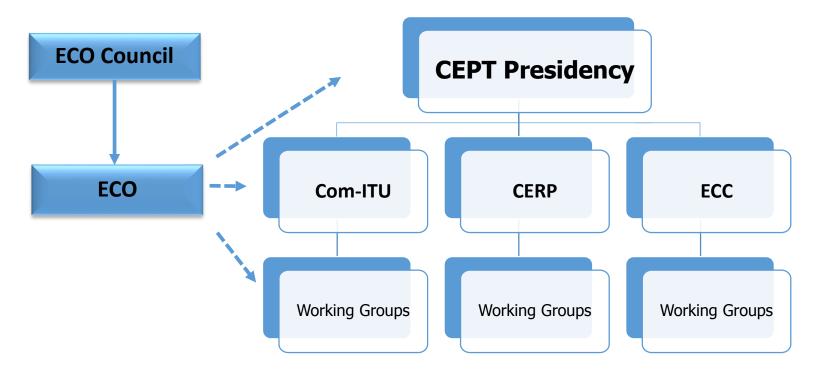

#### **CEPT and ComITU**

CERP: The European Committee for Postal Regulation;

ECC: Expert group within CEPT responsible for developing common policies and regulations in electronic communications and related applications for Europe and harmonising spectrum use;

ECO: Provides advice and support to CEPT to help it to develop and deliver its policies and decisions in an effective and transparent way.

#### **ComITU**

- The Committee for ITU Policy (Com-ITU) is responsible for organizing the CEPT's engagement with the ITU for all activities except World Radiocommunication Conferences.
- The committee co-ordinates its members' positions for:
  - Plenipotentiary Conferences (PP),
  - World Telecommunication Standardisation Assemblies (WTSA),
  - World Telecommunication Development Conferences (WTDC),
  - (...)
- The committee also plays an important role in communicating the CEPT's views to the ITU Council.