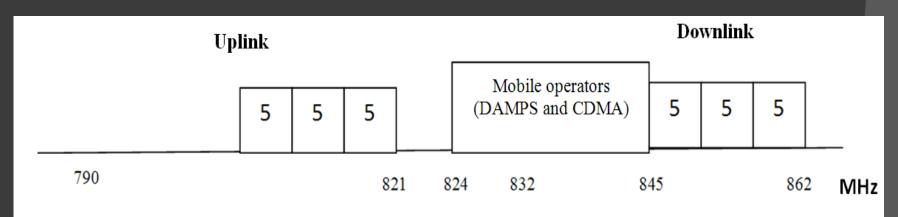

#### Digital dividend «2» 694-790 MHz

| <b>№</b> Zones | Total number of multiplex | Digital dividend «2» 694-790 MHz               |                                                   |                                                |
|----------------|---------------------------|------------------------------------------------|---------------------------------------------------|------------------------------------------------|
|                |                           | Channel                                        | Channel                                           | Channel                                        |
| 1              | 14                        | 51, 52, 56                                     | 51, 52, 56                                        | 51, 52, 56                                     |
| 2              | 23                        | 49, 51, 52, 53, 56, 59                         | 49, 51, 52, 53, 56, 59                            | 49, 51, 52, 53, 56, 59                         |
| 3              | 24                        | 49, 50, 51, 52, 56, 59                         | 49, 50, 51, 52, 56, 59                            | 49, 50, 51, 52, 56, 59                         |
| 4              | 24                        | 49, 50, 51, 52, 58, 59                         | 49, 50, 51, 52, 58, 59                            | 49, 50, 51, 52, 58, 59                         |
| 5              | 30                        | 49, 52, 53, 56, 57, 58, 59                     | 49, 52, 53, 56, 57, 58,<br>59                     | 49, 52, 53, 56, 57, 58, 59                     |
| 6              | 19                        | 52, 53, 55, 57, 59                             | 52, 53, 55, 57, 59                                | 52, 53, 55, 57, 59                             |
| 7              | 49                        | 49, 50, 51, 52, 53, 55, 56, 57, 58, 59, 60     | 49, 50, 51, 52, 53, 55, 56, 57, 58, 59, 60        | 49, 50, 51, 52, 53, 55, 56, 57, 58, 59, 60     |
| 8              | 52                        | 49, 50, 51, 52, 53, 54, 55, 56, 57, 58, 59, 60 | 49, 50, 51, 52, 53, 54,<br>55, 56, 57, 58, 59, 60 | 49, 50, 51, 52, 53, 54, 55, 56, 57, 58, 59, 60 |
| 9              | 51                        | 49, 50, 51, 52, 53, 55, 56, 57, 58, 59, 60     | 49, 50, 51, 52, 53, 55, 56, 57, 58, 59, 60        | 49, 50, 51, 52, 53, 55, 56, 57, 58, 59, 60     |
| 10             | 27                        | 49, 51, 52, 55, 56                             | 49, 51, 52, 55, 56                                | 49, 51, 52, 55, 56                             |

Digital dividend 790-862 MHz - 13 multiplexes (49 to 60 TV channels). **The Kyrgyz Republic** will lose **3-12 multiplexes**.