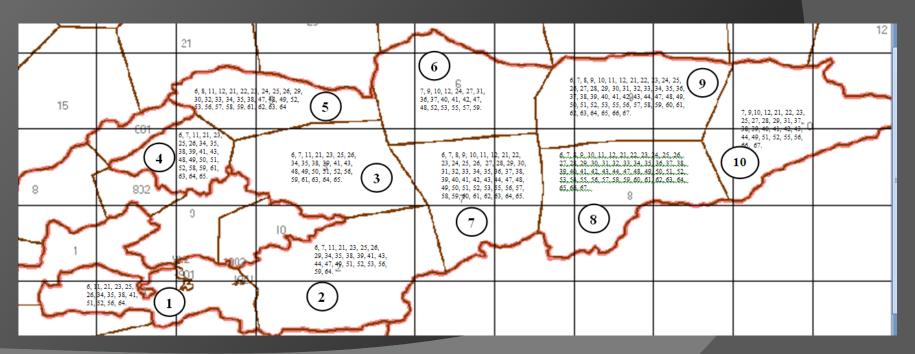

## Digital plan (GE06)

The Kyrgyz Republic has been divided into **10 zones** In each zone has at least **15 multiplexes**.

Kyrgyz Republic has received enough frequency resources for digital broadcasting, except one region, located at the junction of 3 countries (Kyrgyzstan, Tajikistan and Uzbekistan), which has **14 multiplexes**.

#### Digital dividend «1» 790-862 MHz

| <b>№</b> Zones | Total number of | Digital dividend «1» 790-862 MHz |                       |                                                                    |
|----------------|-----------------|----------------------------------|-----------------------|--------------------------------------------------------------------|
|                | multiplex       | Channel                          | Number of multiplexes | The remaining number of multiplexes after the digital dividend «1» |
| 1              | 14              | 64                               | 1                     | 13                                                                 |
| 2              | 23              | 64                               | 1                     | 22                                                                 |
| 3              | 24              | 61, 63, 64, 65                   | 4                     | 20                                                                 |
| 4              | 24              | 61, 63, 64, 65                   | 4                     | 20                                                                 |
| 5              | 30              | 61, 62, 63, 64                   | 4                     | 26                                                                 |
| 6              | 19              |                                  | 0                     | 19                                                                 |
| 7              | 49              | 61, 62, 63, 64, 65.              | 5                     | 44                                                                 |
| 8              | 52              | 61, 62, 63, 64, 65, 66, 67       | 7                     | 45                                                                 |
| 9              | 51              | 61, 62, 63, 64, 65, 66, 67       | 7                     | 44                                                                 |
| 10             | 27              | 66, 67                           | 2                     | 25                                                                 |

Digital dividend 790-862 MHz - 9 multiplexes (61 to 69 TV channels). **The Kyrgyz Republic** will lose **1-7 multiplexes**.