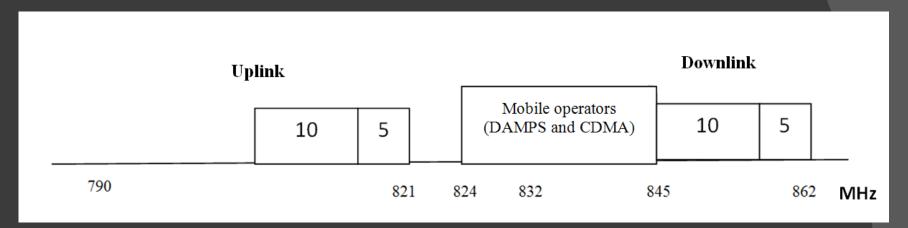

#### Digital dividend «1» 790-862 MHz

| <b>№</b> Zones | Total number of | Digital dividend «1» 790-862 MHz |                       |                                                                    |
|----------------|-----------------|----------------------------------|-----------------------|--------------------------------------------------------------------|
|                | multiplex       | Channel                          | Number of multiplexes | The remaining number of multiplexes after the digital dividend «1» |
| 1              | 14              | 64                               | 1                     | 13                                                                 |
| 2              | 23              | 64                               | 1                     | 22                                                                 |
| 3              | 24              | 61, 63, 64, 65                   | 4                     | 20                                                                 |
| 4              | 24              | 61, 63, 64, 65                   | 4                     | 20                                                                 |
| 5              | 30              | 61, 62, 63, 64                   | 4                     | 26                                                                 |
| 6              | 19              |                                  | 0                     | 19                                                                 |
| 7              | 49              | 61, 62, 63, 64, 65.              | 5                     | 44                                                                 |
| 8              | 52              | 61, 62, 63, 64, 65, 66, 67       | 7                     | 45                                                                 |
| 9              | 51              | 61, 62, 63, 64, 65, 66, 67       | 7                     | 44                                                                 |
| 10             | 27              | 66, 67                           | 2                     | 25                                                                 |

Digital dividend 790-862 MHz - 9 multiplexes (61 to 69 TV channels). **The Kyrgyz Republic** will lose **1-7 multiplexes**.