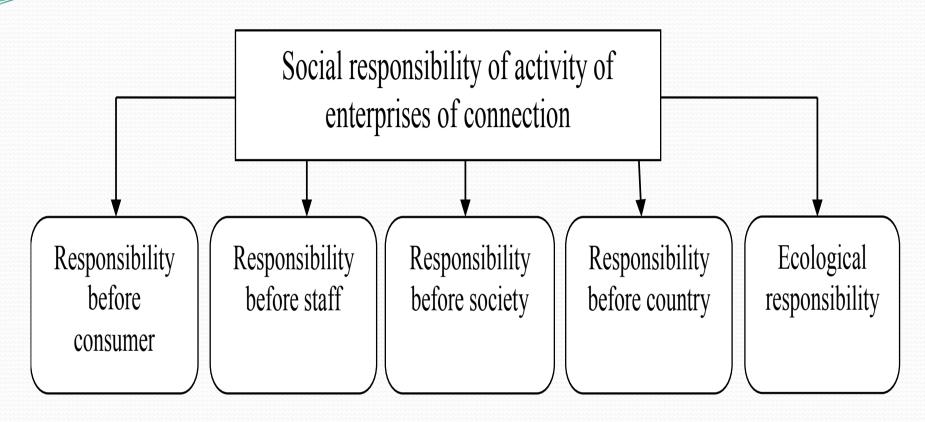

Correlation dependence between labour productivity of enterprises of mobile communication and indexes that have influence for it

Model of social responsibility of activity of enterprises of connection