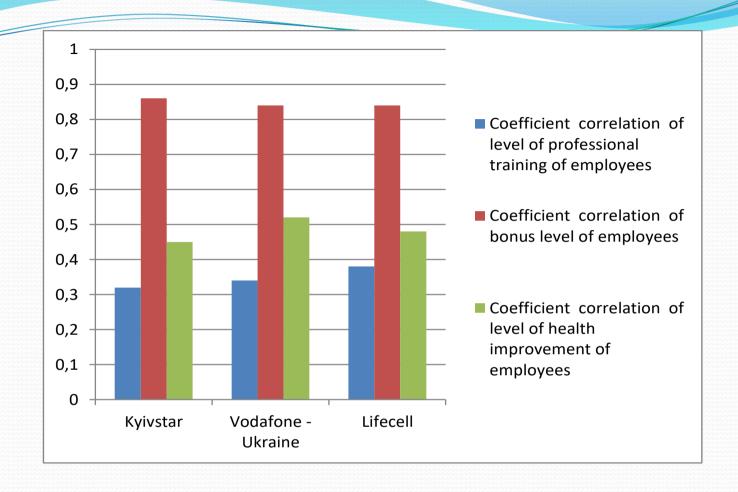

### Correlation dependence between labour productivity of enterprises of mobile communication and indexes that have influence for it

| Indexes                                     | Kyivstar | Vodafone -<br>Ukraine | Lifecell |
|---------------------------------------------|----------|-----------------------|----------|
| Coefficient correlation of                  | 0,32     | 0,34                  | 0,38     |
| level of professional training of employees |          |                       |          |
| 1 3                                         |          |                       |          |
| Coefficient correlation of                  | 0,86     | 0,84                  | 0,84     |
| bonus level of employees                    |          |                       |          |
| Coefficient correlation of                  | 0,45     | 0,52                  | 0,48     |
| level of health improvement                 |          |                       |          |
| of employees                                |          |                       |          |

Correlation dependence between labour productivity of enterprises of mobile communication and indexes that have influence for it

Model of social responsibility of activity of enterprises of connection