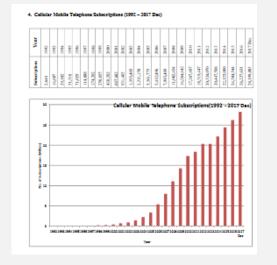

# STATISTICAL OVERVIEW

| Telecommunication Sector as at end of Dec 2017                 |            |  |  |  |
|----------------------------------------------------------------|------------|--|--|--|
| Number of Fixed<br>Access Telephone Subscriptions              | 2,603,178  |  |  |  |
| Fixed Access Telephone<br>Subscriptions<br>per 100 inhabitants | 12.1       |  |  |  |
| Number of Cellular Mobile<br>Telephone Subscriptions(90 days)  | 28,199,083 |  |  |  |
| Cellular Mobile Suscription per 100 in habitants               | 131.5      |  |  |  |
| Fixed Narrowband subscriptions                                 | 1,456      |  |  |  |
| Fixed Broadband Subscriptions                                  | 12,20,504  |  |  |  |
| Mobile Broadband Subscriptions                                 | 4,682,300  |  |  |  |
| Number of Public Pay Phone<br>Booths                           | 5,137      |  |  |  |