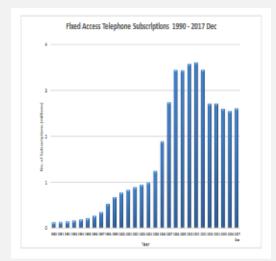

# STATISTICAL OVERVIEW

| Telecommunication Sector as at end of Dec 2017                 |            |  |  |  |
|----------------------------------------------------------------|------------|--|--|--|
| Number of Fixed<br>Access Telephone Subscriptions              | 2,603,178  |  |  |  |
| Fixed Access Telephone<br>Subscriptions<br>per 100 inhabitants | 12.1       |  |  |  |
| Number of Cellular Mobile<br>Telephone Subscriptions(90 days)  | 28,199,083 |  |  |  |
| Cellular Mobile Suscription per 100 in habitants               | 131.5      |  |  |  |
| Fixed Narrowband subscriptions                                 | 1,456      |  |  |  |
| Fixed Broadband Subscriptions                                  | 12,20,504  |  |  |  |
| Mobile Broadband Subscriptions                                 | 4,682,300  |  |  |  |
| Number of Public Pay Phone<br>Booths                           | 5,137      |  |  |  |