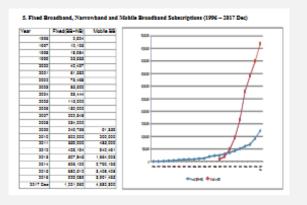

# STATISTICAL OVERVIEW

| Telecommunication Sector as at end of Dec 2017                 |            |  |  |  |
|----------------------------------------------------------------|------------|--|--|--|
| Number of Fixed<br>Access Telephone Subscriptions              | 2,603,178  |  |  |  |
| Fixed Access Telephone<br>Subscriptions<br>per 100 inhabitants | 12.1       |  |  |  |
| Number of Cellular Mobile<br>Telephone Subscriptions(90 days)  | 28,199,083 |  |  |  |
| Cellular Mobile Suscription per 100 in habitants               | 131.5      |  |  |  |
| Fixed Narrowband subscriptions                                 | 1,456      |  |  |  |
| Fixed Broadband Subscriptions                                  | 12,20,504  |  |  |  |
| Mobile Broadband Subscriptions                                 | 4,682,300  |  |  |  |
| Number of Public Pay Phone<br>Booths                           | 5,137      |  |  |  |