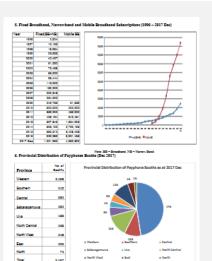

# STATISTICAL OVERVIEW

| Telecommunication Sector as at end of Dec 2017                 |            |  |  |  |
|----------------------------------------------------------------|------------|--|--|--|
| Number of Fixed<br>Access Telephone Subscriptions              | 2,603,178  |  |  |  |
| Fixed Access Telephone<br>Subscriptions<br>per 100 inhabitants | 12.1       |  |  |  |
| Number of Cellular Mobile<br>Telephone Subscriptions(90 days)  | 28,199,083 |  |  |  |
| Cellular Mobile Suscription per 100 in habitants               | 131.5      |  |  |  |
| Fixed Narrowband subscriptions                                 | 1,456      |  |  |  |
| Fixed Broadband Subscriptions                                  | 12,20,504  |  |  |  |
| Mobile Broadband Subscriptions                                 | 4,682,300  |  |  |  |
| Number of Public Pay Phone<br>Booths                           | 5,137      |  |  |  |