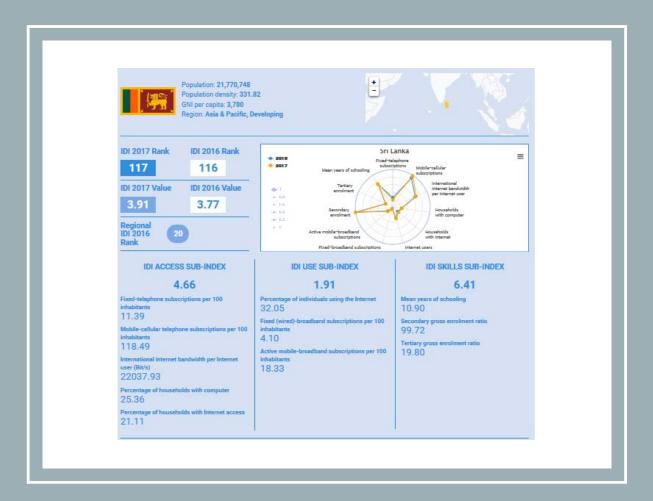

# STATISTICAL OVERVIEW

| Telecommunication Sector as at end of Dec 2017                 |            |  |  |  |
|----------------------------------------------------------------|------------|--|--|--|
| Number of Fixed<br>Access Telephone Subscriptions              | 2,603,178  |  |  |  |
| Fixed Access Telephone<br>Subscriptions<br>per 100 inhabitants | 12.1       |  |  |  |
| Number of Cellular Mobile<br>Telephone Subscriptions(90 days)  | 28,199,083 |  |  |  |
| Cellular Mobile Suscription per 100 in habitants               | 131.5      |  |  |  |
| Fixed Narrowband subscriptions                                 | 1,456      |  |  |  |
| Fixed Broadband Subscriptions                                  | 12,20,504  |  |  |  |
| Mobile Broadband Subscriptions                                 | 4,682,300  |  |  |  |
| Number of Public Pay Phone<br>Booths                           | 5,137      |  |  |  |