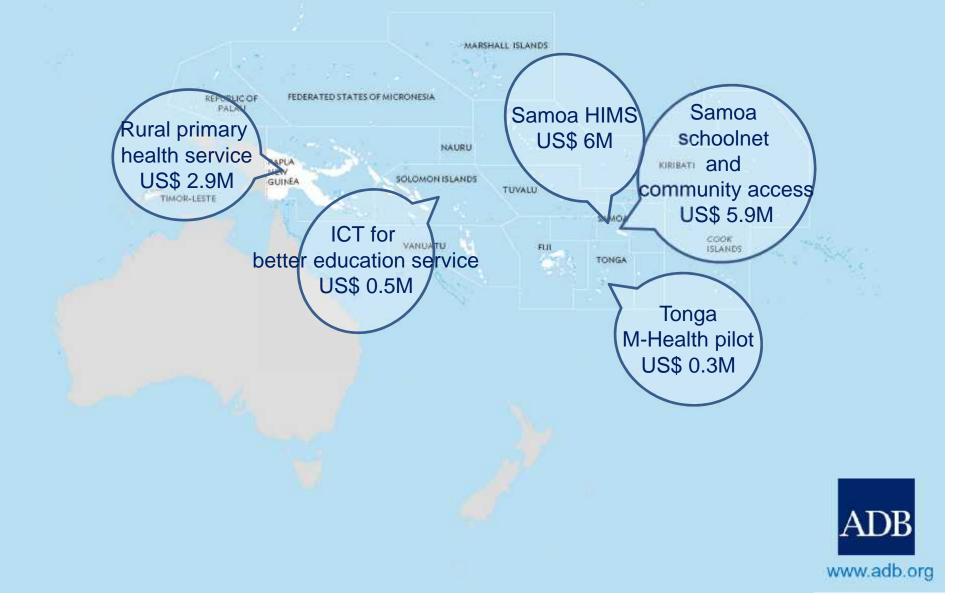

### Supporting Applications in Social Services - making the services efficient and accessible