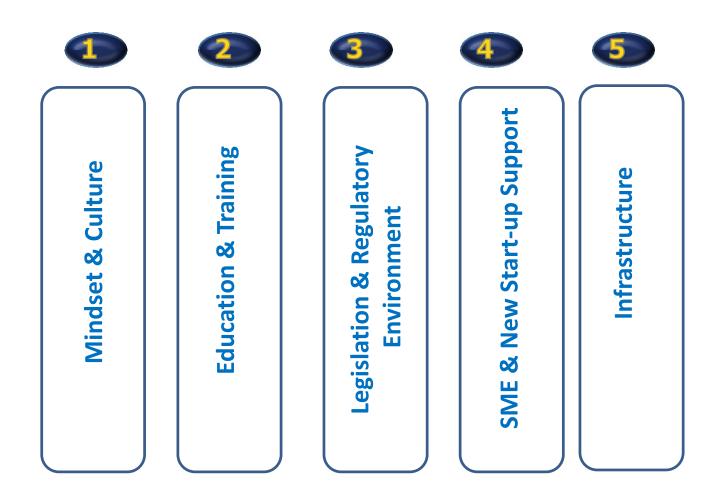

### **Innovation Assessments**

#### **Description**

- Innovation Strategy
  - Vision and strategic focus on innovation
  - · Implementation of strategy
- **Organisation and Culture** 
  - · Roles and responsibilities
  - Organisational structure
  - Organisational culture and climate

#### Innovation Life Cycle Processes

- Idea management
- Product/Process and Service Development
- Launch and Continuous Improvement
- Enabling Factors
  - Project management
  - Human Resources and Incentives
  - IT and Knowledge Management
- Innovation Results