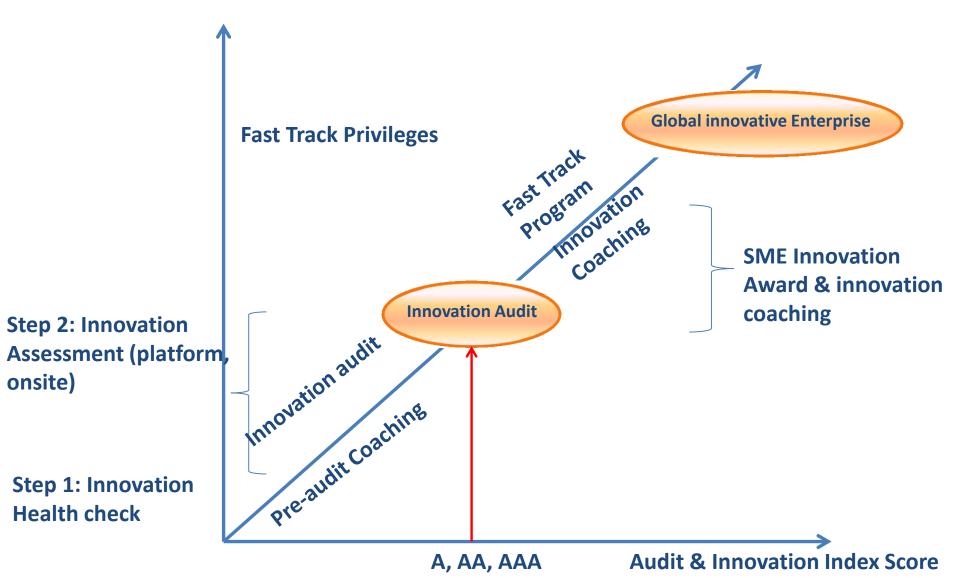

### **Innovation Assessments**

## **Understanding Innovation & Building Indices**

#### **COMPANY LEVEL**

- Company Score
- Key Gaps & Opportunities
- Intra-sector benchmarking to average and best in class
- Formulate strategic roadmap

#### SECTOR LEVEL

- Sector Score
- Capture hidden innovation
- Inter-sector benchmarking to average and best in class
- Reflect ways innovation happens in different sectors & build policy

#### **COUNTRY LEVEL**

- Country Score
- Include climate enabler KPIs
- Impact on Productivity
- Policy Setting
- Benchmark to average and best in class in other regions
- Policy Setting