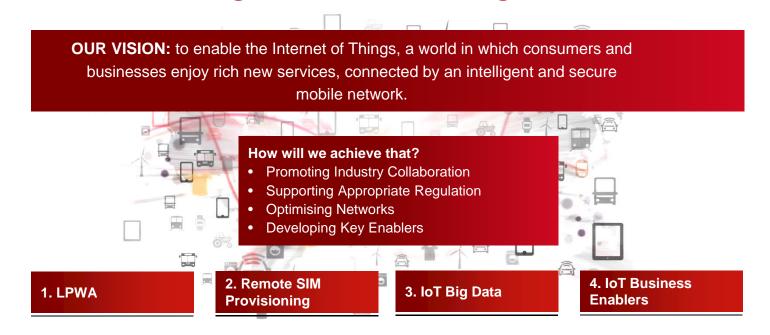

# Connected GSMA Connected living **Mobilising the Internet of Things**

## Mobile IoT and Low Power Wide Area Networks (LPWA)

### LPWA opens up a family of mobile IoT businesses