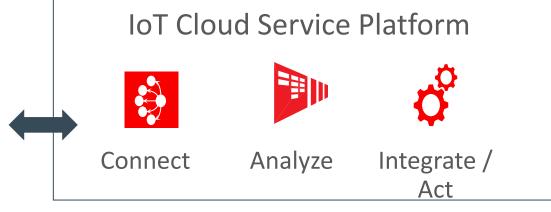

## Introducing: Oracle Internet of Things Cloud Service

- Connect: Reliably and securely collect data from devices
- Analyze: Perform real-time, Big Data and predictive analytics on IoT streams and events
- Integrate: Seamlessly extend enterprise Applications and processes with IoT data