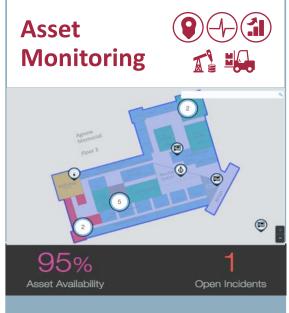

iness Applications**











### **IOT Cloud Service - Integrate**

#### **Devices**











#### **Zero Effort Integration with Oracle Apps**

Pre-built Integrations with Oracle Applications such as Service Cloud, E-Business Suite, JD Edwards, Fusion Applications

#### **Minimal Effort**

Integrate using a large set of built-in adapter in Integration Cloud Service



#### Custom

Build your own integration using HTTPS/REST APIs

Custom Integration for tight integration

#### **Connect**



Service

**IOT Cloud** 

Device Virtualization, Secure Device Onboarding



Reliable, Bi-directional communication

#### Analyze



Stream Processing, Business Intelligence



Pre-built Patterns

## E-BUSINESS SUITE



**Business** 

**Applications** 







Integrate

## Oracle IoT Applications











### Oracle IoT Cloud Service

and extend the reach of the IoT and business applications to your physical devices and sensors







IoT Cloud Service delivers solid foundation to quickly build IoT solutions

that integrates with your enterprise applications

**Business Applications** 





















## Oracle IoT Deployments- Remote Monitoring



- Next generation sensor-driven building automation
- Reduce the number of "truck rolls"
- Integration with Oracle Service Cloud and SAP



### 

- Real-time filtering and processing of valve events
- Proactive parts replacement
- Integration with CRM and Service Ticketing system



### BERKSHIRE HATHAWAY — AUTOMOTIVE —

- Drive better Customer experience at every dealership
- Deliver targeted promotions based on driving behavior
-