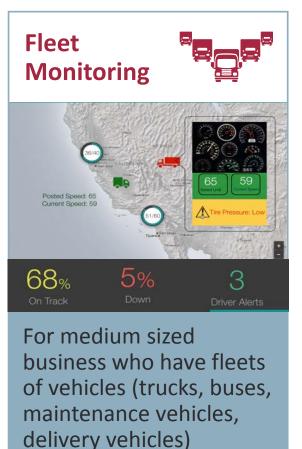

Applications**











### **IOT Cloud Service - Integrate**

#### **Devices**











#### **Zero Effort Integration with Oracle Apps**

Pre-built Integrations with Oracle Applications such as Service Cloud, E-Business Suite, JD Edwards, Fusion Applications

#### **Minimal Effort**

Integrate using a large set of built-in adapter in Integration Cloud Service



#### Custom

Build your own integration using HTTPS/REST APIs

Custom Integration for tight integration

#### **Connect**



Service

**IOT Cloud** 

Device Virtualization, Secure Device Onboarding



Reliable, Bi-directional communication

#### Analyze



Stream Processing, Business Intelligence



Pre-built Patterns

## E-BUSINESS SUITE



**Business** 

**Applications** 







Integrate

## Oracle IoT Applications











### Oracle IoT Cloud Service

and extend the reach of the IoT and business applications to your physical devices and sensors







IoT Cloud Service delivers solid foundation to quickly build IoT solutions

that integrates with your enterprise applications

**Business Applications** 





















## Oracle IoT Deployments- Remote Monitoring



- Next generation sensor-driven building automation
- Reduce the number of "truck rolls"
- Integration with Oracle Service Cloud and SAP



### 

- Real-time filtering and processing of valve events
- Proactive parts replacement
- Integration with CRM and Service Ticketing system



### BERKSHIRE HATHAWAY — AUTOMOTIVE —

- Drive better Customer experience at every dealership
- Deliver targeted promotions based on driving behavior
- OBDII