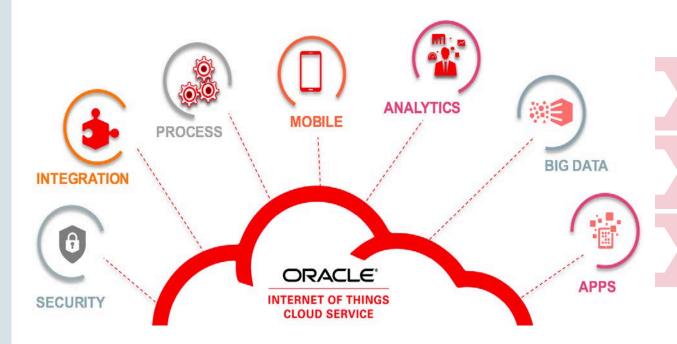

### Oracle IoT Cloud Service

and extend the reach of the IoT and business applications to your physical devices and sensors

IoT Cloud Service delivers solid foundation to quickly build IoT solutions

that integrates with your enterprise applications