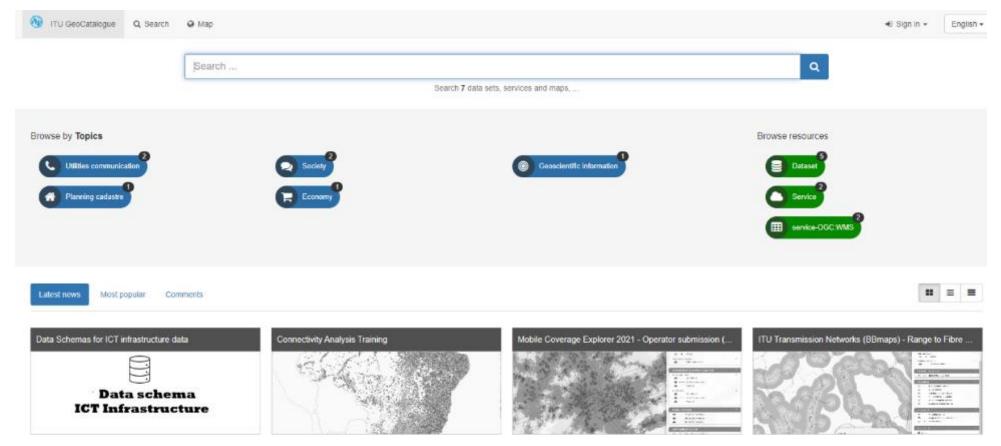

|                                                                          |                                 |                            |
| By language<br>By course level                                                               |                                                                          | TRAINING TYPE                                                            | E LANGUAGES                     | ENROLL FOR<br>FREE         |
|                                                                                              | Winder and fined                                                         | Online self-paced<br>academy course: Ir                                  | English<br>ntroduction to broad | dband mapping: <u>link</u> |



## ITU Geospatial Catalogue





#### https://bbmaps.itu.int/geocatalogue



Q&A