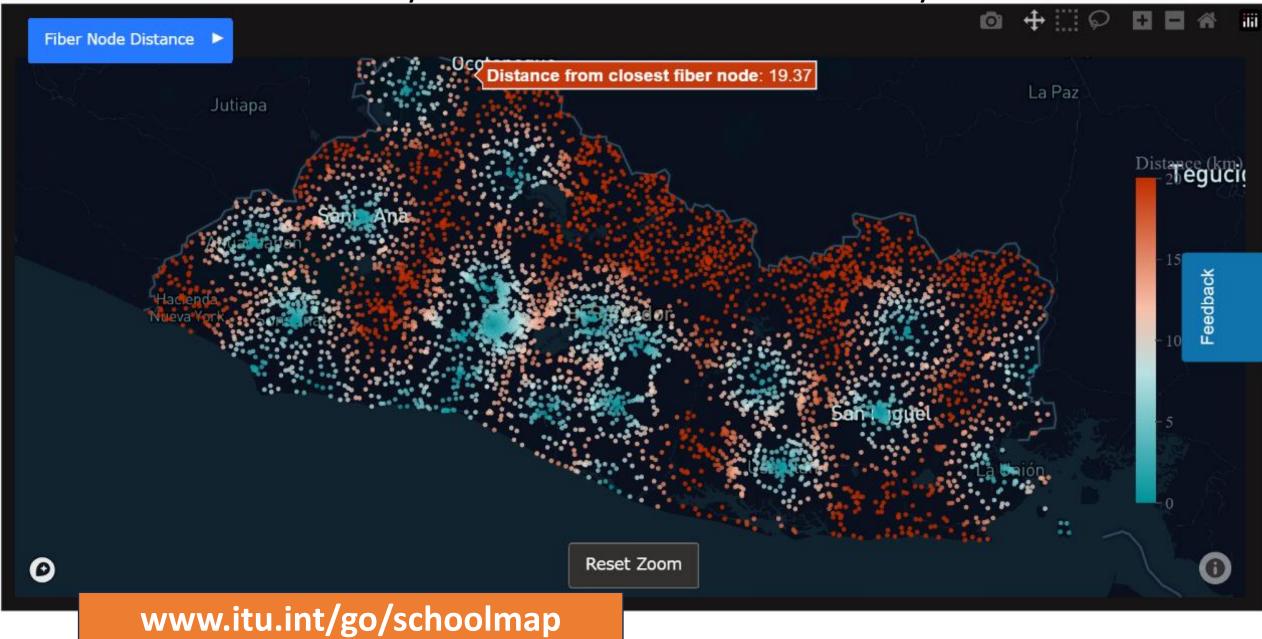

ITU REGIONAL DEVELOPMENT FORUM

# AFRICA REGION ADDIS ABABA 2023

3-5 October Addis Ababa, Ethiopia



#ITURDF itu.int/go/RDF-AFR-23 Follow us at @ITUAfrica











Organized by





#### **ITU-D** Prioritis

#### Affordable connectivity

#### Infrastructu re Mapping

#### Analysis

- Gap Analysis
- Infrastructure sharing
- Etc.

#### Decision

- Policy
- Investment
- Partnerships
- Sustainability

#### Network Roll-out

#### Geospatial ICT Infrastructure 4 Development





## Infrastructure Analysis – School Connectivity



## Infrastructure Analysis – Digital Finance

🛛 🖒 📅 https://bbmaps.itu.int/figi

Submarine cables

Level of influence Min Max

0

0

C

Cash transactions (per 100,000 population)

Electronic Point-of-Sale transactions (per 100,000 population)

Transactions by Mobile Phone (per 100,000 population)

Total Crime per municipality

#### https://bbmaps.itu.int/figi



Ð

3

5≦

3

ŵ

CD

## ITU Academy - New certified online training on the introduction to broadband mapping

| Empowering minds Home   About   Partners   Training courses   ITU-D Capacity Development   Q |                                                                          |                                                                          |                                 |                            |
|-------------