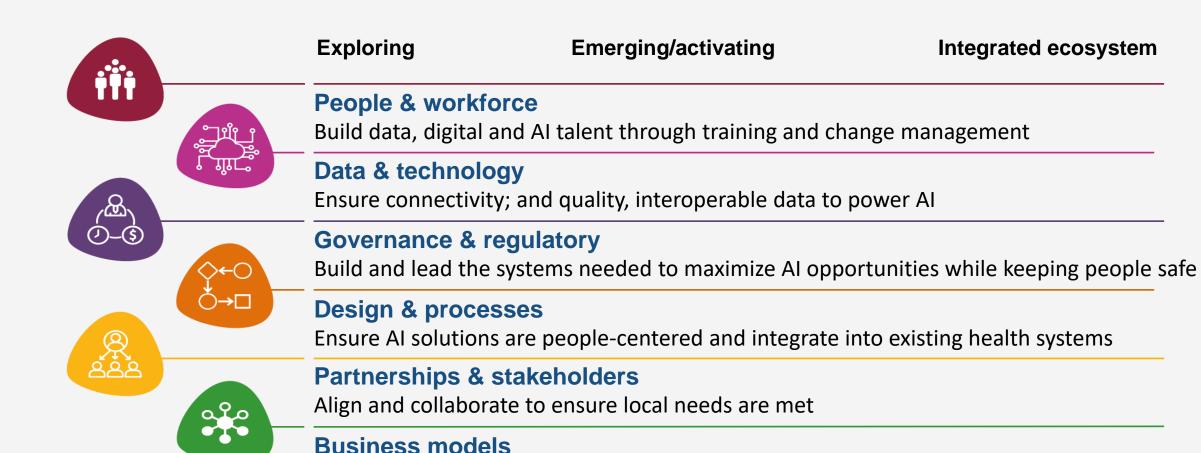

# A six step maturity roadmap for AI in Health

### A six-step maturity roadmap for AI in health

Assure sustainability through innovative funding, incentives and public-private partnerships

These six areas are equally important to create an enabling environment for integrating AI in health and care systems