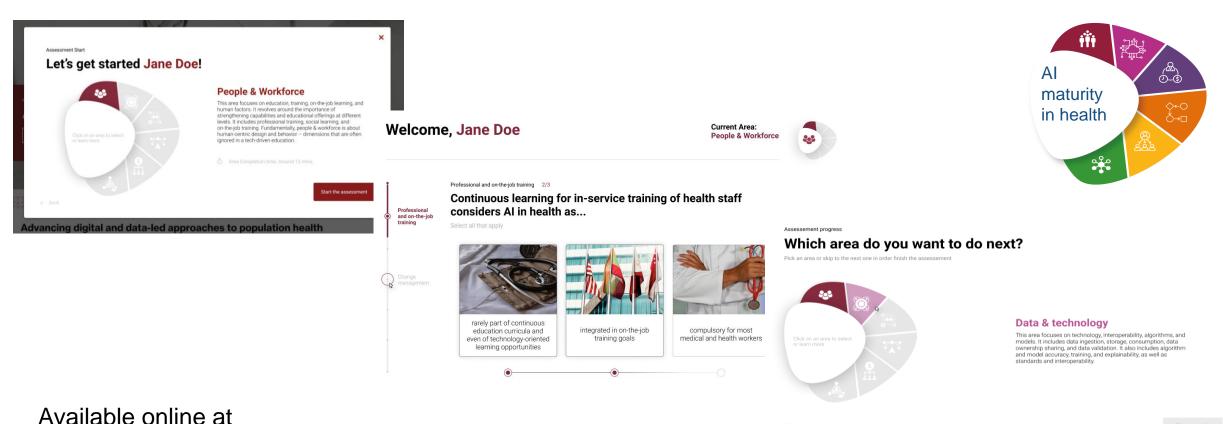

# Recommendations now translated in a free Al maturity in Health self-assessment tool

https://Al.novartisfoundation.org/

# Al maturity in Health self-assessment tool

- Freely online at <u>Al.novartisfoundation.org</u>
- Available in English, French, Spanish and Portuguese
- For individual or collective use with your tear
- Possibility to interrupt, pause and continue after every section
- Get actionable recommendations tailored to the stakeholder group you belong to
- Email the results to yourself or your colleagu
- Use the insights as a benchmark for future assessments after having implemented possible recommendations