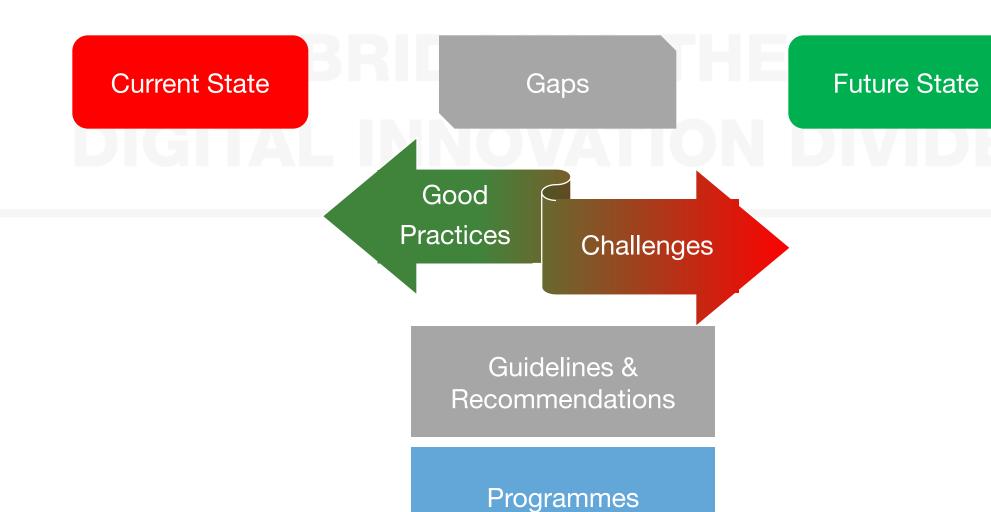

## **BRIDGING THE** DIGITAL INNOVATION DIVIDE

# MAPPING STAKEHOLDERS BARRIERS AND OPPORTUNITIES THROUGH THEIR ENVIRONMENT IS IMPORTANT

ALL STAKEHOLDERS IN THE ECOSYSTEM NEED TO UNDERSTAND THEIR POTENTIAL FOR MAKING A DIFFERENCE, AS WELL AS THEIR VERY REAL CAPABILITIES – AS THEY ENGAGE IN DIGITAL TRANSFORMATION.

## ECOSYSTEMS NEED BASIC INGREDIENTS TO CREATE GOOD PRACTICES

#### FOSTERING INNOVATION REQUIRES NEW APPROACHES

Source: ITU

#### **AND GUIDING PRINCIPLES**

- User centric
- Private sector led
- Efficient resources utilization
- Focus on good practices
- Replicable
- Common language
- Skin in the game
- Sustainable and predictable