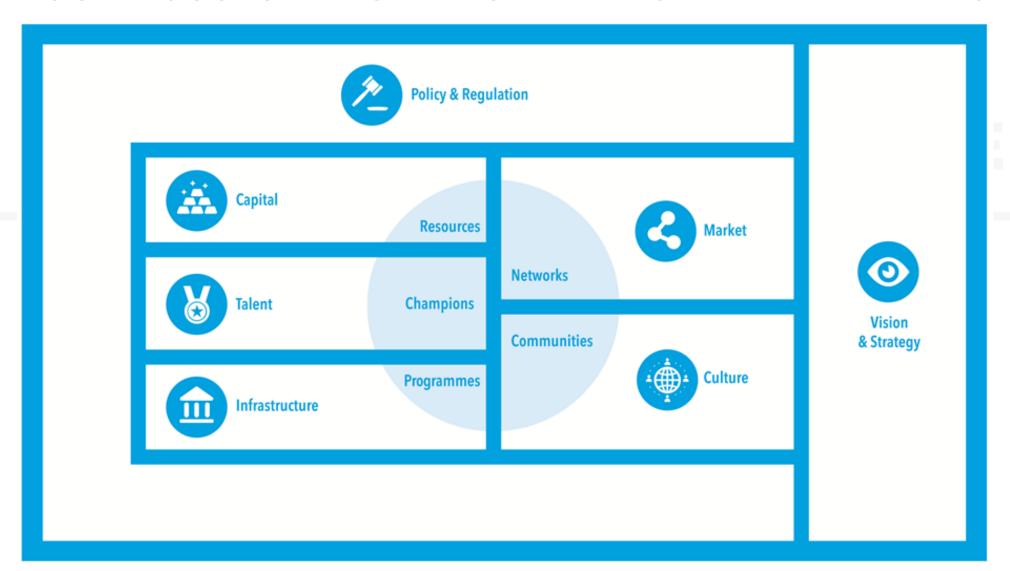

## ECOSYSTEMS NEED BASIC INGREDIENTS TO CREATE GOOD PRACTICES

#### FOSTERING INNOVATION REQUIRES NEW APPROACHES

Source: ITU

#### **AND GUIDING PRINCIPLES**

- User centric
- Private sector led
- Efficient resources utilization
- Focus on good practices
- Replicable
- Common language
- Skin in the game
- Sustainable and predictable