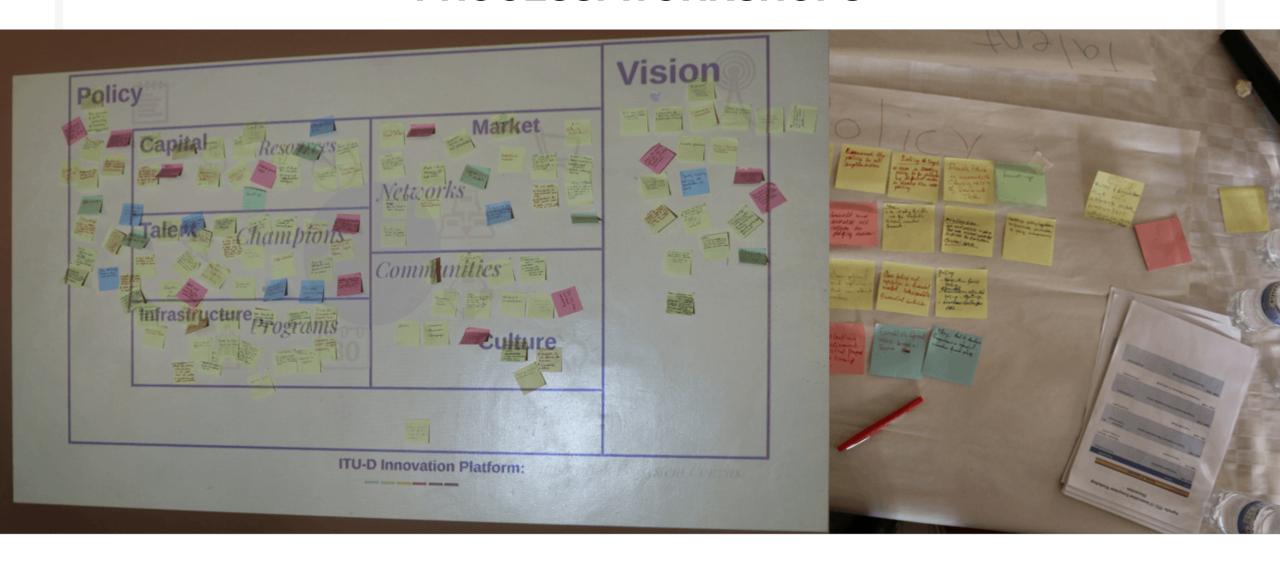

### **PROCESS: WORKSHOPS**

### **TOOL: ECOSYSTEM CANVAS - ENVIRONMENT FRAMEWORK**