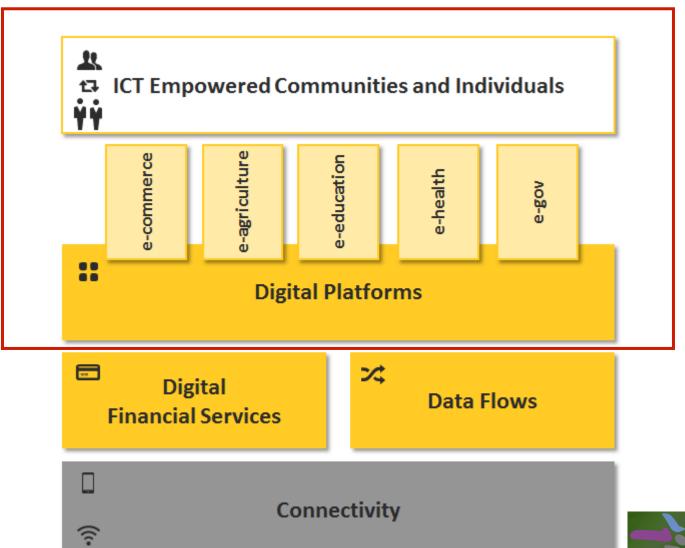

# Expanding ICT SMEs and ecosystem collaboration for digital competitiveness and economic inclusion

WSIS Forum 2017
Friday 16th June (11h00-12h45, ITU Varembe Room G1)