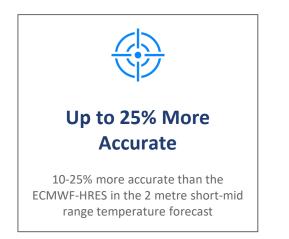

### **Redefining forecast speed and accuracy**

- Proprietary DL-NWP model built using 10 Mn+ gridded weather data sets
- Trained in-house on 40 years of ERA5, fine tuned on 4 years of ECMWF-HRES
- Produces a 15-day global forecast, 4 times a day, every day