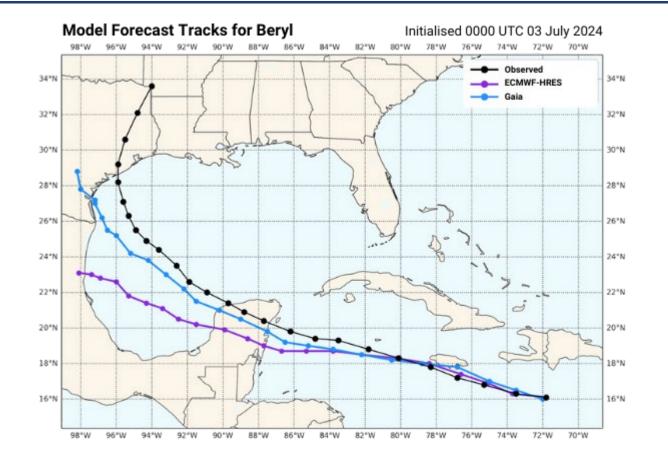

e version of GraphCast
- Pelmorex model is tailored to our own meteorological knowledge and fined-tuned using own training code
- The model has been trained on the most recent meteorological data
- Faster access to crucial data to forecast extreme weather events and natural disasters in the context of the Early Warning for All initiative

geopotential ERA5 Date:2019-05-04



Actual



#### **ECMWF** Weather Model



49678

#### Pelmorex AI



51031 52384 53737 55090 56443

### **Redefining forecast speed and accuracy**

- Proprietary DL-NWP model built using 10 Mn+ gridded weather data sets
- Trained in-house on 40 years of ERA5, fine tuned on 4 years of ECMWF-HRES
- Produces a 15-day global forecast, 4 times a day, every day







### **Potential for predicting extreme weather events**





# **Al avatars**



## Al avatars: An innovative and effective communication tool

- Al custom Avatars to deliver timely and relevant content to various audiences or populations
- Avatar use can be leverage as part of preparedness and/or response activities to an event
- Content available in over 170+ languages
- High security standards with encrypted watermarking technology to safeguard privacy and protect against unauthorized use
- Fully customize AI videos to localize content to thousands of communities
- Continuous Support and Scalability.







Environment Canada has issued a tornado warning for Northwestern Ontario.



### **Pelmorex AI committees**



To ensure we do it right and with respect for our employees, partners and community Communication Committee

To ensure we commun