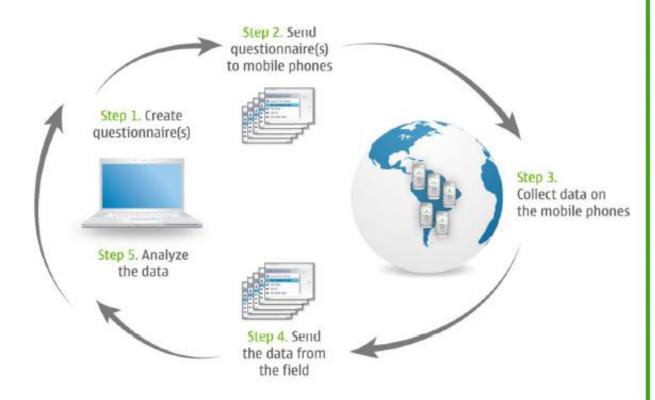

#### **Nokia Data Gathering**

#### How does Nokia Data Gathering work?

#### Nokia Smart Phone

Used to collect the data and send back to server.

#### Server

Used to:

create and send surveys to pre-registered mobile devices via SMS, HTTP and cable, receive responses (HTTP, cable, SMS), export data to CSV and Excel formats, administer users, devices, questionnaires and responses, and

map real-time GPS-based data.