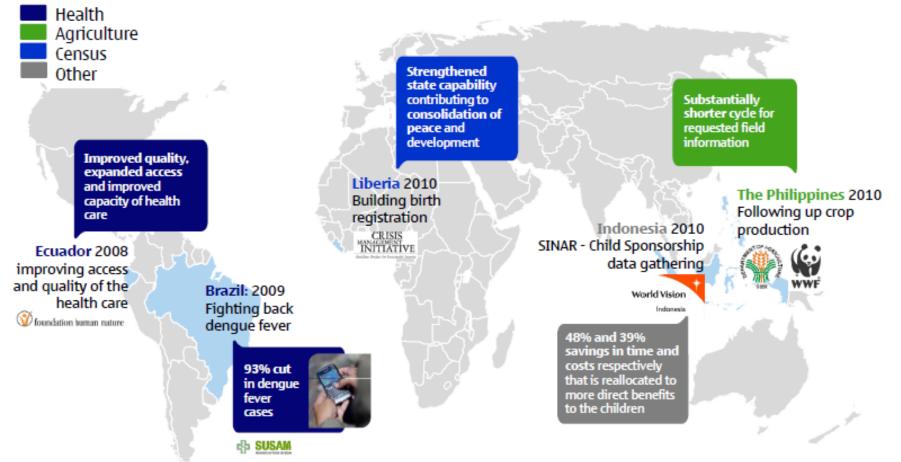

## Organizations in fundamentally different spheres share the same need for accurate and timely field data

Other: environmental conservation, emergency services...