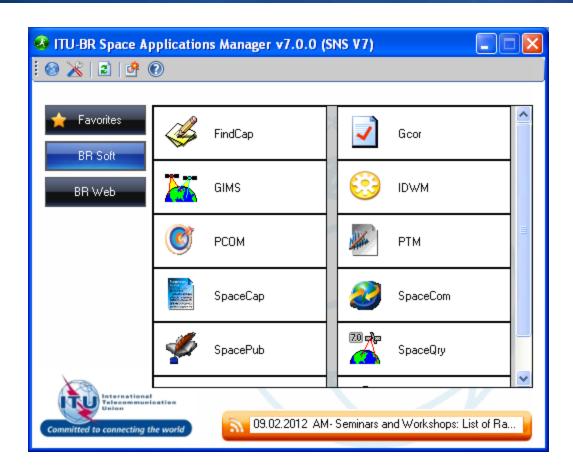

# BR Space Software Installation v7



Hanane Naciri (BR/IAP/SAS) RRS 2013, Tunisia

## **BR Space Software - Distribution**



Download from the BR web site

http://www.itu.int/ITU-R/software/space/index.html



From the IFIC DVD

## BR Space Software – Installation

#### Global BR Soft Setup



..\BR IFIC DVD Space\BR\_Soft\setup.exe



..\BR\_Soft\setup.exe

### BR Software - Installation Guideline



You must have administrator privileges for your pc when Installing BR Soft



Each pc has its own characteristics and specification; installation of BR Soft may raise unexpected issues

## Space Application Manager (SAM)