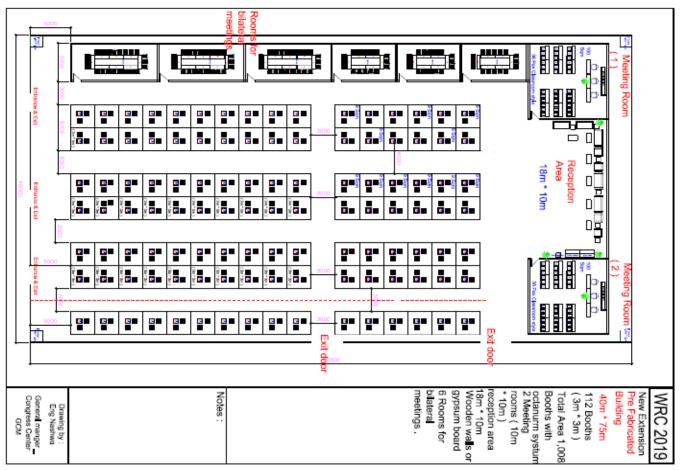

### **Exhibition**

- □ An Exhibition Area is available for ITU Member States and ITU-R Sector members registered to participate in the ITU (WRC-19) from 28 October 22 November 2019
- □ Exhibition will be located at the Sharm El Sheikh International Congress Center (SHICC Sharm ICC)
- □Please refer to the exhibition manual on the host country website <a href="https://wrc19egypt.eg/index.php/exhibition/">https://wrc19egypt.eg/index.php/exhibition/</a>

## **Exhibition Specs**

- ☐Gross area:3,000 sqm
- □Exhibition floor-space:1000 sqm

For more information on WRC-19 logistics please visit the Host Country website at:

www.wrc19egypt.eg