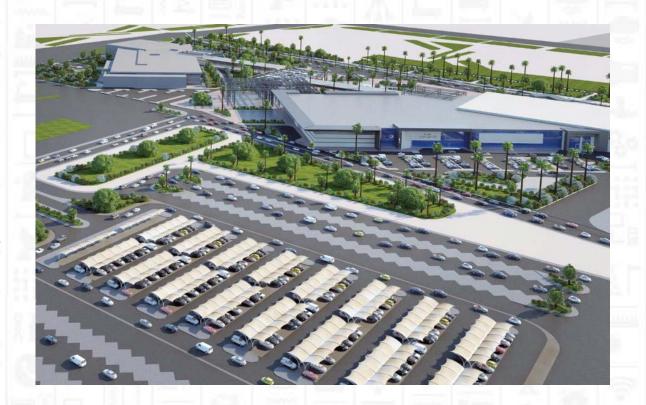

#### The Venue

- □WRC-19 will be hosted in Sharm El-Sheikh International Convention Center.
- □This center marks itself as one of the largest convention centers in the region.
- □In addition to "The Capital" and "The Summit" rooms with a huge capacity of more than 3500 and 900 participants respectively, the Center comprises a variety of differently-capacitated meeting rooms ranging from 100-500 participants and more.