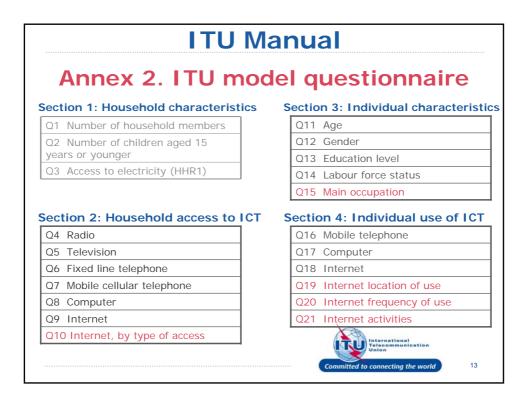

SOURCE: ITU

TITLE: ITU Manual on ICT Household Statistics and training course

| ITU Manual<br>Annex 2. ITU model questionnaire |                                             |
|------------------------------------------------|---------------------------------------------|
|                                                |                                             |
| Q1 Number of household members                 | Q11 Age                                     |
| Q2 Number of children aged 15                  | Q12 Gender                                  |
| years or younger                               | Q13 Education level                         |
| Q3 Access to electricity (HHR1)                | Q14 Labour force status                     |
|                                                | Q15 Main occupation                         |
| Section 2: Household access to ICT             | Section 4: Individual use of ICT            |
| Q4 Radio                                       | Q16 Mobile telephone                        |
| Q5 Television                                  | Q17 Computer                                |
| Q6 Fixed line telephone                        | Q18 Internet                                |
| Q7 Mobile cellular telephone                   | Q19 Internet location of use                |
| Q8 Computer                                    | Q20 Internet frequency of use               |
| Q9 Internet                                    | Q21 Internet activities                     |
| Q10 Internet, by type of access                | International<br>Telecommunication<br>Union |
|                                                | Committed to connecting the world           |