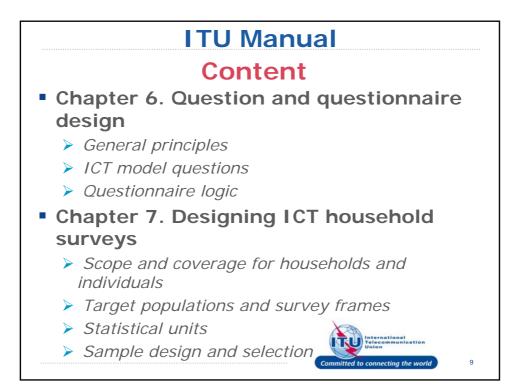

SOURCE: ITU

TITLE: ITU Manual on ICT Household Statistics and training course

| ITU Manual<br>Annex 2. ITU model questionnaire |                                             |
|------------------------------------------------|---------------------------------------------|
|                                                |                                             |
| Q1 Number of household members                 | Q11 Age                                     |
| Q2 Number of children aged 15                  | Q12 Gender                                  |
| years or younger                               | Q13 Education level                         |
| Q3 Access to electricity (HHR1)                | Q14 Labour force status                     |
|                                                | Q15 Main occupation                         |
| Section 2: Household access to ICT             | Section 4: Individual use of ICT            |
| Q4 Radio                                       | Q16 Mobile telephone                        |
| Q5 Television                                  | Q17 Computer                                |
| Q6 Fixed line telephone                        | Q18 Internet                                |
| Q7 Mobile cellular telephone                   | Q19 Internet location of use                |
| Q8 Computer                                    | Q20 Internet frequency of use               |
| Q9 Internet                                    | Q21 Internet activities                     |
| Q10 Internet, by type of access                | International<br>Telecommunication<br>Union |
|                                                | Committed to connecting the world           |