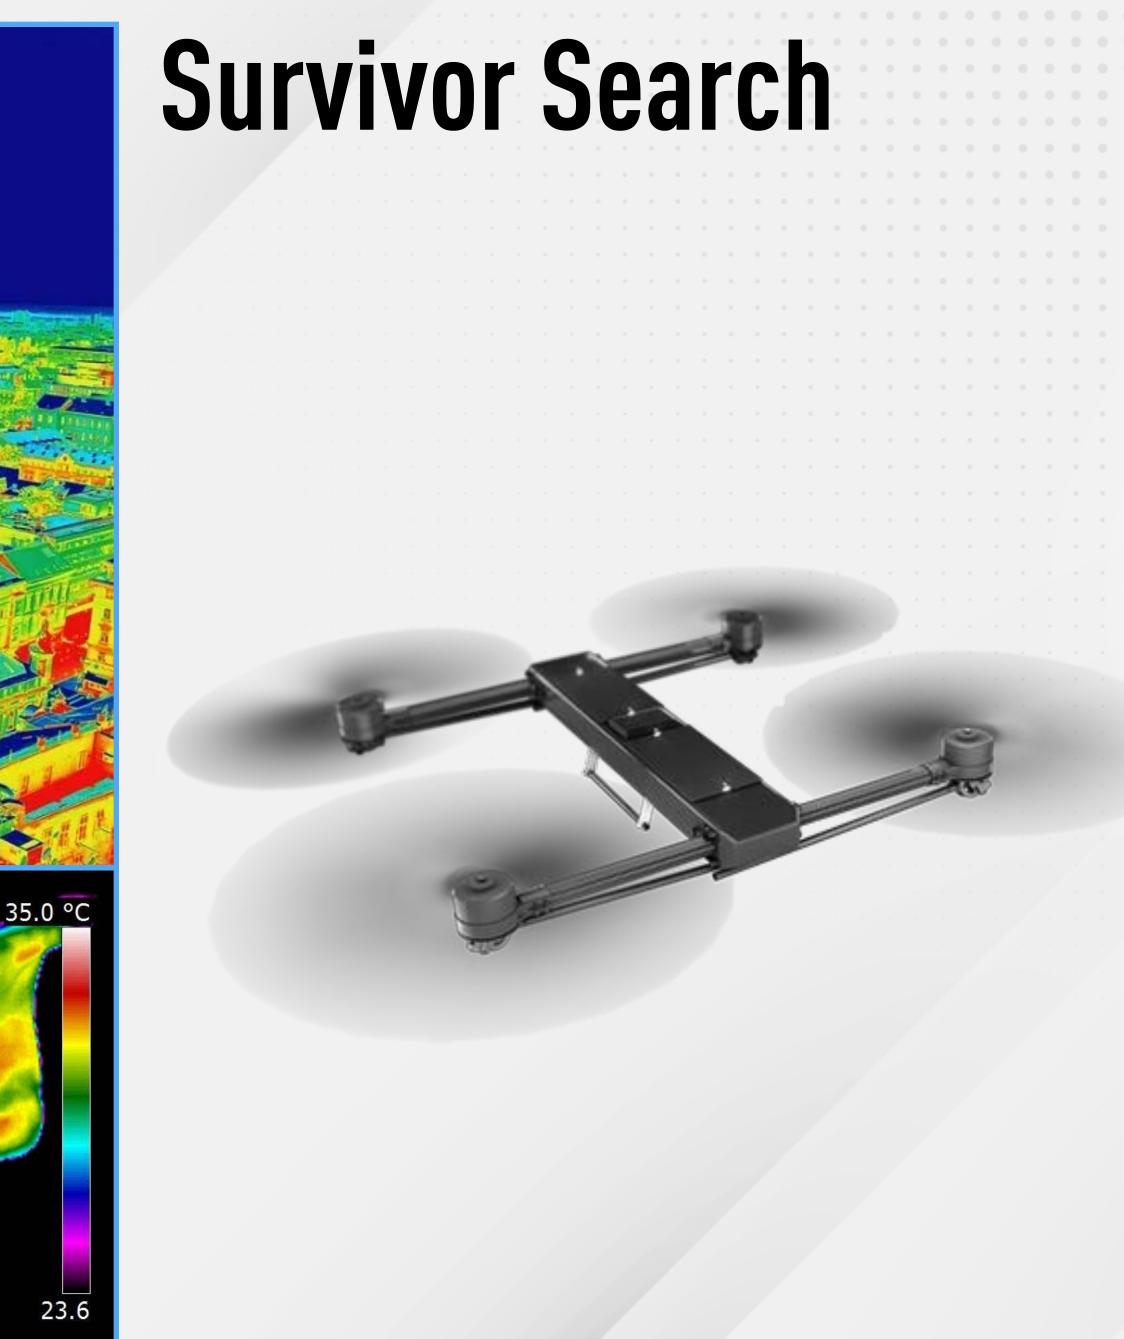

## **Rooftop Spotting**

|  | ÷ |  |
|--|---|--|
|  |   |  |
|  |   |  |
|  |   |  |
|  |   |  |
|  |   |  |
|  |   |  |
|  |   |  |
|  |   |  |
|  |   |  |
|  |   |  |
|  |   |  |
|  |   |  |
|  |   |  |
|  |   |  |
|  |   |  |
|  |   |  |
|  |   |  |
|  |   |  |
|  |   |  |
|  |   |  |
|  |   |  |
|  |   |  |
|  |   |  |
|  |   |  |
|  |   |  |
|  |   |  |
|  |   |  |
|  |   |  |
|  |   |  |
|  |   |  |
|  |   |  |
|  |   |  |
|  |   |  |
|  |   |  |
|  |   |  |
|  |   |  |
|  |   |  |
|  |   |  |
|  |   |  |
|  |   |  |
|  |   |  |
|  |   |  |
|  |   |  |
|  |   |  |
|  |   |  |
|  |   |  |
|  |   |  |
|  |   |  |
|  |   |  |