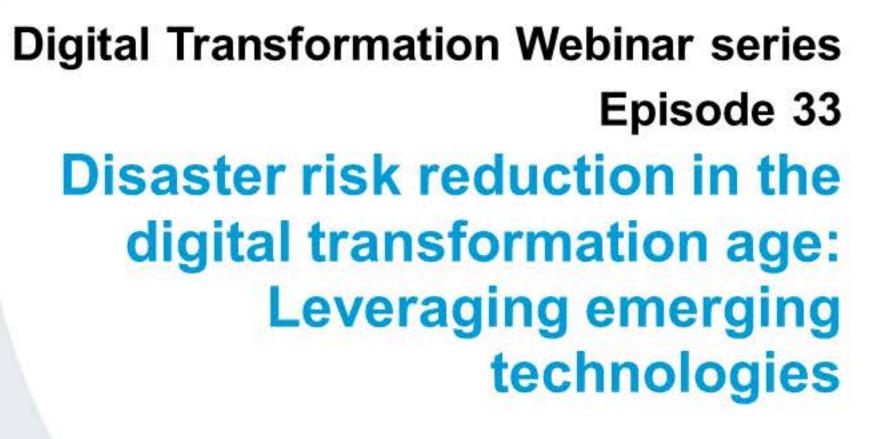

#### Flooding

|  | ÷ |  |
|--|---|--|
|  |   |  |
|  |   |  |
|  |   |  |
|  |   |  |
|  |   |  |
|  |   |  |
|  |   |  |
|  |   |  |
|  |   |  |
|  |   |  |
|  |   |  |
|  |   |  |
|  |   |  |
|  |   |  |
|  |   |  |
|  |   |  |
|  |   |  |
|  |   |  |
|  |   |  |
|  |   |  |
|  |   |  |
|  |   |  |
|  |   |  |
|  |   |  |
|  |   |  |
|  |   |  |
|  |   |  |
|  |   |  |
|  |   |  |
|  |   |  |
|  |   |  |
|  |   |  |
|  |   |  |
|  |   |  |
|  |   |  |
|  |   |  |
|  |   |  |
|  |   |  |
|  |   |  |
|  |   |  |
|  |   |  |
|  |   |  |
|  |   |  |
|  |   |  |
|  |   |  |
|  |   |  |
|  |   |  |
|  |   |  |
|  |   |  |