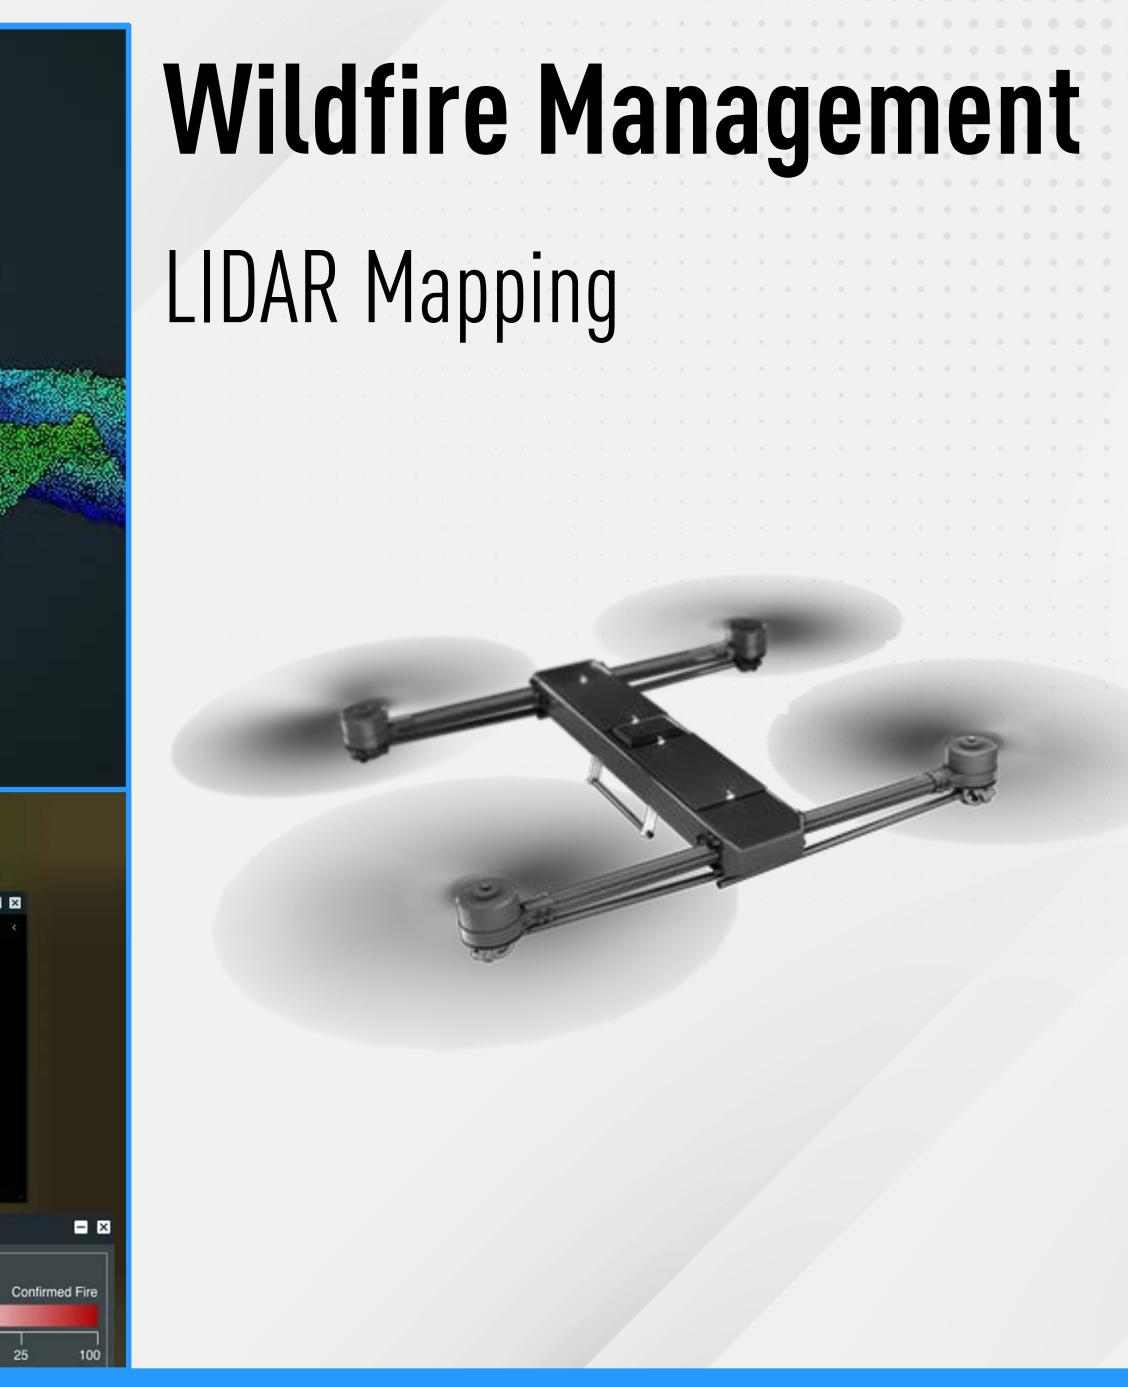

#### Wildfire Hotspots

|  | ÷ |  |
|--|---|--|
|  |   |  |
|  |   |  |
|  |   |  |
|  |   |  |
|  |   |  |
|  |   |  |
|  |   |  |
|  |   |  |
|  |   |  |
|  |   |  |
|  |   |  |
|  |   |  |
|  |   |  |
|  |   |  |
|  |   |  |
|  |   |  |
|  |   |  |
|  |   |  |
|  |   |  |
|  |   |  |
|  |   |  |
|  |   |  |
|  |   |  |
|  |   |  |
|  |   |  |
|  |   |  |
|  |   |  |
|  |   |  |
|  |   |  |
|  |   |  |
|  |   |  |
|  |   |  |
|  |   |  |
|  |   |  |
|  |   |  |
|  |   |  |
|  |   |  |
|  |   |  |
|  |   |  |
|  |   |  |
|  |   |  |
|  |   |  |
|  |   |  |
|  |   |  |
|  |   |  |
|  |   |  |
|  |   |  |
|  |   |  |
|  |   |  |