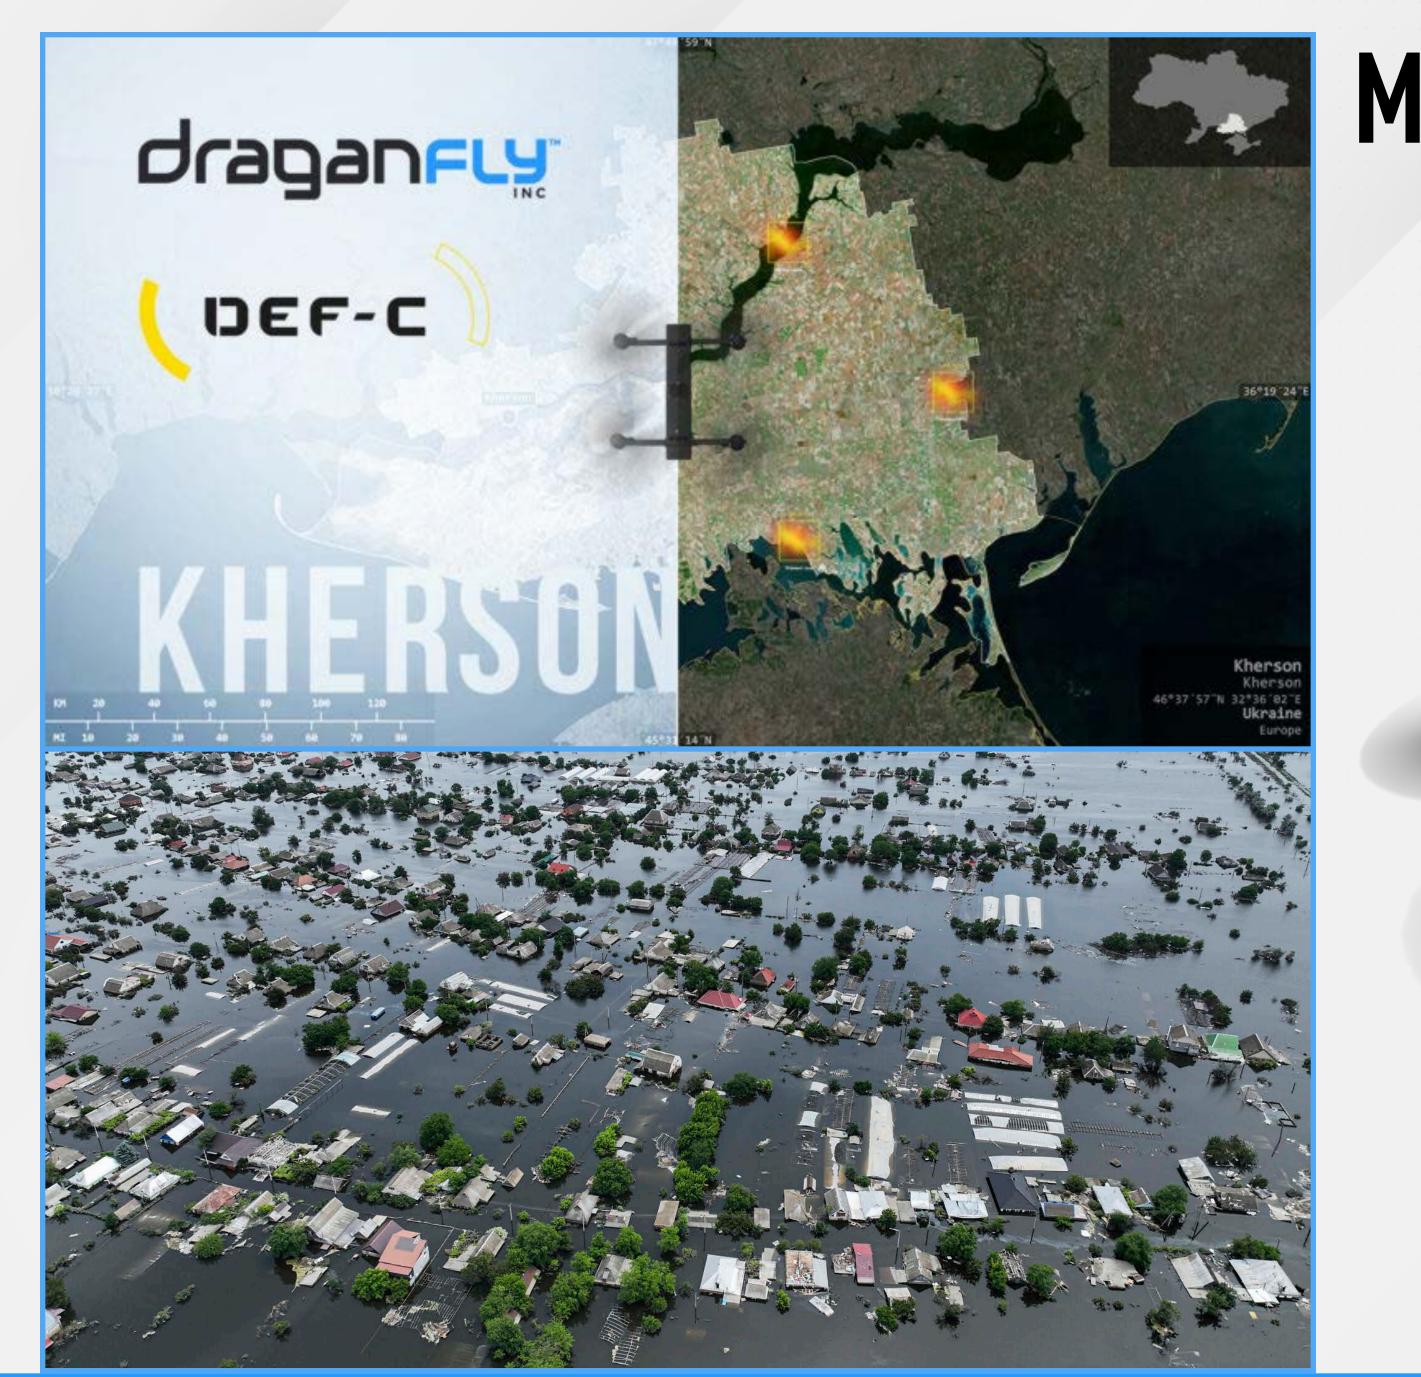

#### Flooding

|  | ÷ |  |
|--|---|--|
|  |   |  |
|  |   |  |
|  |   |  |
|  |   |  |
|  |   |  |
|  |   |  |
|  |   |  |
|  |   |  |
|  |   |  |
|  |   |  |
|  |   |  |
|  |   |  |
|  |   |  |
|  |   |  |
|  |   |  |
|  |   |  |
|  |   |  |
|  |   |  |
|  |   |  |
|  |   |  |
|  |   |  |
|  |   |  |
|  |   |  |
|  |   |  |
|  |   |  |
|  |   |  |
|  |   |  |
|  |   |  |
|  |   |  |
|  |   |  |
|  |   |  |
|  |   |  |
|  |   |  |
|  |   |  |
|  |   |  |
|  |   |  |
|  |   |  |
|  |   |  |
|  |   |  |
|  |   |  |
|  |   |  |
|  |   |  |
|  |   |  |
|  |   |  |
|  |   |  |
|  |   |  |
|  |   |  |
|  |   |  |
|  |   |  |