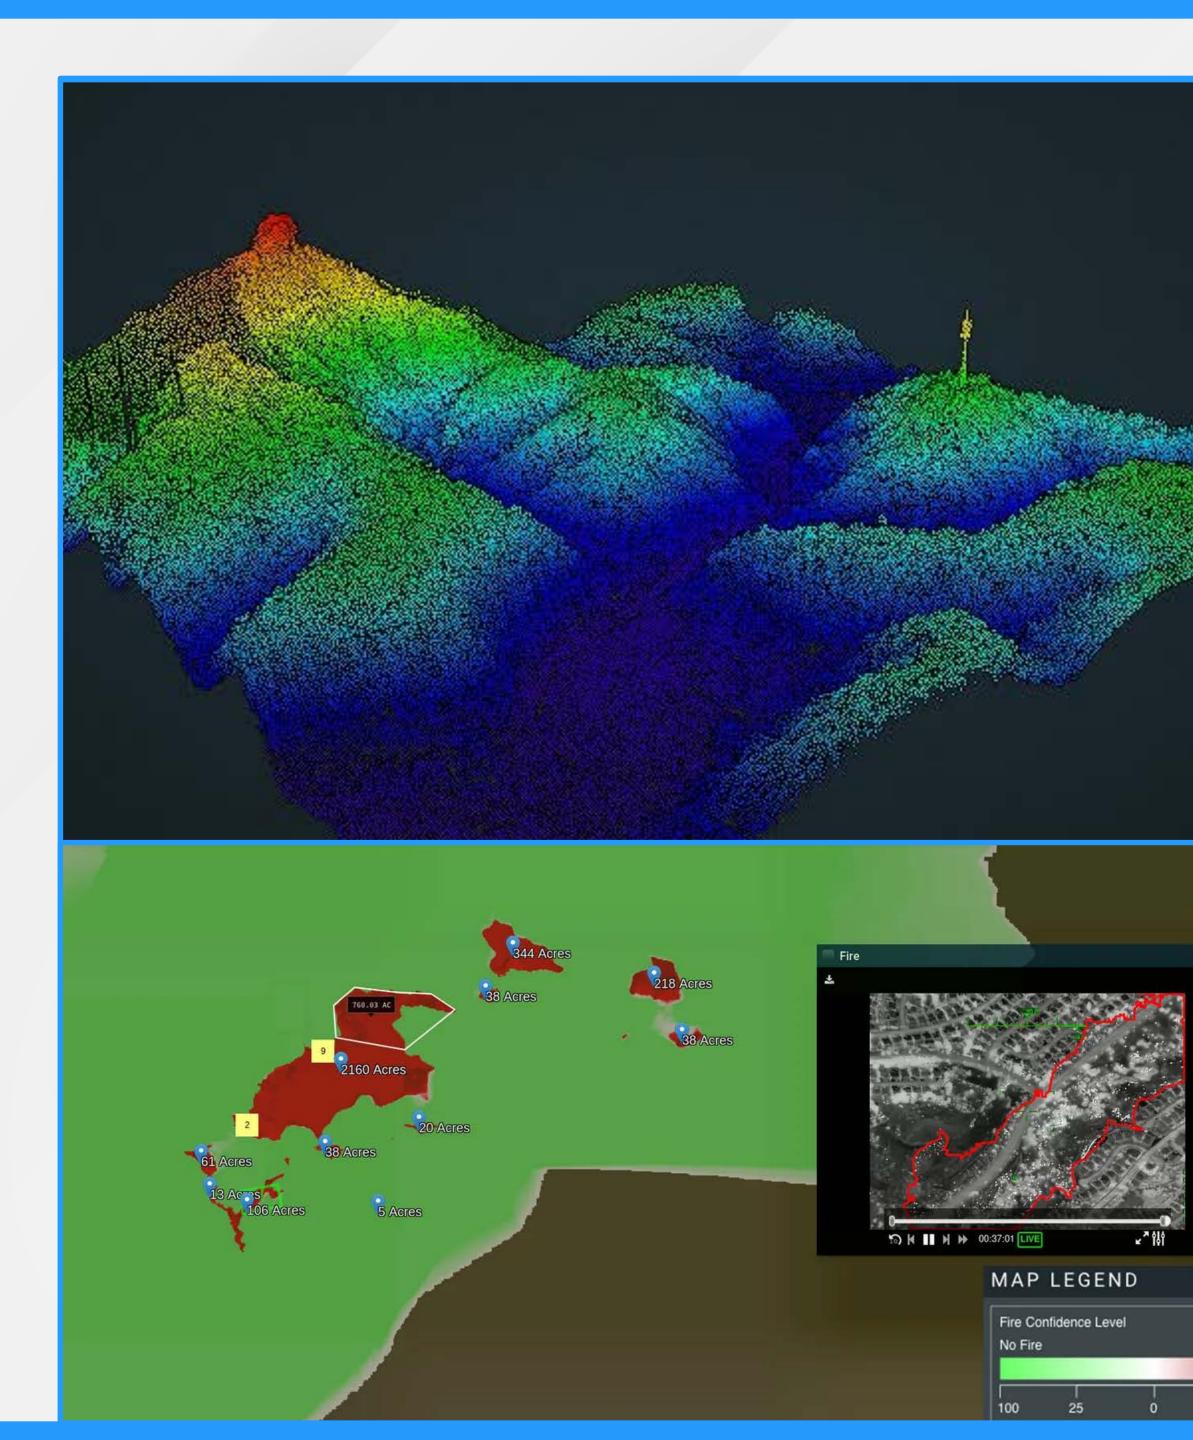

#### Wildfire Hotspots

|  | ÷ |  |
|--|---|--|
|  |   |  |
|  |   |  |
|  |   |  |
|  |   |  |
|  |   |  |
|  |   |  |
|  |   |  |
|  |   |  |
|  |   |  |
|  |   |  |
|  |   |  |
|  |   |  |
|  |   |  |
|  |   |  |
|  |   |  |
|  |   |  |
|  |   |  |
|  |   |  |
|  |   |  |
|  |   |  |
|  |   |  |
|  |   |  |
|  |   |  |
|  |   |  |
|  |   |  |
|  |   |  |
|  |   |  |
|  |   |  |
|  |   |  |
|  |   |  |
|  |   |  |
|  |   |  |
|  |   |  |
|  |   |  |
|  |   |  |
|  |   |  |
|  |   |  |
|  |   |  |
|  |   |  |
|  |   |  |
|  |   |  |
|  |   |  |
|  |   |  |
|  |   |  |
|  |   |  |
|  |   |  |
|  |   |  |
|  |   |  |
|  |   |  |