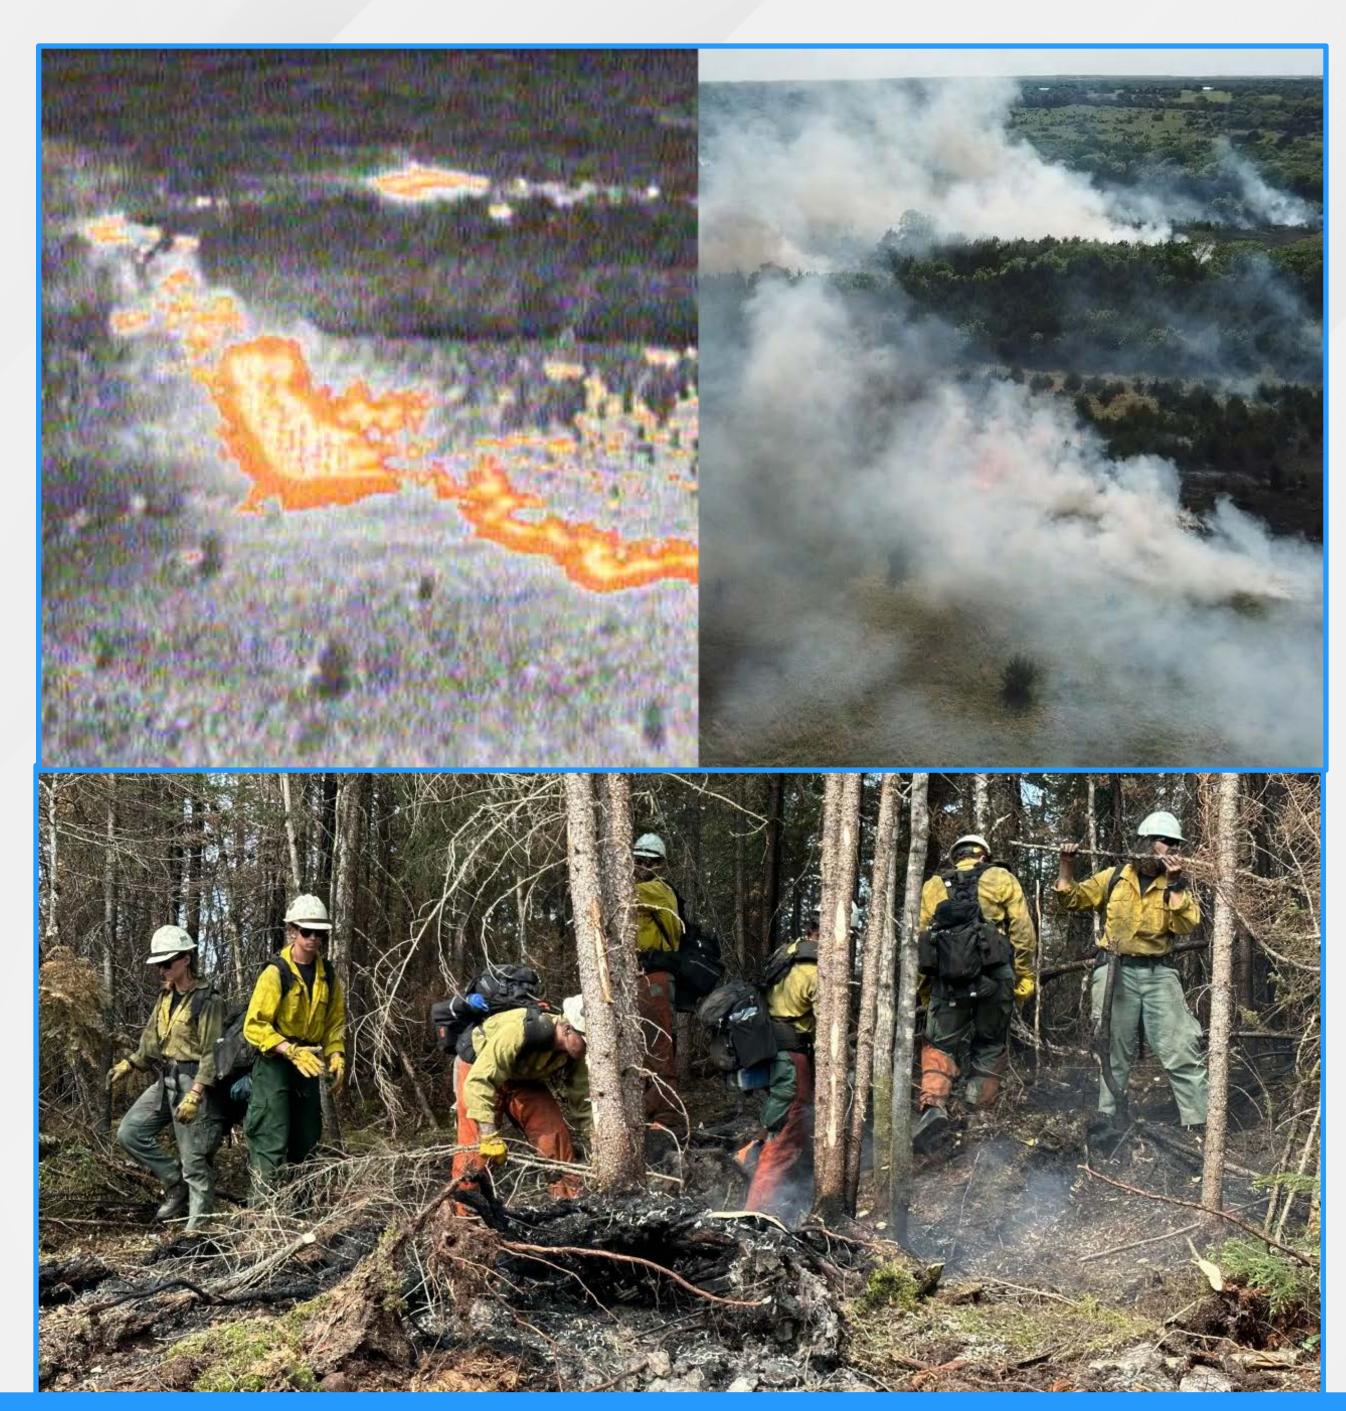

#### Wildfire Hotspots

|  | ÷ |  |
|--|---|--|
|  |   |  |
|  |   |  |
|  |   |  |
|  |   |  |
|  |   |  |
|  |   |  |
|  |   |  |
|  |   |  |
|  |   |  |
|  |   |  |
|  |   |  |
|  |   |  |
|  |   |  |
|  |   |  |
|  |   |  |
|  |   |  |
|  |   |  |
|  |   |  |
|  |   |  |
|  |   |  |
|  |   |  |
|  |   |  |
|  |   |  |
|  |   |  |
|  |   |  |
|  |   |  |
|  |   |  |
|  |   |  |
|  |   |  |
|  |   |  |
|  |   |  |
|  |   |  |
|  |   |  |
|  |   |  |
|  |   |  |
|  |   |  |
|  |   |  |
|  |   |  |
|  |   |  |
|  |   |  |
|  |   |  |
|  |   |  |
|  |   |  |
|  |   |  |
|  |   |  |
|  |   |  |
|  |   |  |
|  |   |  |
|  |   |  |