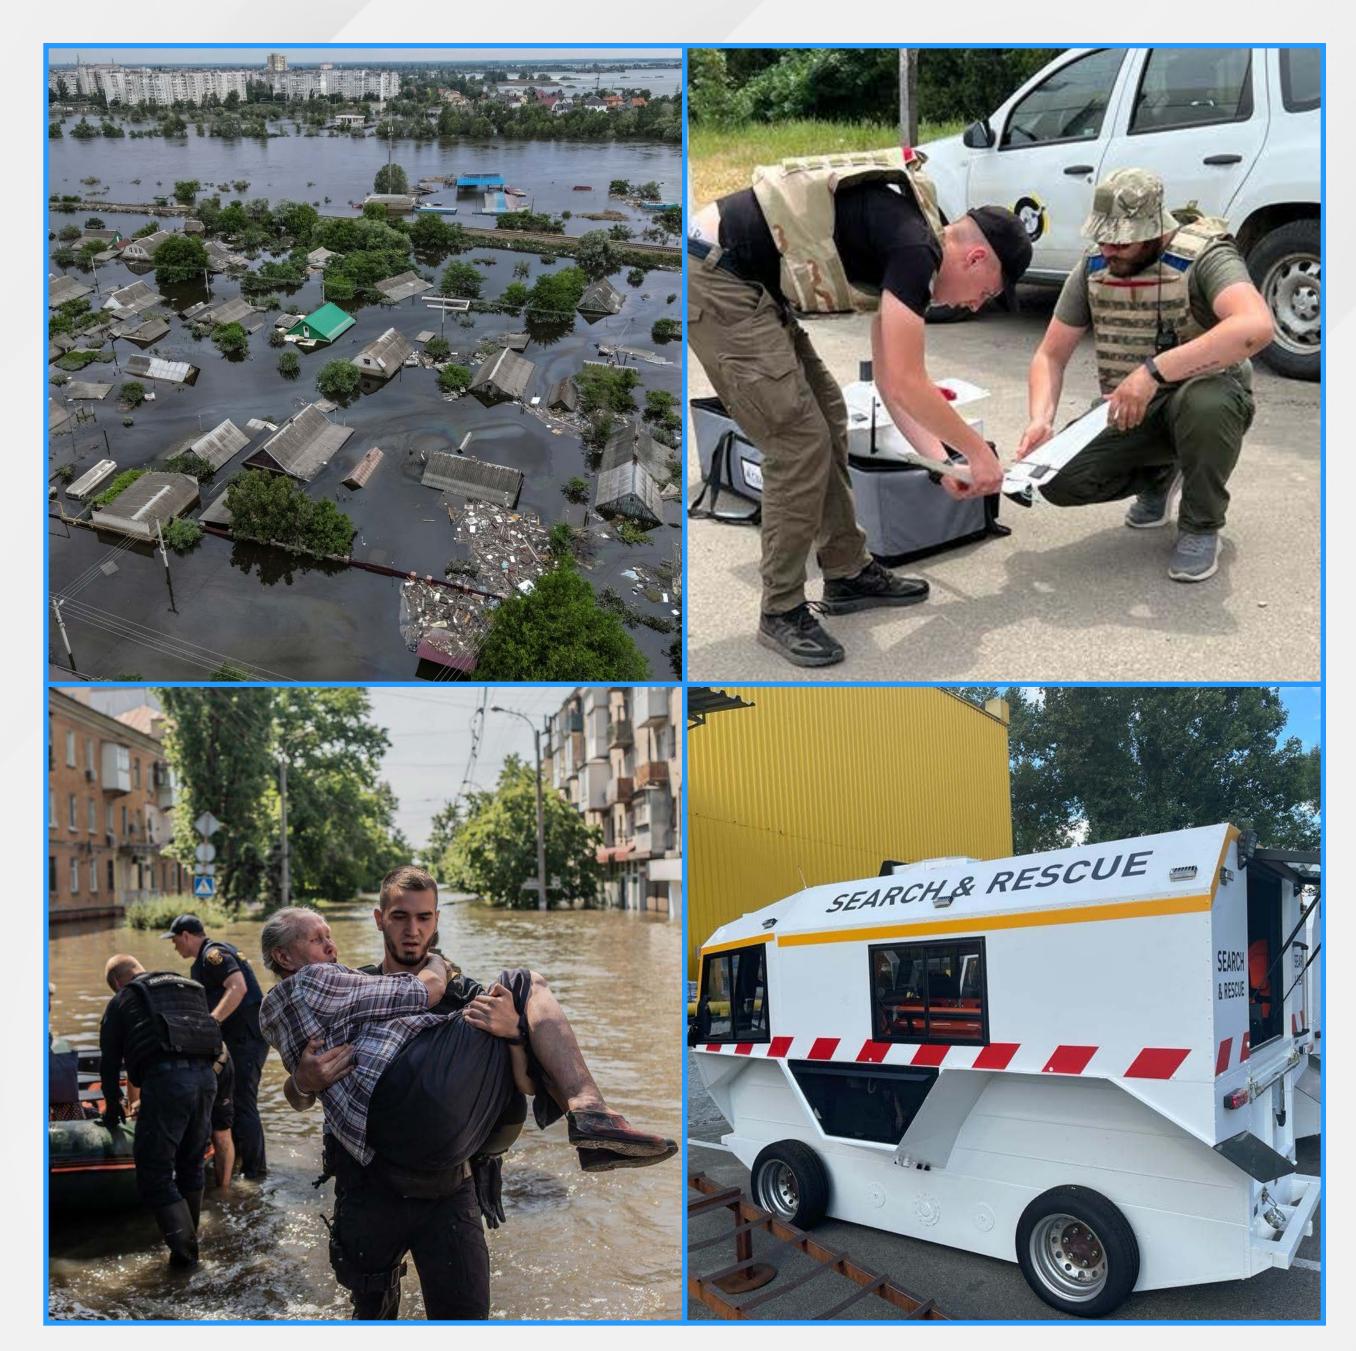

## **Rooftop Spotting**

|  | ÷ |  |
|--|---|--|
|  |   |  |
|  |   |  |
|  |   |  |
|  |   |  |
|  |   |  |
|  |   |  |
|  |   |  |
|  |   |  |
|  |   |  |
|  |   |  |
|  |   |  |
|  |   |  |
|  |   |  |
|  |   |  |
|  |   |  |
|  |   |  |
|  |   |  |
|  |   |  |
|  |   |  |
|  |   |  |
|  |   |  |
|  |   |  |
|  |   |  |
|  |   |  |
|  |   |  |
|  |   |  |
|  |   |  |
|  |   |  |
|  |   |  |
|  |   |  |
|  |   |  |
|  |   |  |
|  |   |  |
|  |   |  |
|  |   |  |
|  |   |  |
|  |   |  |
|  |   |  |
|  |   |  |
|  |   |  |
|  |   |  |
|  |   |  |
|  |   |  |
|  |   |  |
|  |   |  |
|  |   |  |
|  |   |  |
|  |   |  |
|  |   |  |