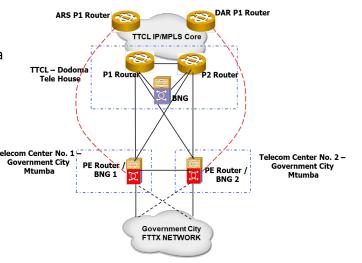

# **Resilient Infrastructure for Dodoma City**

#### **IP PoPs**

2 PoPs (Geographical redundancy)
Designed to connect to Dodoma, Arusha
and Dar es Salaam IP/MPLS PoPs
through NICTBB.

#### FTTx Infrastructure:

High capacity connection to end points Telecom Center No. 15
(2.5Gbps ~ 25Gbps)

High Availability configuration
24/7 network monitoring