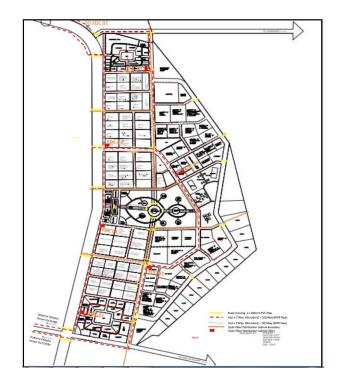

nancial Services Corporation

9/13/23

#### National Internet Backbone Infrastructure in Tanzania







# **Resilient Infrastructure for Dodoma City**

#### **IP PoPs**

2 PoPs (Geographical redundancy)
Designed to connect to Dodoma, Arusha
and Dar es Salaam IP/MPLS PoPs
through NICTBB.

#### FTTx Infrastructure:

High capacity connection to end points Telecom Center No. 15
(2.5Gbps ~ 25Gbps)

High Availability configuration
24/7 network monitoring







### **Physical layout of the Government City in Dodoma**

#### **Data Services**

**Dedicated Internet** 

VPN

Leased Line

**Public WiFI** 

Smart City related services

etc

#### **Voice/Video Services:**

Voice Communication (Fixed and Mobile)

Video Conferencing

Emergency Communication Services

(Public Safety Communication)

etc







## **Highly Resilient Government Network**

# Dedicated Government IP/MPLS Network

Hybrid network composed of Standalone Routers and Virtual Private Networks (L2/L3) over existing IP/MPLS Backbone and NICTBB Connect Ministries, Department, Agencies and Local Governments at Regional and District level throughout the country Lastmile: Fiber and MW

# ,

#### **Services**

Dedicated Internet
Data Connections (Leased Lines and
VPNs)
IP Telephony
Video Conferencing
Voice Communication