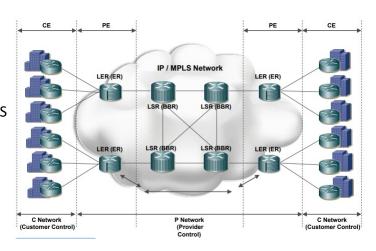

# Dedicated Government IP/MPLS Network

Hybrid network composed of Standalone Routers and Virtual Private Networks (L2/L3) over existing IP/MPLS Backbone and NICTBB Connect Ministries, Department, Agencies and Local Governments at Regional and District level throughout the country Lastmile: Fiber and MW