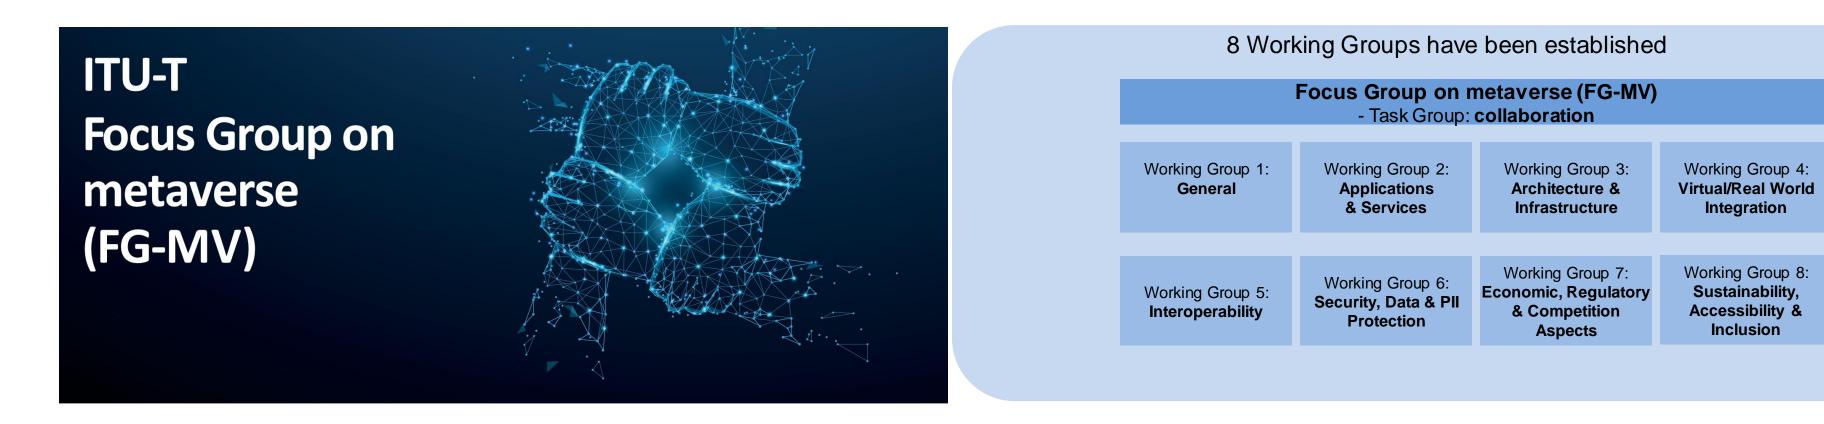

#### ITU Focus Group on metaverse

ITU Focus Group is already addressing many of the pre-standardization issues in metaverse