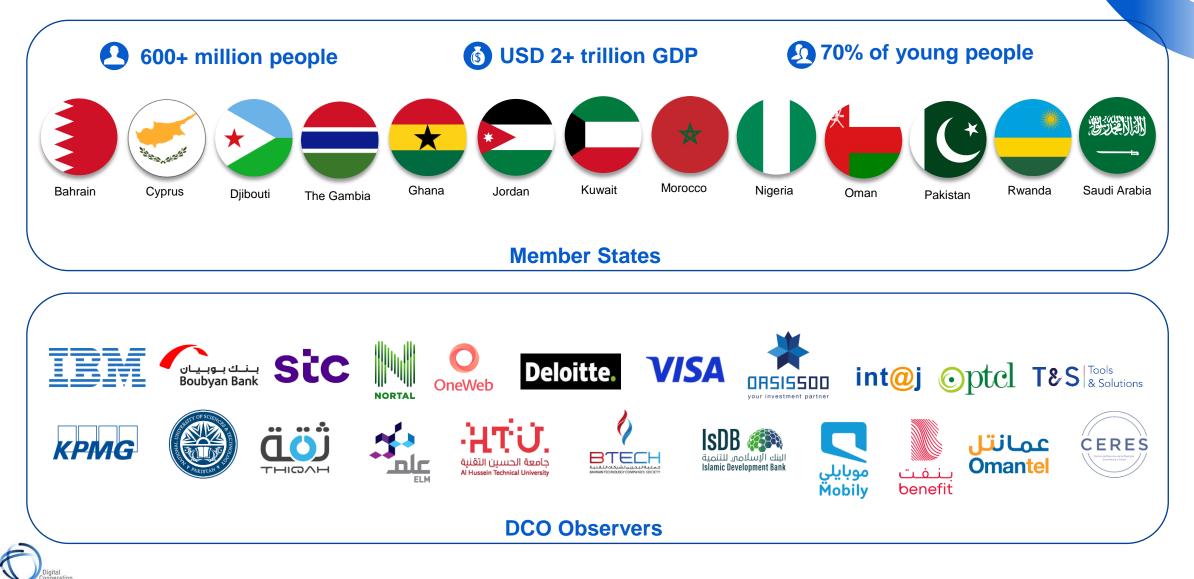

#### **DCO Membership**

DCO currently has 13 member states and a network of 22 observers