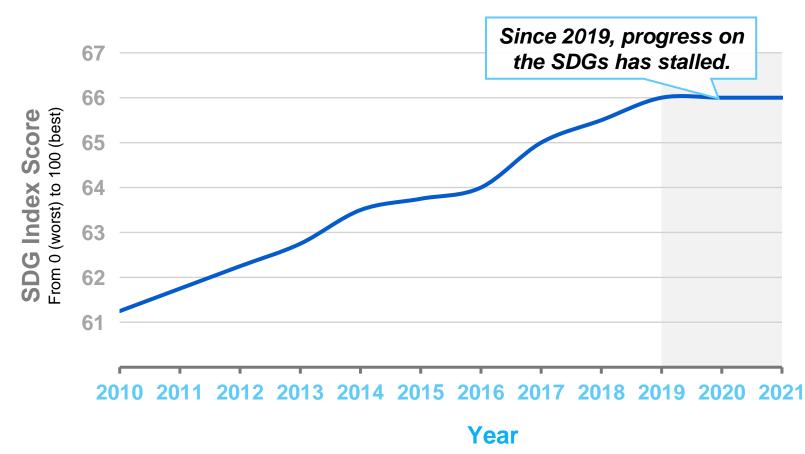

## With the urgent global challenges that we are facing, progress on sustainable development must accelerate

SDG Index Score Over Time, World Average<sup>1</sup>

The SDG Index Score represents performance against the SDG targets based on an estimate of the current percentage of full achievement. The score aggregates country performance to provide an indicator of global progress.