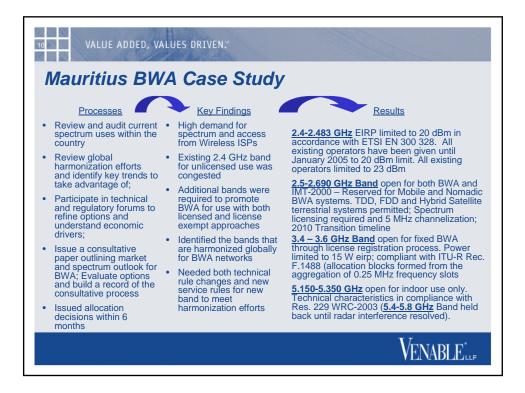

| Technology                | Standard                             | Usage                                                                                     | Throughput                                                                 | Range                                                         | Frequency                                     |
|---------------------------|--------------------------------------|-------------------------------------------------------------------------------------------|----------------------------------------------------------------------------|---------------------------------------------------------------|-----------------------------------------------|
| UWB                       | IEEE<br>802.15                       | Personal Area<br>Network                                                                  | 110-480 Mbps                                                               | Up to 30<br>feet                                              | 4 GHz to 10<br>GHz                            |
| WiFi and<br>HiperLAN 2    | IEEE<br>802.11 &<br>ETSI<br>Standard | Radio Local Area<br>Networks unified<br>with other wireless<br>apps like CDMA<br>and UMTS | Up to 54 Mbps                                                              | Up to<br>300 feet                                             | 900 MHz<br>2.4 GHz<br>5-5.8 GHz               |
| WiMax                     | IEEE<br>802.16d<br>and<br>802.16e    | Radio Metro<br>Area network<br>(fixed and mobile)                                         | Up to 75 Mbp/s on<br>20 MHz Channels<br>and up to 30<br>Mbp/s for mobility | 4-6<br>miles for<br>fixed<br>and 1-3<br>miles for<br>mobility | 2.1, 2.3, 2.5-<br>2.6, and 3.5<br>GHz         |
| W-CDMA,<br>CDMA2000, etc. | IMT-2000                             | Cellular/Wireless<br>Wide Area<br>Network                                                 | Up to 2 Mbps                                                               | 1-5<br>miles                                                  | 700, 800,<br>1.7, 1.8, 1.9,<br>2.1, 2.3, 2.8, |