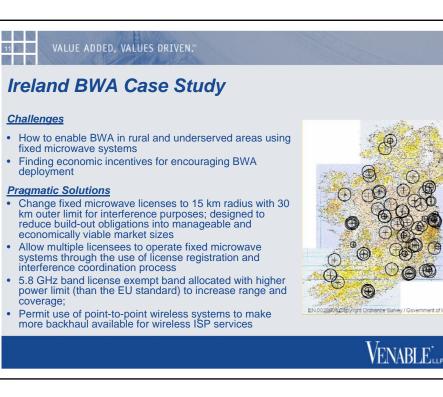

| 900 MHz<br>2.4 GHz<br>5-5.8 GHz               |
| WiMax                     | IEEE<br>802.16d<br>and<br>802.16e    | Radio Metro<br>Area network<br>(fixed and mobile)                                         | Up to 75 Mbp/s on<br>20 MHz Channels<br>and up to 30<br>Mbp/s for mobility | 4-6<br>miles for<br>fixed<br>and 1-3<br>miles for<br>mobility | 2.1, 2.3, 2.5-<br>2.6, and 3.5<br>GHz         |
| W-CDMA,<br>CDMA2000, etc. | IMT-2000                             | Cellular/Wireless<br>Wide Area<br>Network                                                 | Up to 2 Mbps                                                               | 1-5<br>miles                                                  | 700, 800,<br>1.7, 1.8, 1.9,<br>2.1, 2.3, 2.8, |