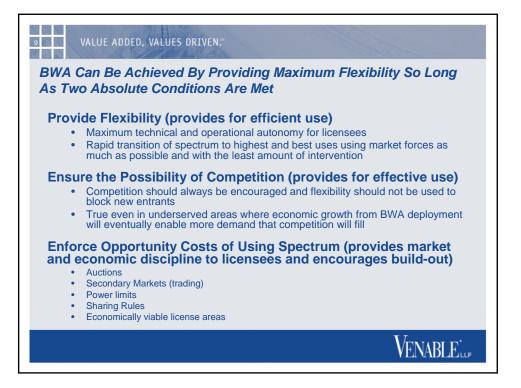

| Technology                | Standard                             | Usage                                                                                     | Throughput                                                                 | Range                                                         | Frequency                                     |
|---------------------------|--------------------------------------|-------------------------------------------------------------------------------------------|----------------------------------------------------------------------------|---------------------------------------------------------------|-----------------------------------------------|
| UWB                       | IEEE<br>802.15                       | Personal Area<br>Network                                                                  | 110-480 Mbps                                                               | Up to 30<br>feet                                              | 4 GHz to 10<br>GHz                            |
| WiFi and<br>HiperLAN 2    | IEEE<br>802.11 &<br>ETSI<br>Standard | Radio Local Area<br>Networks unified<br>with other wireless<br>apps like CDMA<br>and UMTS | Up to 54 Mbps                                                              | Up to<br>300 feet                                             | 900 MHz<br>2.4 GHz<br>5-5.8 GHz               |
| WiMax                     | IEEE<br>802.16d<br>and<br>802.16e    | Radio Metro<br>Area network<br>(fixed and mobile)                                         | Up to 75 Mbp/s on<br>20 MHz Channels<br>and up to 30<br>Mbp/s for mobility | 4-6<br>miles for<br>fixed<br>and 1-3<br>miles for<br>mobility | 2.1, 2.3, 2.5-<br>2.6, and 3.5<br>GHz         |
| W-CDMA,<br>CDMA2000, etc. | IMT-2000                             | Cellular/Wireless<br>Wide Area<br>Network                                                 | Up to 2 Mbps                                                               | 1-5<br>miles                                                  | 700, 800,<br>1.7, 1.8, 1.9,<br>2.1, 2.3, 2.8, |