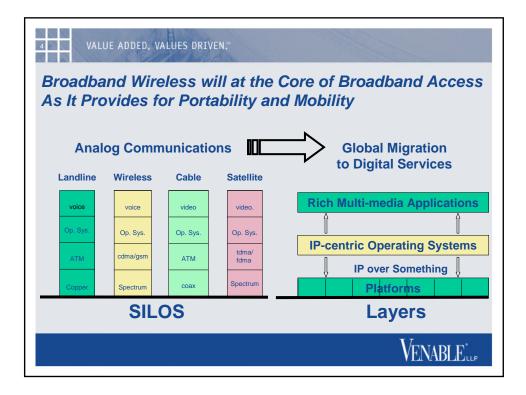

| Technology                | Standard                             | Usage                                                                                     | Throughput                                                                 | Range                                                         | Frequency                                     |
|---------------------------|--------------------------------------|-------------------------------------------------------------------------------------------|----------------------------------------------------------------------------|---------------------------------------------------------------|-----------------------------------------------|
| UWB                       | IEEE<br>802.15                       | Personal Area<br>Network