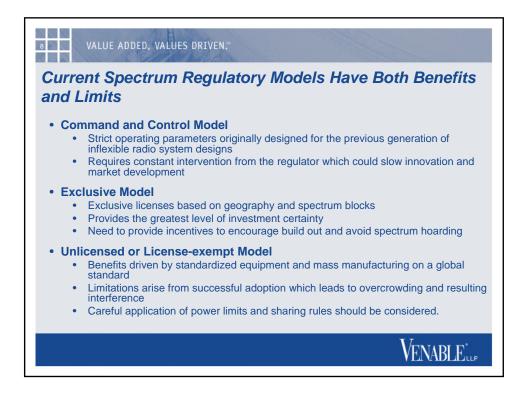

| Technology                | Standard                             | Usage                                                                                     | Throughput                                                                 | Range                                                         | Frequency                                     |
|---------------------------|--------------------------------------|-------------------------------------------------------------------------------------------|----------------------------------------------------------------------------|---------------------------------------------------------------|-----------------------------------------------|
| UWB                       | IEEE<br>802.15                       | Personal Area<br>Network                                                                  | 110-480 Mbps                                                               | Up to 30<br>feet                                              | 4 GHz to 10<br>GHz                            |
| WiFi and<br>HiperLAN 2    | IEEE<br>802.11 &<br>ETSI<br>Standard | Radio Local Area<br>Networks unified<br>with other wireless<br>apps like CDMA<br>and UMTS | Up to 54 Mbps                                                              | Up to<br>300 feet                                             | 900 MHz<br>2.4 GHz<br>5-5.8 GHz               |
| WiMax                     | IEEE<br>802.16d<br>and<br>802.16e    | Radio Metro<br>Area network<br>(fixed and mobile)                                         | Up to 75 Mbp/s on<br>20 MHz Channels<br>and up to 30<br>Mbp/s for mobility | 4-6<br>miles for<br>fixed<br>and 1-3<br>miles for<br>mobility | 2.1, 2.3, 2.5-<br>2.6, and 3.5<br>GHz         |
| W-CDMA,<br>CDMA2000, etc. | IMT-2000                             | Cellular/Wireless<br>Wide Area<br>Network                                                 | Up to 2 Mbps                                                               | 1-5<br>miles                                                  | 700, 800,<br>1.7, 1.8, 1.9,<br>2.1, 2.3, 2.8, |