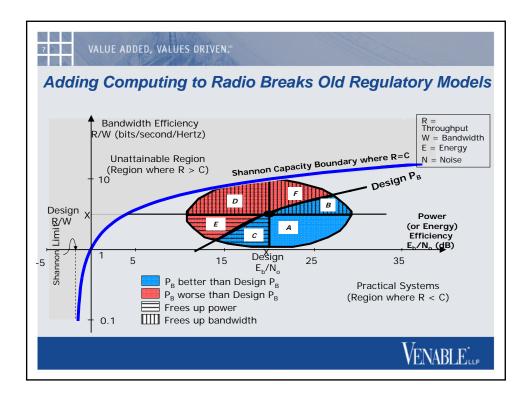

| Technology                | Standard                             | Usage                                                                                     | Throughput                                                                 | Range                                                         | Frequency                                     |
|---------------------------|--------------------------------------|-------------------------------------------------------------------------------------------|----------------------------------------------------------------------------|---------------------------------------------------------------|-----------------------------------------------|
| UWB                       | IEEE<br>802.15                       | Personal Area<br>Network                                                                  | 110-480 Mbps                                                               | Up to 30<br>feet                                              | 4 GHz to 10<br>GHz                            |
| WiFi and<br>HiperLAN 2    | IEEE<br>802.11 &<br>ETSI<br>Standard | Radio Local Area<br>Networks unified<br>with other wireless<br>apps like CDMA<br>and UMTS | Up to 54 Mbps                                                              | Up to<br>300 feet                                             | 900 MHz<br>2.4 GHz<br>5-5.8 GHz               |
| WiMax                     | IEEE<br>802.16d<br>and<br>802.16e    | Radio Metro<br>Area network<br>(fixed and mobile)                                         | Up to 75 Mbp/s on<br>20 MHz Channels<br>and up to 30<br>Mbp/s for mobility | 4-6<br>miles for<br>fixed<br>and 1-3<br>miles for<br>mobility | 2.1, 2.3, 2.5-<br>2.6, and 3.5<br>GHz         |
| W-CDMA,<br>CDMA2000, etc. | IMT-2000                             | Cellular/Wireless<br>Wide Area<br>Network                                                 | Up to 2 Mbps                                                               | 1-5<br>miles                                                  | 700, 800,<br>1.7, 1.8, 1.9,<br>2.1, 2.3, 2.8, |