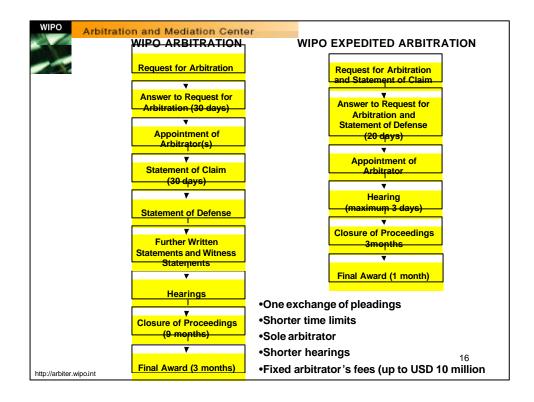

| WIPO             |                                  |    |
|------------------|----------------------------------|----|
|                  | Arbitration and Mediation Center |    |
|                  | WIPO ARBITRATION                 |    |
|                  |                                  |    |
|                  | Request for Arbitration          |    |
|                  |                                  |    |
|                  | ▼                                |    |
|                  | Answer to Request for            |    |
|                  | Arbitration (30 days)            |    |
|                  |                                  |    |
|                  | ▼                                |    |
|                  | Appointment of                   |    |
|                  | Arbitrator(s)                    |    |
|                  |                                  |    |
|                  | Statement of Claim               |    |
|                  | (30 days)                        |    |
|                  |                                  |    |
|                  | V                                |    |
|                  | Statement of Defense             |    |
|                  |                                  |    |
|                  | T T                              |    |
|                  | Further Written                  |    |
|                  | Statements and Witness           |    |
|                  | Statements                       |    |
|                  |                                  |    |
|                  | <b>▼</b>                         |    |
|                  | Hearings                         |    |
|                  |                                  |    |
|                  | T                                |    |
|                  | Closure of Proceedings           |    |
|                  | (9 months)                       |    |
|                  |                                  |    |
|                  | <b>▼</b>                         | 14 |
|                  | Final Award (3 months)           | 14 |
| http://arbiter.v | wipoint                          |    |