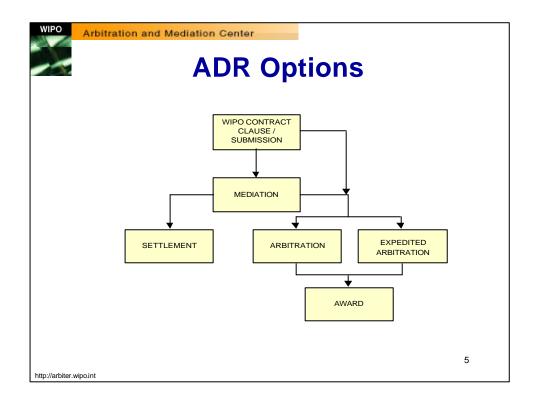

| WIPO             |                                  |    |
|------------------|----------------------------------|----|
|                  | Arbitration and Mediation Center |    |
|                  | WIPO ARBITRATION                 |    |
|                  |                                  |    |
|                  | Request for Arbitration          |    |
|                  |                                  |    |
|                  | ▼                                |    |
|                  | Answer to Request for            |    |
|                  | Arbitration (30 days)            |    |
|                  |                                  |    |
|                  | ▼                                |    |
|                  | Appointment of