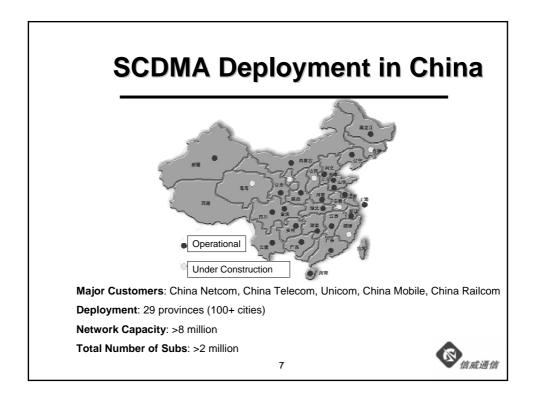

### SCDMA Broadband Wireless Access System And its Application in Chinese Rural Markets

## Bo Lin

# Vice-President

# Beijing Xinwei Telecom Technology Inc.















#### Summary of McWiLL Advantages • Large coverage (up to 60Km) Smart antenna,400MHz frequency band •Low cost Already large volume, cost effective architecture, SCDMA ASIC chipset, no royalty fees, low R&D cost, low manufacture cost, multiple vendors due to SCDMA Aliance High capacity BTS capacity 24Mbps/10MHz, supporting up to 8,000 voice subscribers • One system fits all Via flexible configuration, one system can meet the requirements of different user groups (high-end and low-end), services (voice and data), and time (current and future). • Product maturity and reliability 10 years R&D, large scale deployment, redundancy architecture, long time operational networks, an experienced team of installation and customer support. · Easy to install and maintenance Terminal zero install, easy-