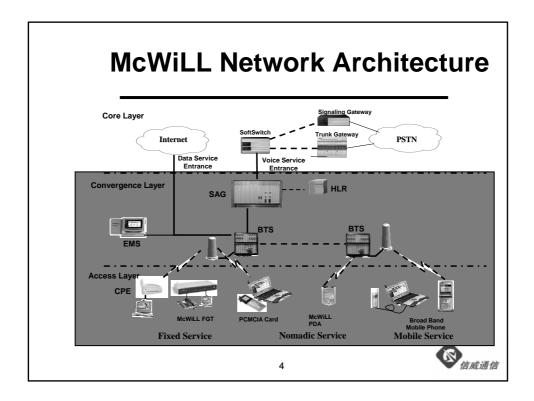

### SCDMA Broadband Wireless Access System And its Application in Chinese Rural Markets

## Bo Lin

# Vice-President

# Beijing Xinwei Telecom Technology Inc.















#### Summary of McWiLL Advantages • Large coverage (up to 60Km) Smart antenna,400MHz frequency band •Low cost Already large volume, cost effective architecture, SCDMA ASIC chipset, no royalty fees, low R&D cost, low manufacture cost, multiple vendors due to SCDMA Aliance High capacity BTS capacity 24Mbps/10MHz, supporting up to 8,000 voice subscribers • One system fits all Via flexible configuration, one system can meet the requirements of different user groups (high-end and low-end), services (voice and data), and time (current and future). • Product maturity and reliability 10 years R&D, large scale deployment, redundancy architecture, long time operational networks, an experienced team of installation and customer support. · Easy to install and maintenance Terminal zero install,