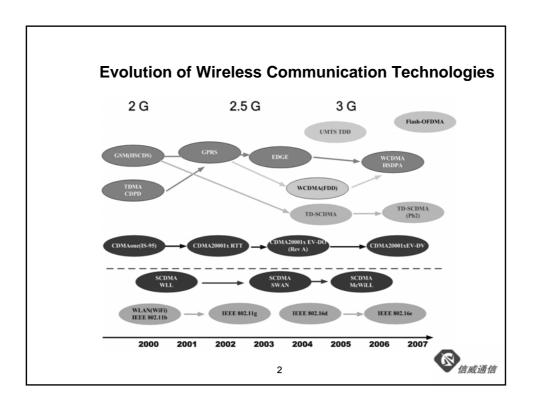

### SCDMA Broadband Wireless Access System And its Application in Chinese Rural Markets

## Bo Lin

# Vice-President

# Beijing Xinwei Telecom Technology Inc.















#### Summary of McWiLL Advantages • Large coverage (up to 60Km) Smart antenna,400MHz frequency band •Low cost Already large volume, cost effective architecture, SCDMA ASIC chipset, no royalty fees, low R&D cost, low manufacture cost, multiple vendors due to SCDMA Aliance High capacity BTS capacity 24Mbps/10MHz, supporting up to 8,000 voice subscribers • One system fits all Via flexible configuration, one system can meet the requirements of different user groups (high-end and low-end), services (voice and data), and time (current and future). • Product maturity and reliability 10 years R&D, large scale deployment, redundancy architecture, long time operational networks, an experienced team of installation and customer support. · Easy to install and maintenance Terminal zero inst