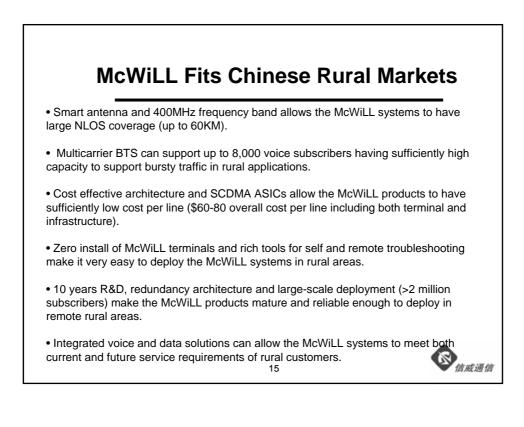

#### Summary of McWiLL Advantages • Large coverage (up to 60Km) Smart antenna,400MHz frequency band •Low cost Already large volume, cost effective architecture, SCDMA ASIC chipset, no royalty fees, low R&D cost, low manufacture cost, multiple vendors due to SCDMA Aliance High capacity BTS capacity 24Mbps/10MHz, supporting up to 8,000 voice subscribers • One system fits all Via flexible configuration, one system can meet the requirements of different user groups (high-end and low-end), services (voice and data), and time (current and future). • Product maturity and reliability 10 years R&D, large scale deployment, redundancy architecture, long time operational networks, an experienced team of installation and customer support. · Easy to install and maintenance Terminal zero install, easy-to-use tools for customer self debugging, remote access trouble shooting tools for support personnel. 逐信威通信 8