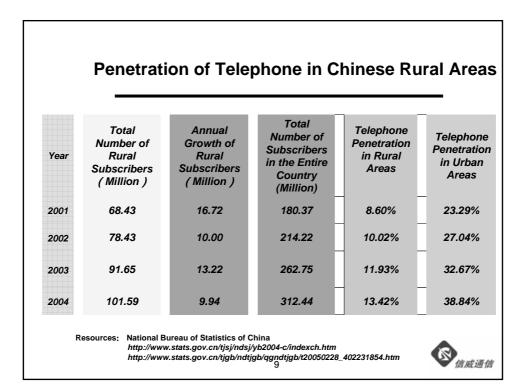

Already large volume, cost effective architecture, SCDMA ASIC chipset, no royalty fees, low R&D cost, low manufacture cost, multiple vendors due to SCDMA Aliance High capacity BTS capacity 24Mbps/10MHz, supporting up to 8,000 voice subscribers • One system fits all Via flexible configuration, one system can meet the requirements of different user groups (high-end and low-end), services (voice and data), and time (current and future). • Product maturity and reliability 10 years R&D, large scale deployment, redundancy architecture, long time operational networks, an experienced team of installation and customer support. · Easy to install and maintenance Terminal zero install, easy-to-use tools for customer self debugging, remote access trouble shooting tools for support personnel. 逐信威通信 8