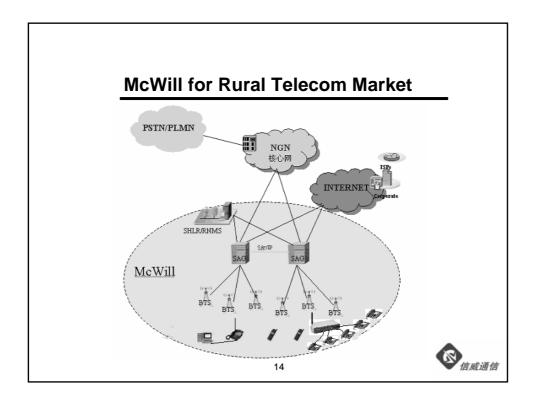

#### Summary of McWiLL Advantages • Large coverage (up to 60Km) Smart antenna,400MHz frequency band •Low cost Already large volume, cost effective architecture, SCDMA ASIC chipset, no royalty fees, low R&D cost, low manufacture cost, multiple vendors due to SCDMA Aliance High capacity BTS capacity 24Mbps/10MHz, supporting up to 8,000 voice subscribers • One system fits all Via flexible configuration, one system can meet the requirements of different user groups (high-end and low-end), services (voice and data), and time (current and future). • Product maturity and reliability 10 years R&D, large scale deployment, redundancy architecture, long time operational networks, an experienced team of installation and customer support. · Easy to install and maintenance Terminal zero install, easy-to-use tools for customer self debugging, remote access trouble shooting tools for support personnel. 逐信威通信 8