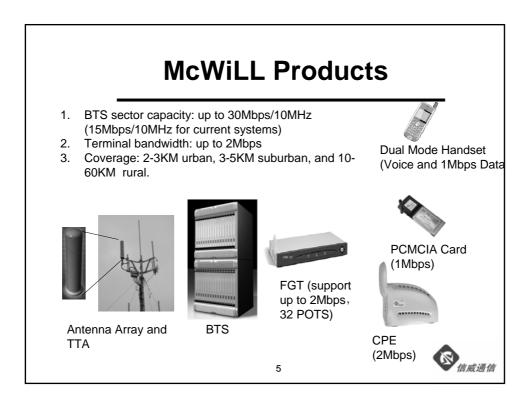

#### Summary of McWiLL Advantages • Large coverage (up to 60Km) Smart antenna,400MHz frequency band •Low cost Already large volume, cost effective architecture, SCDMA ASIC chipset, no royalty fees, low R&D cost, low manufacture cost, multiple vendors due to SCDMA Aliance High capacity BTS capacity 24Mbps/10MHz, supporting up to 8,000 voice subscribers • One system fits all Via flexible configuration, one system can meet the requirements of different user groups (high-end and low-end), services (voice and data), and time (current and future). • Product maturity and reliability 10 years R&D, large scale deployment, redundancy architecture, long time operational networks, an experienced team of installation and customer support. · Easy to install and maintenance Terminal zero install, easy-to-use tools for customer self debugging, remote access trouble shooting tools for support personnel. 逐信威通信 8