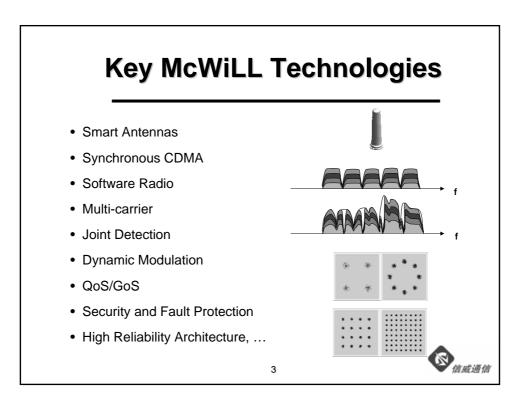

### SCDMA Broadband Wireless Access System And its Application in Chinese Rural Markets

## Bo Lin

# Vice-President

# Beijing Xinwei Telecom Technology Inc.















#### Summary of McWiLL Advantages • Large coverage (up to 60Km) Smart antenna,400MHz frequency band •Low cost Already large volume, cost effective architecture, SCDMA ASIC chipset, no royalty fees, low R&D cost, low manufacture cost, multiple vendors due to SCDMA Aliance High capacity BTS capacity 24Mbps/10MHz, supporting up to 8,000 voice subscribers • One system fits all Via flexible configuration, one system can meet the requirements of different user groups (high-end and low-end), services (voice and data), and time (current and future). • Product maturity and reliability 10 years R&D, large scale deployment, redundancy architecture, long time operational networks, an experienced team of installation and customer support. · Easy to install and maintenance Terminal zero instal