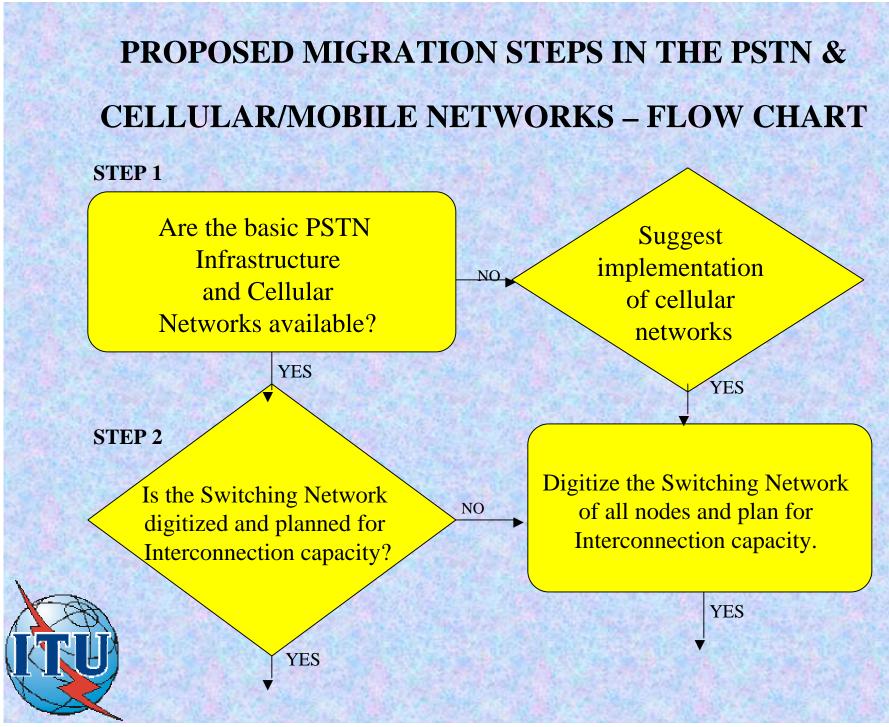

### Protecting existing investment during migration. (proposal)

- Proposed migration steps for networks in PSTN and Mobile/Cellular.
  - Ensure availability of basic infrastructure of PSTN and mobile/cellular.
  - In the PSTN digitize the Switching system between all nodes and plan for interconnection capacity.

In the PSTN digitize the transmission system between all elements.