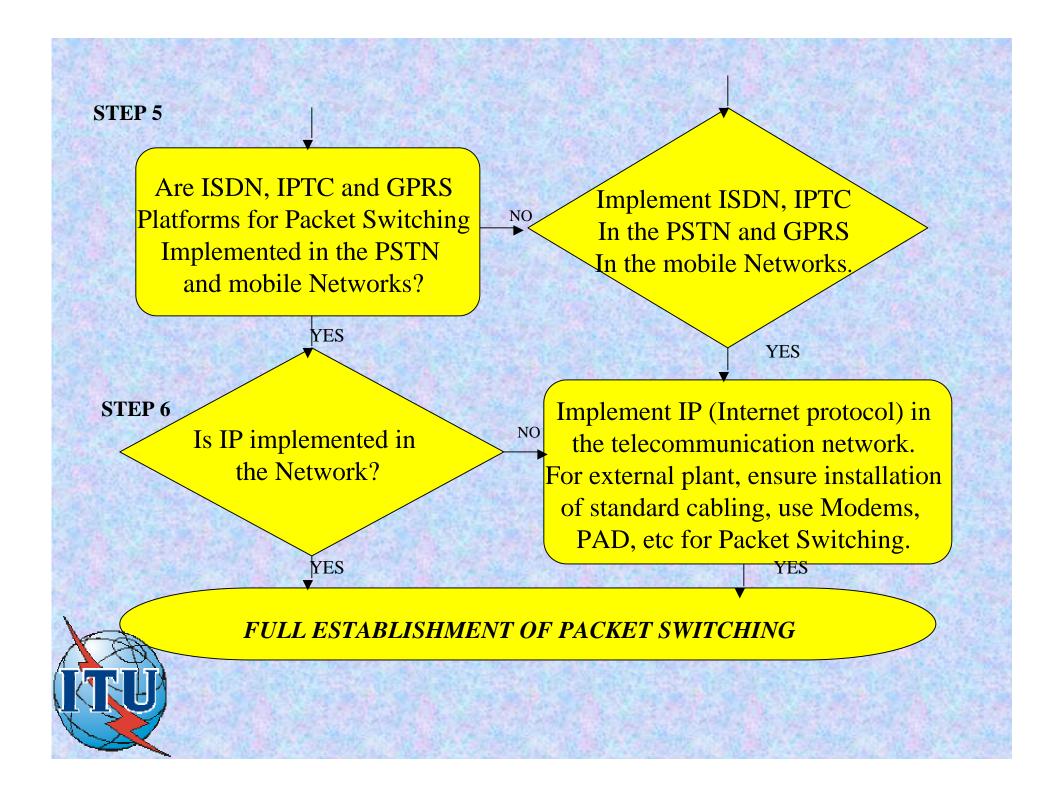

## Protecting existing investment during migration. (proposal cont'd)

- Implement the International standard signaling system in the digitized network.
- Implement ISDN and IPTC platforms in PSTN and GPRS in mobile/cellular networks.

implement and establish IP in the telecommunication network.

| COUNTRY LEVELImage:                                                                                                                                                                                                                                                                                                                                                                                                                                                                                                                                                                                                                                                                        |                                        |                  | A CONTRACTOR   | 10 555                                                                                                                                                                                                                                                                                                                                                                                                                                                                                                                                                                                                                                                                                              |                                                                                                                | 0.0000000000                             |                                                                                                                 |
|--------------------------------------------------------------------------------------------------------------------------------------------------------------------------------------------------------------------------------------------------------------------------------------------------------------------------------------------------------------------------------------------------------------------------------------------------------------------------------------------------------------------------------------------------------------------------------------------------------------------------------------------------------------------------------------------------------------------------------------------------------------------------------------------------------------------------------------------------------------------------------------------------------------------------------------------------------------------------------------------------------------------------------------------------------------------------------------------------------------------------------------------------------------------------------------------------------------------------------------------------------------------------------------------------------------------------------------------------------------------------------------------------------------------------------------------------------------------------------------------------------------------------------------------------------------------------------------------------------------------------------------------------------------------------------------------------------------------------------------------------------------------------------------------------------------------------------------------------------------------------------------------------------------------------------------------------------------------------------------------------------------------------------------------------------------------------------------------------------------------------------|----------------------------------------|------------------|----------------|-----------------------------------------------------------------------------------------------------------------------------------------------------------------------------------------------------------------------------------------------------------------------------------------------------------------------------------------------------------------------------------------------------------------------------------------------------------------------------------------------------------------------------------------------------------------------------------------------------------------------------------------------------------------------------------------------------|----------------------------------------------------------------------------------------------------------------|------------------------------------------|-----------------------------------------------------------------------------------------------------------------|
| COUNTRY:STEP 1STEP 2STEP 3STEP 4STEP 5STEPNETWORK 1NETWORK 2NETWORK 2NETWORK 3NETWORK 3NETWORK 4NETWORK 4NETWORK 5NETWORK 6NETWORK 6NETWORK 6NETWORK 6NETWORK 6PROPOSED MIGRATION TIME FRAMEYEAR 2002YEAR 2003YEAR 2004YEAR 2005YEAR 2006                                                                                                                                                                                                                                                                                                                                                                                                                                                                                                                                                                                                                                                                                                                                                                                                                                                                                                                                                                                                                                                                                                                                                                                                                                                                                                                                                                                                                                                                                                                                                                                                                                                                                                                                                                                                                                                                                      | ASSESSMENT                             |                  |                |                                                                                                                                                                                                                                                                                                                                                                                                                                                                                                                                                                                                                                                                                                     | 1                                                                                                              | Contractor                               |                                                                                                                 |
| COUNTRY:STEP 1STEP 2STEP 3STEP 4STEP 5STEPNETWORK 1NETWORK 2NETWORK 2NETWORK 3NETWORK 3NETWORK 4NETWORK 4NETWORK 5NETWORK 6NETWORK 6NETWORK 6NETWORK 6NETWORK 6YEAR 2002YEAR 2003YEAR 2004YEAR 2005YEAR 2006                                                                                                                                                                                                                                                                                                                                                                                                                                                                                                                                                                                                                                                                                                                                                                                                                                                                                                                                                                                                                                                                                                                                                                                                                                                                                                                                                                                                                                                                                                                                                                                                                                                                                                                                                                                                                                                                                                                   | COUNTRY LEVEL                          |                  |                |                                                                                                                                                                                                                                                                                                                                                                                                                                                                                                                                                                                                                                                                                                     |                                                                                                                | and the second                           |                                                                                                                 |
| NETWORK 1 NETWORK 2 NETWORK 2 NETWORK 3 NETWORK 4 NETWORK 5 NETWORK 6 YEAR 2002 YEAR 2003 YEAR 2004 YEAR 2005 YEAR 2006 STEP 1                                                                                                                                                                                                                                                                                                                                                                                                                                                                                                                                                                                                                                                                                                                                                                                                                                                                                                                                                                                                                                                                                                                                                                                                                                                                                                                                                                                                                                                                                                                                                                                                                                                                                                                                                                                                                                                                                                                                                                                                 |                                        | 3 24 3 20        | 3.3.0          | C. LYPS                                                                                                                                                                                                                                                                                                                                                                                                                                                                                                                                                                                                                                                                                             | 3 1 2 3                                                                                                        | 17 3 3 1 1 1 1 1 1 1 1 1 1 1 1 1 1 1 1 1 | REL                                                                                                             |
| NETWORK 2 A A A A A A A A A A A A A A A A A A                                                                                                                                                                                                                                                                                                                                                                                                                                                                                                                                                                                                                                                                                                                                                                                                                                                                                                                                                                                                                                                                                                                                                                                                                                                                                                                                                                                                                                                                                                                                                                                                                                                                                                                                                                                                                                                                                                                                                                                                                                                                                  |                                        | STEP 1           | STEP 2         | STEP 3                                                                                                                                                                                                                                                                                                                                                                                                                                                                                                                                                                                                                                                                                              | STEP 4                                                                                                         | STEP 5                                   | STEP 6                                                                                                          |
| NETWORK 3 A A A A A A A A A A A A A A A A A A                                                                                                                                                                                                                                                                                                                                                                                                                                                                                                                                                                                                                                                                                                                                                                                                                                                                                                                                                                                                                                                                                                                                                                                                                                                                                                                                                                                                                                                                                                                                                                                                                                                                                                                                                                                                                                                                                                                                                                                                                                                                                  | NETWORK 1                              |                  |                |                                                                                                                                                                                                                                                                                                                                                                                                                                                                                                                                                                                                                                                                                                     | Real Production                                                                                                |                                          |                                                                                                                 |
| NETWORK 4 A A A A A A A A A A A A A A A A A A                                                                                                                                                                                                                                                                                                                                                                                                                                                                                                                                                                                                                                                                                                                                                                                                                                                                                                                                                                                                                                                                                                                                                                                                                                                                                                                                                                                                                                                                                                                                                                                                                                                                                                                                                                                                                                                                                                                                                                                                                                                                                  | NETWORK 2                              |                  | Nex Com        |                                                                                                                                                                                                                                                                                                                                                                                                                                                                                                                                                                                                                                                                                                     |                                                                                                                |                                          |                                                                                                                 |
| NETWORK 5 INETWORK 6 INTERVIEW IN TIME FRAME INTERVIEW IN TIME FRAME INTERVIEW IN TIME FRAME INTERVIEW INT | NETWORK 3                              |                  |                |                                                                                                                                                                                                                                                                                                                                                                                                                                                                                                                                                                                                                                                                                                     | the state                                                                                                      |                                          | 15                                                                                                              |
| NETWORK 6 IN INTERAME IN INTERACTION TIME FRAME INTERACTION TIME FRAME IN INTERACTION TIME FRAME INTERACTION TIME FRAME INTERACTION TIME FRAME IN INTERACTION TIME FRAME INTERACTION  | NETWORK 4                              |                  |                | and the second                                                                                                                                                                                                                                                                                                                                                                                                                                                                                                                                                                                                                                                                                      | 1. 1. A.                                                                                                       | and the second                           | 11- 242                                                                                                         |
| PROPOSED MIGRATION TIME FRAME<br>YEAR 2002 YEAR 2003 YEAR 2004 YEAR 2005 YEAR 2006<br>STEP 1                                                                                                                                                                                                                                                                                                                                                                                                                                                                                                                                                                                                                                                                                                                                                                                                                                                                                                                                                                                                                                                                                                                                                                                                                                                                                                                                                                                                                                                                                                                                                                                                                                                                                                                                                                                                                                                                                                                                                                                                                                   | NETWORK 5                              | AL DECEMBER ON A | 1945 - 145 (7) | No.                                                                                                                                                                                                                                                                                                                                                                                                                                                                                                                                                                                                                                                                                                 |                                                                                                                | Ward State IN                            | 12-200                                                                                                          |
| YEAR 2002         YEAR 2003         YEAR 2004         YEAR 2005         YEAR 2006           STEP 1         Image: Constraint of the second                                                                                                | NETWORK 6                              |                  |                | and the second                                                                                                                                                                                                                                                                                                                                                                                                                                                                                                                                                                                                                                                                                      | 15 State                                                                                                       |                                          | 22.00                                                                                                           |
| YEAR 2002         YEAR 2003         YEAR 2004         YEAR 2005         YEAR 2006           STEP 1         Image: Constraint of the second                                                                                                | Edit of the Ka                         |                  |                | Sar Les                                                                                                                                                                                                                                                                                                                                                                                                                                                                                                                                                                                                                                                                                             |                                                                                                                | 1. 2. 5. 6.                              | 12223                                                                                                           |
| STEP 1 ST | PROPOSED MIGRATION                     | TIME FRAME       | No. of Control | States                                                                                                                                                                                                                                                                                                                                                                                                                                                                                                                                                                                                                                                                                              | C PARLE SI                                                                                                     | S. Store                                 | REE ST                                                                                                          |
| STEP 1 ST | 1745 A                                 |                  |                |                                                                                                                                                                                                                                                                                                                                                                                                                                                                                                                                                                                                                                                                                                     |                                                                                                                |                                          |                                                                                                                 |
|                                                                                                                                                                                                                                                                                                                                                                                                                                                                                                                                                                                                                                                                                                                                                                                                                                                                                                                                                                                                                                                                                                                                                                                                                                                                                                                                                                                                                                                                                                                                                                                                                                                                                                                                                                                                                                                                                                                                                                                                                                                                                                                                |                                        | YEAR 2002        | YEAR 2003      | YEAR 2004                                                                                                                                                                                                                                                                                                                                                                                                                                                                                                                                                                                                                                                                                           | YEAR 2005                                                                                                      | YEAR 2006                                | 1. 19                                                                                                           |
| STEP 2                                                                                                                                                                                                                                                                                                                                                                                                                                                                                                                                                                                                                                                                                                                                                                                                                                                                                                                                                                                                                                                                                                                                                                                                                                                                                                                                                                                                                                                                                                                                                                                                                                                                                                                                                                                                                                                                                                                                                                                                                                                                                                                         | STEP 1                                 | at the state     | August here    |                                                                                                                                                                                                                                                                                                                                                                                                                                                                                                                                                                                                                                                                                                     | and the loss                                                                                                   |                                          | 191800                                                                                                          |
|                                                                                                                                                                                                                                                                                                                                                                                                                                                                                                                                                                                                                                                                                                                                                                                                                                                                                                                                                                                                                                                                                                                                                                                                                                                                                                                                                                                                                                                                                                                                                                                                                                                                                                                                                                                                                                                                                                                                                                                                                                                                                                                                | STEP 2                                 | 1. 2. 86         | Strates.       | 365 2 26                                                                                                                                                                                                                                                                                                                                                                                                                                                                                                                                                                                                                                                                                            | YELLYSE                                                                                                        | A STA                                    |                                                                                                                 |
|                                                                                                                                                                                                                                                                                                                                                                                                                                                                                                                                                                                                                                                                                                                                                                                                                                                                                                                                                                                                                                                                                                                                                                                                                                                                                                                                                                                                                                                                                                                                                                                                                                                                                                                                                                                                                                                                                                                                                                                                                                                                                                                                | AT A A A A A A A A A A A A A A A A A A |                  |                | and the second se | The second s |                                          | the second se |