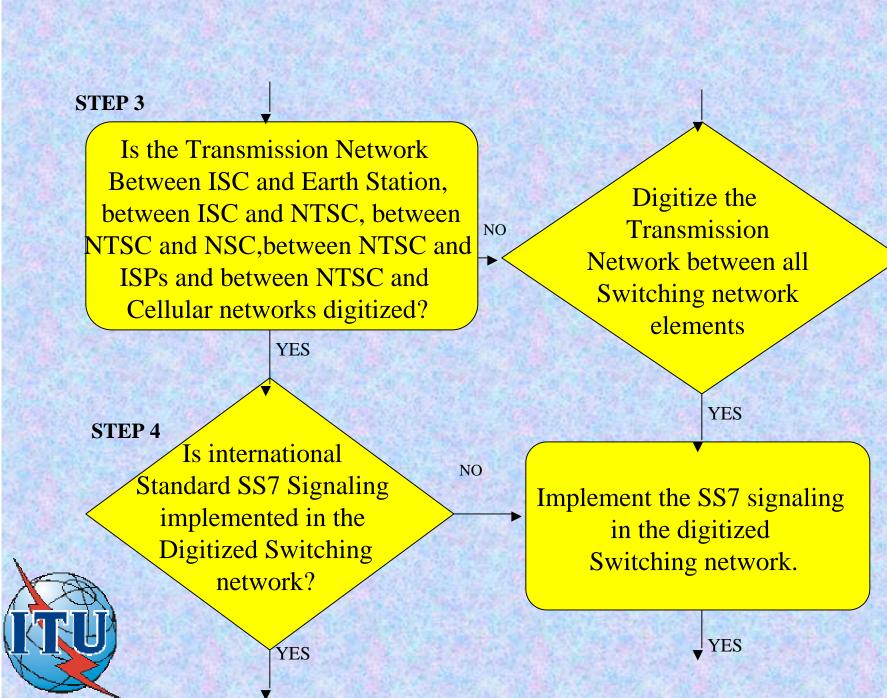

In the PSTN digitize the transmission system between all elements.

## Protecting existing investment during migration. (proposal cont'd)

- Implement the International standard signaling system in the digitized network.
- Implement ISDN and IPTC platforms in PSTN and GPRS in mobile/cellular networks.