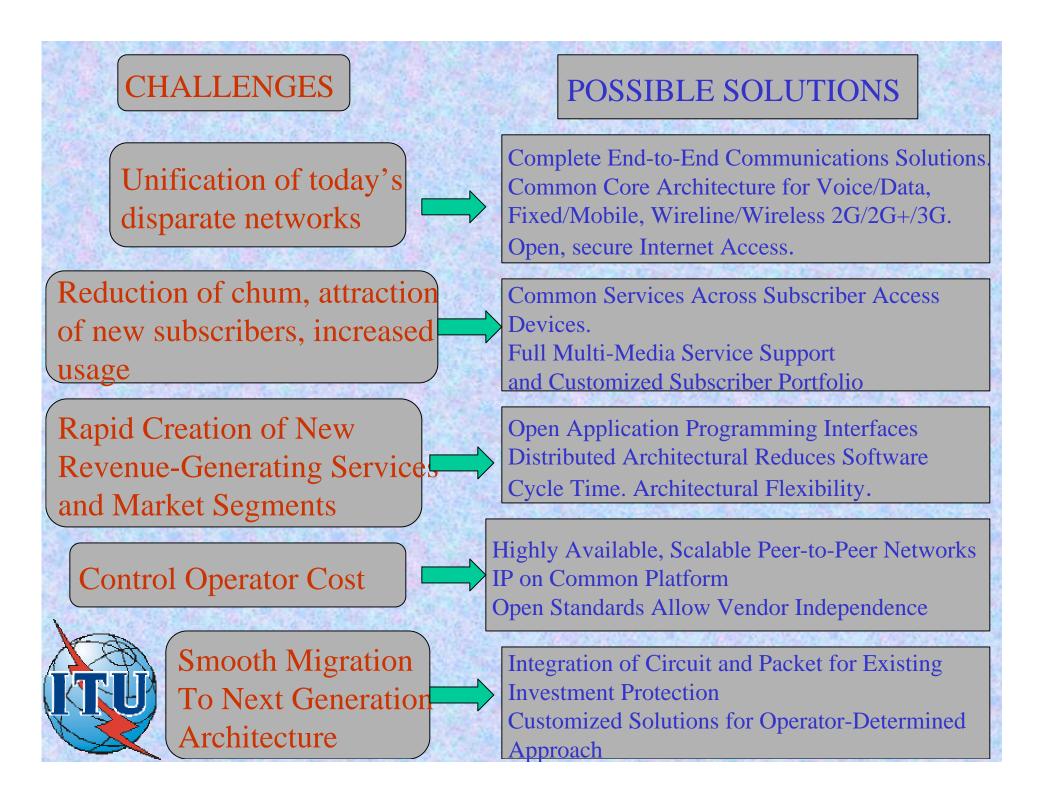

# CHALLENGES AHEAD

5.

- 1. Implementation of internationally accepted standards for signaling.
- 2. Development of end to end digital transmission networks.
- 3. Planning and development of sufficient platforms for new technologies and services
- 4. Planning and implementation of migration steps for the converging transportation of voice, data video and media

# CHALLENGES AHEAD (Continued)

- 6. Implement fixed/mobile wireless and Satellite technology in rural telecommunication development.
- Involvement of participation of Universities, Engineering Institutions, Science and Technology, professional Associations in rural telecommunication development and in telecommunication industry development.