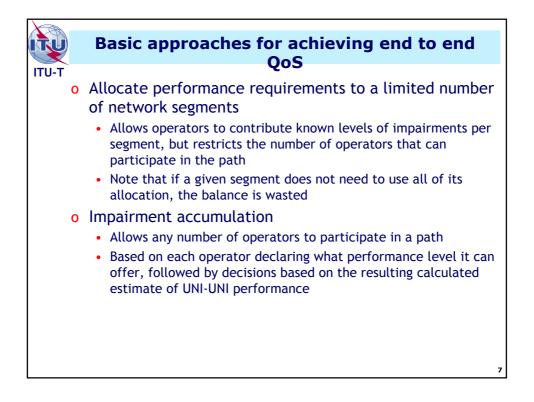

|
| Network                                    | Class 0     | Class 1          | Class 2  | Class 3            | Class 4  | Class 5                     |
| Network<br>Performance<br>Parameter        | Class 0     | Class 1          | <u> </u> | (                  | Class 4  | Class 5<br>Un-<br>specified |
| Performance                                | Class 0     | Class 1<br>400ms | <u> </u> | (                  | Class 4  | Un-                         |
| Performance<br>Parameter                   |             |                  | Class 2  | Class 3            |          | Un-<br>specified            |
| Performance<br>Parameter<br>Transfer delay | 100ms       | 400ms            | Class 2  | Class 3<br>400ms   | 1 s      | Un-<br>specified            |