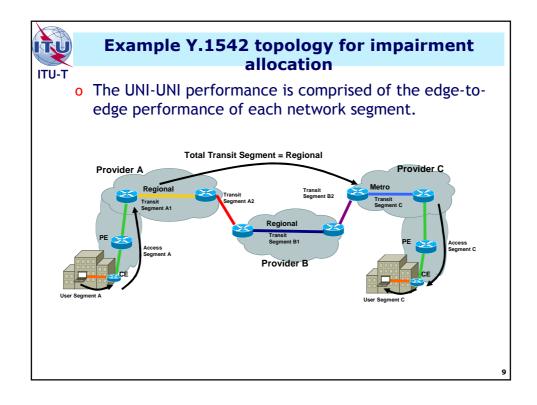

|
| Network                                    | Class 0     | Class 1          | Class 2  | Class 3            | Class 4  | Class 5                     |
| Network<br>Performance<br>Parameter        | Class 0     | Class 1          | <u> </u> | (                  | Class 4  | Class 5<br>Un-<br>specified |
| Performance                                | Class 0     | Class 1<br>400ms | <u> </u> | (                  | Class 4  | Un-                         |
| Performance<br>Parameter                   |             |                  | Class 2  | Class 3            |          | Un-<br>specified            |
| Performance<br>Parameter<br>Transfer delay | 100ms       | 400ms            | Class 2  | Class 3<br>400ms   | 1 s      | Un-<br>specified            |