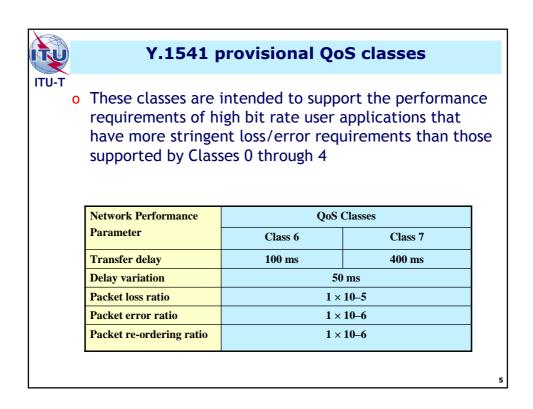

|                                            | Rec. Y      | .1541            | Netw     | ork Q              | oS Clas  | sses                        |
|--------------------------------------------|-------------|------------------|----------|--------------------|----------|-----------------------------|
| т<br>o Consis                              | tent wi     | th Rec.          | G.1010   | I                  |          |                             |
|                                            |             |                  | -        | classes<br>rements |          | y traffic                   |
| o Doesn'<br>applica                        | -           | meet s           | pecific  | QoS rec            | luiremer | nts for ea                  |
|                                            | QoS Classes |                  |          |                    |          |                             |
|                                            |             |                  | Q05      | Classes            |          |                             |
| Network                                    | Class 0     | Class 1          | Class 2  | Class 3            | Class 4  | Class 5                     |
| Network<br>Performance<br>Parameter        | Class 0     | Class 1          | <u> </u> | (                  | Class 4  | Class 5<br>Un-<br>specified |
| Performance                                | Class 0     | Class 1<br>400ms | <u> </u> | (                  | Class 4  | Un-                         |
| Performance<br>Parameter                   |             |                  | Class 2  | Class 3            |          | Un-<br>specified            |
| Performance<br>Parameter<br>Transfer delay | 100ms       | 400ms            | Class 2  | Class 3<br>400ms   | 1 s      | Un-<br>specified            |