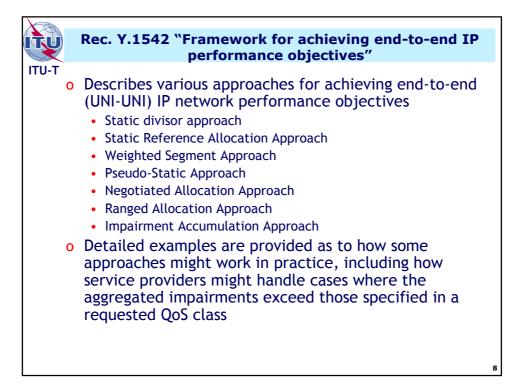

|
| Network                                    | Class 0     | Class 1          | Class 2  | Class 3            | Class 4  | Class 5                     |
| Network<br>Performance<br>Parameter        | Class 0     | Class 1          | <u> </u> | (                  | Class 4  | Class 5<br>Un-<br>specified |
| Performance                                | Class 0     | Class 1<br>400ms | <u> </u> | (                  | Class 4  | Un-                         |
| Performance<br>Parameter                   |             |                  | Class 2  | Class 3            |          | Un-<br>specified            |
| Performance<br>Parameter<br>Transfer delay | 100ms       | 400ms            | Class 2  | Class 3<br>400ms   | 1 s      | Un-<br>specified            |