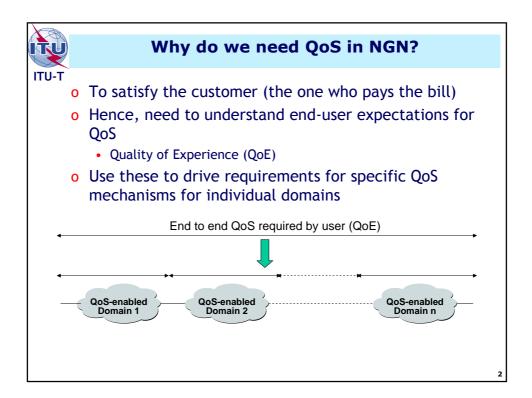

|                                            | Rec. Y      | .1541            | Netw     | ork Q              | oS Clas  | sses                        |
|--------------------------------------------|-------------|------------------|----------|--------------------|----------|-----------------------------|
| т<br>o Consis                              | tent wi     | th Rec.          | G.1010   | I                  |          |                             |
|                                            |             |                  | -        | classes<br>rements |          | y traffic                   |
| o Doesn'<br>applica                        | -           | meet s           | pecific  | QoS rec            | luiremer | nts for ea                  |
|