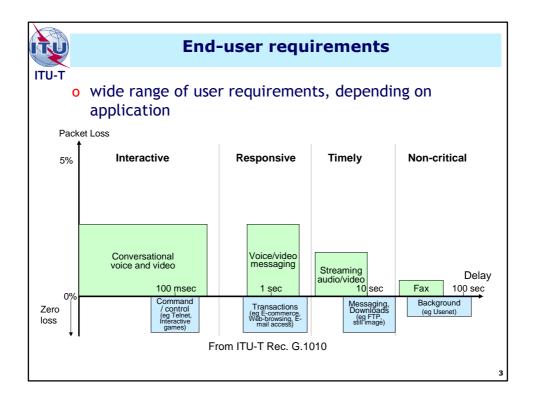

|                                            | Rec. Y      | .1541            | Netw     | ork Q              | oS Clas  | sses                        |
|--------------------------------------------|-------------|------------------|----------|--------------------|----------|-----------------------------|
| т<br>o Consis                              | tent wi     | th Rec.          | G.1010   | I                  |          |                             |
|                                            |             |                  | -        | classes<br>rements |          | y traffic                   |
| o Doesn'<br>applica                        | -           | meet s           | pecific  | QoS rec            | luiremer | nts for ea                  |
|