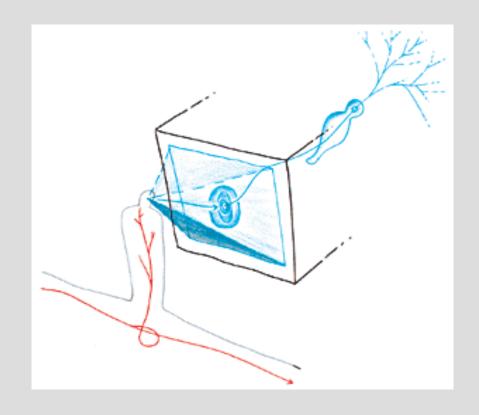

## The body electric

## Three cyborgs

**Stelarc** 

**Kevin Warwick** 

편집 보기 잦아기기 기가

://eyetap.org

Steve Mann sends what his eyetap sees to the web...permanently

Stelarc connects
his CNS to
someone else's
via the www

Warwick implants sensors for contextual cues from the environment