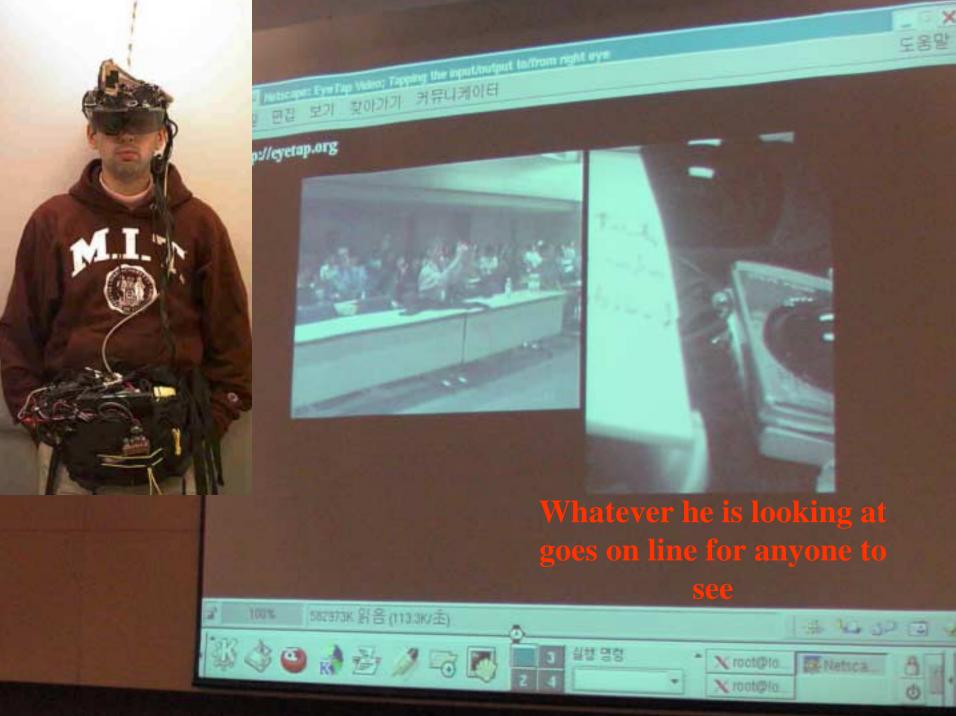

## Three cyborgs

**Stelarc** 

**Kevin Warwick** 

편집 보기 잦아기기 기가

://eyetap.org

Steve Mann sends what his eyetap sees to the web...permanently

Stelarc connects
his CNS to
someone else's
via the www

Warwick implants sensors for contextual cues from the environment