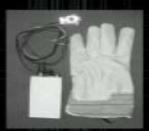

## Three cyborgs

**Stelarc** 

**Kevin Warwick** 

편집 보기 잦아기기 기가

://eyetap.org

Steve Mann sends what his eyetap sees to the web...permanently

Stelarc connects
his CNS to
someone else's
via the www

Warwick implants sensors for contextual cues from the environment