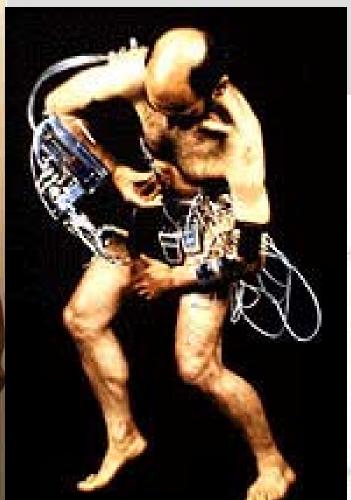

## Three cyborgs

**Stelarc** 

**Kevin Warwick** 

편집 보기 잦아기기 기가

://eyetap.org

Steve Mann sends what his eyetap sees to the web...permanently

Stelarc connects
his CNS to
someone else's
via the www

Warwick implants sensors for contextual cues from the environment