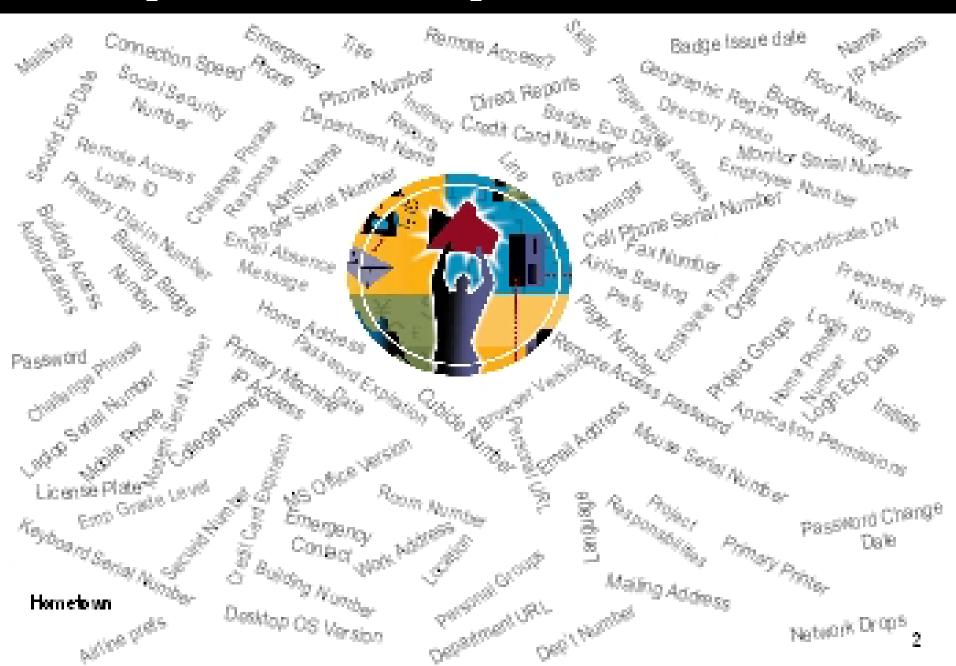

### The Digital Persona: Unorganized Elements'

## Digital persona

## Digital persona

- The digital persona is a model of the individual established through the collection, storage and analysis of data about that person.
- (It is) intended for use as a proxy for the individual (Roger Clarke).