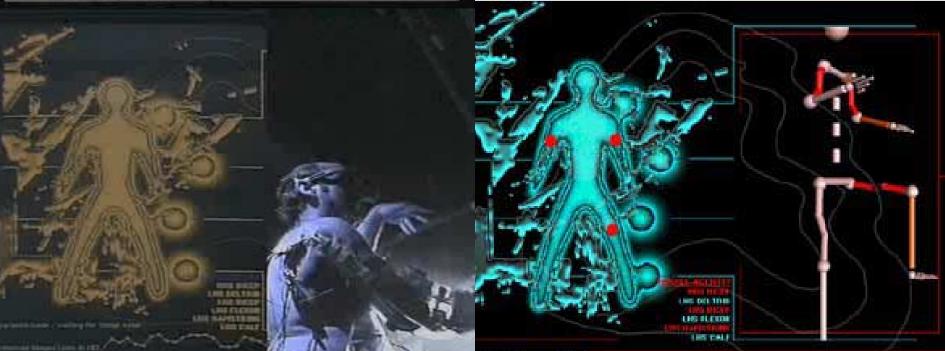

## Three cyborgs

**Stelarc** 

**Kevin Warwick** 

편집 보기 잦아기기 기가

://eyetap.org

Steve Mann sends what his eyetap sees to the web...permanently

Stelarc connects
his CNS to
someone else's
via the www

Warwick implants sensors for contextual cues from the environment