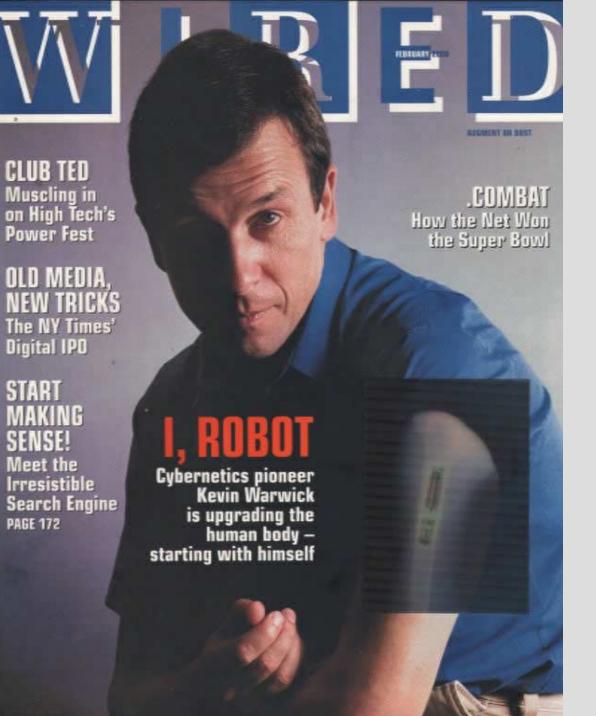

## Three cyborgs

**Stelarc** 

**Kevin Warwick** 

편집 보기 잦아기기 기가

://eyetap.org

Steve Mann sends what his eyetap sees to the web...permanently

Stelarc connects
his CNS to
someone else's
via the www

Warwick implants sensors for contextual cues from the environment