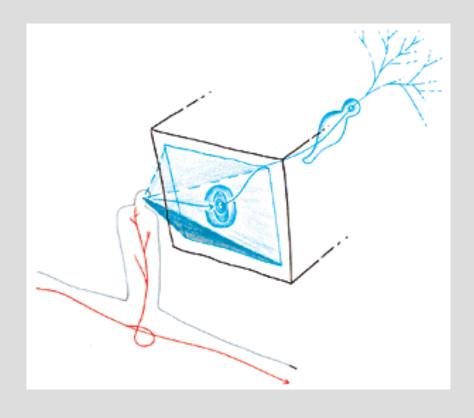

## The body electric

## Three cyborgs

**Stelarc** 

**Kevin Warwick** 

편집 보기 잦아기기 기가

://eyetap.org

Steve Mann sends what his eyetap sees to the web...permanently

Stelarc connects
his CNS to
someone else's
via the www

Warwick implants sensors for contextual cues from the environment