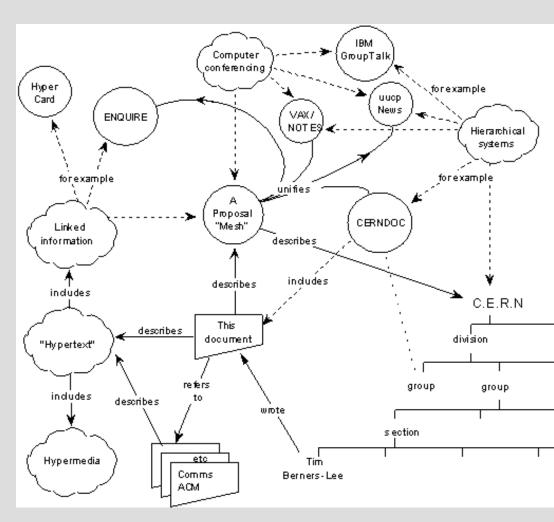

nth of a billionth of a second





The message of mobility: an entirely different way of being in the world

## The body electric







## Three cyborgs

**Stelarc** 



**Kevin Warwick** 



편집 보기 잦아기기 기가

://eyetap.org



Steve Mann sends what his eyetap sees to the web...permanently







Stelarc connects
his CNS to
someone else's
via the www





Warwick implants sensors for contextual cues from the environment





### Hypertextual thinking

Your horoscope
The I Ching
Palabra, dreaming, prayer,
simulation

Hypertextual thinking an issue of time, not space:

- The only time that counts is NOW
- All links and connections are made in REAL TIME
- All simulations are manner of prediction (pregestual)

Under electronic conditions, the delay between project and realization is shortening



### Mind-machine-direct-connect

- The image as close to thought as possible
- Closing the gap between the mind and external I-P
- Every move, every glance a command (hand/ eye/brain ratio)
- Emigration of mind from head to screen



Mark Ngui

### The Digital Persona: Unorganized Elements'



## Digital persona





## Digital persona

- The digital persona is a model of the individual established through the collection, storage and analysis of data about that person.
- (It is) intended for use as a proxy for the individual (Roger Clarke).



## Digital persona

- Projected versus imposed
- Formal versus informal
- Passive versus active versus autonomous
- Private versus public



## Digital community: blogging

The blog is the soul of the cyborg

A connected psychology

A projected cho