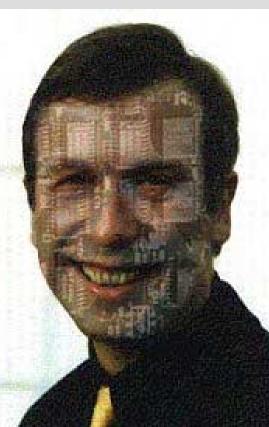

## Three cyborgs

**Stelarc** 

**Kevin Warwick** 

편집 보기 잦아기기 기가

://eyetap.org

Steve Mann sends what his eyetap sees to the web...permanently

Stelarc connects
his CNS to
someone else's
via the www

Warwick implants sensors for contextual cues from the environment