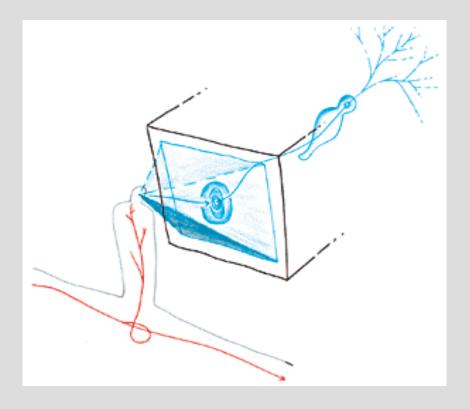

## The body electric

## Three cyborgs

**Stelarc** 

**Kevin Warwick** 

편집 보기 잦아기기 기가

://eyetap.org

Steve Mann sends what his eyetap sees to the web...permanently

Stelarc connects
his CNS to
someone else's
via the www

Warwick implants sensors for contextual cues from the environment