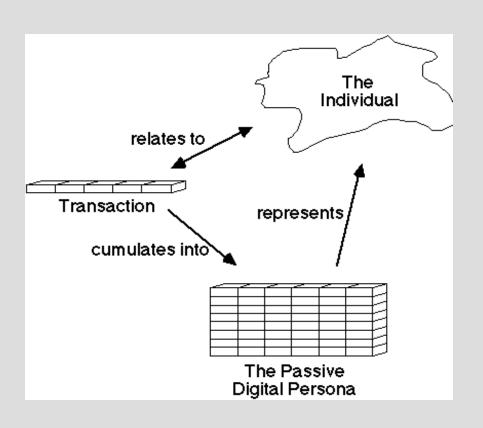

## Digital persona

- The digital persona is a model of the individual established through the collection, storage and analysis of data about that person.
- (It is) intended for use as a proxy for the individual (Roger Clarke).

## Digital persona

- Projected versus imposed
- Formal versus informal
- Passive versus active versus autonomous
- Private versus public