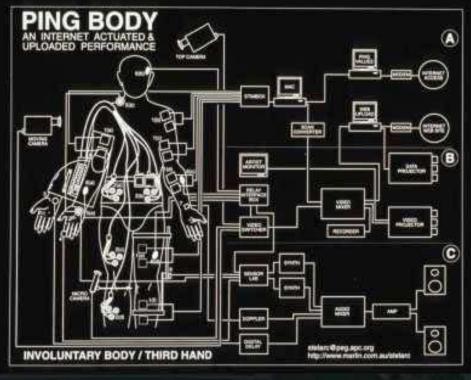

## Three cyborgs

**Stelarc** 

**Kevin Warwick** 

편집 보기 잦아기기 기가

://eyetap.org

Steve Mann sends what his eyetap sees to the web...permanently

Stelarc connects
his CNS to
someone else's
via the www

Warwick implants sensors for contextual cues from the environment