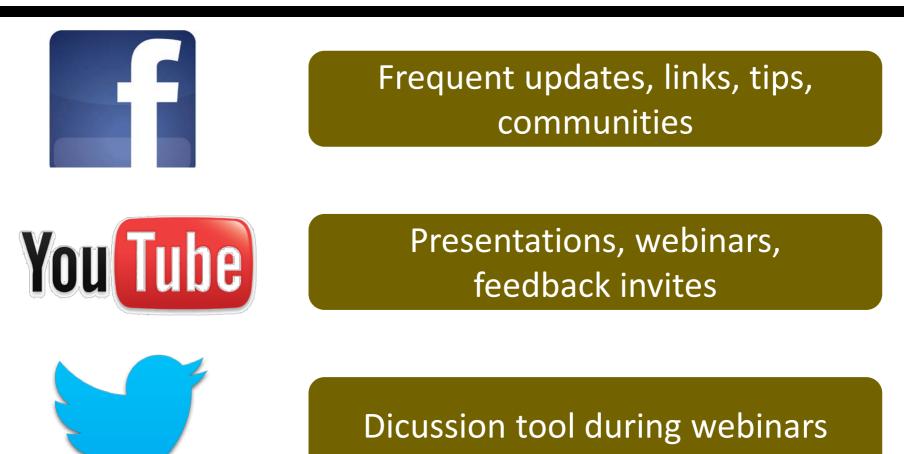

Norwegian National **Programme for Personal Connected Health & Care** mHealth, Telecare & Telehealth

# Can YouTube and Twitter inform health policy?

Helge T. Blindheim helgetb@helsedir.no @helgetb Population centric eHealth The Norwegian directorate of Health

Helsedirektoratet







## **Communication needs**



mHealth, Telecare & Tele

SETT

2015 03 15 Status Samveis - Lasse Frantzen - Programleder For 2 mnd siden • sett 224 ganger Mars-status fra Samveis - De nasjonale velferdsteknologiprogrammet.



## How do we use social media?









#### Resource intensive but rewarding

## Functional and diciplining