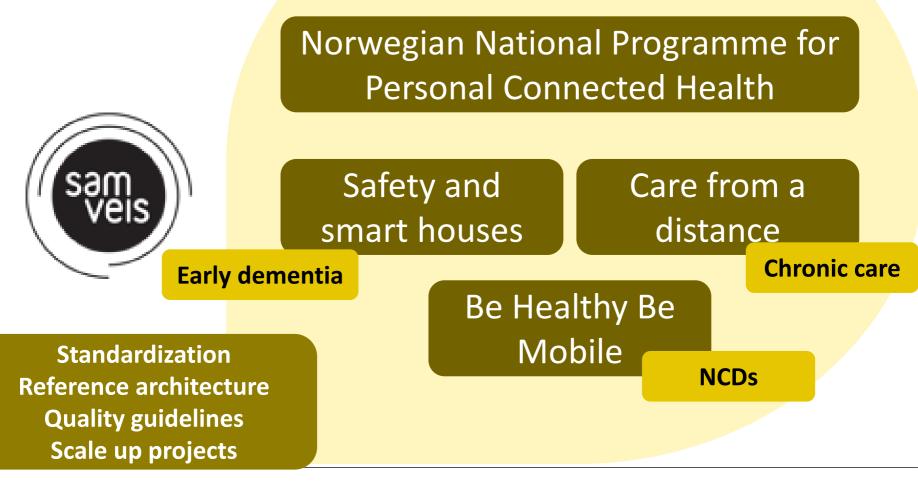

Norwegian National **Programme for Personal Connected Health & Care** mHealth, Telecare & Telehealth