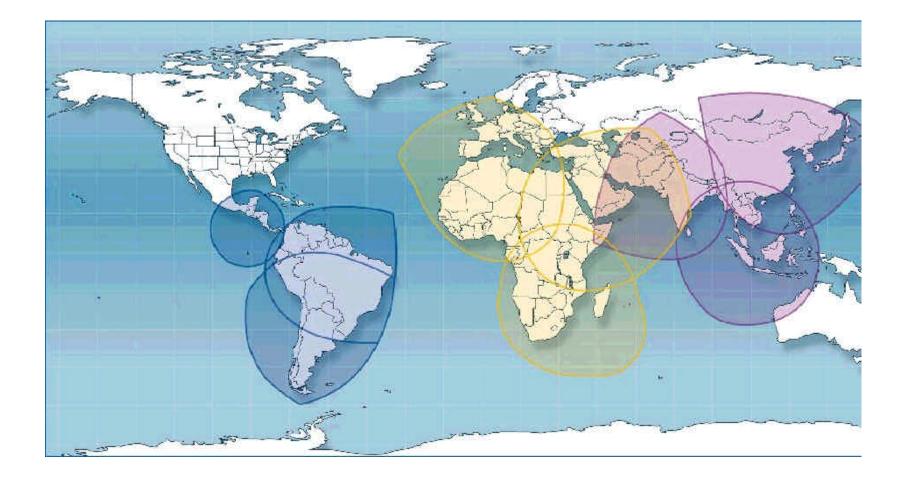

## The satellite offer

- > The corresponding telecommunications infrastructure :
  - Access
    - Internet  $\rightarrow$  for all countries
    - Voice and data  $\rightarrow$  mainly for developing countries
    - **Mobile**  $\rightarrow$  for niche applications
  - Trunking
    - **Fixed**  $\rightarrow$  for international operators/ISPs, for developing countries
    - **Mobile**  $\rightarrow$  for mobile network operators in all countries
  - Content distribution  $\rightarrow$  for international operators/ISPs, in all countries
  - Broadcast
    - **Fixed**  $\rightarrow$  for broadcasters, in all countries
    - **Mobile**  $\rightarrow$  for mobile content providers and broadcasters, mainly in developed countries