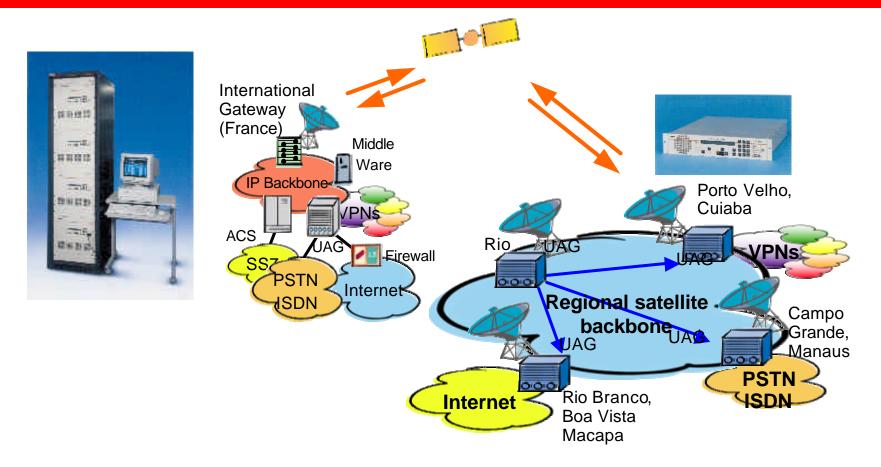

## **Long-haul connections**

Integrates all telecommunications standards as required (ATM, IP, Frame Relay), enables voice compression with high ratio to reduce satellite capacity use