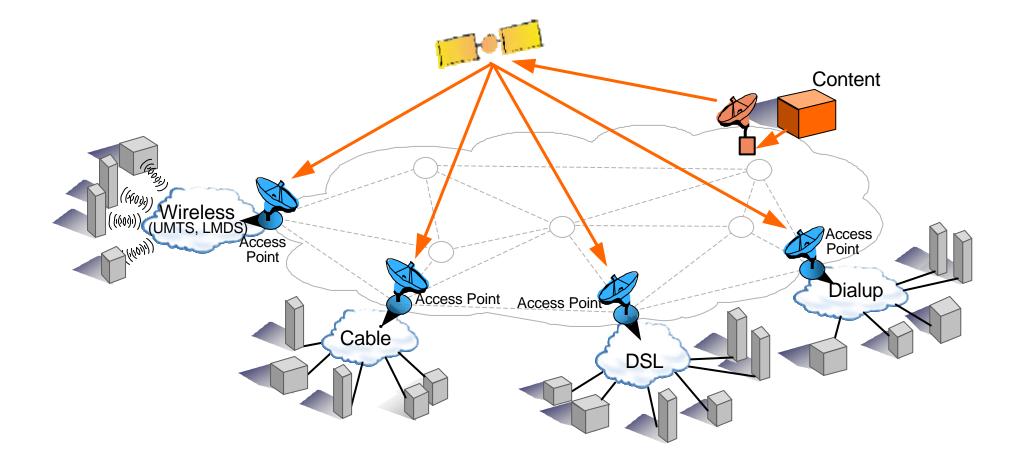

w$  for international operators/ISPs, for developing countries
    - **Mobile**  $\rightarrow$  for mobile network operators in all countries
  - Content distribution  $\rightarrow$  for international operators/ISPs, in all countries
  - Broadcast
    - **Fixed**  $\rightarrow$  for broadcasters, in all countries
    - **Mobile**  $\rightarrow$  for mobile content providers and broadcasters, mainly in developed countries







## "ADSL in the sky"



Presentation Title — 4



## Local voice &data





#### **Mobile access**





## **Long-haul connections**



Integrates all telecommunications standards as required (ATM, IP, Frame Relay), enables voice compression with high ratio to reduce satellite capacity use



### **GSM** backhaul





## **Content distribution : fixed and mobile**





# **Digital TV broadcasting**





# **Digital radio broadcasting**





#### **Digital multimedia mobile services**