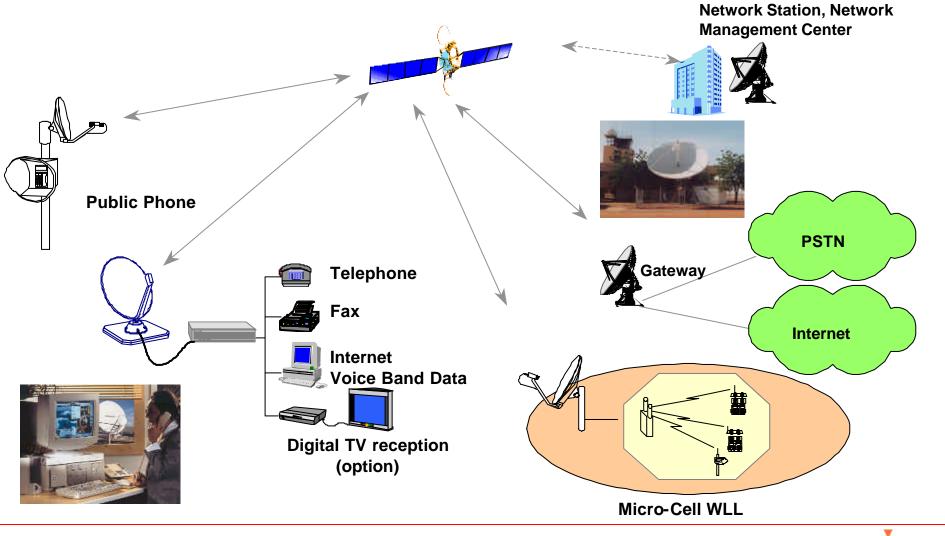

lite offer

- > The corresponding telecommunications infrastructure :
  - Access
    - Internet  $\rightarrow$  for all countries
    - Voice and data  $\rightarrow$  mainly for developing countries
    - **Mobile**  $\rightarrow$  for niche applications
  - Trunking
    - **Fixed**  $\rightarrow$  for international operators/ISPs, for developing countries
    - **Mobile**  $\rightarrow$  for mobile network operators in all countries
  - Content distribution  $\rightarrow$  for international operators/ISPs, in all countries
  - Broadcast
    - **Fixed**  $\rightarrow$  for broadcasters, in all countries
    - **Mobile**  $\rightarrow$  for mobile content providers and broadcasters, mainly in developed countries







## "ADSL in the sky"



Presentation Title — 4



## Local voice &data





#### **Mobile access**





## **Long-haul connections**



Integrates all telecommunications standards as required (ATM, IP, Frame Relay), enables voice compression with high ratio to reduce satellite capacity use



### **GSM** backhaul





## **Content distribution : fixed and mobile**





# **Digital TV broadcasting**





# **Digital radio broadcasting**





#### **Digital multimedia mobile services**