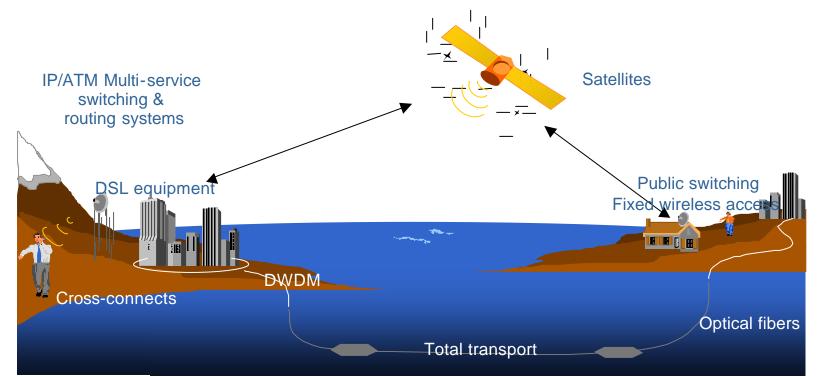

#### The satellite offer

Satellite networks are an integral part of telecommunications solutions.

In some cases, satellite solutions are best suited to complement the terrestrial offer.

## The satellite offer

- > The corresponding telecommunications infrastructure :
  - Access
    - Internet  $\rightarrow$  for all countries
    - Voice and data  $\rightarrow$  mainly for developing countries
    - **Mobile**  $\rightarrow$  for niche applications
  - Trunking
    - **Fixed**  $\rightarrow$  for international operators/ISPs, for developing countries
    - **Mobile**  $\rightarrow$  for mobile network operators in all countries
  - Content distribution  $\rightarrow$  for international operators/ISPs, in all countries
  - Broadcast
    - **Fixed**  $\rightarrow$  for broadcasters, in all countries
    - **Mobile**  $\rightarrow$  for mobile content providers and broadcasters, mainly in developed countries

## **Long-haul connections**

Integrates all telecommunications standards as required (ATM, IP, Frame Relay), enables voice compression with high ratio to reduce satellite capacity use