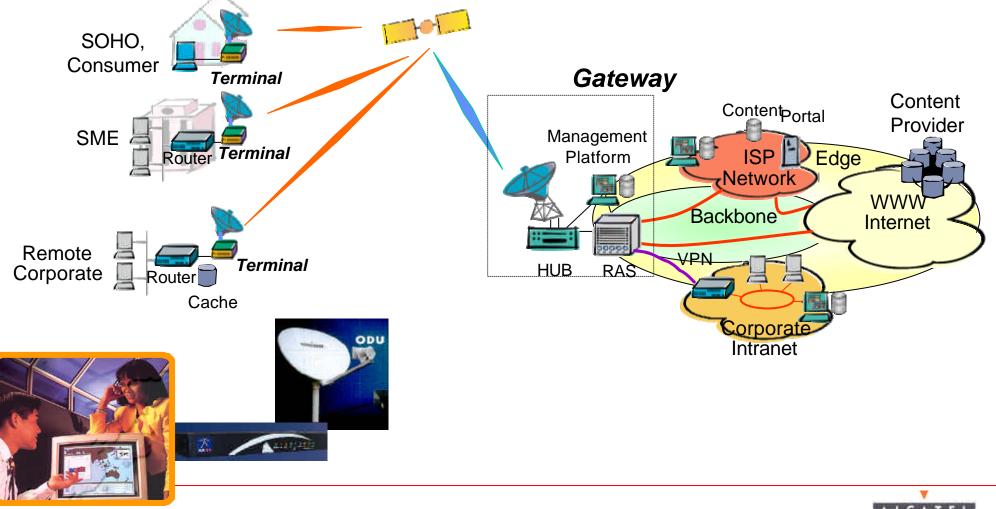

#### The satellite offer

Satellite networks are an integral part of telecommunications solutions.

In some cases, satellite solutions are best suited to complement the terrestrial offer.

## The satellite offer

- > The corresponding telecommunications infrastructure :
  - Access
    - Internet  $\rightarrow$  for all countries
    - Voice and data  $\rightarrow$  mainly for developing countries
    - **Mobile**  $\rightarrow$  for niche applications
  - Trunking
    - **Fixed**  $\rightarrow$  for international operators/ISPs, for developing countries
    - **Mobile**  $\rightarrow$  for mobile network operators in all countries
  - Content distribution  $\rightarrow$  for international operators/ISPs, in all countries
  - Broadcast
    - **Fixed**  $\rightarrow$  for broadcasters, in all countries
    - **Mobile**  $\rightarrow$  for mobile content providers and broadcasters, mainly in developed countries

## **Content distribution : fixed and mobile**