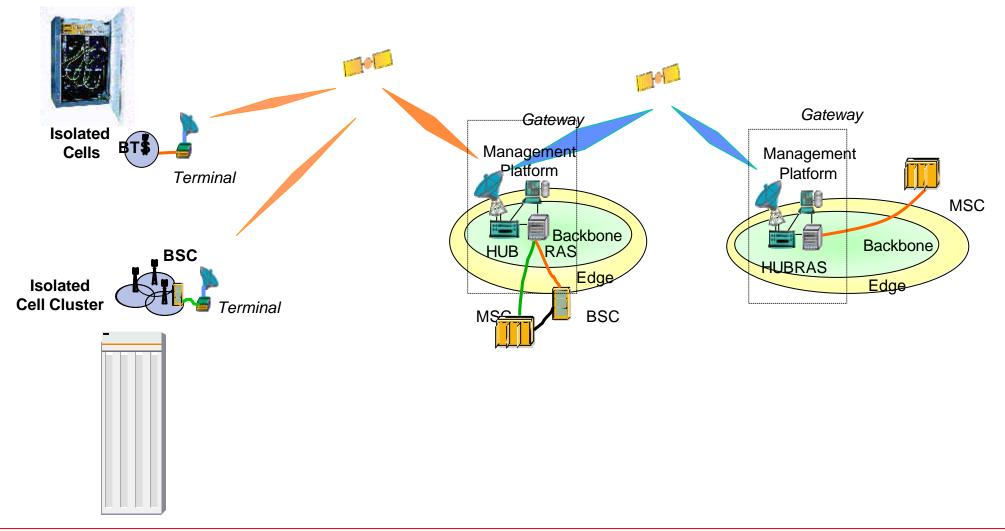

plications
  - Trunking
    - **Fixed**  $\rightarrow$  for international operators/ISPs, for developing countries
    - **Mobile**  $\rightarrow$  for mobile network operators in all countries
  - Content distribution  $\rightarrow$  for international operators/ISPs, in all countries
  - Broadcast
    - **Fixed**  $\rightarrow$  for broadcasters, in all countries
    - **Mobile**  $\rightarrow$  for mobile content providers and broadcasters, mainly in developed countries







## "ADSL in the sky"



Presentation Title — 4



## Local voice &data





#### **Mobile access**





## **Long-haul connections**



Integrates all telecommunications standards as required (ATM, IP, Frame Relay), enables voice compression with high ratio to reduce satellite capacity use



### **GSM** backhaul





## **Content distribution : fixed and mobile**





# **Digital TV broadcasting**





# **Digital radio broadcasting**





#### **Digital multimedia mobile services**