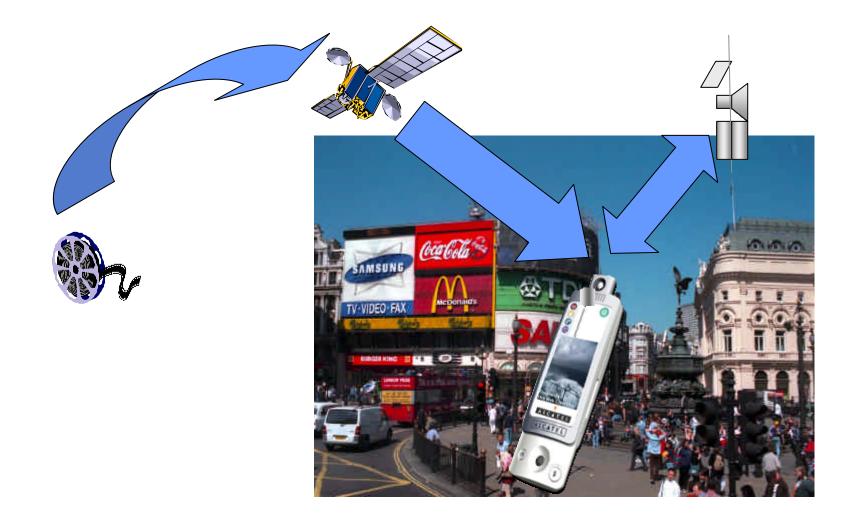

## **Content distribution : fixed and mobile**

#### **Digital multimedia mobile services**