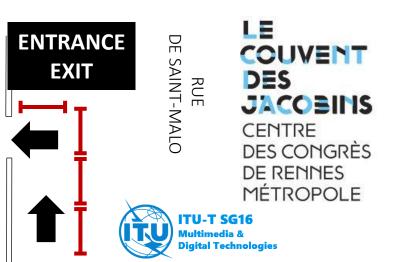

## **ENTRANCE & EXIT TO CONFERENCE SG16/MPEG:**

From Monday 15th to Sunday 21th of april 2024

- Address : Rue de Saint-Malo 35000 Rennes
- Follow the MPEG signage to the second entrance of the venue
- Dedicated entrance for SG16 & MPEG attendees

- Main entrance of the venue

RUE DE SAINT-MALO

COUVENT DES JACOBINS CENTRE DES CONGRÈS DE RENNES MÉTROPOLE

Création : 06/10/22

Mises à jour : 09/12/22