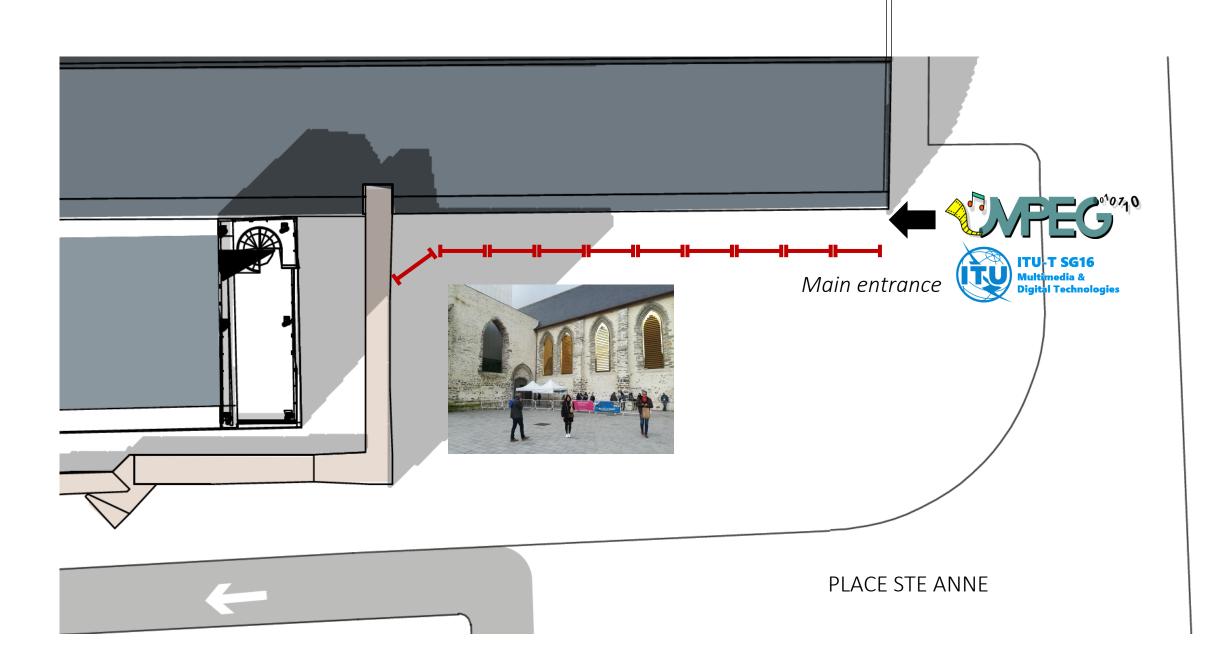

Création: 06/10/22 Mises à jour: 09/12/22 **CONFERENCE SG16/MPEG** 

From 22th to the 26th of april 2024

**ENTRANCE & EXIT TO CONFERENCE SG16/MPEG:** 

From Monday 22th to Sunday 26th of april 2024

- Address : Place Saint-Anne 35000 Rennes

- Main entrance of the venue

RUE DE SAINT-MALO

COUVENT DES JACOBINS CENTRE DES CONGRÈS DE RENNES MÉTROPOLE

Création : 06/10/22

Mises à jour : 09/12/22