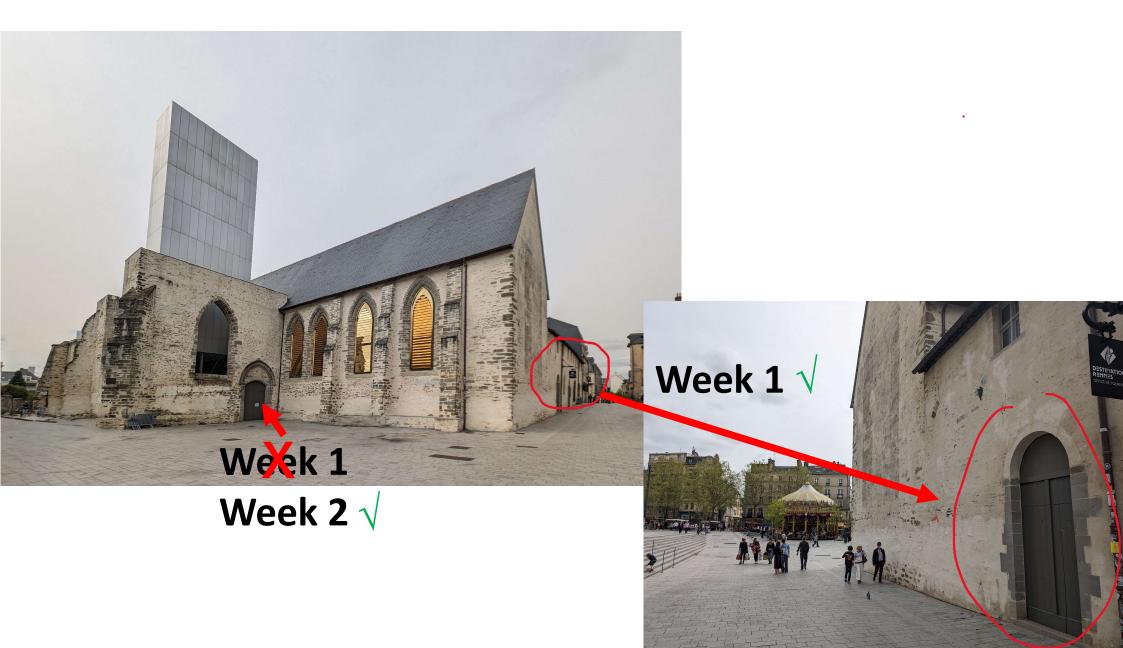

Création: 06/10/22 Mises à jour: 09/12/22 **CONFERENCE SG16/MPEG** 

From 22th to the 26th of april 2024

**ENTRANCE & EXIT TO CONFERENCE SG16/MPEG:** 

From Monday 22th to Sunday 26th of april 2024

- Address : Place Saint-Anne 35000 Rennes

- Main entrance of the venue

RUE DE SAINT-MALO

COUVENT DES JACOBINS CENTRE DES CONGRÈS DE RENNES MÉTROPOLE

Création : 06/10/22

Mises à jour : 09/12/22