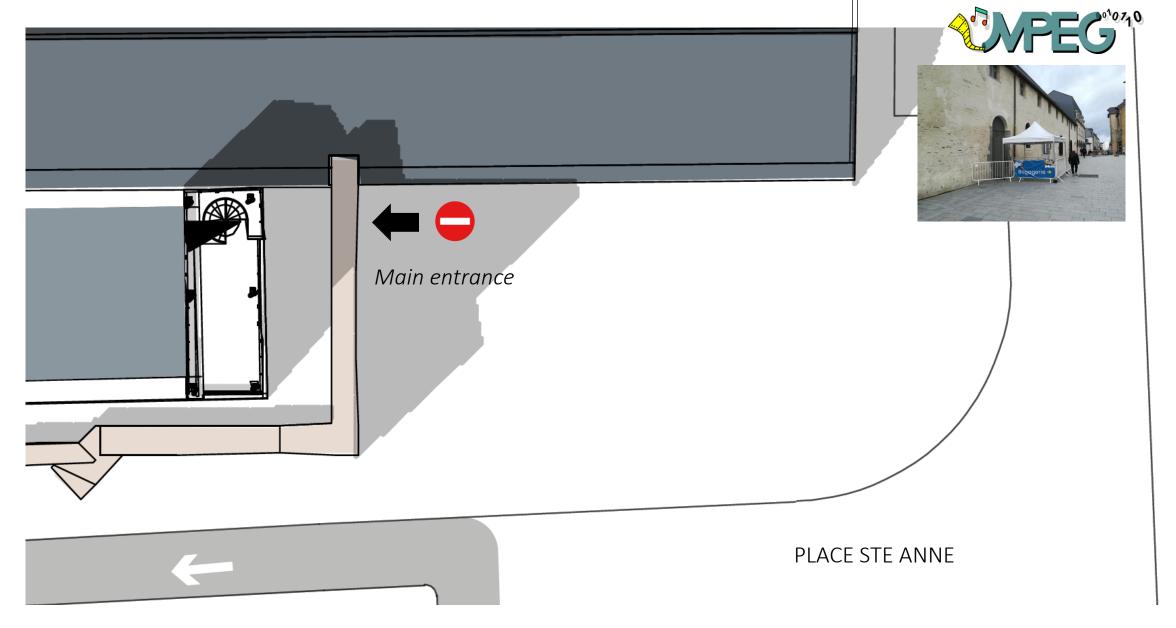

Création: 06/10/22 Mises à jour: 09/12/22 **CONFERENCE SG16/MPEG** 

From 22th to the 26th of april 2024

**ENTRANCE & EXIT TO CONFERENCE SG16/MPEG:** 

From Monday 22th to Sunday 26th of april 2024

- Address : Place Saint-Anne 35000 Rennes

- Main entrance of the venue

RUE DE SAINT-MALO

COUVENT DES JACOBINS CENTRE DES CONGRÈS DE RENNES MÉTROPOLE

Création : 06/10/22

Mises à jour : 09/12/22