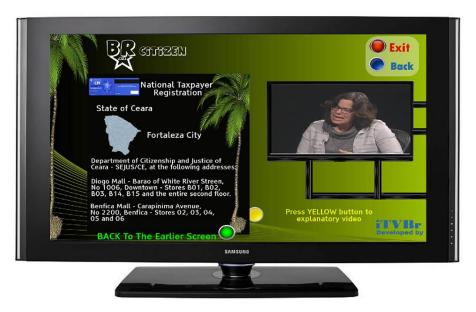

Giving to the user the interactivity control.

The application running on a Virtual Set-Top-Box Machine.

"BR Citizen" also provides explanatory videos and content adaptation (through the user location).

An explanatory vídeo provided by streaming, teaches the user how he can get his document.

Through the user's Zip Code, the application shows the nearest place that he can get his document.