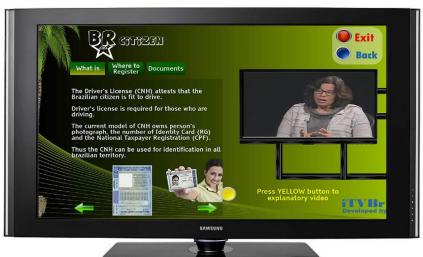

"BR Citizen" shows on the TV screen the 8 most searched services by the brazilians in the government websites.

These services are listed below:

- \* Identity Card;
- \* Birth Certificate;
- \* Statement of Live Birth;
- \* Nationl Taxpayer Registration;
- \* Work Book;
- \* Voter Registration;
- \* Driver License;
- \* SUS Card.

Giving to the user the interactivity control.

The application running on a Virtual Set-Top-Box Machine.

"BR Citizen" also provides explanatory videos and content adaptation (through the user location).

An explanatory vídeo provided by streaming, teaches the user how he can get his document.

Through the user's Zip Code, the application shows the nearest place that he can get his document.