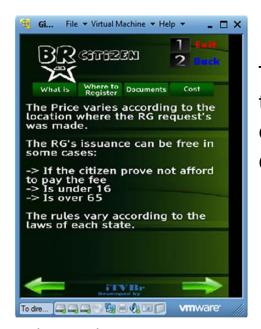

"BR Citizen" shows on the TV screen the 8 most searched services by the brazilians in the government websites.

These services are listed below:

- \* Identity Card;
- \* Birth Certificate;
- \* Statement of Live Birth;
- \* Nationl Taxpayer Registration;
- \* Work Book;
- \* Voter Registration;
- \* Driver License;
- \* SUS Card.

Through the user's Zip Code, the application shows the nearest place that he can get his document.