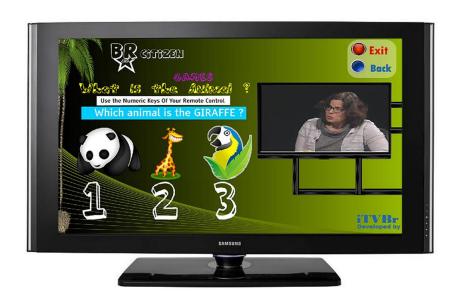

"BR Citizen" also contributes to the tele-education and digital literacy through educational games. Besides 8 essential services to the citizen, the application provides educational games for children above 5 years.