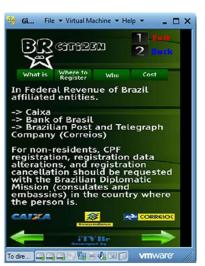

"BR Citizen" shows on the TV screen the 8 most searched services by the brazilians in the government websites.

These services are listed below:

- \* Identity Card;
- \* Birth Certificate;
- \* Statement of Live Birth;
- \* Nationl Taxpayer Registration;
- \* Work Book;
- \* Voter Registration;
- \* Driver License;
- \* SUS Card.