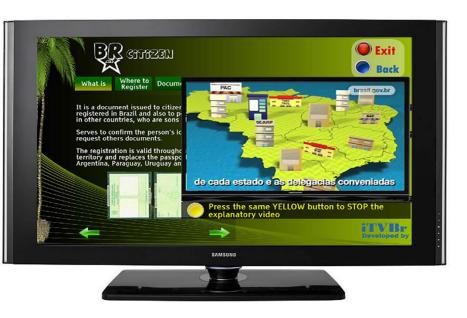

Giving to the user the interactivity control.

The application running on a Virtual Set-Top-Box Machine.

"BR Citizen" also provides explanatory videos and content adaptation (through the user location).

An explanatory vídeo provided by streaming, teaches the user how he can get his document.

Through the user's Zip Code, the application shows the nearest place that he can get his document.