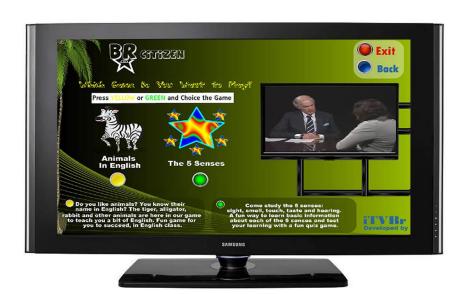

"BR Citizen" also contributes to the tele-education and digital literacy through educational games. Besides 8 essential services to the citizen, the application provides educational games for children above 5 years.