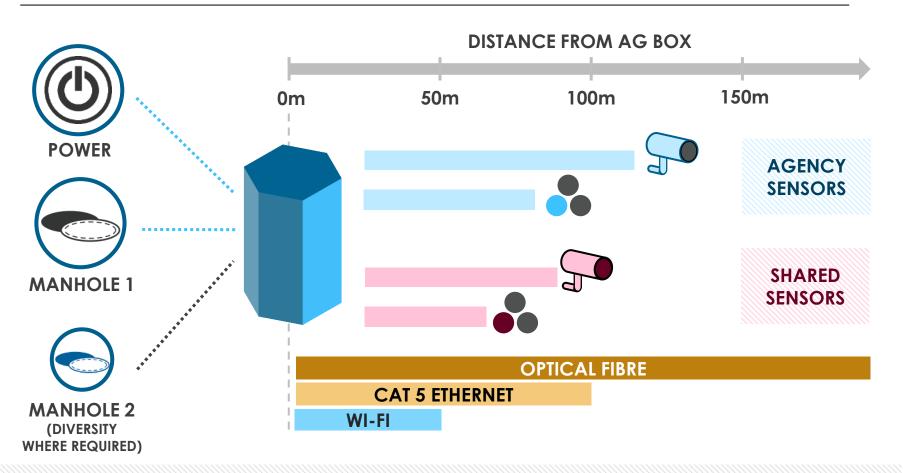

# **SNP SMART NATION OPERATING SYSTEM**

MAKING SENSE OF SENSOR DATA, GENERATING INSIGHTS & SHARING

DATA FUSION PLATFORM

DATA EXCHANGE

SENSOR MGMT VIDEO NON-VIDEO

SENSOR NETWORK

OTHER SENSOR DATA

**SOURCES OF SENSOR DATA** 