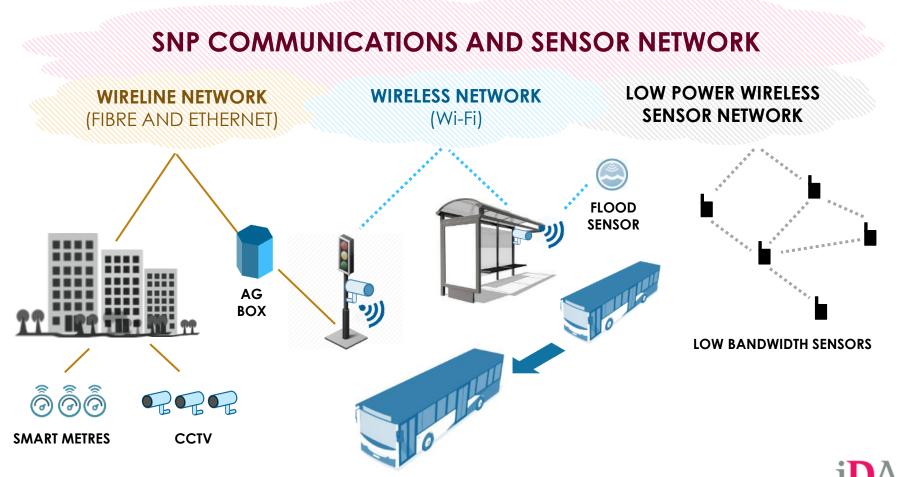

### NETWORK INFRA FOR SENSORS

TRUSTED AND RESILIENT NETWORK FOR SENSOR DEPLOYMENT

# **AGGREGATION GATEWAY (AG) BOXES**

SNP COMMS INFRA PROVIDING CONNECTIVITY AND POWER

- PROVIDING HETEROGENEOUS AND RESILIENT CONNECTIVITY AND POWER
- OWNERSHIP OF PHYSICAL INFRASTRUCTURE TO SUPPORT SENSOR ROLLOUT
- SET OF SHARED SENSORS TO SUPPORT COMMON NEEDS