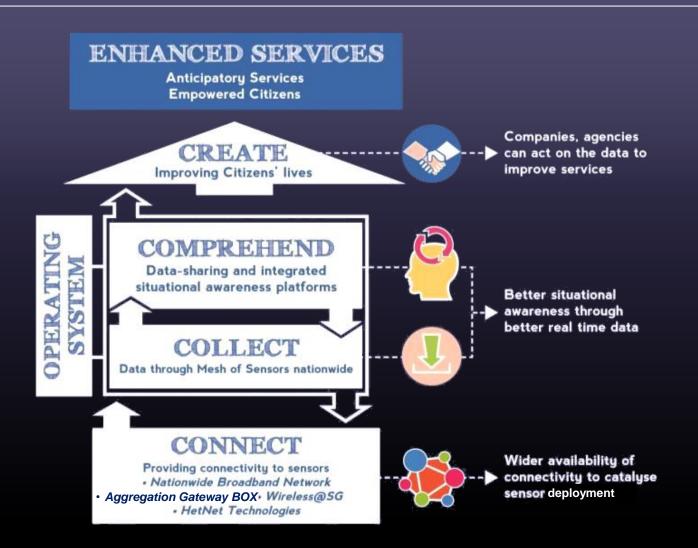

# THE SMART NATION PLATFORM

CONNECT, COLLECT AND COMPREHEND

### SNP CAPABILITIES & COMPONENTS

COMMS SENSOR NETWORK AND SN-OS

**COMMUNICATIONS** to establish resilient wired and wireless connectivity to sensors

**SENSORS AND PROBES** to sense, capture and register environmental information

**SMART NATION OPERATING SYSTEM** 

to process, fuse and share data with agencies