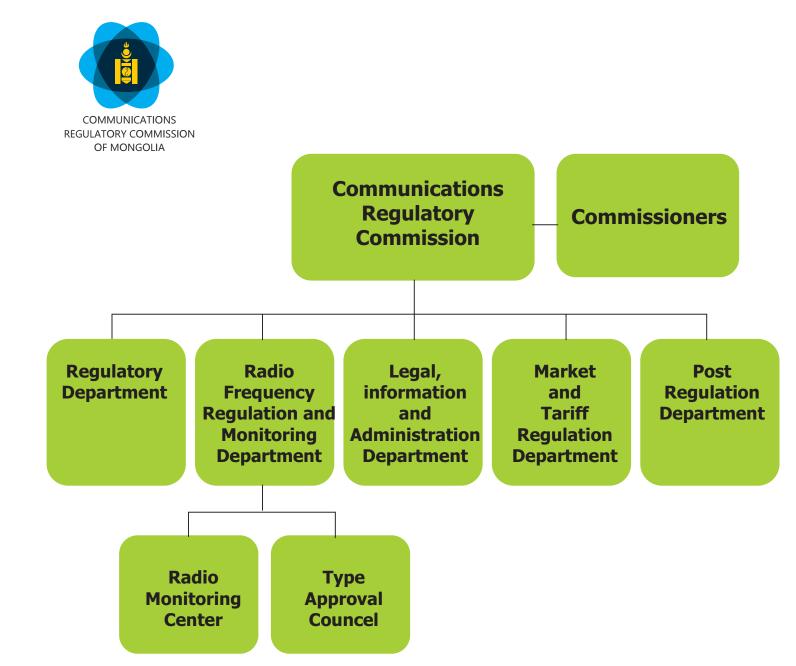

Organizational chart

Local activities

International activities

Challenge

Future plan

- Converged regulatory body
- In charge of regulate:

Radio
Telecom
Broadcasting
Internet
Postal services
Conformity Assessment