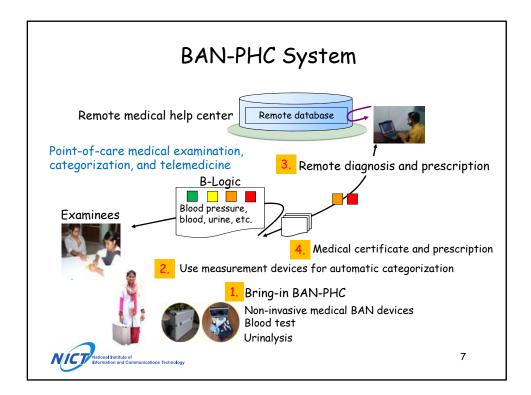

## AFFORDABLE BAN PORTABLE HEALTH CLINIC AND ITS ENHANCEMENT

|                             | Green                     | Yellow                                                         | Orange                 | Red          |
|-----------------------------|---------------------------|----------------------------------------------------------------|------------------------|--------------|
| Blood Pressure<br>(mmHg)    | <140 mmHg<br><90 mmHg     | 140≦ <160 mmHg<br>90≦ <100 mmHg                                | 160≦ <180<br>100≦ <110 | 180≦<br>110≦ |
| Blood Sugar                 | <100mg/dl                 | 100≦ <126mg/dl                                                 | 126≦ < 200mg/dl        | ≧200mg/dl    |
| Postprandial Blood<br>Sugar | <140mg/dl                 | 140≦ <200mg/dl                                                 | 200≦ < 300mg/dl        | ≧300mg/dl    |
| Urine test                  |                           |                                                                |                        |              |
|                             |                           |                                                                |                        |              |
| SpO2                        | ≧96%                      | 93≦ <96%                                                       | 90≦ <93%               | <90%         |
| Orange<br>Vellow            | e: Affected - <b>Tele</b> | dicine + Encouragement<br>emedicine<br>de a leaflet about heal |                        |              |
|                             |                           | ma, M.D., Kyushu Unive                                         | naity Hannital and     |              |