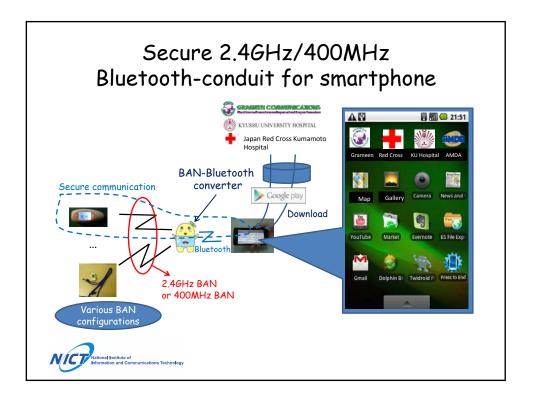

## AFFORDABLE BAN PORTABLE HEALTH CLINIC AND ITS ENHANCEMENT

|                             | Green                     | Yellow                                                         | Orange                 | Red          |
|-----------------------------|---------------------------|----------------------------------------------------------------|------------------------|--------------|
| Blood Pressure<br>(mmHg)    | <140 mmHg<br><90 mmHg     | 140≦ <160 mmHg<br>90≦ <100 mmHg                                | 160≦ <180<br>100≦ <110 | 180≦<br>110≦ |
| Blood Sugar                 | <100mg/dl                 | 100≦ <126mg/dl                                                 | 126≦ < 200mg/dl        | ≧200mg/dl    |
| Postprandial Blood<br>Sugar | <140mg/dl                 | 140≦ <200mg/dl                                                 | 200≦ < 300mg/dl        | ≧300mg/dl    |
| Urine test                  |                           |                                                                |                        |              |
|                             |                           |                                                                |                        |              |
| SpO2                        | ≧96%                      | 93≦ <96%                                                       | 90≦ <93%               | <90%         |
| Orange<br>Vellow            | e: Affected - <b>Tele</b> | dicine + Encouragement<br>emedicine<br>de a leaflet about heal |                        |              |
|                             |                           | ma, M.D., Kyushu Unive                                         | naity Hannital and     |              |