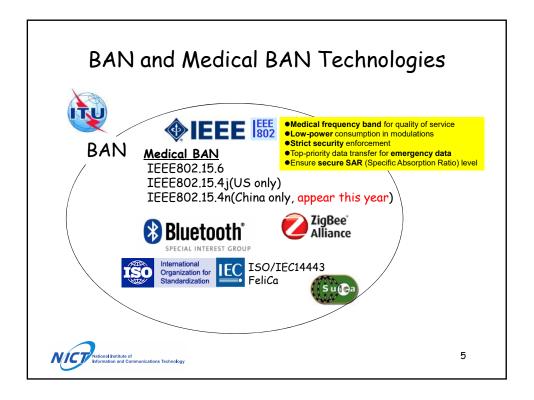

## AFFORDABLE BAN PORTABLE HEALTH CLINIC AND ITS ENHANCEMENT

|                             | Green                     | Yellow                                                         | Orange                 | Red          |
|-----------------------------|---------------------------|----------------------------------------------------------------|------------------------|--------------|
| Blood Pressure<br>(mmHg)    | <140 mmHg<br><90 mmHg     | 140≦ <160 mmHg<br>90≦ <100 mmHg                                | 160≦ <180<br>100≦ <110 | 180≦<br>110≦ |
| Blood Sugar                 | <100mg/dl                 | 100≦ <126mg/dl                                                 | 126≦ < 200mg/dl        | ≧200mg/dl    |
| Postprandial Blood<br>Sugar | <140mg/dl                 | 140≦ <200mg/dl                                                 | 200≦ < 300mg/dl        | ≧300mg/dl    |
| Urine test                  |                           |                                                                |                        |              |
|                             |                           |                                                                |                        |              |
| SpO2                        | ≧96%                      | 93≦ <96%                                                       | 90≦ <93%               | <90%         |
| Orange<br>Vellow            | e: Affected - <b>Tele</b> | dicine + Encouragement<br>emedicine<br>de a leaflet about heal |                        |              |
|                             |                           | ma, M.D., Kyushu Unive                                         | naity Hannital and     |              |