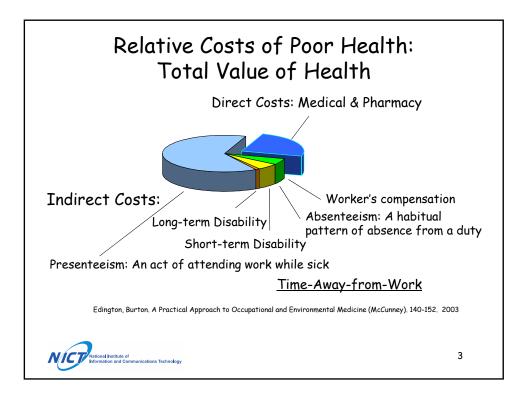

**APT/ITU Conformance and Interoperability Event 2015** 

7-8 September 2015, Bangkok, Thailand



Document C&I-3/INP-13 07 September 2015

## NICT, Japan

## AFFORDABLE BAN PORTABLE HEALTH CLINIC AND ITS ENHANCEMENT















|                             | Green                     | Yellow                                                         | Orange                 | Red          |
|-----------------------------|---------------------------|----------------------------------------------------------------|------------------------|--------------|
| Blood Pressure<br>(mmHg)    | <140 mmHg<br><90 mmHg     | 140≦ <160 mmHg<br>90≦ <100 mmHg                                | 160≦ <180<br>100≦ <110 | 180≦<br>110≦ |
| Blood Sugar                 | <100mg/dl                 | 100≦ <126mg/dl                                                 | 126≦ < 200mg/dl        | ≧200mg/dl    |
| Postprandial Blood<br>Sugar | <140mg/dl                 | 140≦ <200mg/dl                                                 | 200≦