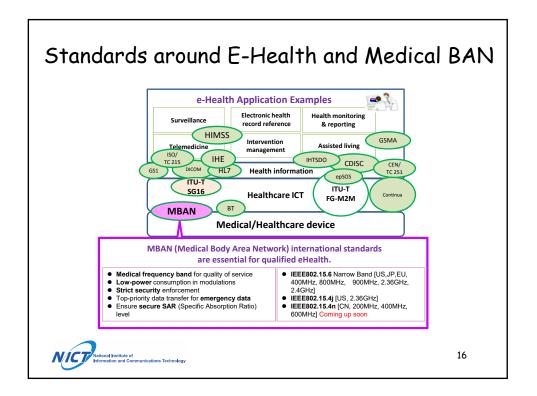

|                                                                |                        |              |
|                             |                           |                                                                |                        |              |
| SpO2                        | ≧96%                      | 93≦ <96%                                                       | 90≦ <93%               | <90%         |
| Orange<br>Vellow            | e: Affected - <b>Tele</b> | dicine + Encouragement<br>emedicine<br>de a leaflet about heal |                        |              |
|                             |                           | ma, M.D., Kyushu Unive                                         | naity Hannital and     |              |