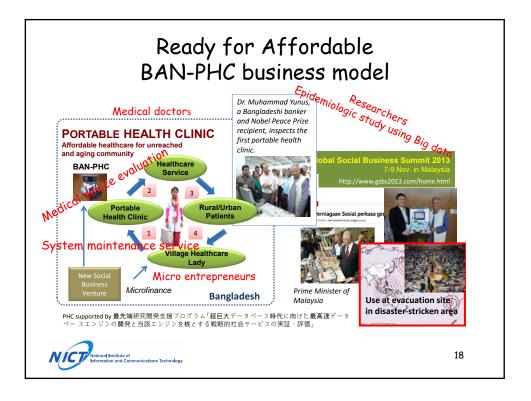

## AFFORDABLE BAN PORTABLE HEALTH CLINIC AND ITS ENHANCEMENT

|                             | Green                     | Yellow                                                         | Orange                 | Red          |
|-----------------------------|---------------------------|----------------------------------------------------------------|------------------------|--------------|
| Blood Pressure<br>(mmHg)    | <140 mmHg<br><90 mmHg     | 140≦ <160 mmHg<br>90≦ <100 mmHg                                | 160≦ <180<br>100≦ <110 | 180≦<br>110≦ |
| Blood Sugar                 | <100mg/dl                 | 100≦ <126mg/dl                                                 | 126≦ < 200mg/dl        | ≧200mg/dl    |
| Postprandial Blood<br>Sugar | <140mg/dl                 | 140≦ <200mg/dl                                                 | 200≦ < 300mg/dl        | ≧300mg/dl    |
| Urine test                  |                           |                                                                |                        |              |
|                             |                           |                                                                |                        |              |
| SpO2                        | ≧96%                      | 93≦ <96%                                                       | 90≦ <93%               | <90%         |
| Orange<br>Vellow            | e: Affected - <b>Tele</b> | dicine + Encouragement<br>emedicine<br>de a leaflet about heal |                        |              |
|                             |                           | ma, M.D., Kyushu Unive                                         | naity Hannital and     |              |