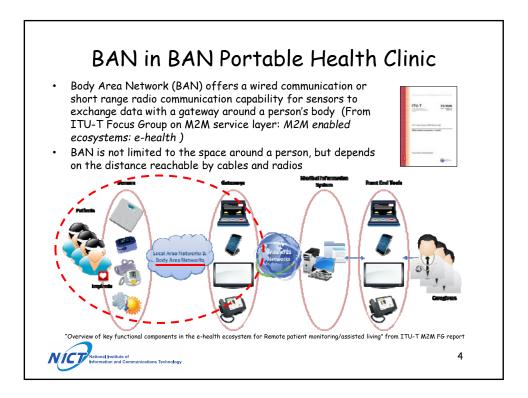

**APT/ITU Conformance and Interoperability Event 2015** 

7-8 September 2015, Bangkok, Thailand



Document C&I-3/INP-13 07 September 2015

## NICT, Japan

## AFFORDABLE BAN PORTABLE HEALTH CLINIC AND ITS ENHANCEMENT















|                             | Green                     | Yellow                                                         | Orange                 | Red          |
|-----------------------------|---------------------------|----------------------------------------------------------------|------------------------|--------------|
| Blood Pressure<br>(mmHg)    | <140 mmHg<br><90 mmHg     | 140≦ <160 mmHg<br>90≦ <100 mmHg                                | 160≦ <180<br>100≦ <110 | 180≦<br>110≦ |
| Blood Sugar                 | <100mg/dl                 | 100≦ <126mg/dl                                                 | 126≦ < 200mg/dl        | ≧200mg/dl    |
| Postprandial Blood<br>Sugar | <140mg/dl                 | 140≦ <200mg/dl                                                 | 200≦ <