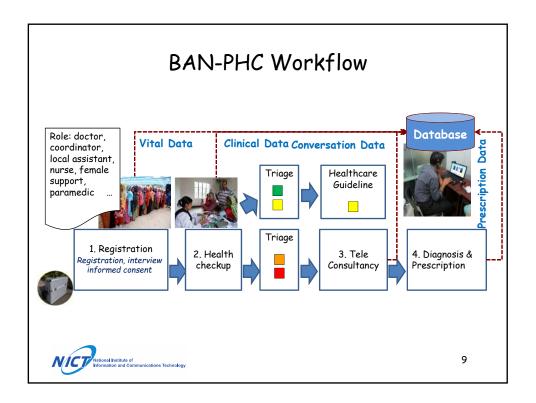

## AFFORDABLE BAN PORTABLE HEALTH CLINIC AND ITS ENHANCEMENT

|                             | Green                     | Yellow                                                         | Orange                 | Red          |
|-----------------------------|---------------------------|----------------------------------------------------------------|------------------------|--------------|
| Blood Pressure<br>(mmHg)    | <140 mmHg<br><90 mmHg     | 140≦ <160 mmHg<br>90≦ <100 mmHg                                | 160≦ <180<br>100≦ <110 | 180≦<br>110≦ |
| Blood Sugar                 | <100mg/dl                 | 100≦ <126mg/dl                                                 | 126≦ < 200mg/dl        | ≧200mg/dl    |
| Postprandial Blood<br>Sugar | <140mg/dl                 | 140≦ <200mg/dl                                                 | 200≦ < 300mg/dl        | ≧300mg/dl    |
| Urine test                  |                           |                                                                |                        |              |
|                             |                           |                                                                |                        |              |
| SpO2                        | ≧96%                      | 93≦ <96%                                                       | 90≦ <93%               | <90%         |
| Orange<br>Vellow            | e: Affected - <b>Tele</b> | dicine + Encouragement<br>emedicine<br>de a leaflet about heal |                        |              |
|                             |                           | ma, M.D., Kyushu Unive                                         | naity Hannital and     |              |