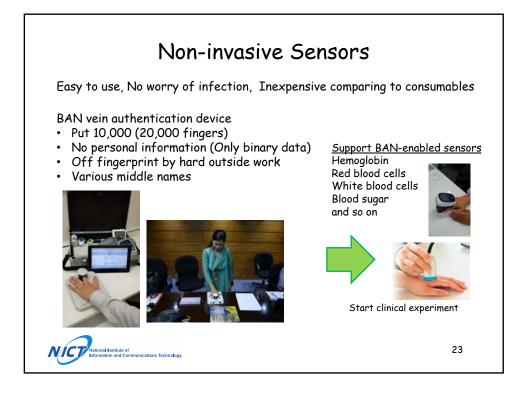

|                                                                |                        |              |
|                             |                           |                                                                |                        |              |
| SpO2                        | ≧96%                      | 93≦ <96%                                                       | 90≦ <93%               | <90%         |
| Orange<br>Vellow            | e: Affected - <b>Tele</b> | dicine + Encouragement<br>emedicine<br>de a leaflet about heal |                        |              |
|                             |                           | ma, M.D., Kyushu Unive                                         | naity Hannital and     |              |