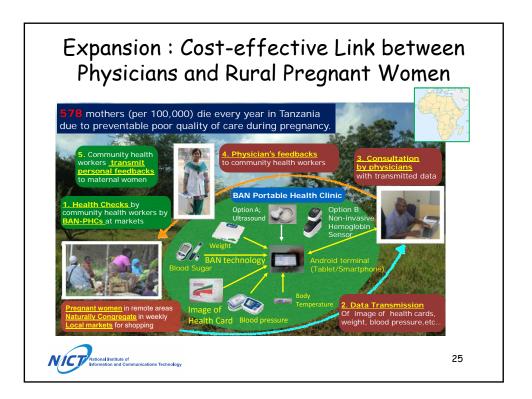

|                                                                |                        |              |
|                             |                           |                                                                |                        |              |
| SpO2                        | ≧96%                      | 93≦ <96%                                                       | 90≦ <93%               | <90%         |
| Orange<br>Vellow            | e: Affected - <b>Tele</b> | dicine + Encouragement<br>emedicine<br>de a leaflet about heal |                        |              |
|                             |                           | ma, M.D., Kyushu Unive                                         | naity Hannital and     |              |