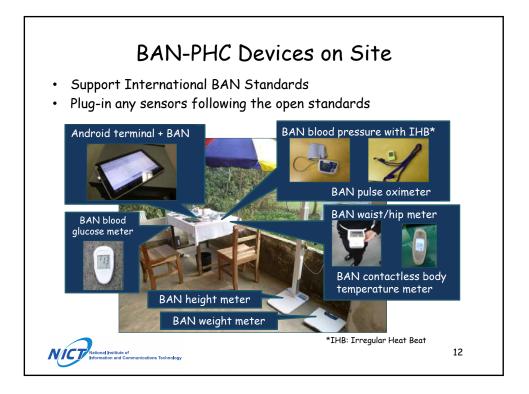

|                                                                |                        |              |
|                             |                           |                                                                |                        |              |
| SpO2                        | ≧96%                      | 93≦ <96%                                                       | 90≦ <93%               | <90%         |
| Orange<br>Vellow            | e: Affected - <b>Tele</b> | dicine + Encouragement<br>emedicine<br>de a leaflet about heal |                        |              |
|                             |                           | ma, M.D., Kyushu Unive                                         | naity Hannital and     |              |