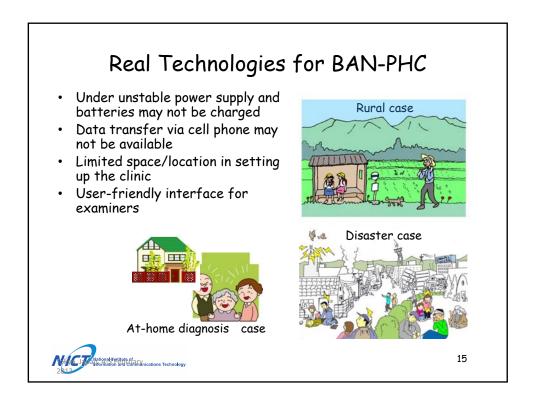

|                                                                |                        |              |
|                             |                           |                                                                |                        |              |
| SpO2                        | ≧96%                      | 93≦ <96%                                                       | 90≦ <93%               | <90%         |
| Orange<br>Vellow            | e: Affected - <b>Tele</b> | dicine + Encouragement<br>emedicine<br>de a leaflet about heal |                        |              |
|                             |                           | ma, M.D., Kyushu Unive                                         | naity Hannital and     |              |