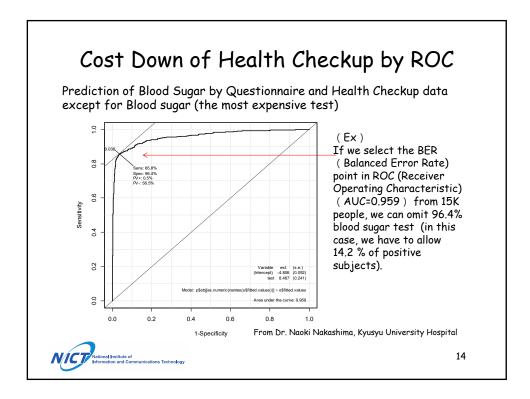

|                                                                |                        |              |
|                             |                           |                                                                |                        |              |
| SpO2                        | ≧96%                      | 93≦ <96%                                                       | 90≦ <93%               | <90%         |
| Orange<br>Vellow            | e: Affected - <b>Tele</b> | dicine + Encouragement<br>emedicine<br>de a leaflet about heal |                        |              |
|                             |                           | ma, M.D., Kyushu Unive                                         | naity Hannital and     |              |