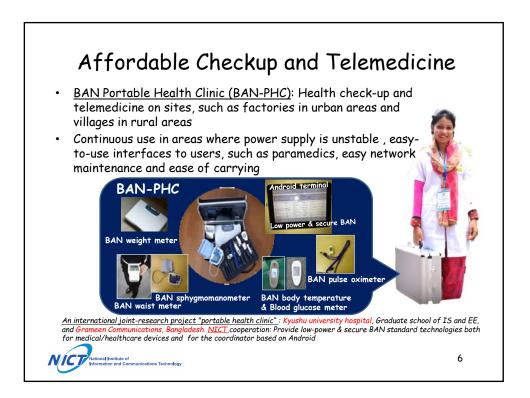

## AFFORDABLE BAN PORTABLE HEALTH CLINIC AND ITS ENHANCEMENT

|                             | Green                     | Yellow                                                         | Orange                 | Red          |
|-----------------------------|---------------------------|----------------------------------------------------------------|------------------------|--------------|
| Blood Pressure<br>(mmHg)    | <140 mmHg<br><90 mmHg     | 140≦ <160 mmHg<br>90≦ <100 mmHg                                | 160≦ <180<br>100≦ <110 | 180≦<br>110≦ |
| Blood Sugar                 | <100mg/dl                 | 100≦ <126mg/dl                                                 | 126≦ < 200mg/dl        | ≧200mg/dl    |
| Postprandial Blood<br>Sugar | <140mg/dl                 | 140≦ <200mg/dl                                                 | 200≦ < 300mg/dl        | ≧300mg/dl    |
| Urine test                  |                           |                                                                |                        |              |
|                             |                           |                                                                |                        |              |
| SpO2                        | ≧96%                      | 93≦ <96%                                                       | 90≦ <93%               | <90%         |
| Orange<br>Vellow            | e: Affected - <b>Tele</b> | dicine + Encouragement<br>emedicine<br>de a leaflet about heal |                        |              |
|                             |                           | ma, M.D., Kyushu Unive                                         | naity Hannital and     |              |