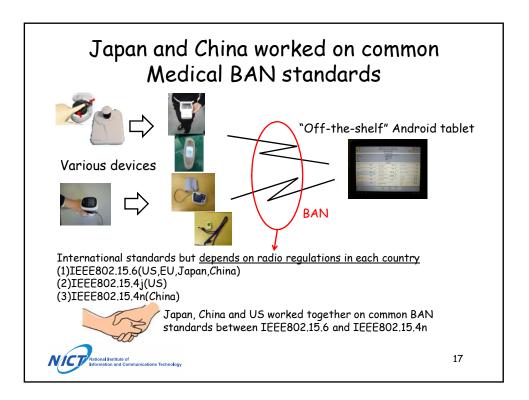

|                                                                |                        |              |
|                             |                           |                                                                |                        |              |
| SpO2                        | ≧96%                      | 93≦ <96%                                                       | 90≦ <93%               | <90%         |
| Orange<br>Vellow            | e: Affected - <b>Tele</b> | dicine + Encouragement<br>emedicine<br>de a leaflet about heal |                        |              |
|                             |                           | ma, M.D., Kyushu Unive                                         | naity Hannital and     |              |