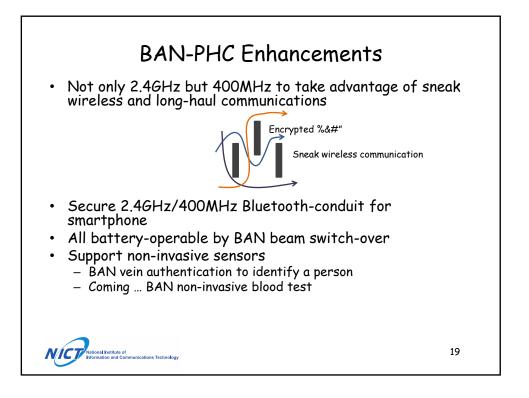

## AFFORDABLE BAN PORTABLE HEALTH CLINIC AND ITS ENHANCEMENT

|                             | Green                     | Yellow                                                         | Orange                 | Red          |
|-----------------------------|---------------------------|----------------------------------------------------------------|------------------------|--------------|
| Blood Pressure<br>(mmHg)    | <140 mmHg<br><90 mmHg     | 140≦ <160 mmHg<br>90≦ <100 mmHg                                | 160≦ <180<br>100≦ <110 | 180≦<br>110≦ |
| Blood Sugar                 | <100mg/dl                 | 100≦ <126mg/dl                                                 | 126≦ < 200mg/dl        | ≧200mg/dl    |
| Postprandial Blood<br>Sugar | <140mg/dl                 | 140≦ <200mg/dl                                                 | 200≦ < 300mg/dl        | ≧300mg/dl    |
| Urine test                  |                           |                                                                |                        |              |
|                             |                           |                                                                |                        |              |
| SpO2                        | ≧96%                      | 93≦ <96%                                                       | 90≦ <93%               | <90%         |
| Orange<br>Vellow            | e: Affected - <b>Tele</b> | dicine + Encouragement<br>emedicine<br>de a leaflet about heal |                        |              |
|                             |                           | ma, M.D., Kyushu Unive                                         | naity Hannital and     |              |