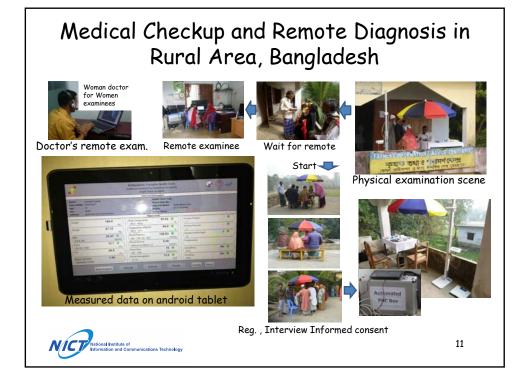

|                           |                                                                |                        |              |
|                             |                           |                                                                |                        |              |
| SpO2                        | ≧96%                      | 93≦ <96%                                                       | 90≦ <93%               | <90%         |
| Orange<br>Vellow            | e: Affected - <b>Tele</b> | dicine + Encouragement<br>emedicine<br>de a leaflet about heal |                        |              |
|                             |                           | ma, M.D., Kyushu Unive                                         | naity Hannital and     |              |