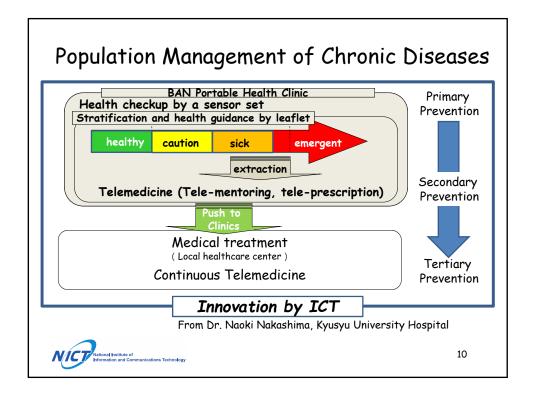

## AFFORDABLE BAN PORTABLE HEALTH CLINIC AND ITS ENHANCEMENT

|                             | Green                     | Yellow                                                         | Orange                 | Red          |
|-----------------------------|---------------------------|----------------------------------------------------------------|------------------------|--------------|
| Blood Pressure<br>(mmHg)    | <140 mmHg<br><90 mmHg     | 140≦ <160 mmHg<br>90≦ <100 mmHg                                | 160≦ <180<br>100≦ <110 | 180≦<br>110≦ |
| Blood Sugar                 | <100mg/dl                 | 100≦ <126mg/dl                                                 | 126≦ < 200mg/dl        | ≧200mg/dl    |
| Postprandial Blood<br>Sugar | <140mg/dl                 | 140≦ <200mg/dl                                                 | 200≦ < 300mg/dl        | ≧300mg/dl    |
| Urine test                  |                           |                                                                |                        |              |
|                             |                           |                                                                |                        |              |
| SpO2                        | ≧96%                      | 93≦ <96%                                                       | 90≦ <93%               | <90%         |
| Orange<br>Vellow            | e: Affected - <b>Tele</b> | dicine + Encouragement<br>emedicine<br>de a leaflet about heal |                        |              |
|                             |                           | ma, M.D., Kyushu Unive                                         | naity Hannital and     |              |