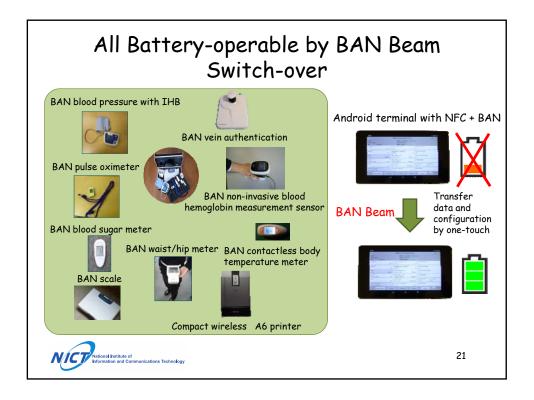

## AFFORDABLE BAN PORTABLE HEALTH CLINIC AND ITS ENHANCEMENT

|                             | Green                     | Yellow                                                         | Orange                 | Red          |
|-----------------------------|---------------------------|----------------------------------------------------------------|------------------------|--------------|
| Blood Pressure<br>(mmHg)    | <140 mmHg<br><90 mmHg     | 140≦ <160 mmHg<br>90≦ <100 mmHg                                | 160≦ <180<br>100≦ <110 | 180≦<br>110≦ |
| Blood Sugar                 | <100mg/dl                 | 100≦ <126mg/dl                                                 | 126≦ < 200mg/dl        | ≧200mg/dl    |
| Postprandial Blood<br>Sugar | <140mg/dl                 | 140≦ <200mg/dl                                                 | 200≦ < 300mg/dl        | ≧300mg/dl    |
| Urine test                  |                           |                                                                |                        |              |
|                             |                           |                                                                |                        |              |
| SpO2                        | ≧96%                      | 93≦ <96%                                                       | 90≦ <93%               | <90%         |
| Orange<br>Vellow            | e: Affected - <b>Tele</b> | dicine + Encouragement<br>emedicine<br>de a leaflet about heal |                        |              |
|                             |                           | ma, M.D., Kyushu Unive                                         | naity Hannital and     |              |