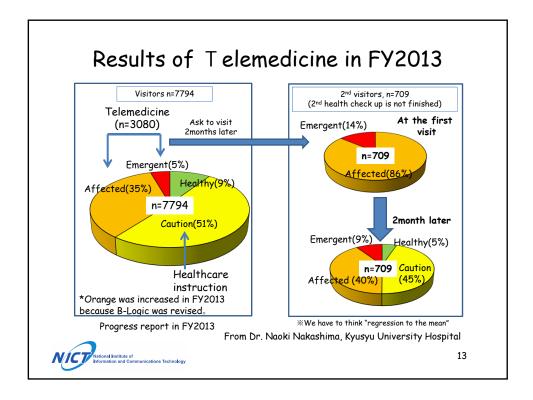

|                                                                |                        |              |
|                             |                           |                                                                |                        |              |
| SpO2                        | ≧96%                      | 93≦ <96%                                                       | 90≦ <93%               | <90%         |
| Orange<br>Vellow            | e: Affected - <b>Tele</b> | dicine + Encouragement<br>emedicine<br>de a leaflet about heal |                        |              |
|                             |                           | ma, M.D., Kyushu Unive                                         | naity Hannital and     |              |