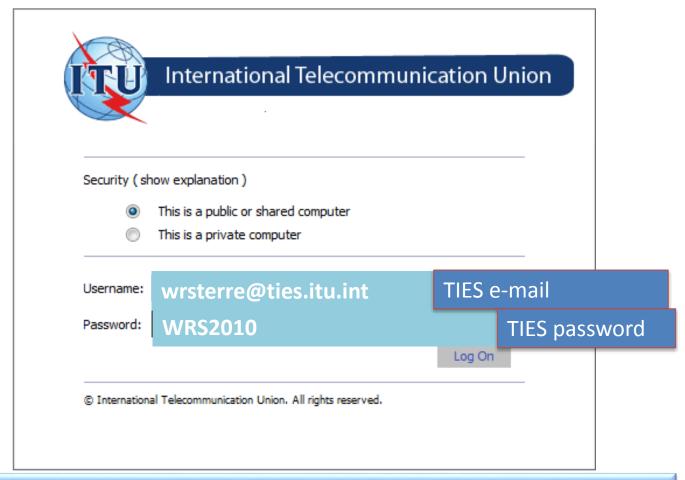

## How to become a registered notifier?

- ✓ The selected notifier must have a TIES account
  - Request a TIES account via the web

## http://www.itu.int/TIES/index.html

- Once the TIES focal point of your Administration has approved your request
- The administration must send an official e-mail request to the BR (brmail@itu.int)
  - ➤ Name, position, service e-mail, TIES Username
- ✓ BR will inform the notifying administration with the latest list of notifiers